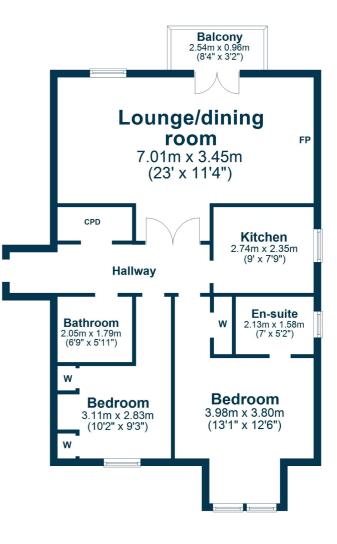

In summary, the accommodation extends to a shared reception hallway, an inner entrance hallway, a 23' open plan lounge/dining room with French doors leading out to the balcony and a feature fireplace, a fitted kitchen, two double bedrooms (master with ensuite shower room) and a three piece bathroom.