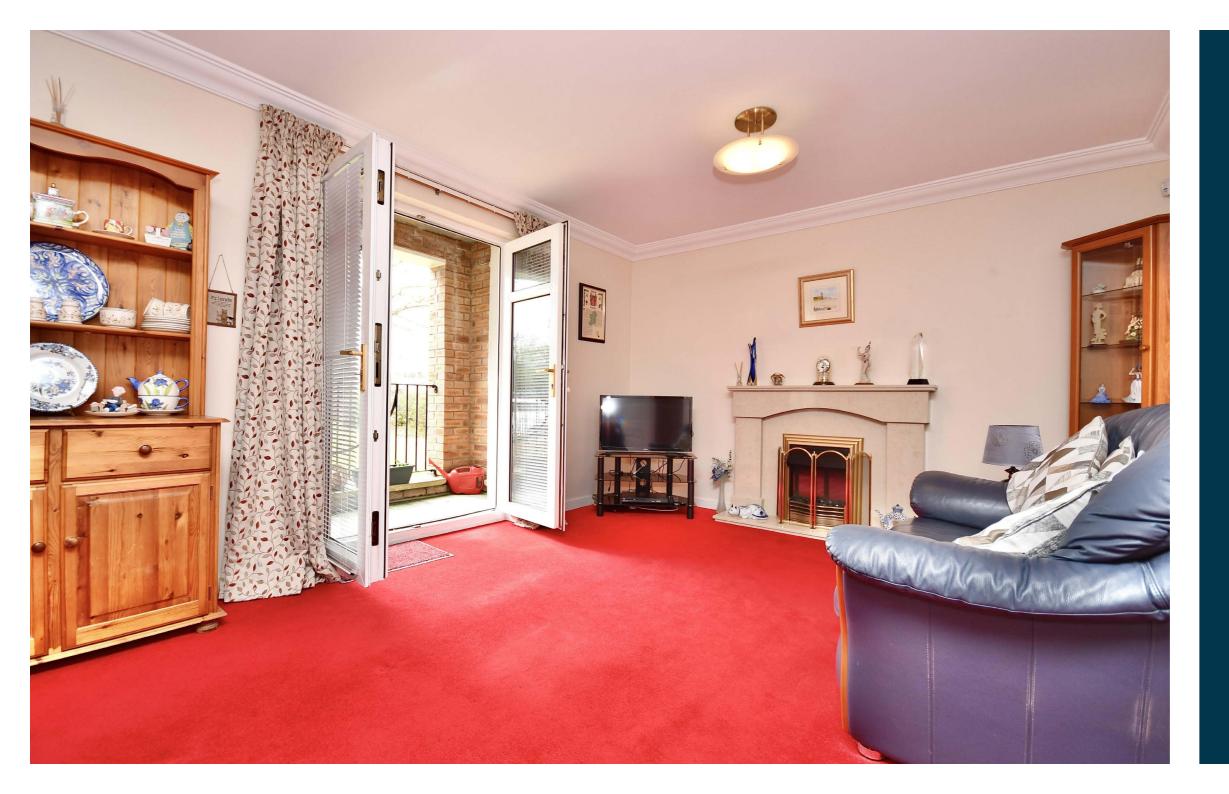

In summary, the accommodation extends to a shared reception hallway, an inner entrance hallway, a 23' open plan lounge/dining room with French doors leading out to the balcony and a feature fireplace, a fitted kitchen, two double bedrooms (master with ensuite shower room) and a three piece bathroom.