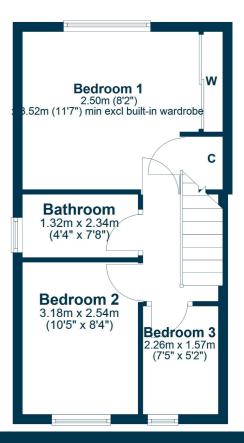

On the upper floor there are two large double bedrooms, master with fitted wardrobes, and a single bedroom, a modern fitted bathroom suite with a shower over the bath, storage and loft access.

Externally, the gardens are a delight. The rear garden is fully enclosed and is low maintenance with artificial grass and a patio area. There are both hot and cold external water taps, ideal for cleaning your car. The driveway to the side provides off road parking.

## **First Floor**

Pentland Drive is around a mile from the vibrant centre of Prestwick which provides a comprehensive range of amenities including supermarket and retail shopping, cafes, bars and eateries. There is a main line rail link to Glasgow whilst Prestwick International Airport has flights to many European destinations. In addition there are excellent road links to surrounding areas.