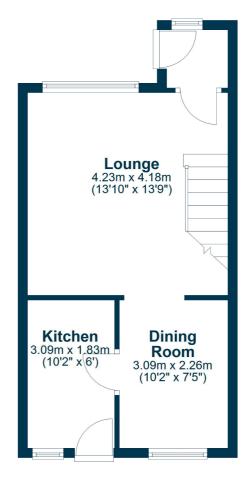

In more detail, the internal accommodation extends to an entrance vestibule, a spacious lounge leading through to the dining room, which also then leads through to the modern fitted kitchen, door out to the rear garden.

## **Ground Floor**