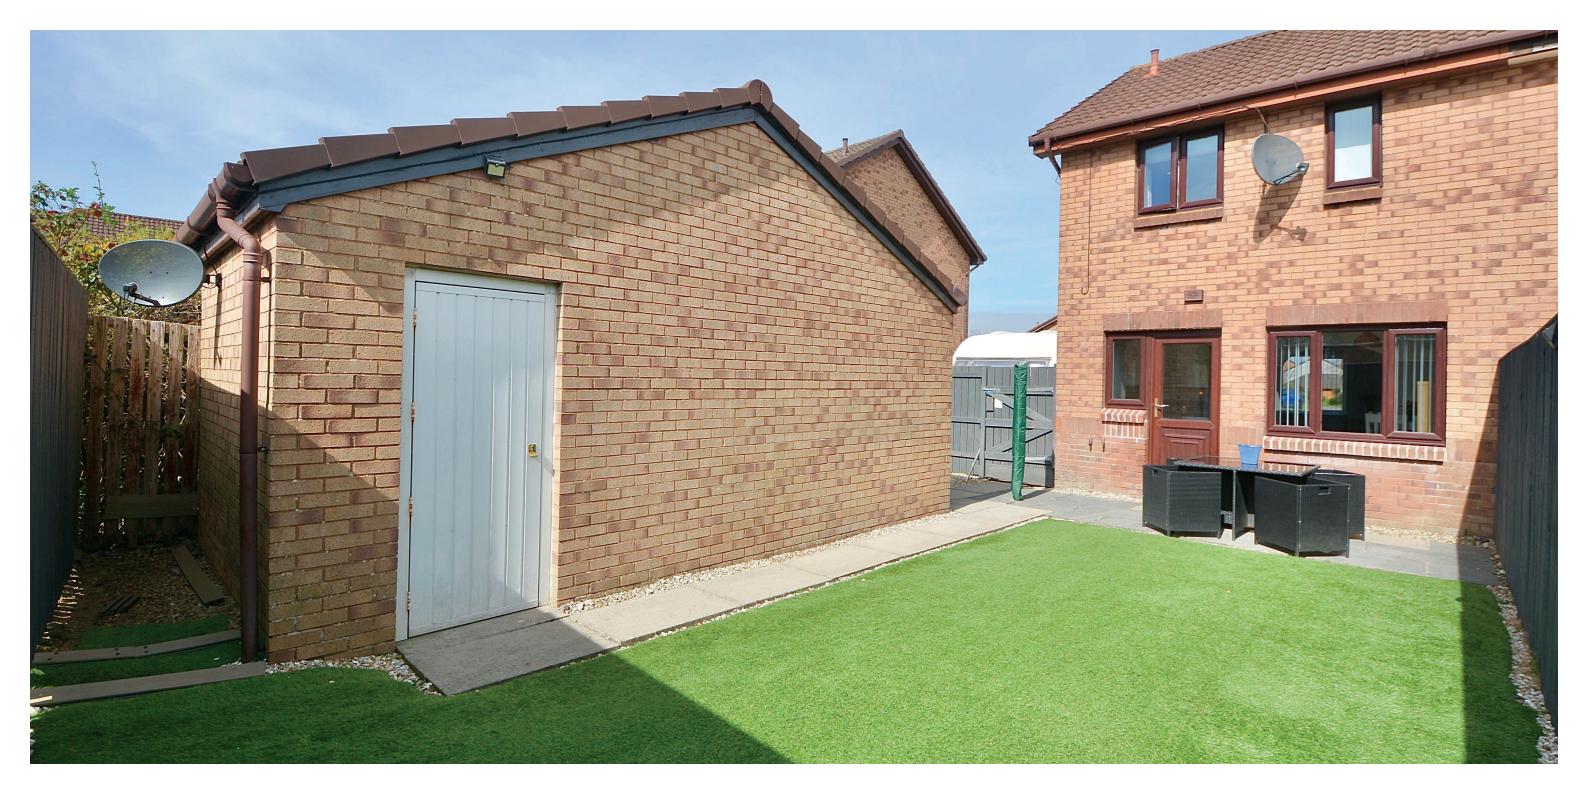

On the upper floor there are two large double bedrooms, master with fitted wardrobes, and a single bedroom, a modern fitted bathroom suite with a shower over the bath, storage and loft access.

Externally, the gardens are a delight. The rear garden is fully enclosed and is low maintenance with artificial grass and a patio area. There are both hot and cold external water taps, ideal for cleaning your car. The driveway to the side provides off road parking.