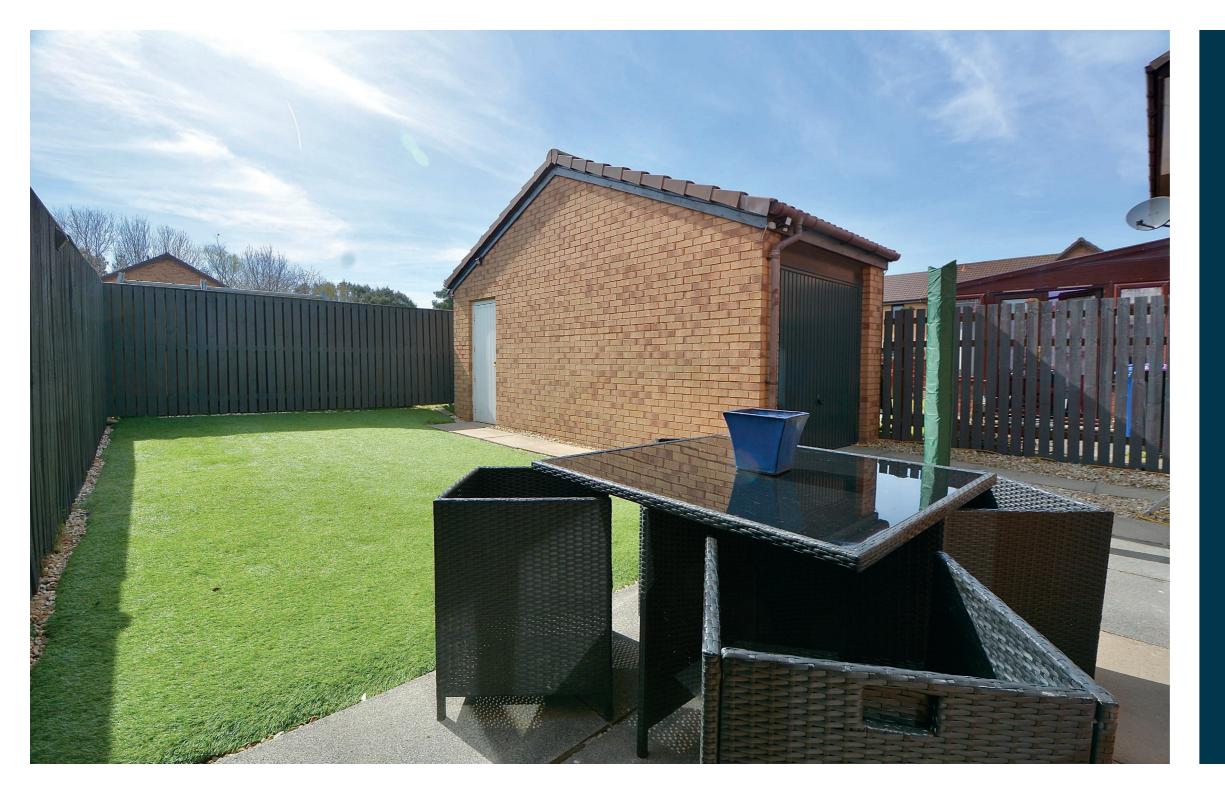

On the upper floor there are two large double bedrooms, master with fitted wardrobes, and a single bedroom, a modern fitted bathroom suite with a shower over the bath, storage and loft access.

Externally, the gardens are a delight. The rear garden is fully enclosed and is low maintenance with artificial grass and a patio area. There are both hot and cold external water taps, ideal for cleaning your car. The driveway to the side provides off road parking.