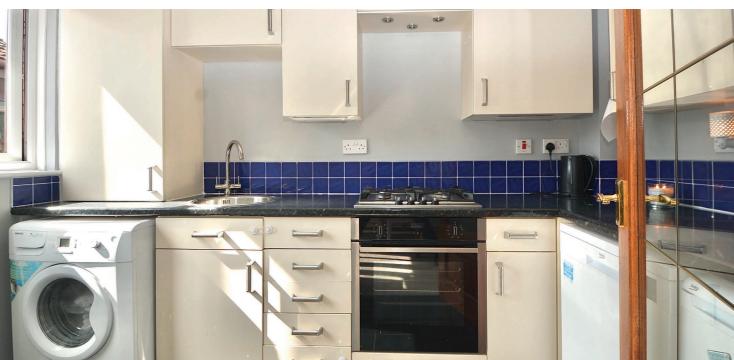

In more detail, the internal accommodation extends to an entrance vestibule, a spacious lounge leading through to the dining room, which also then leads through to the modern fitted kitchen, door out to the rear garden.