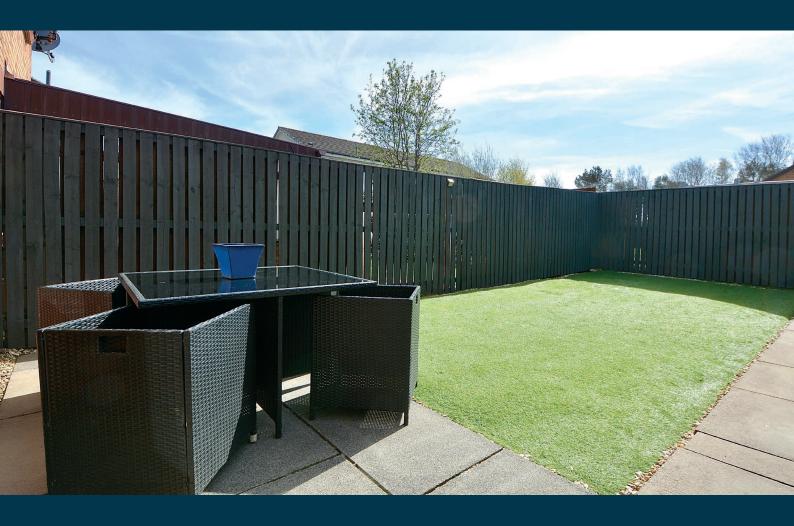

On the upper floor there are two large double bedrooms, master with fitted wardrobes, and a single bedroom, a modern fitted bathroom suite with a shower over the bath, storage and loft access.

Externally, the gardens are a delight. The rear garden is fully enclosed and is low maintenance with artificial grass and a patio area. There are both hot and cold external water taps, ideal for cleaning your car. The driveway to the side provides off road parking.