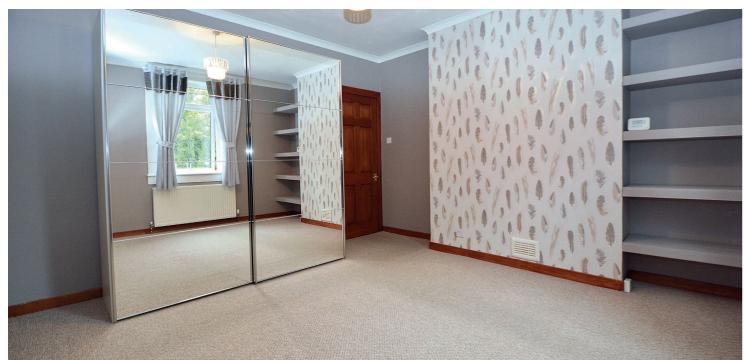

The property has been renovated and features quality flooring, a fitted kitchen with appliances, a modern shower room, gas central heating, double glazing, and excellent storage.

The internal layout comprises: an entrance vestibule with storage cupboard, a reception hall with storage cupboard, a spacious lounge, a fitted kitchen with ample wall and base units, breakfast bar area, two large double bedrooms (wardrobes included), and the aforementioned shower room.