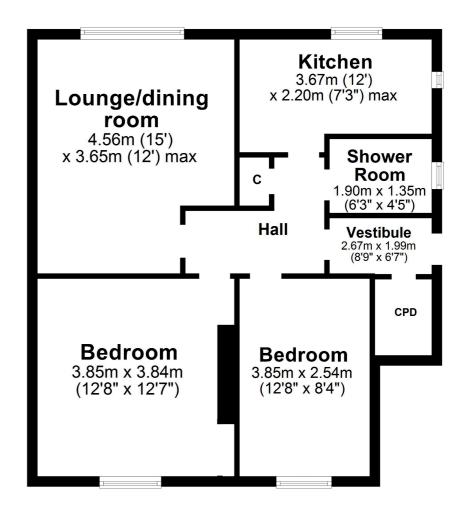

The property has been renovated and features quality flooring, a fitted kitchen with appliances, a modern shower room, gas central heating, double glazing, and excellent storage.

The internal layout comprises: an entrance vestibule with storage cupboard, a reception hall with storage cupboard, a spacious lounge, a fitted kitchen with ample wall and base units, breakfast bar area, two large double bedrooms (wardrobes included), and the aforementioned shower room.

Externally, the property enjoys a driveway for off-road parking, a timber garage and a generous, rear garden with lawn.

A fantastic opportunity for first-time buyers, downsizers or buy-to-let investors.