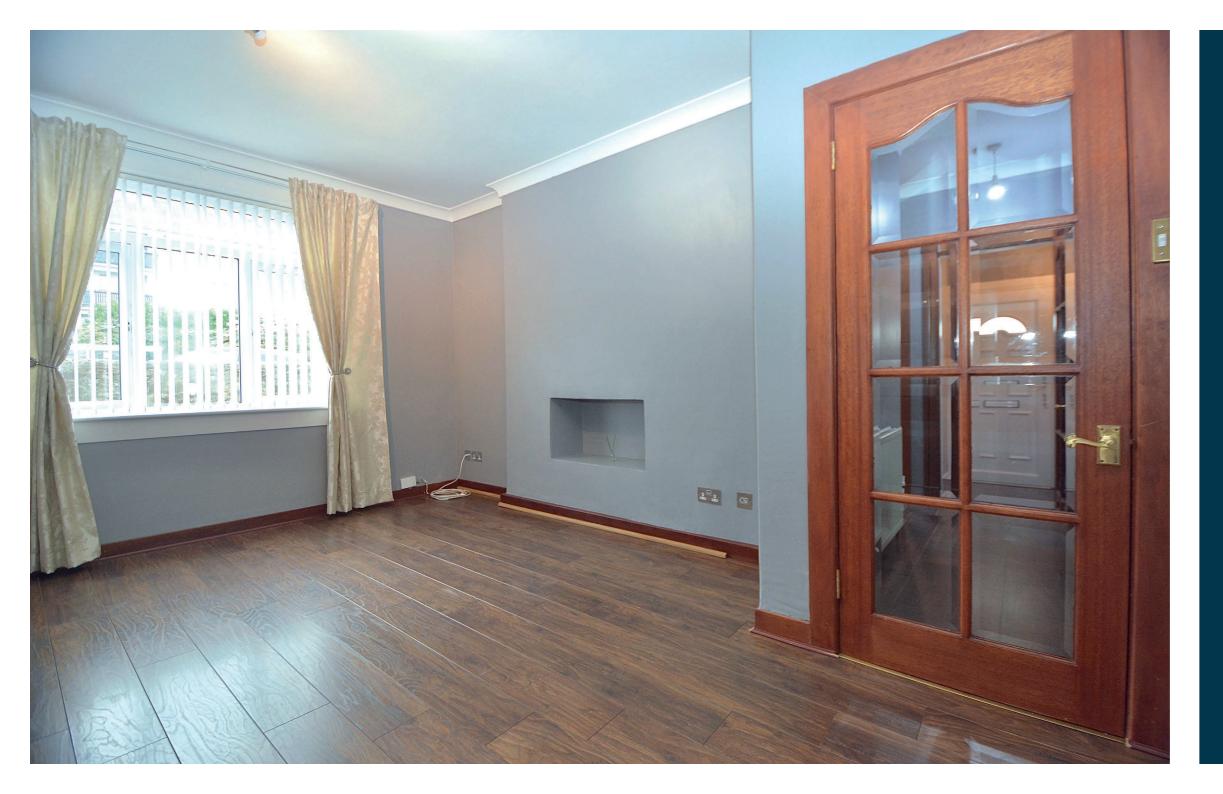

The property has been renovated and features quality flooring, a fitted kitchen with appliances, a modern shower room, gas central heating, double glazing, and excellent storage.

The internal layout comprises: an entrance vestibule with storage cupboard, a reception hall with storage cupboard, a spacious lounge, a fitted kitchen with ample wall and base units, breakfast bar area, two large double bedrooms (wardrobes included), and the aforementioned shower room.