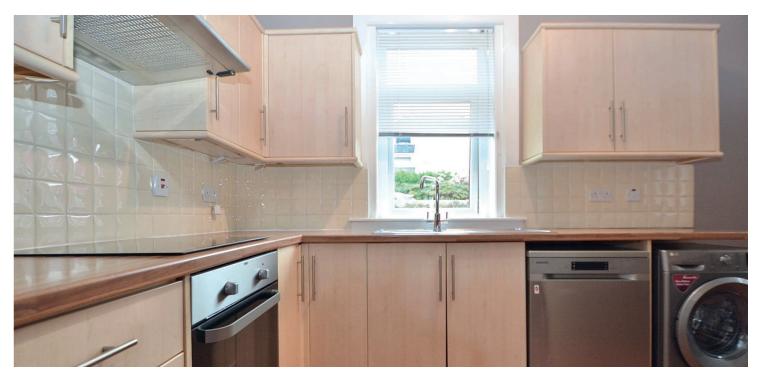

The property has been renovated and features quality flooring, a fitted kitchen with appliances, a modern shower room, gas central heating, double glazing, and excellent storage.

The internal layout comprises: an entrance vestibule with storage cupboard, a reception hall with storage cupboard, a spacious lounge, a fitted kitchen with ample wall and base units, breakfast bar area, two large double bedrooms (wardrobes included), and the aforementioned shower room.