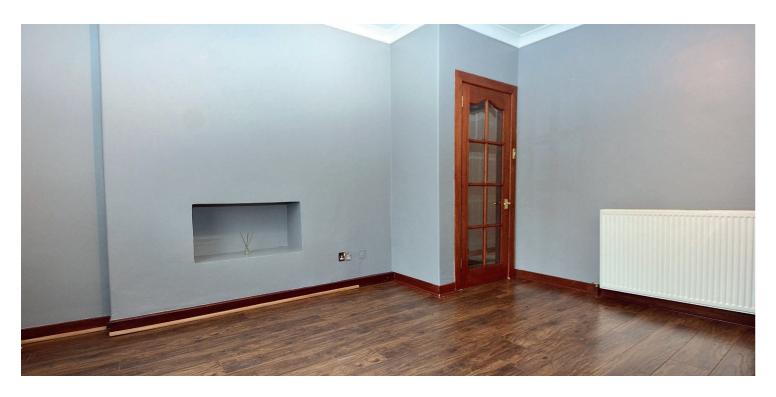

The property has been renovated and features quality flooring, a fitted kitchen with appliances, a modern shower room, gas central heating, double glazing, and excellent storage.

The internal layout comprises: an entrance vestibule with storage cupboard, a reception hall with storage cupboard, a spacious lounge, a fitted kitchen with ample wall and base units, breakfast bar area, two large double bedrooms (wardrobes included), and the aforementioned shower room.