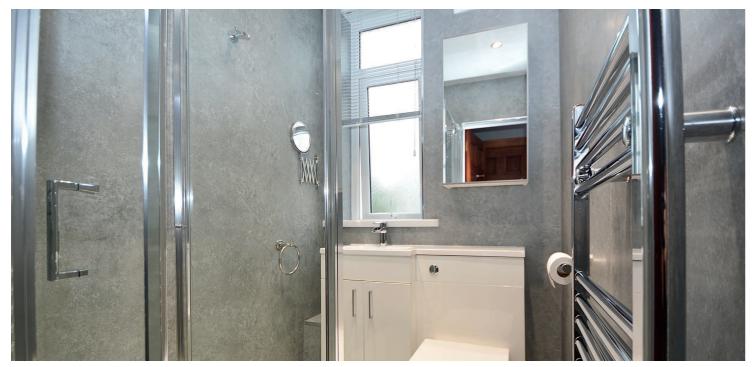

The property has been renovated and features quality flooring, a fitted kitchen with appliances, a modern shower room, gas central heating, double glazing, and excellent storage.

The internal layout comprises: an entrance vestibule with storage cupboard, a reception hall with storage cupboard, a spacious lounge, a fitted kitchen with ample wall and base units, breakfast bar area, two large double bedrooms (wardrobes included), and the aforementioned shower room.