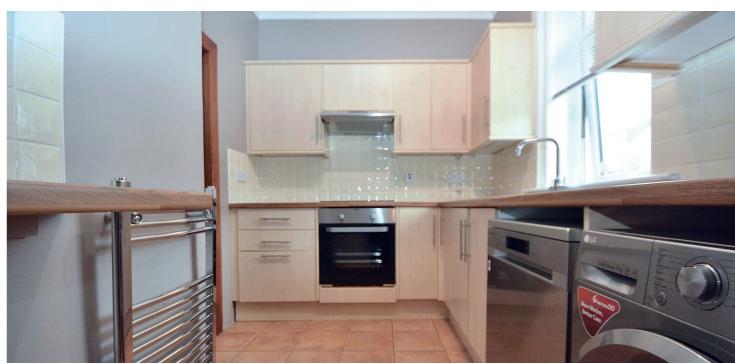

The property has been renovated and features quality flooring, a fitted kitchen with appliances, a modern shower room, gas central heating, double glazing, and excellent storage.

The internal layout comprises: an entrance vestibule with storage cupboard, a reception hall with storage cupboard, a spacious lounge, a fitted kitchen with ample wall and base units, breakfast bar area, two large double bedrooms (wardrobes included), and the aforementioned shower room.