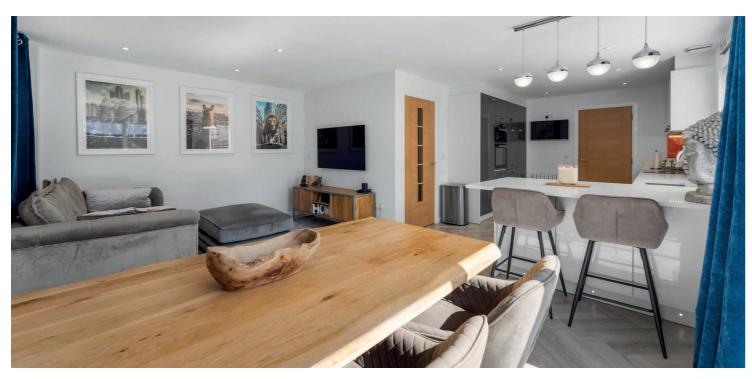

The ex-show home you have been waiting for - 57 Cumbrae Drive. Step into serious style with this stunning 5-bedroom executive villa, a former MacTaggart & Mickel show home that still steals the spotlight. Perfectly positioned on a generous plot, this home has a fully enclosed, sun-drenched south-facing garden made for entertaining. Think lazy weekends on the patio, barbecues with friends, evenings soaking in your 6-seater hot tub, and a custom-built outdoor kitchen featuring a Komodo Joe XL grill and pizza oven. Inside, the bright and airy layout flows beautifully. At the heart of the home, the openplan kitchen, dining, and family room creates a show-stopping space to gather and entertain, with integrated appliances and patio doors leading straight to the garden. A separate lounge with a luxury fireplace offers the perfect retreat, while the utility room and home office area lead through to the garage. The ground floor W.C completes the ground floor accommodation.