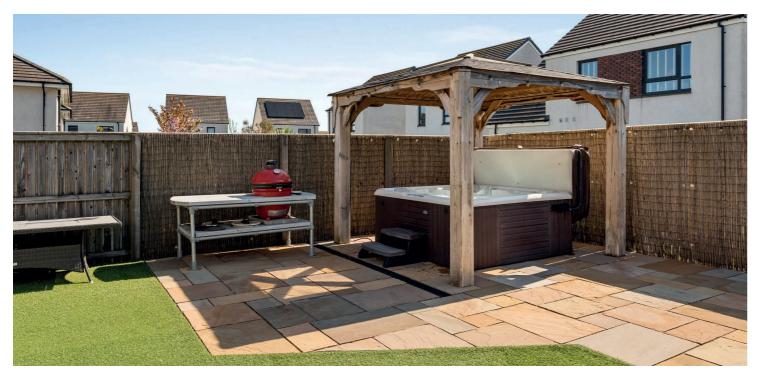

The ex-show home you have been waiting for - 57 Cumbrae Drive. Step into serious style with this stunning 5-bedroom executive villa, a former MacTaggart & Mickel show home that still steals the spotlight. Perfectly positioned on a generous plot, this home has a fully enclosed, sun-drenched south-facing garden made for entertaining. Think lazy weekends on the patio, barbecues with friends, evenings soaking in your 6-seater hot tub, and a custom-built outdoor kitchen featuring a Komodo Joe XL grill and pizza oven. Inside, the bright and airy layout flows beautifully. At the heart of the home, the openplan kitchen, dining, and family room creates a show-stopping space to gather and entertain, with integrated appliances and patio doors leading straight to the garden. A separate lounge with a luxury fireplace offers the perfect retreat, while the utility room and home office area lead through to the garage. The ground floor W.C completes the ground floor accommodation.

upper floor.

This home comes packed with high-end extras — full-size fridge and freezer, dishwasher, washing machine, tumble dryer, all floor coverings, all light fittings, all window coverings and curtain poles, a composite-clad garden shed, a 65" built-in Samsung TV in the family room, and of course, the hot tub and custom outdoor kitchen.