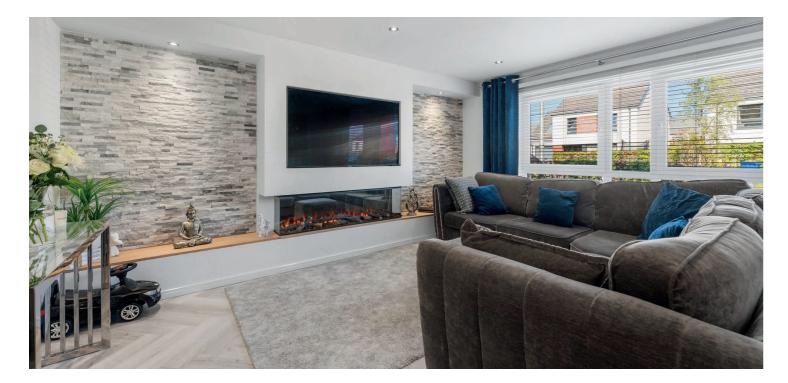

The ex-show home you have been waiting for - 57 Cumbrae Drive. Step into serious style with this stunning 5-bedroom executive villa, a former MacTaggart & Mickel show home that still steals the spotlight. Perfectly positioned on a generous plot, this home has a fully enclosed, sun-drenched south-facing garden made for entertaining. Think lazy weekends on the patio, barbecues with friends, evenings soaking in your 6-seater hot tub, and a custom-built outdoor kitchen featuring a Komodo Joe XL grill and pizza oven. Inside, the bright and airy layout flows beautifully. At the heart of the home, the openplan kitchen, dining, and family room creates a show-stopping space to gather and entertain, with integrated appliances and patio doors leading straight to the garden. A separate lounge with a luxury fireplace offers the perfect retreat, while the utility room and home office area lead through to the garage. The ground floor W.C completes the ground floor accommodation.

upper floor.

This home comes packed with high-end extras — full-size fridge and freezer, dishwasher, washing machine, tumble dryer, all floor coverings, all light fittings, all window coverings and curtain poles, a composite-clad garden shed, a 65" built-in Samsung TV in the family room, and of course, the hot tub and custom outdoor kitchen.