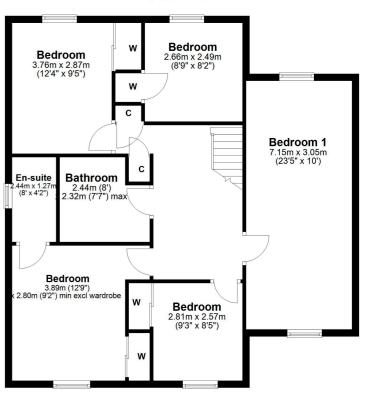

First Floor

AY5233 | Sat Nav: 57 Cumbrae Drive, Doonfoot, KA7 4GA For the full home report visit **www.corumproperty.co.uk** \* All measurements and distances are approximate Floorplans are for illustration purposes and may not be to scale.

impressive as the inside.

Early viewing is essential because homes like this are in high demand.

Upstairs, five generously proportioned bedrooms include a fabulous master suite with an en-suite shower room, with four of the bedrooms offering built-in wardrobes for effortless storage. A sleek, modern family bathroom with shower and separate bath completes the

upper floor.

This home comes packed with high-end extras — full-size fridge and freezer, dishwasher, washing machine, tumble dryer, all floor coverings, all light fittings, all window coverings and curtain poles, a composite-clad garden shed, a 65" built-in Samsung TV in the family room, and of course, the hot tub and custom outdoor kitchen.