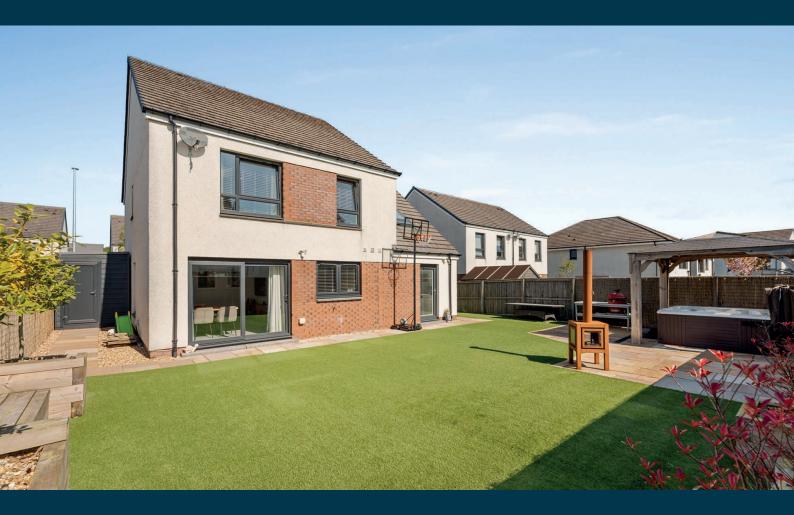

The ex-show home you have been waiting for - 57 Cumbrae Drive. Step into serious style with this stunning 5-bedroom executive villa, a former MacTaggart & Mickel show home that still steals the spotlight. Perfectly positioned on a generous plot, this home has a fully enclosed, sun-drenched south-facing garden made for entertaining. Think lazy weekends on the patio, barbecues with friends, evenings soaking in your 6-seater hot tub, and a custom-built outdoor kitchen featuring a Komodo Joe XL grill and pizza oven. Inside, the bright and airy layout flows beautifully. At the heart of the home, the openplan kitchen, dining, and family room creates a show-stopping space to gather and entertain, with integrated appliances and patio doors leading straight to the garden. A separate lounge with a luxury fireplace offers the perfect retreat, while the utility room and home office area lead through to the garage. The ground floor W.C completes the ground floor accommodation.

A driveway and integral garage complete the property, while the low-maintenance, beautifully landscaped gardens, with artificial grass, ensure the outside space is every bit as

Cumbrae Drive forms part of a stylish development by MacTaggart & Mickel within close proximity to the seafront and the highly regarded Doonfoot Primary School. There are a variety of local amenities within the immediate area while Ayr town centre is around three miles distant and provides a more comprehensive range of amenities including supermarket and retail shopping. For the commuter there are excellent road and rail links to Glasgow and surrounding areas.