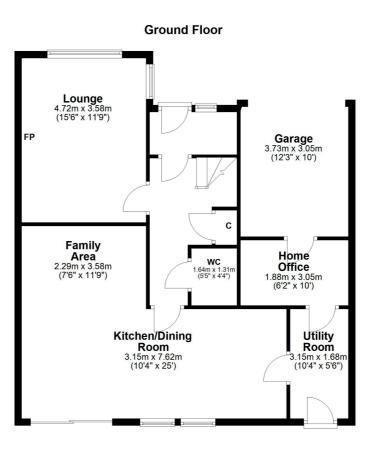

The ex-show home you have been waiting for - 57 Cumbrae Drive. Step into serious style with this stunning 5-bedroom executive villa, a former MacTaggart & Mickel show home that still steals the spotlight. Perfectly positioned on a generous plot, this home has a fully enclosed, sun-drenched south-facing garden made for entertaining. Think lazy weekends on the patio, barbecues with friends, evenings soaking in your 6-seater hot tub, and a custom-built outdoor kitchen featuring a Komodo Joe XL grill and pizza oven. Inside, the bright and airy layout flows beautifully. At the heart of the home, the openplan kitchen, dining, and family room creates a show-stopping space to gather and entertain, with integrated appliances and patio doors leading straight to the garden. A separate lounge with a luxury fireplace offers the perfect retreat, while the utility room and home office area lead through to the garage. The ground floor W.C completes the ground floor accommodation.

A driveway and integral garage complete the property, while the low-maintenance, beautifully landscaped gardens, with artificial grass, ensure the outside space is every bit as

Cumbrae Drive forms part of a stylish development by MacTaggart & Mickel within close proximity to the seafront and the highly regarded Doonfoot Primary School. There are a variety of local amenities within the immediate area while Ayr town centre is around three miles distant and provides a more comprehensive range of amenities including supermarket and retail shopping. For the commuter there are excellent road and rail links to Glasgow and surrounding areas.

First Floor

AY5233 | Sat Nav: 57 Cumbrae Drive, Doonfoot, KA7 4GA For the full home report visit **www.corumproperty.co.uk** \* All measurements and distances are approximate Floorplans are for illustration purposes and may not be to scale.