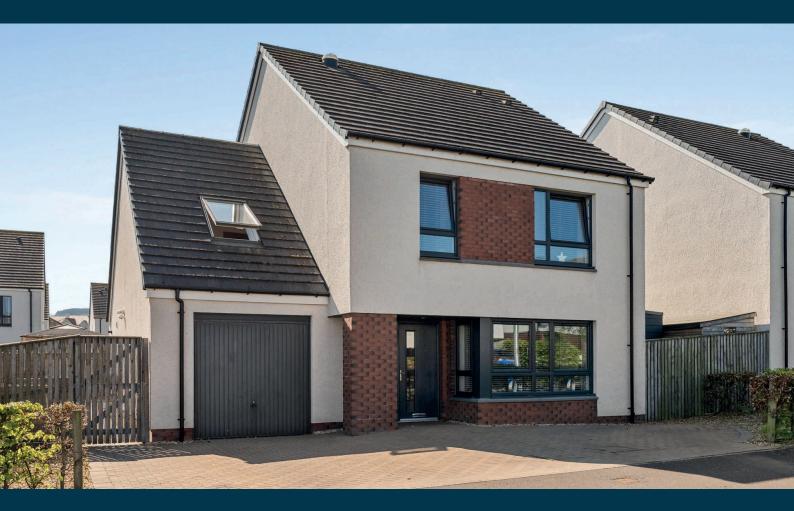

## 57 CUMBRAE DRIVE DOONFOOT

www.corumproperty.co.uk

The ex-show home you have been waiting for - 57 Cumbrae Drive. Step into serious style with this stunning 5-bedroom executive villa, a former MacTaggart & Mickel show home that still steals the spotlight. Perfectly positioned on a generous plot, this home has a fully enclosed, sun-drenched south-facing garden made for entertaining. Think lazy weekends on the patio, barbecues with friends, evenings soaking in your 6-seater hot tub, and a custom-built outdoor kitchen featuring a Komodo Joe XL grill and pizza oven. Inside, the bright and airy layout flows beautifully. At the heart of the home, the openplan kitchen, dining, and family room creates a show-stopping space to gather and entertain, with integrated appliances and patio doors leading straight to the garden. A separate lounge with a luxury fireplace offers the perfect retreat, while the utility room and home office area lead through to the garage. The ground floor W.C completes the ground floor accommodation.