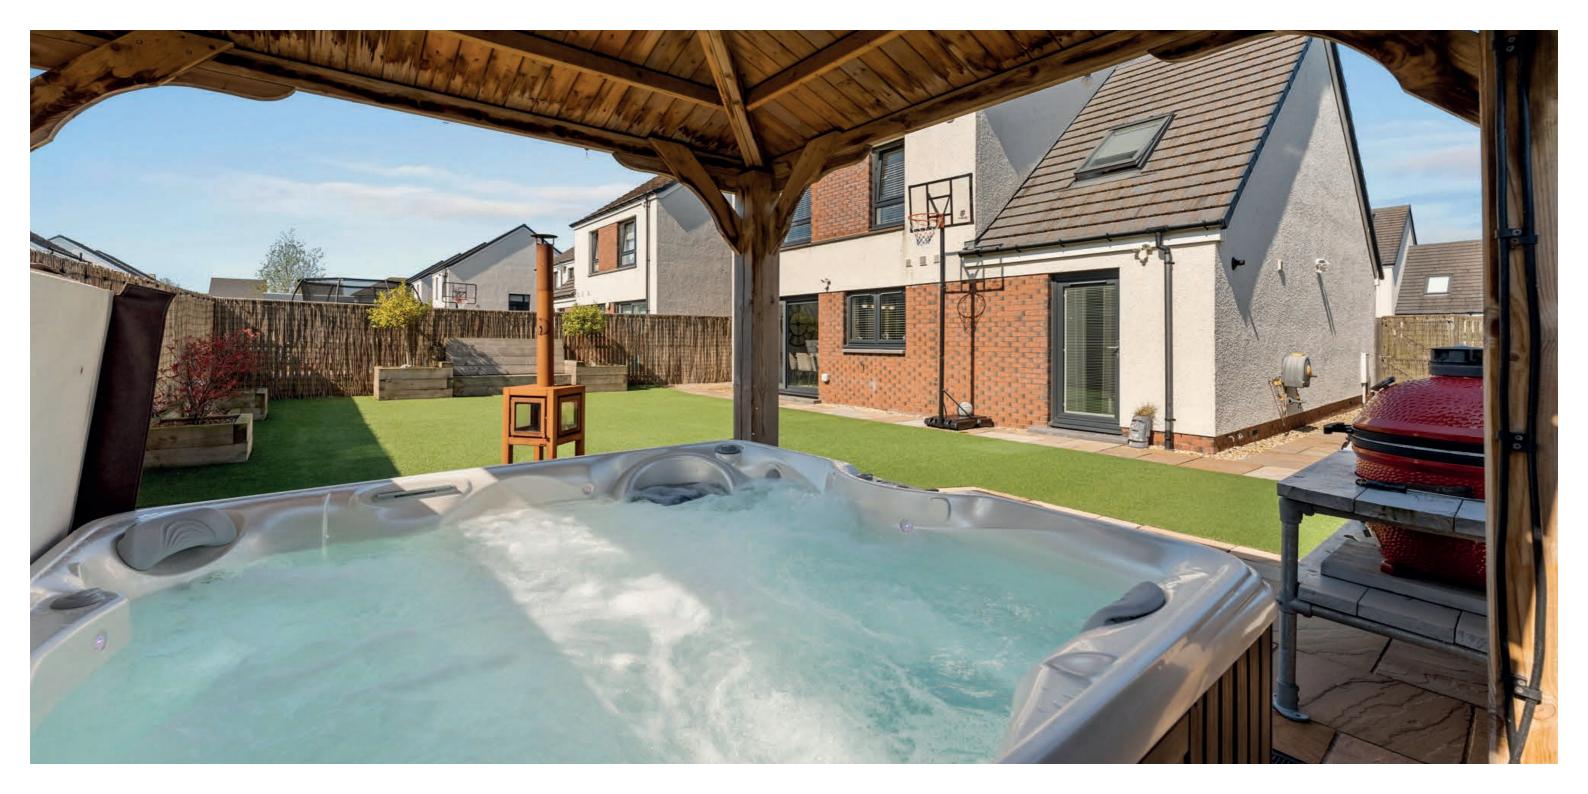

## 5 | BEDROOMS 2 | BATHROOMS 2 | PUBLIC ROOMS

Stylish, spacious, and seriously Impressive, 57 Cumbrae Drive is a 5-bedroom executive villa packed with wow-factor - former show home styling, stunning southfacing gardens, luxury finishes throughout, and a dream open-plan layout perfect for modern family life. Complete with hot tub, built-in 65" TV, and custom outdoor pizza oven, this home is ready for you to move straight in and start living the high life.

The ex-show home you have been waiting for - 57 Cumbrae Drive. Step into serious style with this stunning 5-bedroom executive villa, a former MacTaggart & Mickel show home that still steals the spotlight. Perfectly positioned on a generous plot, this home has a fully enclosed, sun-drenched south-facing garden made for entertaining. Think lazy weekends on the patio, barbecues with friends, evenings soaking in your 6-seater hot tub, and a custom-built outdoor kitchen featuring a Komodo Joe XL grill and pizza oven. Inside, the bright and airy layout flows beautifully. At the heart of the home, the openplan kitchen, dining, and family room creates a show-stopping space to gather and entertain, with integrated appliances and patio doors leading straight to the garden. A separate lounge with a luxury fireplace offers the perfect retreat, while the utility room and home office area lead through to the garage. The ground floor W.C completes the ground floor accommodation.