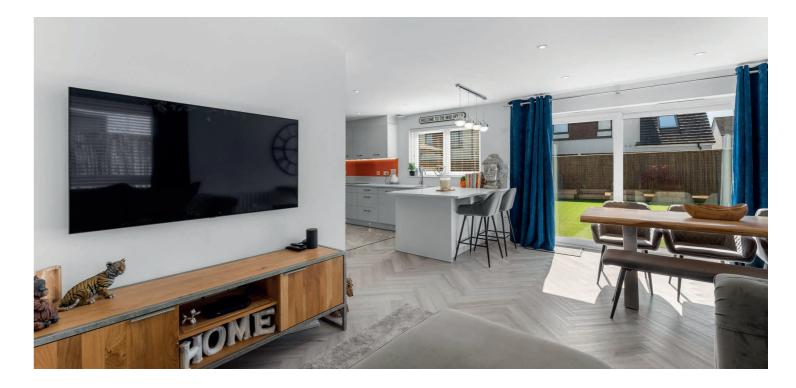

The ex-show home you have been waiting for - 57 Cumbrae Drive. Step into serious style with this stunning 5-bedroom executive villa, a former MacTaggart & Mickel show home that still steals the spotlight. Perfectly positioned on a generous plot, this home has a fully enclosed, sun-drenched south-facing garden made for entertaining. Think lazy weekends on the patio, barbecues with friends, evenings soaking in your 6-seater hot tub, and a custom-built outdoor kitchen featuring a Komodo Joe XL grill and pizza oven. Inside, the bright and airy layout flows beautifully. At the heart of the home, the openplan kitchen, dining, and family room creates a show-stopping space to gather and entertain, with integrated appliances and patio doors leading straight to the garden. A separate lounge with a luxury fireplace offers the perfect retreat, while the utility room and home office area lead through to the garage. The ground floor W.C completes the ground floor accommodation.

upper floor.

This home comes packed with high-end extras — full-size fridge and freezer, dishwasher, washing machine, tumble dryer, all floor coverings, all light fittings, all window coverings and curtain poles, a composite-clad garden shed, a 65" built-in Samsung TV in the family room, and of course, the hot tub and custom outdoor kitchen.