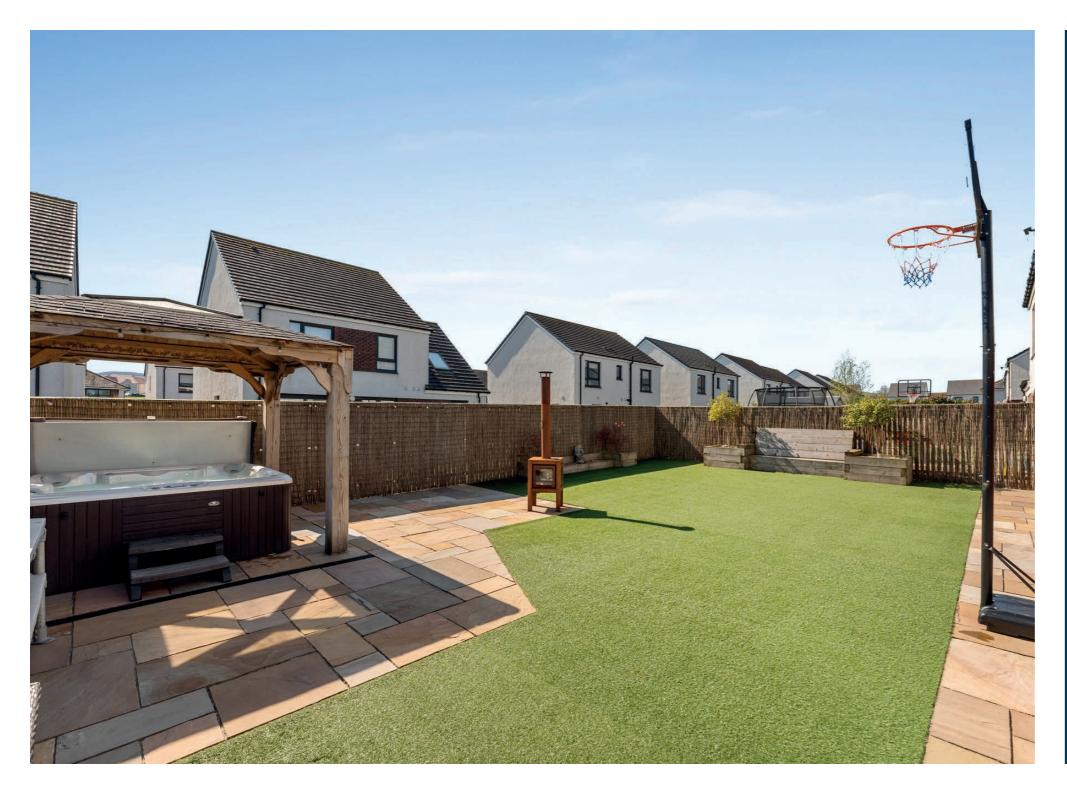

The ex-show home you have been waiting for - 57 Cumbrae Drive. Step into serious style with this stunning 5-bedroom executive villa, a former MacTaggart & Mickel show home that still steals the spotlight. Perfectly positioned on a generous plot, this home has a fully enclosed, sun-drenched south-facing garden made for entertaining. Think lazy weekends on the patio, barbecues with friends, evenings soaking in your 6-seater hot tub, and a custom-built outdoor kitchen featuring a Komodo Joe XL grill and pizza oven. Inside, the bright and airy layout flows beautifully. At the heart of the home, the openplan kitchen, dining, and family room creates a show-stopping space to gather and entertain, with integrated appliances and patio doors leading straight to the garden. A separate lounge with a luxury fireplace offers the perfect retreat, while the utility room and home office area lead through to the garage. The ground floor W.C completes the ground floor accommodation.

A driveway and integral garage complete the property, while the low-maintenance, beautifully landscaped gardens, with artificial grass, ensure the outside space is every bit as

Cumbrae Drive forms part of a stylish development by MacTaggart & Mickel within close proximity to the seafront and the highly regarded Doonfoot Primary School. There are a variety of local amenities within the immediate area while Ayr town centre is around three miles distant and provides a more comprehensive range of amenities including supermarket and retail shopping. For the commuter there are excellent road and rail links to Glasgow and surrounding areas.