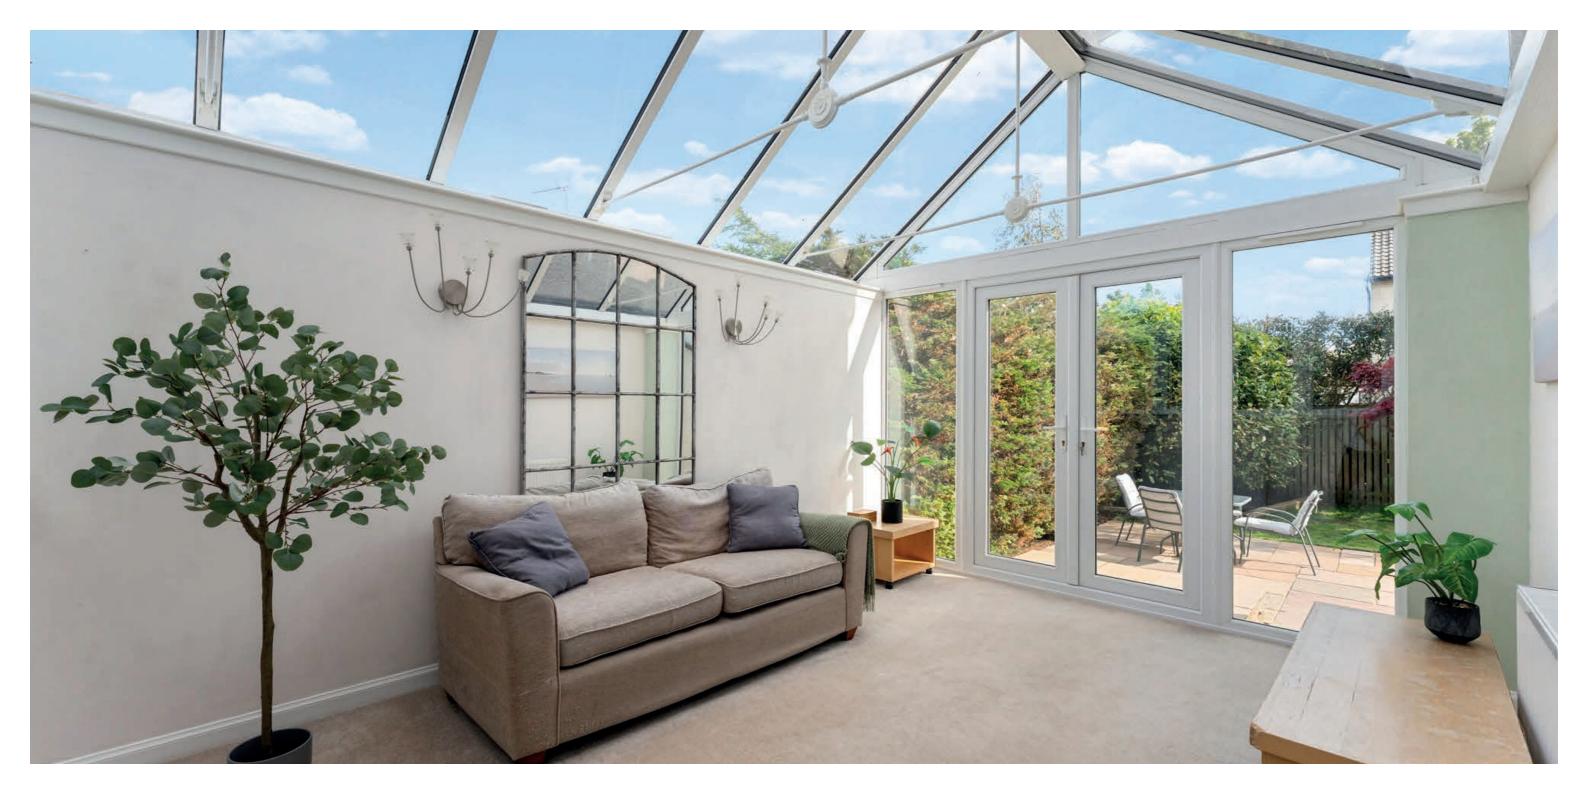

Every inch of this home reflects the quality of an ex-show home. The ground floor also features a welcoming hallway, a W.C., and the front-facing lounge also has additional French doors that lead into a beautiful sun room. A ground floor double bedroom with en-suite shower room offers flexibility for guests or multi-generational living.