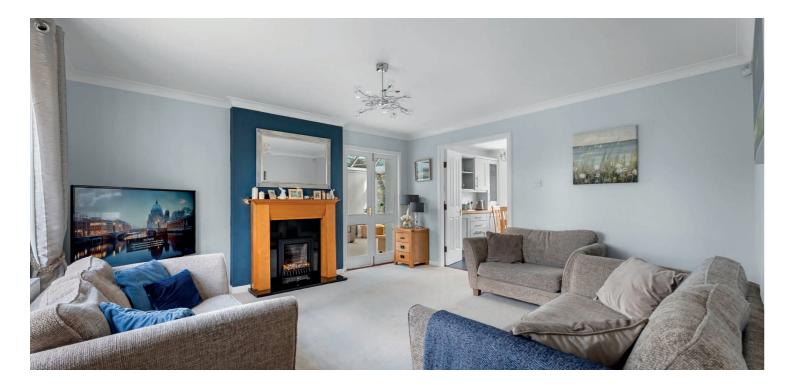

Step inside and you're met with a bright and spacious layout that flows beautifully. The open plan kitchen and dining area is perfect for family life with French doors through to the formal lounge with feature fireplace. The stylish kitchen comes fully equipped and has plenty of space to cook and entertain in style.

Every inch of this home reflects the quality of an ex-show home. The ground floor also features a welcoming hallway, a W.C., and the front-facing lounge also has additional French doors that lead into a beautiful sun room. A ground floor double bedroom with en-suite shower room offers flexibility for guests or multi-generational living.