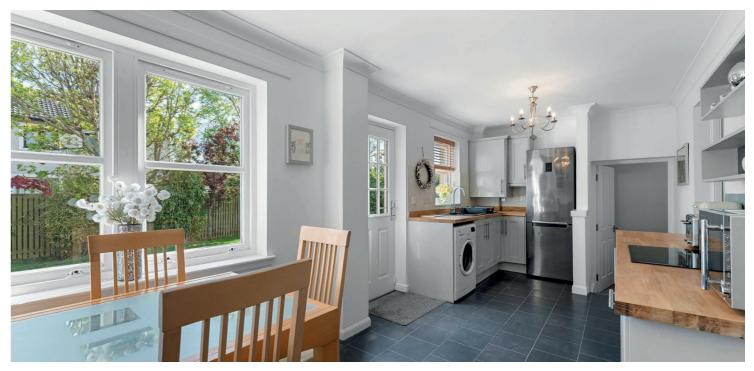

Step inside and you're met with a bright and spacious layout that flows beautifully. The open plan kitchen and dining area is perfect for family life with French doors through to the formal lounge with feature fireplace. The stylish kitchen comes fully equipped and has plenty of space to cook and entertain in style.