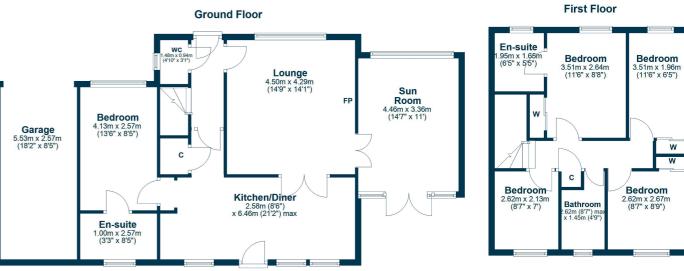

## 1 CASTLE SQUARE DOONFOOT

www.corumproperty.co.uk

- 5 | BEDROOMS
- 3 | BATHROOMS

Every inch of this home reflects the quality of an ex-show home. The ground floor also features a welcoming hallway, a W.C., and the front-facing lounge also has additional French doors that lead into a beautiful sun room. A ground floor double bedroom with en-suite shower room offers flexibility for guests or multi-generational living.

Upstairs, you'll find four further well-proportioned bedrooms, including a primary bedroom with en-suite shower room. Three of the bedrooms have built-in wardrobes, and a family bathroom with shower over bath completes the upper floor. Outside, the property has a driveway leading to a single garage offering great storage in the roof section. The rear garden is low maintenance yet beautifully designed - an ideal outdoor retreat with mature borders and space to unwind. Within walking distance of the beach and local primary school, this is a rare opportunity and early viewing is highly recommended to fully appreciate everything this fantastic property has to offer.