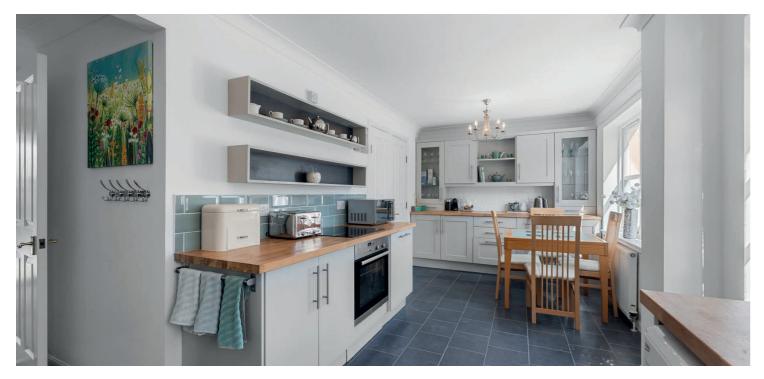

Step inside and you're met with a bright and spacious layout that flows beautifully. The open plan kitchen and dining area is perfect for family life with French doors through to the formal lounge with feature fireplace. The stylish kitchen comes fully equipped and has plenty of space to cook and entertain in style.