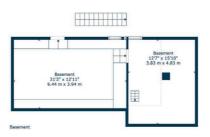

A superb added bonus is the full-height cellar space, beneath the house - measuring over 21 ft. in length. This exceptionally useful area offers endless potential as a workshop, games room or further storage.

BD3806 | Sat Nav: 15 Campsie View Drive, Blanefield, G63 9JE e

For the full home report visit www.corumproperty.co.uk

\* All measurements and distances are approximate Floorplans are for illustration purposes and may not be to scale.