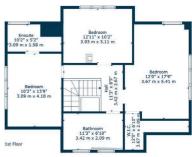

Upstairs, the principal bedroom enjoys an en-suite shower room, filled with natural light, thanks to a Velux window. Two further double bedrooms are served by a four-piece family bathroom and there is access to a large, floored attic, for added storage. Additional eaves space is also available and the entire property benefits from full double glazing and gas central heating.

BD3806 | Sat Nav: 15 Campsie View Drive, Blanefield, G63 9JE e

For the full home report visit www.corumproperty.co.uk

\* All measurements and distances are approximate Floorplans are for illustration purposes and may not be to scale.