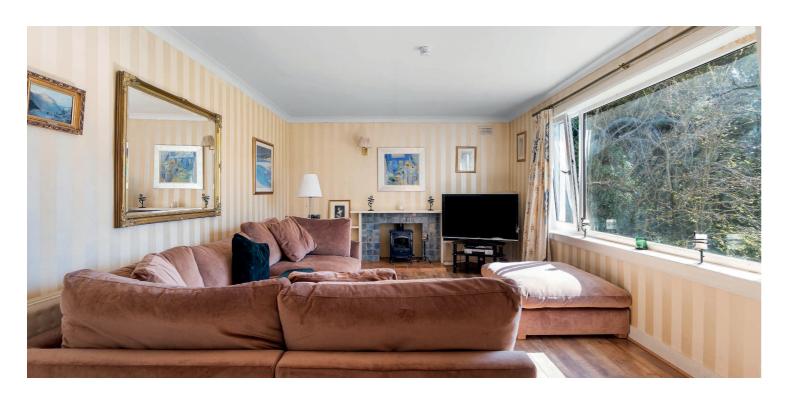

Internally, the home is bright, welcoming and offers a flexible layout, well suited to growing families. On entry, a vestibule leads into a spacious reception hallway, with downstairs shower room WC and storage off. The principal lounge is a generous and immensely bright space, framed by a large picture window, that overlooks the garden, and boasts a stylish Franco Belge gas stove. Glazed double doors lead through to a wonderfully bright and spacious open plan dining room, with patio doors that lead out and overlook the rear gardens, and a newly upgraded, stylish and well equipped kitchen. There is an expansive sunroom and large utility porch, ideal for busy family life, providing direct garden access. Completing the ground floor, there is a good sized fourth bedroom, to the front.