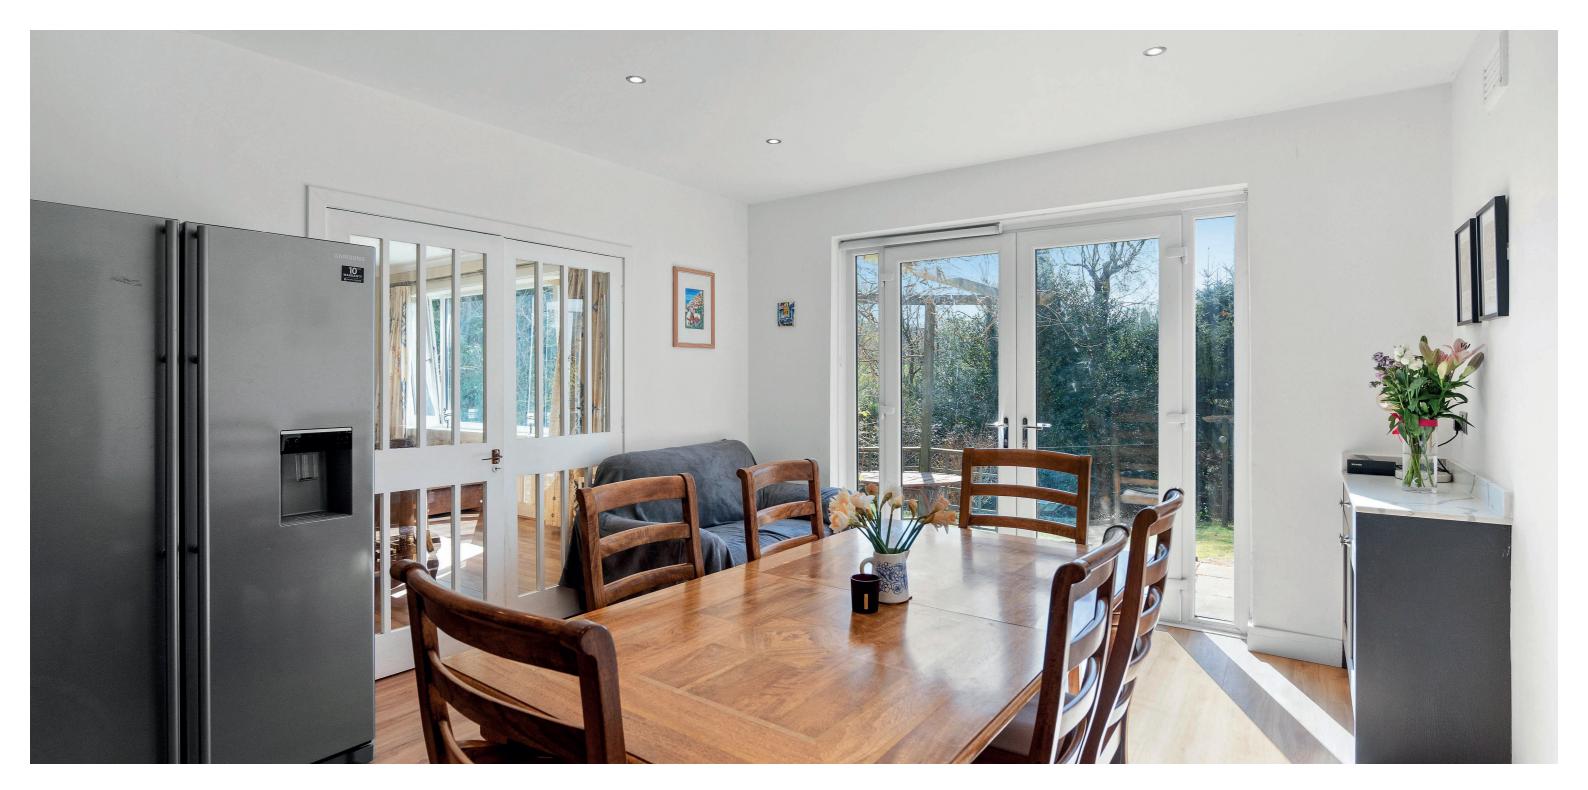

Internally, the home is bright, welcoming and offers a flexible layout, well suited to growing families. On entry, a vestibule leads into a spacious reception hallway, with downstairs shower room WC and storage off. The principal lounge is a generous and immensely bright space, framed by a large picture window, that overlooks the garden, and boasts a stylish Franco Belge gas stove. Glazed double doors lead through to a wonderfully bright and spacious open plan dining room, with patio doors that lead out and overlook the rear gardens, and a newly upgraded, stylish and well equipped kitchen. There is an expansive sunroom and large utility porch, ideal for busy family life, providing direct garden access. Completing the ground floor, there is a good sized fourth bedroom, to the front.