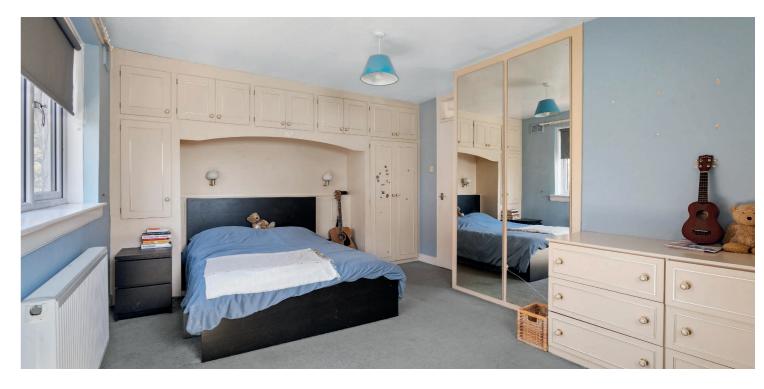

Upstairs, the principal bedroom enjoys an en-suite shower room, filled with natural light, thanks to a Velux window. Two further double bedrooms are served by a four-piece family bathroom and there is access to a large, floored attic, for added storage. Additional eaves space is also available and the entire property benefits from full double glazing and gas central heating.