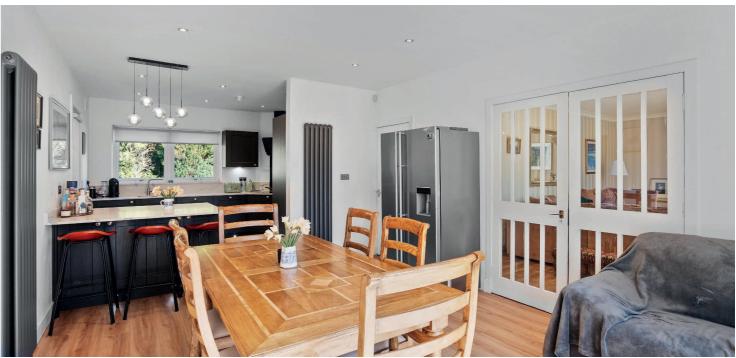

Internally, the home is bright, welcoming and offers a flexible layout, well suited to growing families. On entry, a vestibule leads into a spacious reception hallway, with downstairs shower room WC and storage off. The principal lounge is a generous and immensely bright space, framed by a large picture window, that overlooks the garden, and boasts a stylish Franco Belge gas stove. Glazed double doors lead through to a wonderfully bright and spacious open plan dining room, with patio doors that lead out and overlook the rear gardens, and a newly upgraded, stylish and well equipped kitchen. There is an expansive sunroom and large utility porch, ideal for busy family life, providing direct garden access. Completing the ground floor, there is a good sized fourth bedroom, to the front.