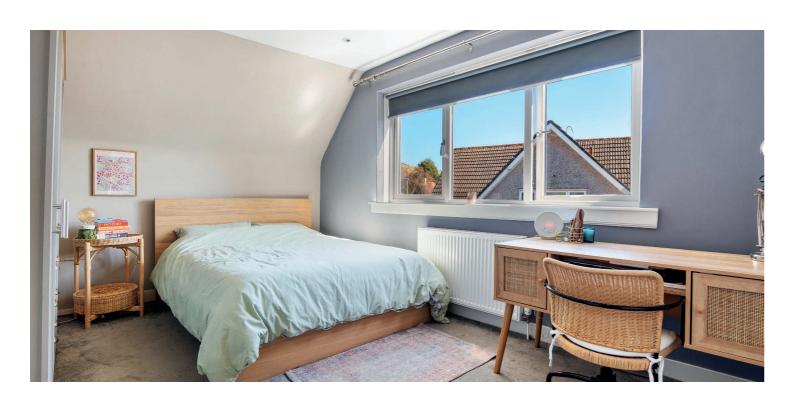

Upstairs, the principal bedroom enjoys an en-suite shower room, filled with natural light, thanks to a Velux window. Two further double bedrooms are served by a four-piece family bathroom and there is access to a large, floored attic, for added storage. Additional eaves space is also available and the entire property benefits from full double glazing and gas central heating.