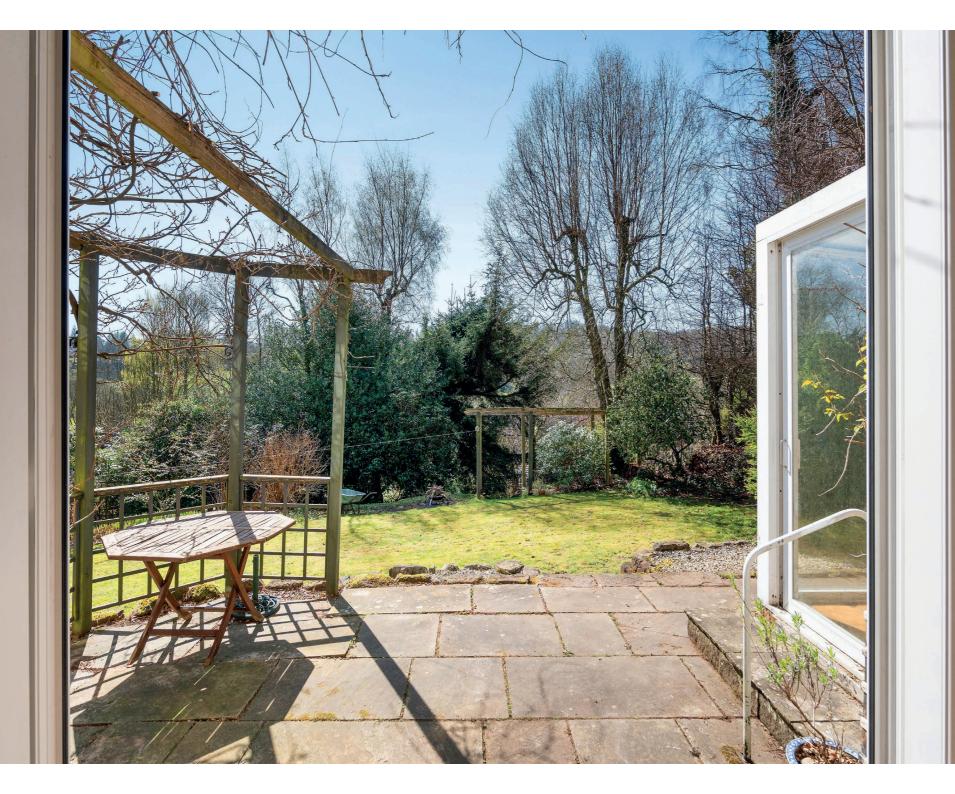

Externally, the home is set within an enviable garden plot. The rear garden is an absolute highlight - generously sized, south-facing and landscaped, with a tiered layout, including lush lawns, well-stocked beds, mature trees and shrubs and a large patio, finished in sandstone.