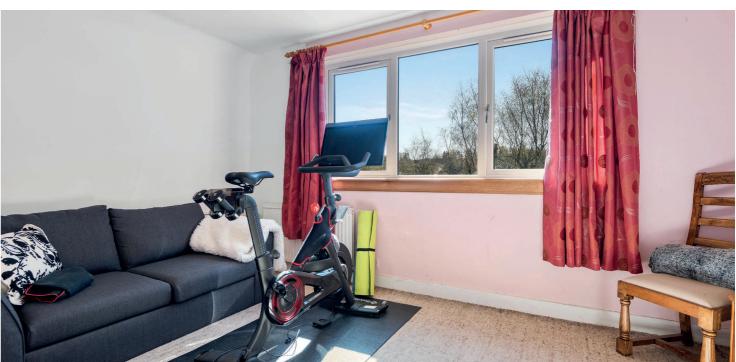

Internally, the home is bright, welcoming and offers a flexible layout, well suited to growing families. On entry, a vestibule leads into a spacious reception hallway, with downstairs shower room WC and storage off. The principal lounge is a generous and immensely bright space, framed by a large picture window, that overlooks the garden, and boasts a stylish Franco Belge gas stove. Glazed double doors lead through to a wonderfully bright and spacious open plan dining room, with patio doors that lead out and overlook the rear gardens, and a newly upgraded, stylish and well equipped kitchen. There is an expansive sunroom and large utility porch, ideal for busy family life, providing direct garden access. Completing the ground floor, there is a good sized fourth bedroom, to the front.