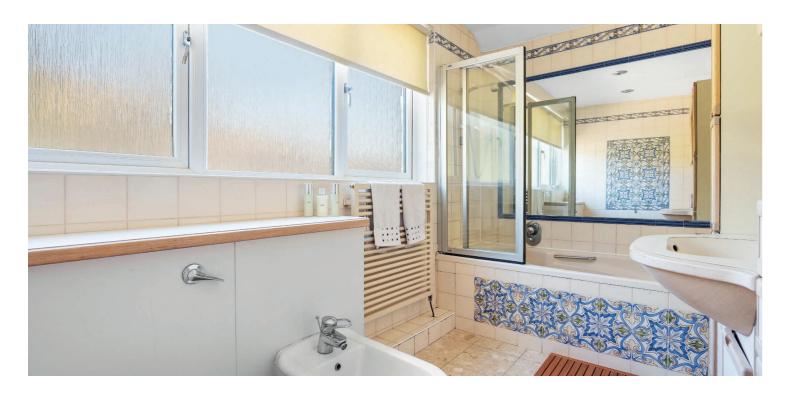

Upstairs, the principal bedroom enjoys an en-suite shower room, filled with natural light, thanks to a Velux window. Two further double bedrooms are served by a four-piece family bathroom and there is access to a large, floored attic, for added storage. Additional eaves space is also available and the entire property benefits from full double glazing and gas central heating.