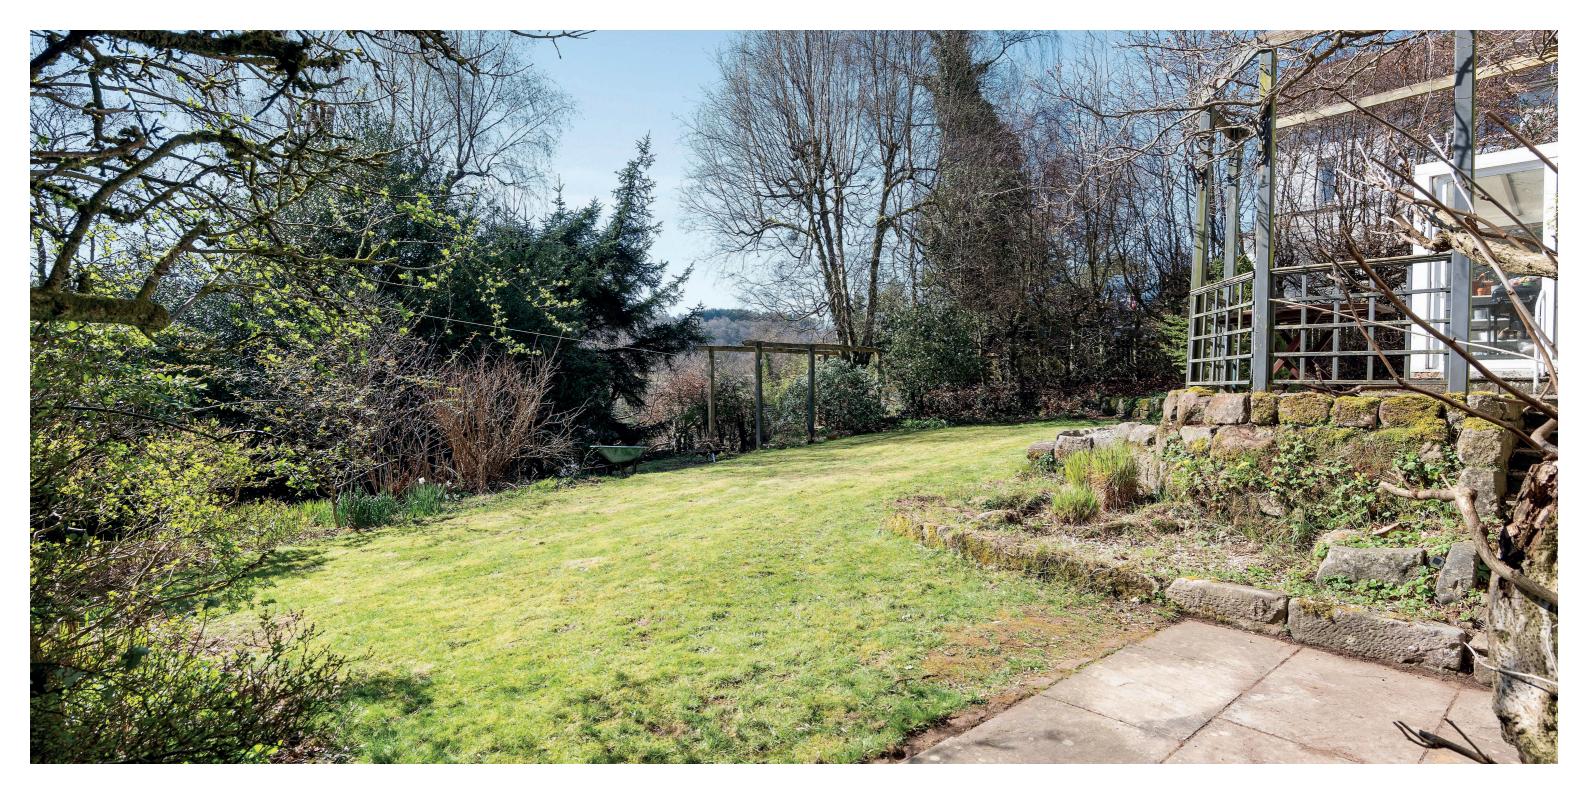

Externally, the home is set within an enviable garden plot. The rear garden is an absolute highlight - generously sized, south-facing and landscaped, with a tiered layout, including lush lawns, well-stocked beds, mature trees and shrubs and a large patio, finished in sandstone.