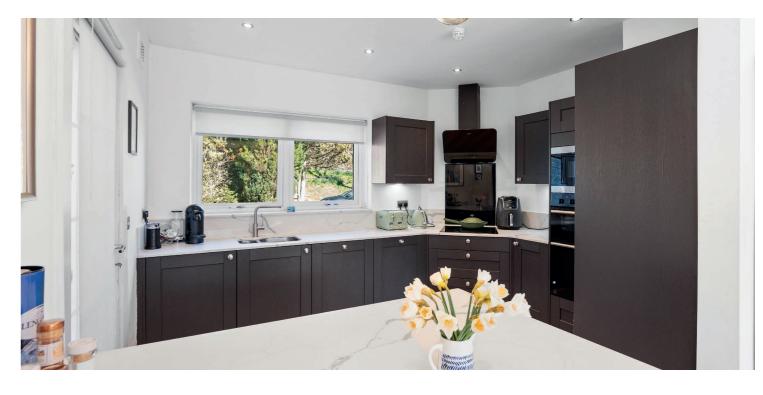

Internally, the home is bright, welcoming and offers a flexible layout, well suited to growing families. On entry, a vestibule leads into a spacious reception hallway, with downstairs shower room WC and storage off. The principal lounge is a generous and immensely bright space, framed by a large picture window, that overlooks the garden, and boasts a stylish Franco Belge gas stove. Glazed double doors lead through to a wonderfully bright and spacious open plan dining room, with patio doors that lead out and overlook the rear gardens, and a newly upgraded, stylish and well equipped kitchen. There is an expansive sunroom and large utility porch, ideal for busy family life, providing direct garden access. Completing the ground floor, there is a good sized fourth bedroom, to the front.