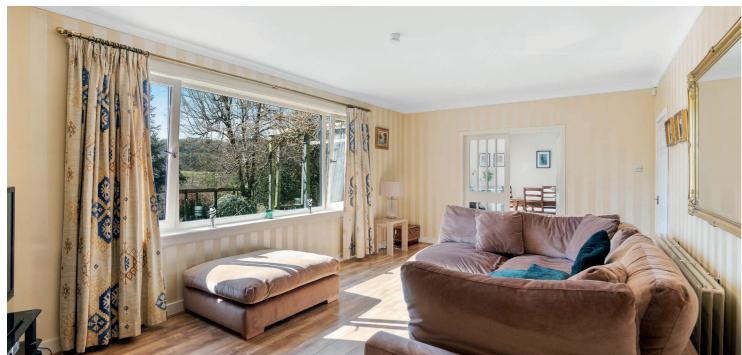

Internally, the home is bright, welcoming and offers a flexible layout, well suited to growing families. On entry, a vestibule leads into a spacious reception hallway, with downstairs shower room WC and storage off. The principal lounge is a generous and immensely bright space, framed by a large picture window, that overlooks the garden, and boasts a stylish Franco Belge gas stove. Glazed double doors lead through to a wonderfully bright and spacious open plan dining room, with patio doors that lead out and overlook the rear gardens, and a newly upgraded, stylish and well equipped kitchen. There is an expansive sunroom and large utility porch, ideal for busy family life, providing direct garden access. Completing the ground floor, there is a good sized fourth bedroom, to the front.