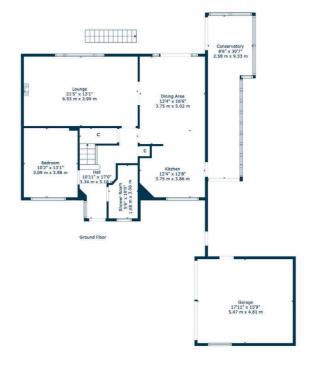

Internally, the home is bright, welcoming and offers a flexible layout, well suited to growing families. On entry, a vestibule leads into a spacious reception hallway, with downstairs shower room WC and storage off. The principal lounge is a generous and immensely bright space, framed by a large picture window, that overlooks the garden, and boasts a stylish Franco Belge gas stove. Glazed double doors lead through to a wonderfully bright and spacious open plan dining room, with patio doors that lead out and overlook the rear gardens, and a newly upgraded, stylish and well equipped kitchen. There is an expansive sunroom and large utility porch, ideal for busy family life, providing direct garden access. Completing the ground floor, there is a good sized fourth bedroom, to the front.

BD3806 | Sat Nav: 15 Campsie View Drive, Blanefield, G63 9JE e

For the full home report visit www.corumproperty.co.uk

\* All measurements and distances are approximate Floorplans are for illustration purposes and may not be to scale.