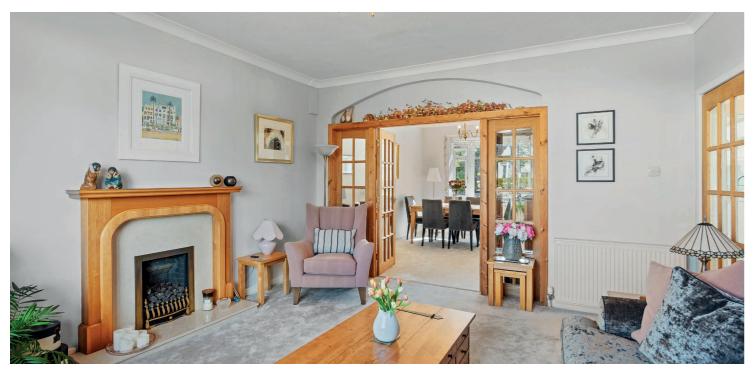

The thoughtfully designed interior is presented in excellent condition and comprises:- a welcoming L-shaped reception hallway, providing access to generous under-stairs storage and additional storage cupboards. There is a bright, bay-windowed, living room, complete with a focal-point living flame gas fire, flowing seamlessly into a formal dining room, which overlooks the rear gardens. The modern, generously proportioned kitchen is exceptionally well-equipped and boasts a range of base and wall mounted units, solid worktops and appliances, and a stylish three-piece bathroom serves the ground floor. In addition, there is a spacious front-facing double bedroom, providing flexible sleeping arrangements, and, to the rear, a large and versatile room functions as an additional family room.