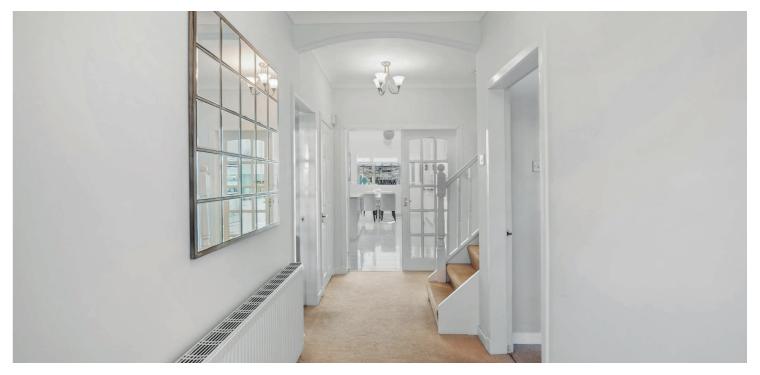

The thoughtfully designed interior is presented in excellent condition and comprises:- a welcoming L-shaped reception hallway, providing access to generous under-stairs storage and additional storage cupboards. There is a bright, bay-windowed, living room, complete with a focal-point living flame gas fire, flowing seamlessly into a formal dining room, which overlooks the rear gardens. The modern, generously proportioned kitchen is exceptionally well-equipped and boasts a range of base and wall mounted units, solid worktops and appliances, and a stylish three-piece bathroom serves the ground floor. In addition, there is a spacious front-facing double bedroom, providing flexible sleeping arrangements, and, to the rear, a large and versatile room functions as an additional family room.