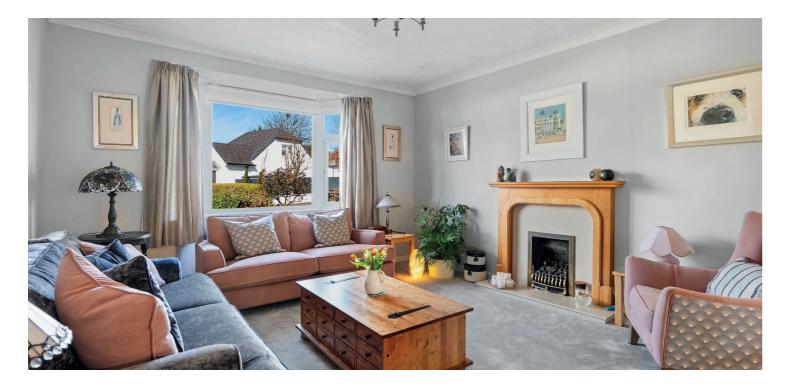

The thoughtfully designed interior is presented in excellent condition and comprises:- a welcoming L-shaped reception hallway, providing access to generous under-stairs storage and additional storage cupboards. There is a bright, bay-windowed, living room, complete with a focal-point living flame gas fire, flowing seamlessly into a formal dining room, which overlooks the rear gardens. The modern, generously proportioned kitchen is exceptionally well-equipped and boasts a range of base and wall mounted units, solid worktops and appliances, and a stylish three-piece bathroom serves the ground floor. In addition, there is a spacious front-facing double bedroom, providing flexible sleeping arrangements, and, to the rear, a large and versatile room functions as an additional family room.