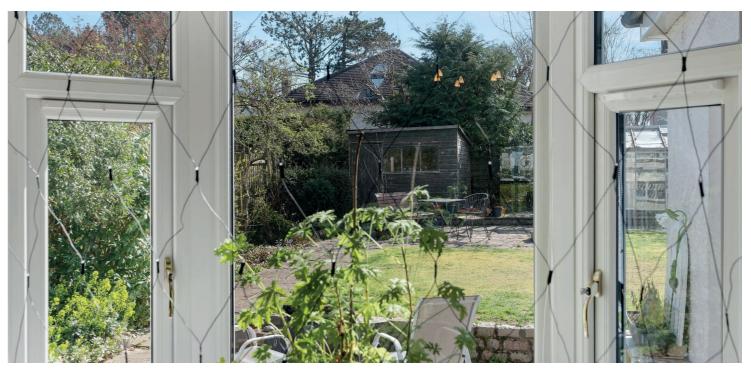

Externally, the property enjoys meticulously landscaped gardens, to both the front and rear. The front garden is low maintenance and features two driveways, well-tended planted borders and a boundary wall. The fully enclosed and private rear garden has been designed for ease of maintenance, incorporating a lawn, several patio areas and mature planted borders.