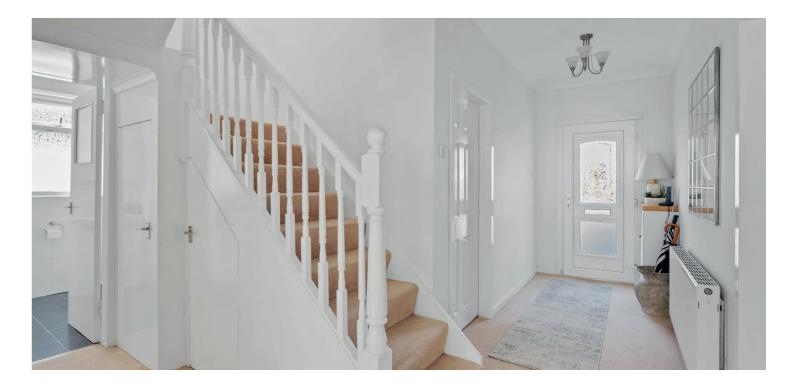

The thoughtfully designed interior is presented in excellent condition and comprises:- a welcoming L-shaped reception hallway, providing access to generous under-stairs storage and additional storage cupboards. There is a bright, bay-windowed, living room, complete with a focal-point living flame gas fire, flowing seamlessly into a formal dining room, which overlooks the rear gardens. The modern, generously proportioned kitchen is exceptionally well-equipped and boasts a range of base and wall mounted units, solid worktops and appliances, and a stylish three-piece bathroom serves the ground floor. In addition, there is a spacious front-facing double bedroom, providing flexible sleeping arrangements, and, to the rear, a large and versatile room functions as an additional family room.

A staircase leads to the upper level, where there is a large landing and two further bedrooms. The largest of these is an excellent sized double, with walk-in fitted storage, while a second boasts generous proportions. A well-appointed three-piece bathroom completes the upper floor.