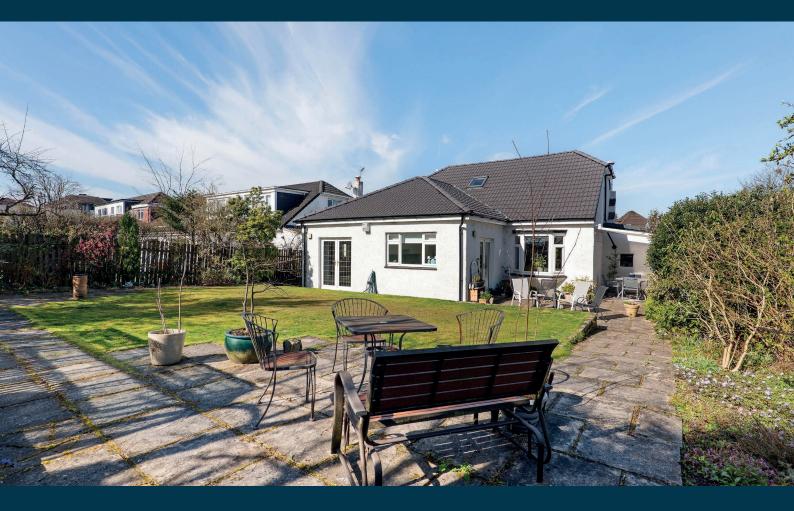

Externally, the property enjoys meticulously landscaped gardens, to both the front and rear. The front garden is low maintenance and features two driveways, well-tended planted borders and a boundary wall. The fully enclosed and private rear garden has been designed for ease of maintenance, incorporating a lawn, several patio areas and mature planted borders.