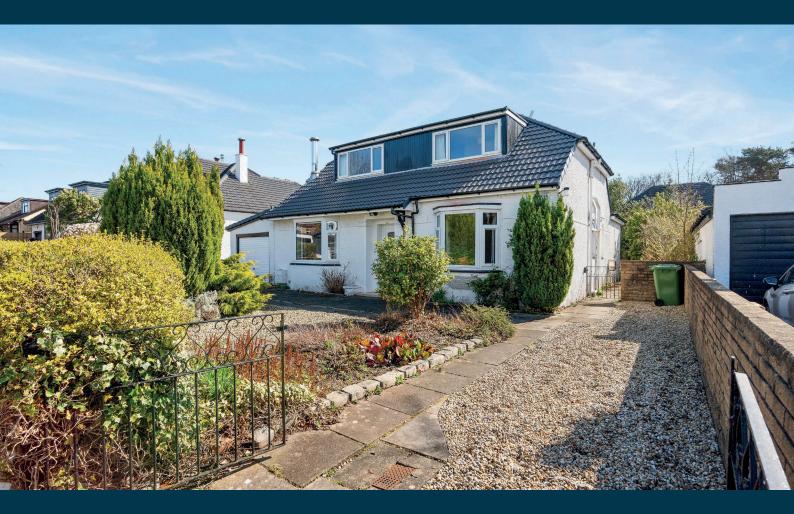

## 4 | BEDROOMS2 | BATHROOMS2 | PUBLIC ROOMS

This superb 1950s John Lawrence detached home has been professionally extended and meticulously maintained and upgraded. Set within a generous, level and beautifully tended plot, the home enjoys a desirable southerly aspect to the rear, privacy, plentiful off-street driveway parking and a substantial garage, providing excellent storage and practicality. Modern upgrades include gas central heating and double glazing, with a recently replaced roof and soffits.

Externally, the property enjoys meticulously landscaped gardens, to both the front and rear. The front garden is low maintenance and features two driveways, well-tended planted borders and a boundary wall. The fully enclosed and private rear garden has been designed for ease of maintenance, incorporating a lawn, several patio areas and mature planted borders.