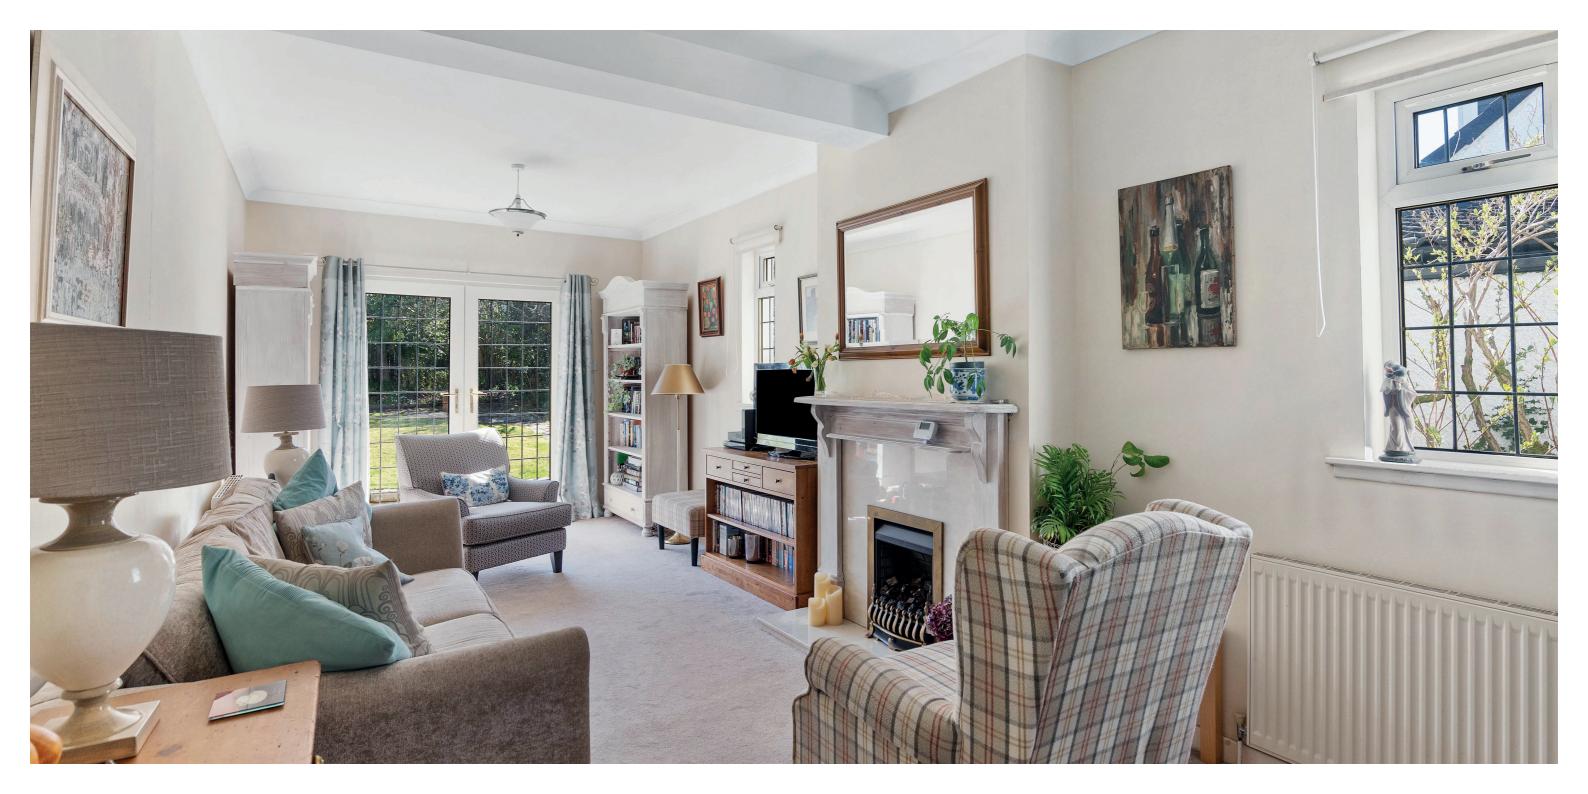

The thoughtfully designed interior is presented in excellent condition and comprises:- a welcoming L-shaped reception hallway, providing access to generous under-stairs storage and additional storage cupboards. There is a bright, bay-windowed, living room, complete with a focal-point living flame gas fire, flowing seamlessly into a formal dining room, which overlooks the rear gardens. The modern, generously proportioned kitchen is exceptionally well-equipped and boasts a range of base and wall mounted units, solid worktops and appliances, and a stylish three-piece bathroom serves the ground floor. In addition, there is a spacious front-facing double bedroom, providing flexible sleeping arrangements, and, to the rear, a large and versatile room functions as an additional family room.