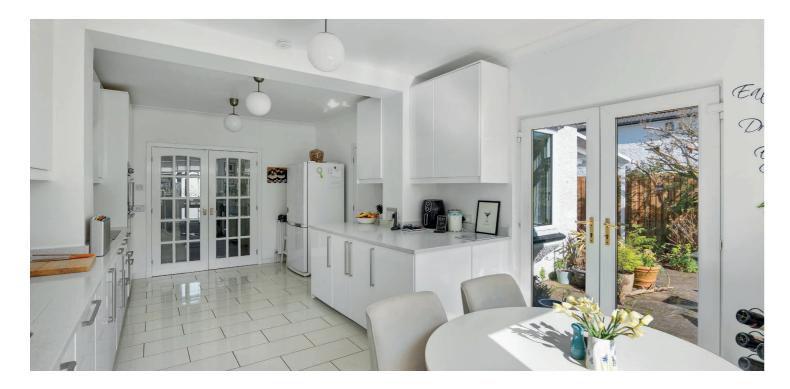

The thoughtfully designed interior is presented in excellent condition and comprises:- a welcoming L-shaped reception hallway, providing access to generous under-stairs storage and additional storage cupboards. There is a bright, bay-windowed, living room, complete with a focal-point living flame gas fire, flowing seamlessly into a formal dining room, which overlooks the rear gardens. The modern, generously proportioned kitchen is exceptionally well-equipped and boasts a range of base and wall mounted units, solid worktops and appliances, and a stylish three-piece bathroom serves the ground floor. In addition, there is a spacious front-facing double bedroom, providing flexible sleeping arrangements, and, to the rear, a large and versatile room functions as an additional family room.