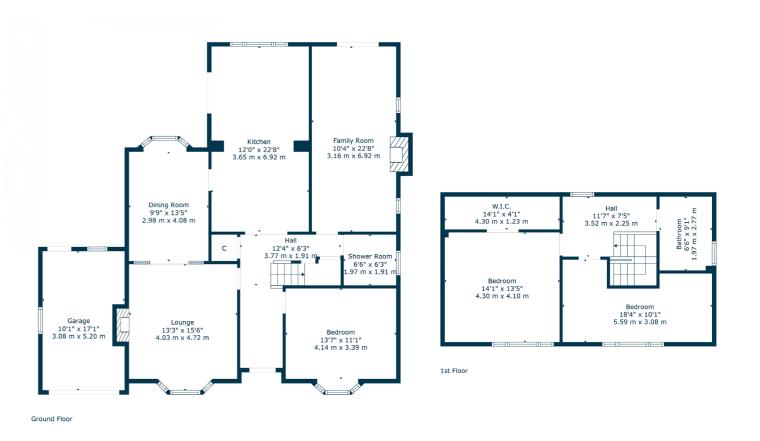

The thoughtfully designed interior is presented in excellent condition and comprises:- a welcoming L-shaped reception hallway, providing access to generous under-stairs storage and additional storage cupboards. There is a bright, bay-windowed, living room, complete with a focal-point living flame gas fire, flowing seamlessly into a formal dining room, which overlooks the rear gardens. The modern, generously proportioned kitchen is exceptionally well-equipped and boasts a range of base and wall mounted units, solid worktops and appliances, and a stylish three-piece bathroom serves the ground floor. In addition, there is a spacious front-facing double bedroom, providing flexible sleeping arrangements, and, to the rear, a large and versatile room functions as an additional family room.

A staircase leads to the upper level, where there is a large landing and two further bedrooms. The largest of these is an excellent sized double, with walk-in fitted storage, while a second boasts generous proportions. A well-appointed three-piece bathroom completes the upper floor.

\* All measurements and distances are approximate Floorplans are for illustration purposes and may not be to scale.