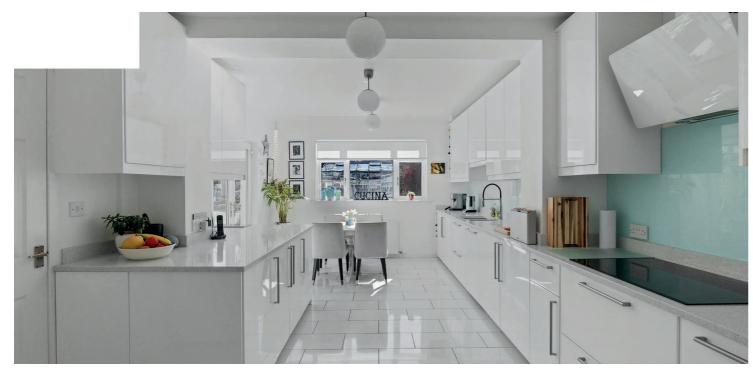

The thoughtfully designed interior is presented in excellent condition and comprises:- a welcoming L-shaped reception hallway, providing access to generous under-stairs storage and additional storage cupboards. There is a bright, bay-windowed, living room, complete with a focal-point living flame gas fire, flowing seamlessly into a formal dining room, which overlooks the rear gardens. The modern, generously proportioned kitchen is exceptionally well-equipped and boasts a range of base and wall mounted units, solid worktops and appliances, and a stylish three-piece bathroom serves the ground floor. In addition, there is a spacious front-facing double bedroom, providing flexible sleeping arrangements, and, to the rear, a large and versatile room functions as an additional family room.