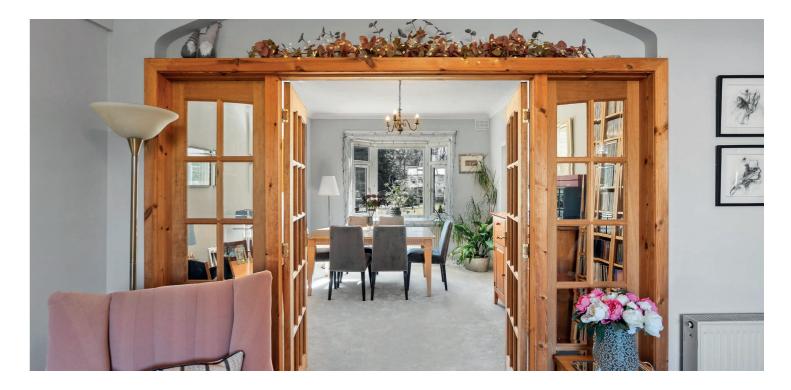

The thoughtfully designed interior is presented in excellent condition and comprises:- a welcoming L-shaped reception hallway, providing access to generous under-stairs storage and additional storage cupboards. There is a bright, bay-windowed, living room, complete with a focal-point living flame gas fire, flowing seamlessly into a formal dining room, which overlooks the rear gardens. The modern, generously proportioned kitchen is exceptionally well-equipped and boasts a range of base and wall mounted units, solid worktops and appliances, and a stylish three-piece bathroom serves the ground floor. In addition, there is a spacious front-facing double bedroom, providing flexible sleeping arrangements, and, to the rear, a large and versatile room functions as an additional family room.