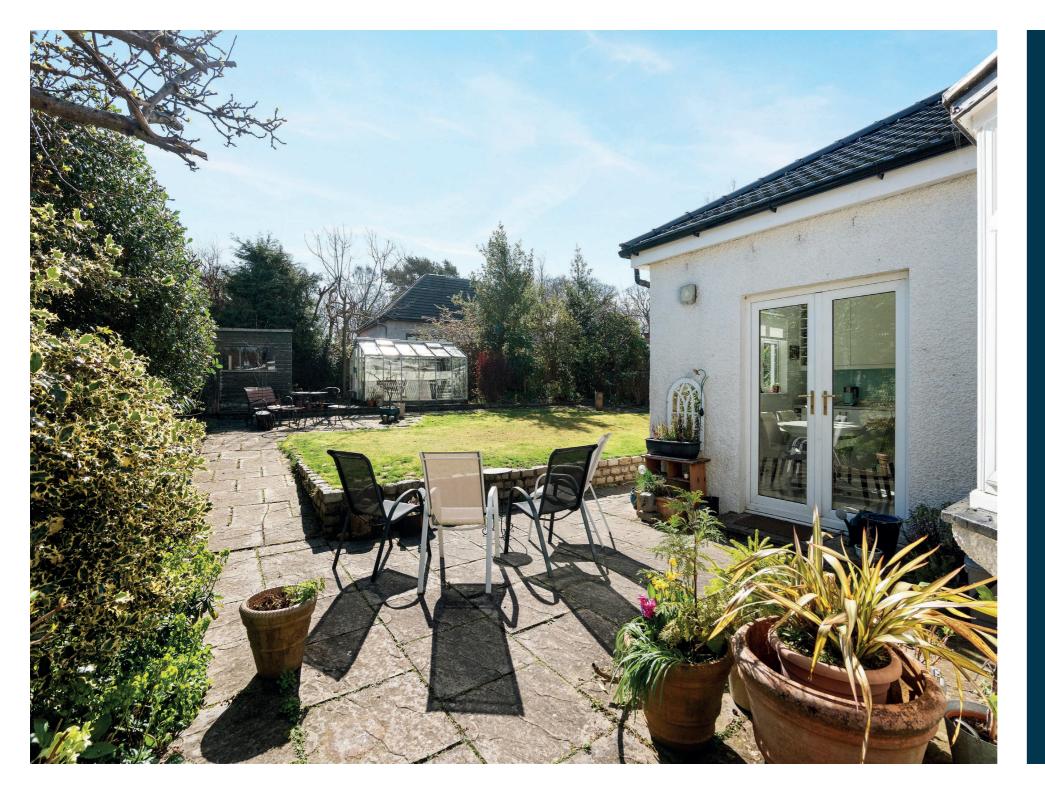

Externally, the property enjoys meticulously landscaped gardens, to both the front and rear. The front garden is low maintenance and features two driveways, well-tended planted borders and a boundary wall. The fully enclosed and private rear garden has been designed for ease of maintenance, incorporating a lawn, several patio areas and mature planted borders.