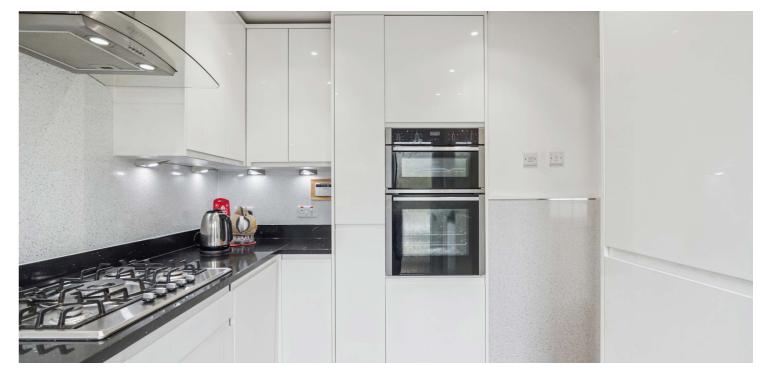

The accommodation in full comprises:- a welcoming entrance hallway, with WC off, a bright, good sized lounge and dining room, benefitting from excellent natural light, and a good sized recently upgraded modern kitchen, providing access to the rear garden. Upstairs, the home offers two good-sized bedrooms, both with substantial built in storage, and a well appointed shower room, with a three-piece suite.