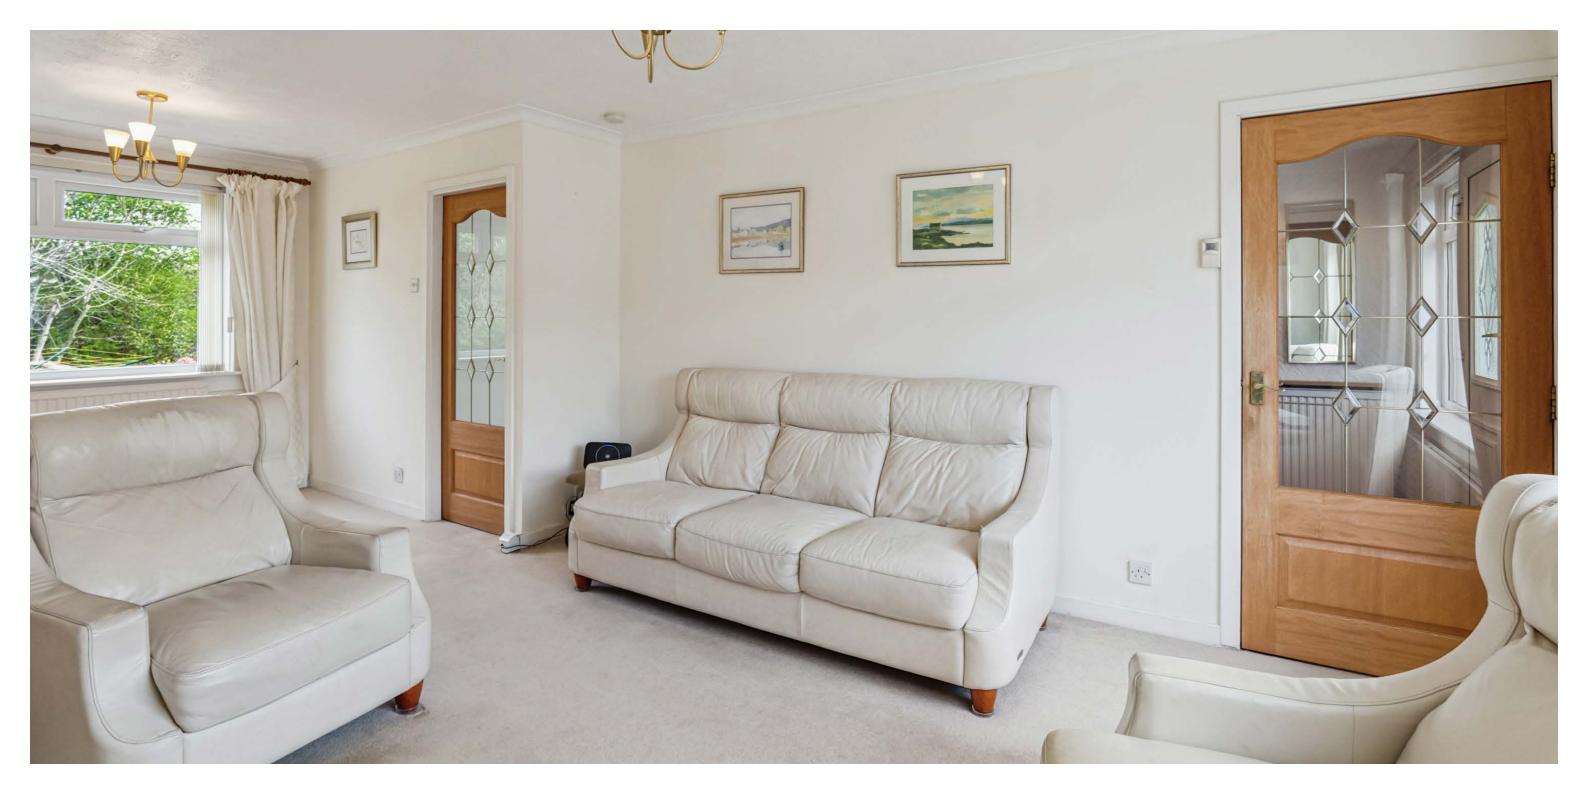

The accommodation in full comprises:- a welcoming entrance hallway, with WC off, a bright, good sized lounge and dining room, benefitting from excellent natural light, and a good sized recently upgraded modern kitchen, providing access to the rear garden. Upstairs, the home offers two good-sized bedrooms, both with substantial built in storage, and a well appointed shower room, with a three-piece suite.