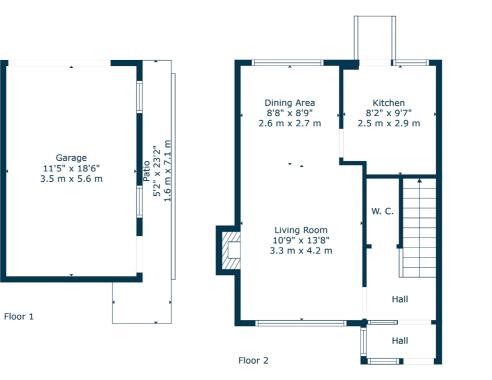

The accommodation in full comprises:- a welcoming entrance hallway, with WC off, a bright, good sized lounge and dining room, benefitting from excellent natural light, and a good sized recently upgraded modern kitchen, providing access to the rear garden. Upstairs, the home offers two good-sized bedrooms, both with substantial built in storage, and a well appointed shower room, with a three-piece suite.

BD3866 | Sat Nav: 39 Almond Road, Bearsden, G61 1RG

For the full home report visit www.corumproperty.co.uk

Floor 3

 $^{*}$  All measurements and distances are approximate Floorplans are for illustration purposes and may not be to scale.