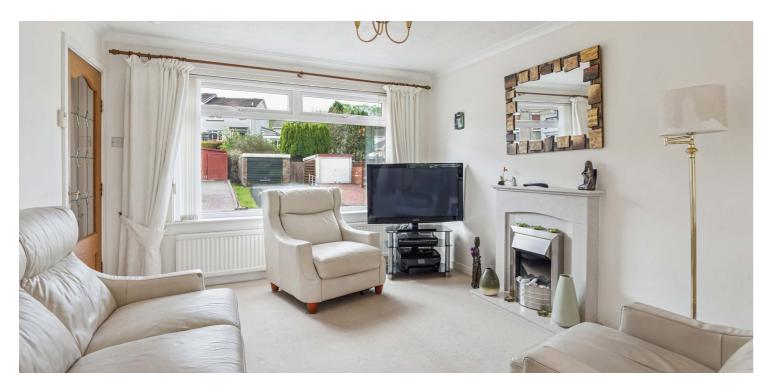

The accommodation in full comprises:- a welcoming entrance hallway, with WC off, a bright, good sized lounge and dining room, benefitting from excellent natural light, and a good sized recently upgraded modern kitchen, providing access to the rear garden. Upstairs, the home offers two good-sized bedrooms, both with substantial built in storage, and a well appointed shower room, with a three-piece suite.