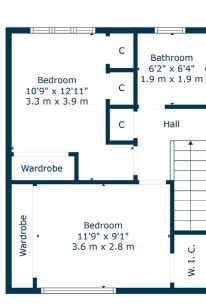

The accommodation in full comprises:- a welcoming entrance hallway, with WC off, a bright, good sized lounge and dining room, benefitting from excellent natural light, and a good sized recently upgraded modern kitchen, providing access to the rear garden. Upstairs, the home offers two good-sized bedrooms, both with substantial built in storage, and a well appointed shower room, with a three-piece suite.

BD3866 | Sat Nav: 39 Almond Road, Bearsden, G61 1RG

For the full home report visit www.corumproperty.co.uk

Floor 3

 $^{*}$  All measurements and distances are approximate Floorplans are for illustration purposes and may not be to scale.