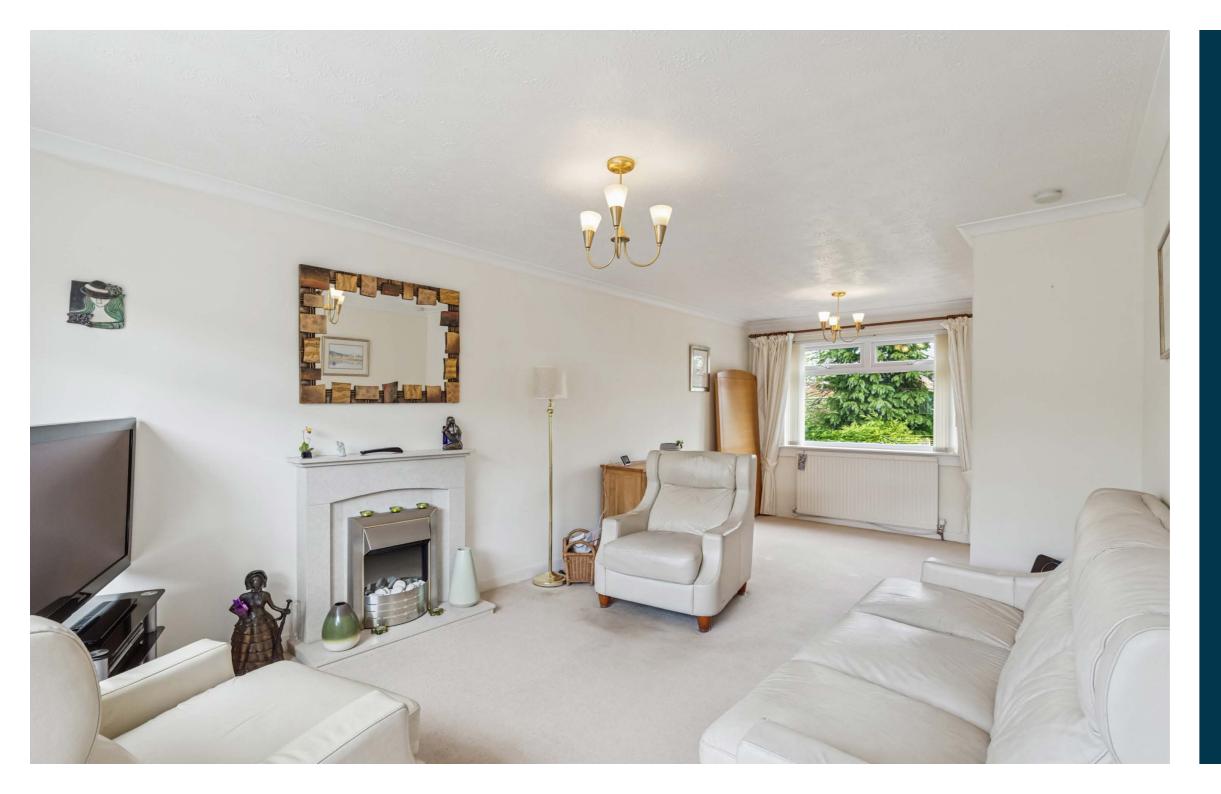

The accommodation in full comprises:- a welcoming entrance hallway, with WC off, a bright, good sized lounge and dining room, benefitting from excellent natural light, and a good sized recently upgraded modern kitchen, providing access to the rear garden. Upstairs, the home offers two good-sized bedrooms, both with substantial built in storage, and a well appointed shower room, with a three-piece suite.