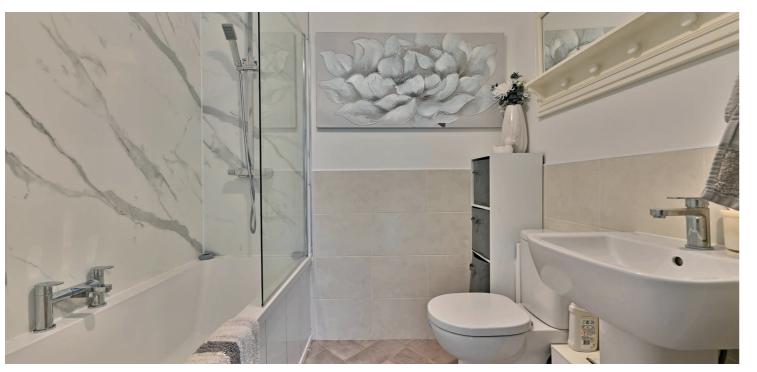

This home has a specification which includes a gas fired central heating system supplemented by solar panels. There is double glazing to external windows and doors with a range of contemporary fitted kitchen furniture with appliances. There is modern sanitary wear within the ensuite shower room, family bathroom and downstairs cloakroom WC.

The accommodation comprises of a reception hallway with a downstairs cloakroom WC and a stairwell to the upper floor. The lounge has a front facing window with entry to the modern fitted dining kitchen with French doors to the rear garden. On the first floor level of the property there is a central hallway, the main double sized bedroom which features fitted wardrobes and an ensuite shower room. There are two further bedrooms and a family bathroom.