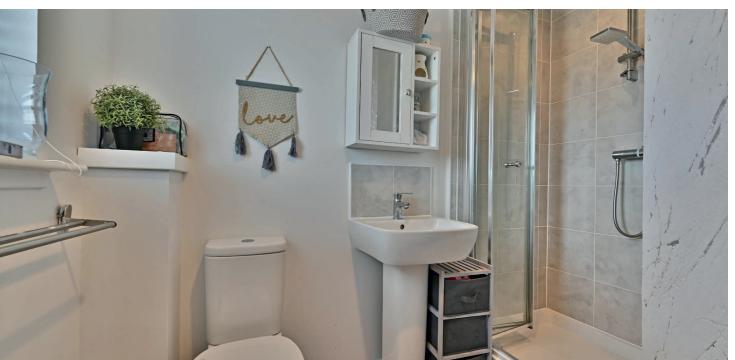

This home has a specification which includes a gas fired central heating system supplemented by solar panels. There is double glazing to external windows and doors with a range of contemporary fitted kitchen furniture with appliances. There is modern sanitary wear within the ensuite shower room, family bathroom and downstairs cloakroom WC.

The accommodation comprises of a reception hallway with a downstairs cloakroom WC and a stairwell to the upper floor. The lounge has a front facing window with entry to the modern fitted dining kitchen with French doors to the rear garden. On the first floor level of the property there is a central hallway, the main double sized bedroom which features fitted wardrobes and an ensuite shower room. There are two further bedrooms and a family bathroom.