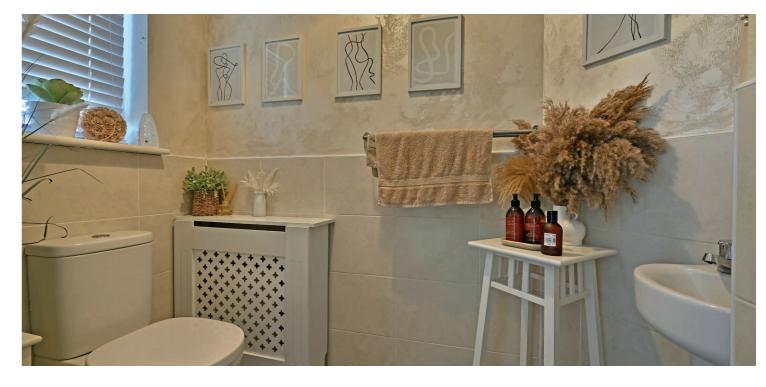

This home has a specification which includes a gas fired central heating system supplemented by solar panels. There is double glazing to external windows and doors with a range of contemporary fitted kitchen furniture with appliances. There is modern sanitary wear within the ensuite shower room, family bathroom and downstairs cloakroom WC.

The accommodation comprises of a reception hallway with a downstairs cloakroom WC and a stairwell to the upper floor. The lounge has a front facing window with entry to the modern fitted dining kitchen with French doors to the rear garden. On the first floor level of the property there is a central hallway, the main double sized bedroom which features fitted wardrobes and an ensuite shower room. There are two further bedrooms and a family bathroom.