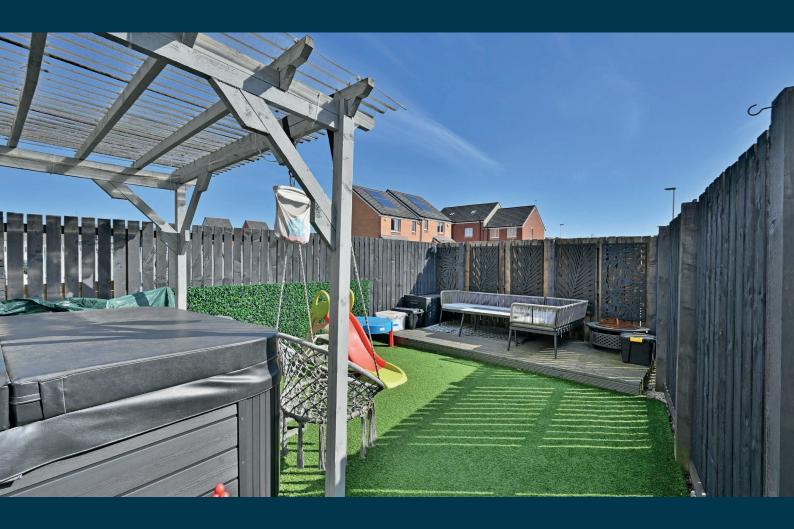

A modern end terrace villa that is well presented and offers comfortable family accommodation in the Dargavel village development within Bishopton. An Ideal starter home in an area popular for commuters with direct road links to the M8 Motorway and Bishopton railway station. This property has a private rear enclosed garden that has been landscaped for ease of maintenance with artificial grass and a timber decking area. There are two allocated parking spaces to the rear of the property on Boghall Drive with additional visitors parking.