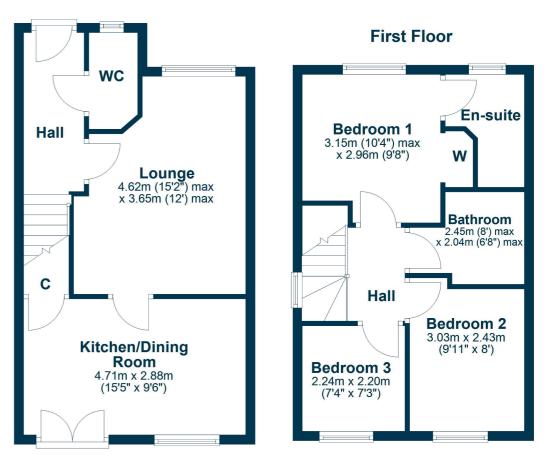

The accommodation comprises of a reception hallway with a downstairs cloakroom WC and a stairwell to the upper floor. The lounge has a front facing window with entry to the modern fitted dining kitchen with French doors to the rear garden. On the first floor level of the property there is a central hallway, the main double sized bedroom which features fitted wardrobes and an ensuite shower room. There are two further bedrooms and a family bathroom.

There are several local shops, Bishopton rugby club, and Erskine Golf Club.

BW2601 | Sat Nav: 154a Barrangary Road, Bishopton, PA7 5FR

For the full home report visit www.corumproperty.co.uk

\* All measurements and distances are approximate Floorplans are for illustration purposes and may not be to scale.