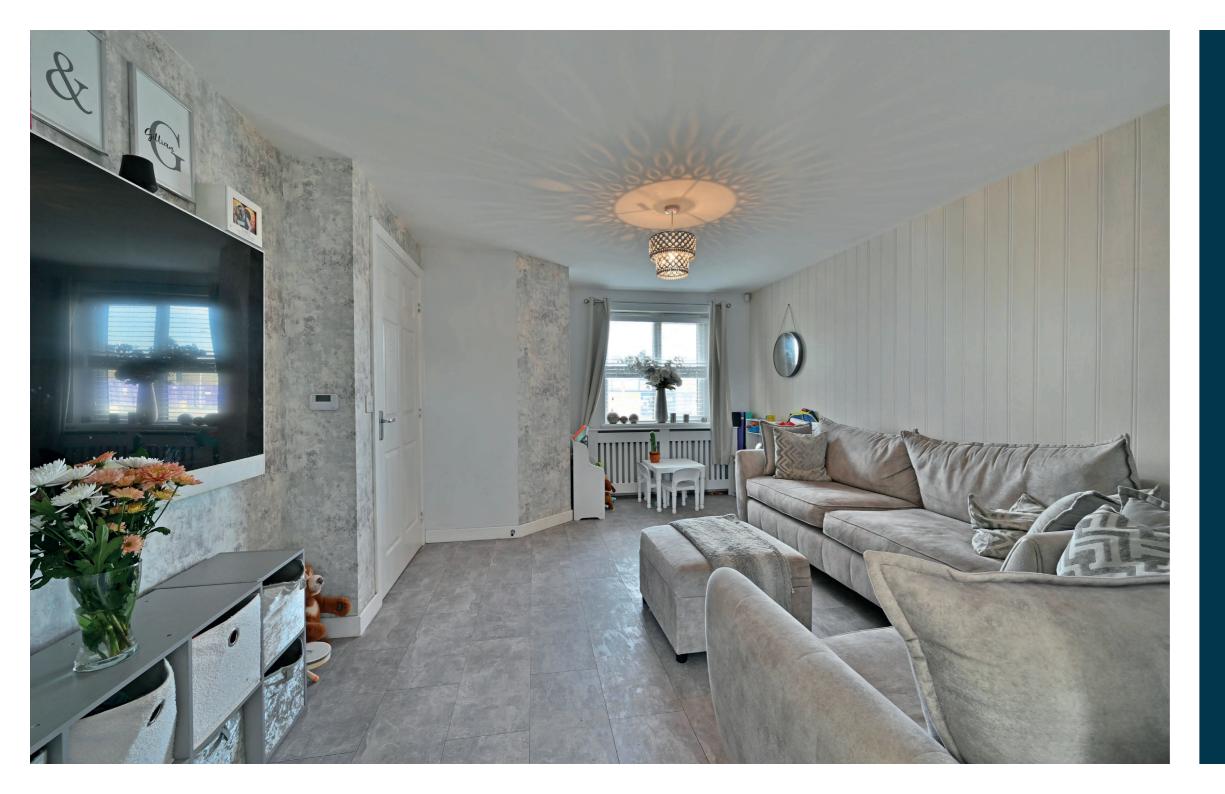

The accommodation comprises of a reception hallway with a downstairs cloakroom WC and a stairwell to the upper floor. The lounge has a front facing window with entry to the modern fitted dining kitchen with French doors to the rear garden. On the first floor level of the property there is a central hallway, the main double sized bedroom which features fitted wardrobes and an ensuite shower room. There are two further bedrooms and a family bathroom.