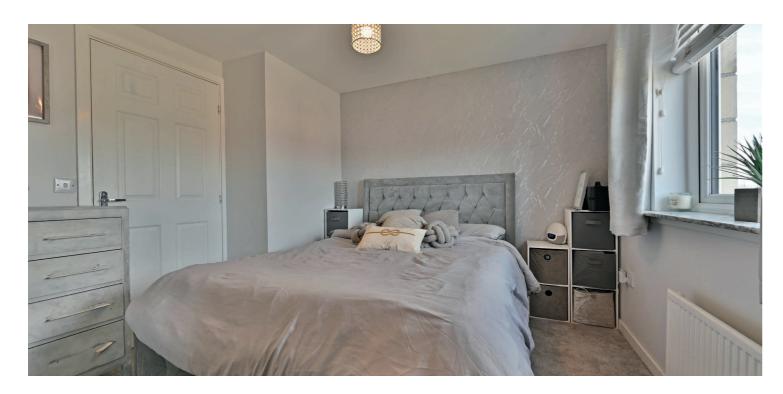

The accommodation comprises of a reception hallway with a downstairs cloakroom WC and a stairwell to the upper floor. The lounge has a front facing window with entry to the modern fitted dining kitchen with French doors to the rear garden. On the first floor level of the property there is a central hallway, the main double sized bedroom which features fitted wardrobes and an ensuite shower room. There are two further bedrooms and a family bathroom.