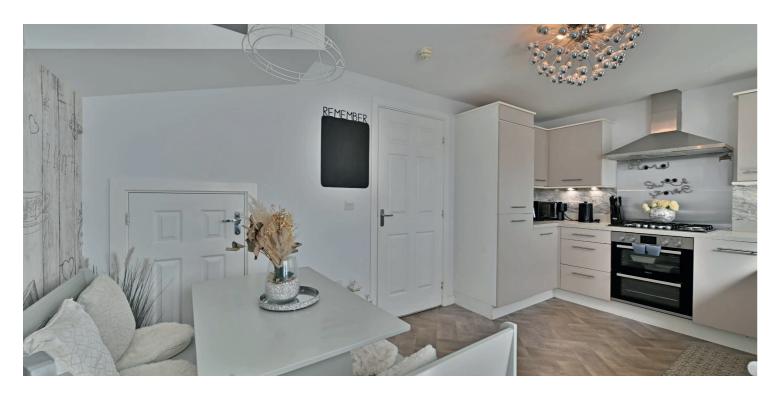

This home has a specification which includes a gas fired central heating system supplemented by solar panels. There is double glazing to external windows and doors with a range of contemporary fitted kitchen furniture with appliances. There is modern sanitary wear within the ensuite shower room, family bathroom and downstairs cloakroom WC.

The accommodation comprises of a reception hallway with a downstairs cloakroom WC and a stairwell to the upper floor. The lounge has a front facing window with entry to the modern fitted dining kitchen with French doors to the rear garden. On the first floor level of the property there is a central hallway, the main double sized bedroom which features fitted wardrobes and an ensuite shower room. There are two further bedrooms and a family bathroom.