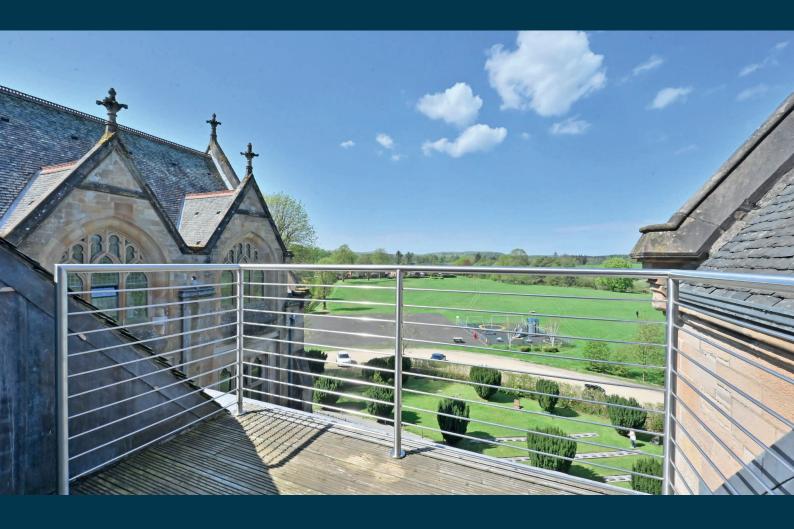

## 1 | PUBLIC ROOM

This stunning three-bedroom apartment, set within a beautifully converted church in Quarriers Village. Enjoys a breathtaking stained-glass arch window overlooking a 9-meter wide living space, a serene westfacing balcony and spacious 165 sq meter footprint.

- Set within historic Mount Zion Church
- Three spacious bedrooms
- Dramatic stained-glass arch window
- 9-meter vaulted living area
- West-facing balcony
- Retained period features
- Exceptional storage solutions
- Convenient lift access