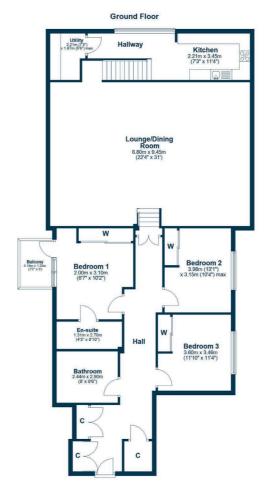

## 3 | BEDROOM

2 | BATHROOM

## 1 | PUBLIC ROOM

This stunning three-bedroom apartment, set within a beautifully converted church in Quarriers Village. Enjoys a breathtaking stained-glass arch window overlooking a 9-meter wide living space, a serene westfacing balcony and spacious 165 sq meter footprint.

- Set within historic Mount Zion Church
- Three spacious bedrooms
- Dramatic stained-glass arch window
- 9-meter vaulted living area
- West-facing balcony
- Retained period features
- Exceptional storage solutions
- Convenient lift access