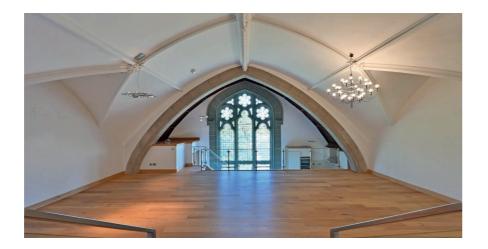

## 1 | PUBLIC ROOM

This stunning three-bedroom apartment, set within a beautifully converted church in Quarriers Village. Enjoys a breathtaking stained-glass arch window overlooking a 9-meter wide living space, a serene westfacing balcony and spacious 165 sq meter footprint.

- Set within historic Mount Zion Church
- Three spacious bedrooms
- Dramatic stained-glass arch window
- 9-meter vaulted living area
- West-facing balcony
- Retained period features
- Exceptional storage solutions
- Convenient lift access