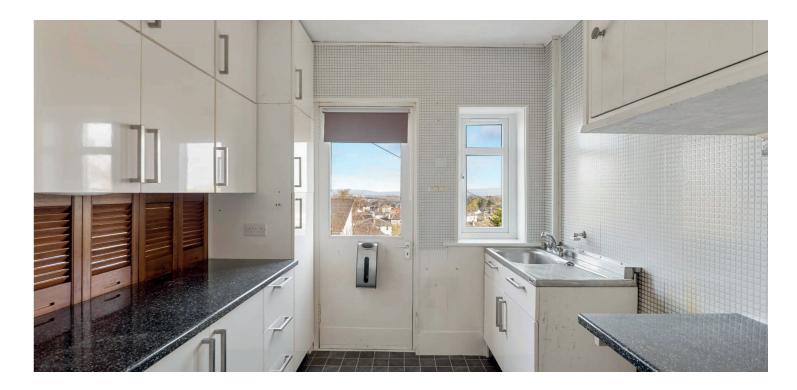

The accommodation on the ground floor offers entrance vestibule, traditional hallway, generous size dual aspect lounge/dining room, kitchen and upstairs there are three bedrooms and a bathroom.

The property has a specification including gas central heating with upgraded boiler, double glazed windows, doors and the property has been re-wired.