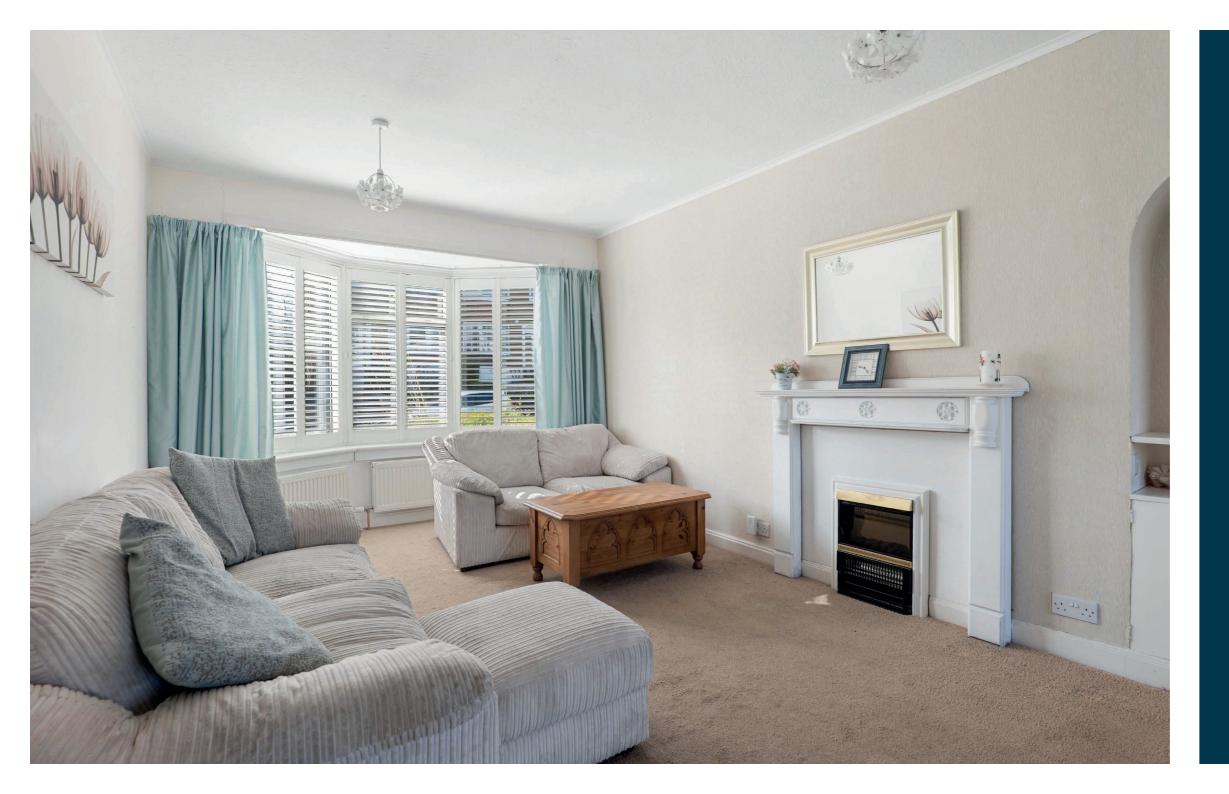

The accommodation on the ground floor offers entrance vestibule, traditional hallway, generous size dual aspect lounge/dining room, kitchen and upstairs there are three bedrooms and a bathroom.

The property has a specification including gas central heating with upgraded boiler, double glazed windows, doors and the property has been re-wired.