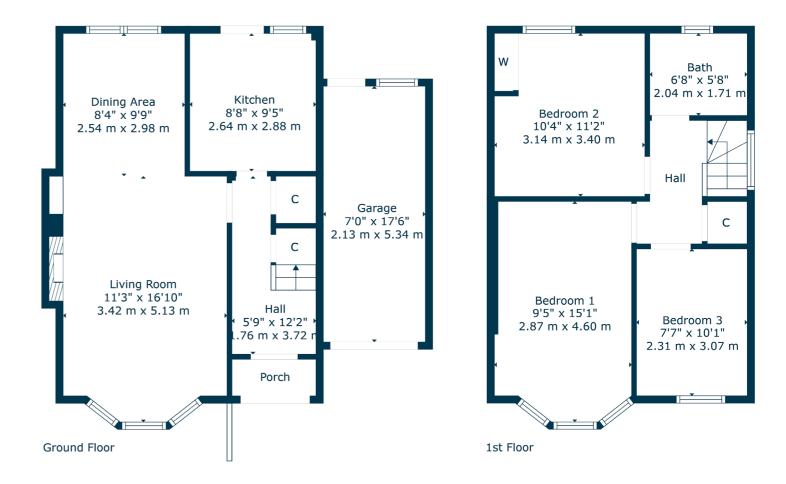

The accommodation on the ground floor offers entrance vestibule, traditional hallway, generous size dual aspect lounge/dining room, kitchen and upstairs there are three bedrooms and a bathroom.

The property has a specification including gas central heating with upgraded boiler, double glazed windows, doors and the property has been re-wired.

The front elevation of the property provides off-street parking in addition to a garage to the side elevation. There is significant sub-floor/cellar space providing excellent storage. Decking area to the rear with stairs giving access to lower lawn area.

CC0853 | Sat Nav: 42 Hillview Drive, Clarkston, G767JD For the full home report visit **www.corumproperty.co.uk** \* All measurements and distances are approximate Floorplans are for illustration purposes and may not be to scale.