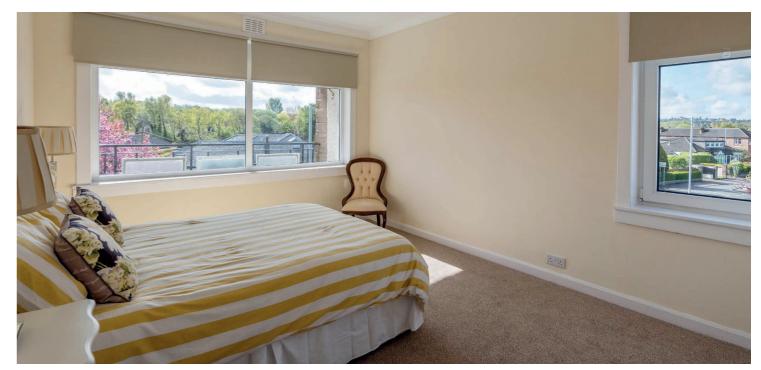

Entered via secure entry system and wellmaintained residents' hallway the property accommodation in extends to spacious reception hallway with storage, fantastic lounge and separate dining room with access to private balcony, fitted kitchen with a range of wall and base mounted units and integrated appliances, shower room with co-ordinated tiling, principal bedroom with fitted wardrobes and well-proportioned second bedroom. The specification of the property includes gas central heating, double glazing, quality floor coverings and the subjects are well presented and finished throughout.