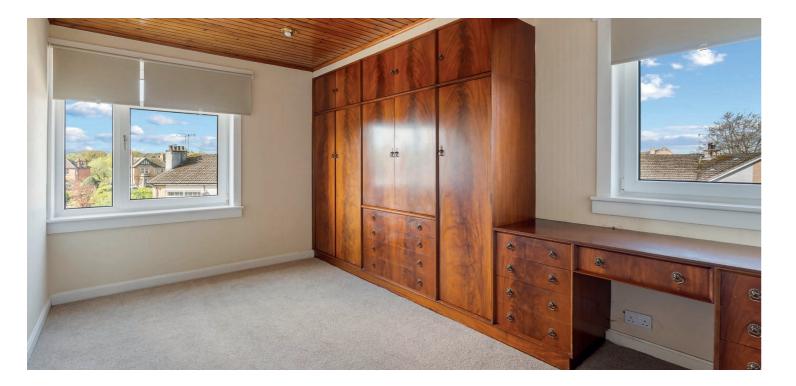

Entered via secure entry system and wellmaintained residents' hallway the property accommodation in extends to spacious reception hallway with storage, fantastic lounge and separate dining room with access to private balcony, fitted kitchen with a range of wall and base mounted units and integrated appliances, shower room with co-ordinated tiling, principal bedroom with fitted wardrobes and well-proportioned second bedroom. The specification of the property includes gas central heating, double glazing, quality floor coverings and the subjects are well presented and finished throughout.