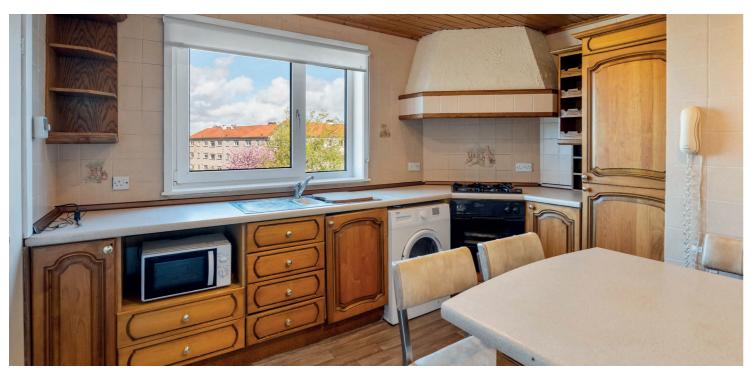

Entered via secure entry system and wellmaintained residents' hallway the property accommodation in extends to spacious reception hallway with storage, fantastic lounge and separate dining room with access to private balcony, fitted kitchen with a range of wall and base mounted units and integrated appliances, shower room with co-ordinated tiling, principal bedroom with fitted wardrobes and well-proportioned second bedroom. The specification of the property includes gas central heating, double glazing, quality floor coverings and the subjects are well presented and finished throughout.