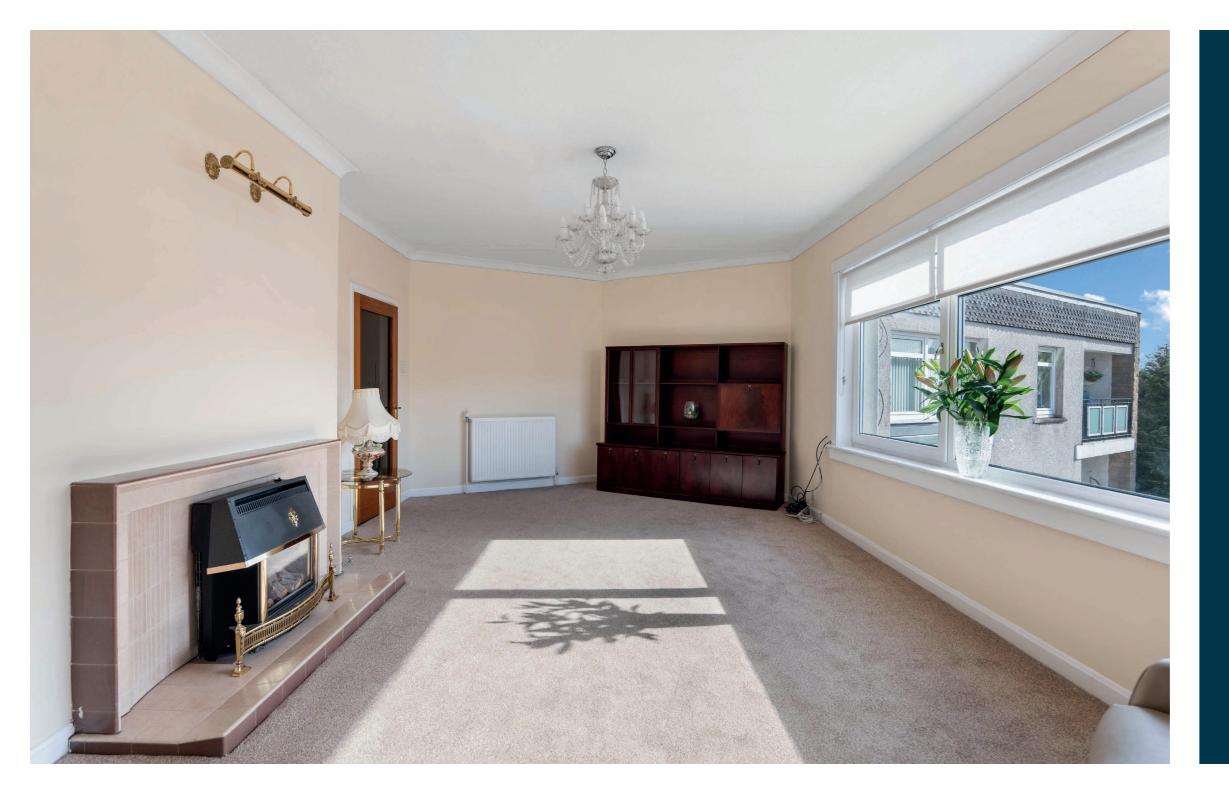

Entered via secure entry system and wellmaintained residents' hallway the property accommodation in extends to spacious reception hallway with storage, fantastic lounge and separate dining room with access to private balcony, fitted kitchen with a range of wall and base mounted units and integrated appliances, shower room with co-ordinated tiling, principal bedroom with fitted wardrobes and well-proportioned second bedroom. The specification of the property includes gas central heating, double glazing, quality floor coverings and the subjects are well presented and finished throughout.