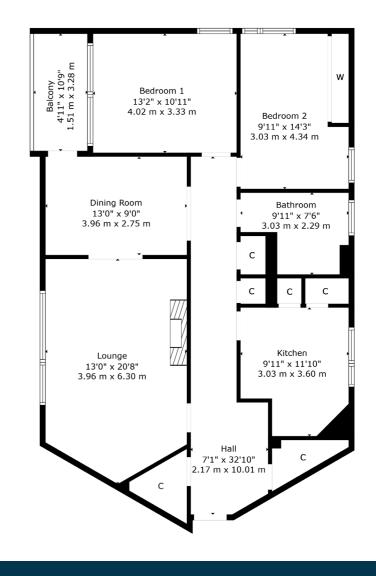

Entered via secure entry system and wellmaintained residents' hallway the property accommodation in extends to spacious reception hallway with storage, fantastic lounge and separate dining room with access to private balcony, fitted kitchen with a range of wall and base mounted units and integrated appliances, shower room with co-ordinated tiling, principal bedroom with fitted wardrobes and well-proportioned second bedroom. The specification of the property includes gas central heating, double glazing, quality floor coverings and the subjects are well presented and finished throughout.

CC0859 | Sat Nav: 2 Kennedy Court, Giffnock, G46 For the full home report visit **www.corumproperty.co.uk** \* All measurements and distances are approximate Floorplans are for illustration purposes and may not be to scale.