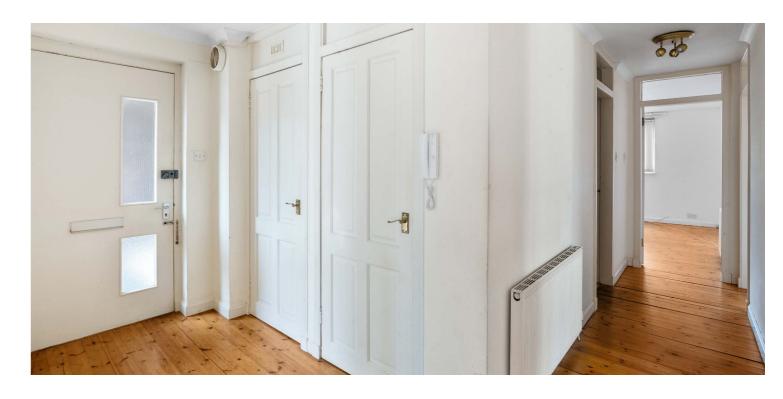

The accommodation extends to traditional style reception hallway with generous storage, spacious kitchen with a full range of units, large lounge/dining room with access sun balcony, three double sized bedrooms with built-in storage and a main family bathroom with tiling and separate shower. The flat has a system of gas central heating, double-glazed windows and was reroofed approximately eight years ago.