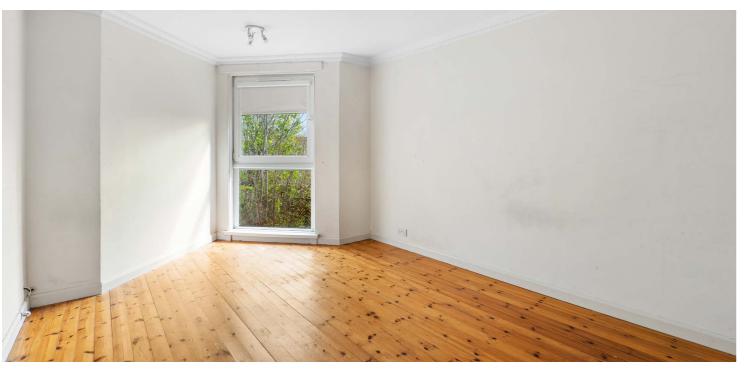

The accommodation extends to traditional style reception hallway with generous storage, spacious kitchen with a full range of units, large lounge/dining room with access sun balcony, three double sized bedrooms with built-in storage and a main family bathroom with tiling and separate shower. The flat has a system of gas central heating, double-glazed windows and was reroofed approximately eight years ago.