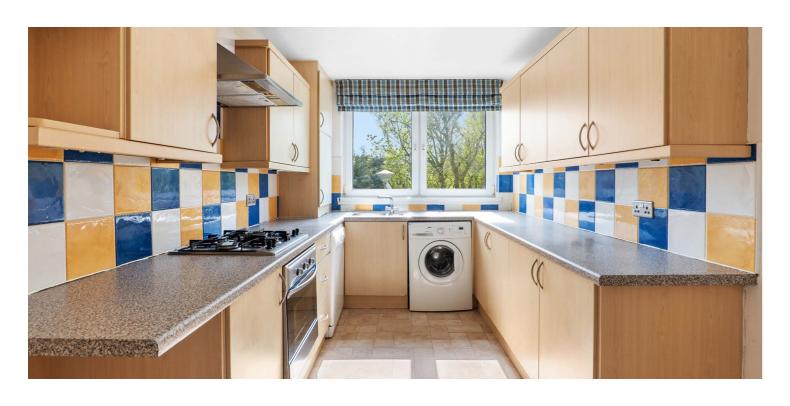

The accommodation extends to traditional style reception hallway with generous storage, spacious kitchen with a full range of units, large lounge/dining room with access sun balcony, three double sized bedrooms with built-in storage and a main family bathroom with tiling and separate shower. The flat has a system of gas central heating, double-glazed windows and was reroofed approximately eight years ago.