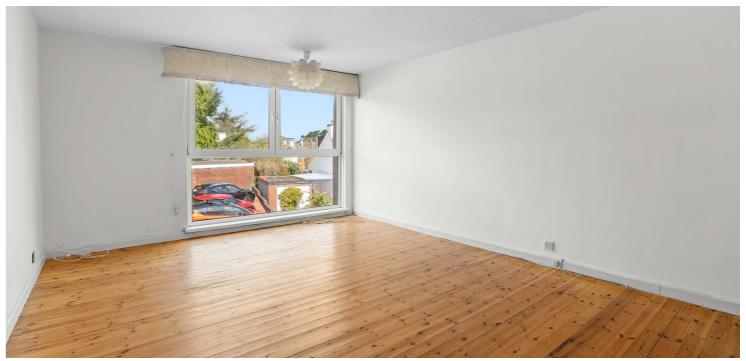

The accommodation extends to traditional style reception hallway with generous storage, spacious kitchen with a full range of units, large lounge/dining room with access sun balcony, three double sized bedrooms with built-in storage and a main family bathroom with tiling and separate shower. The flat has a system of gas central heating, double-glazed windows and was reroofed approximately eight years ago.