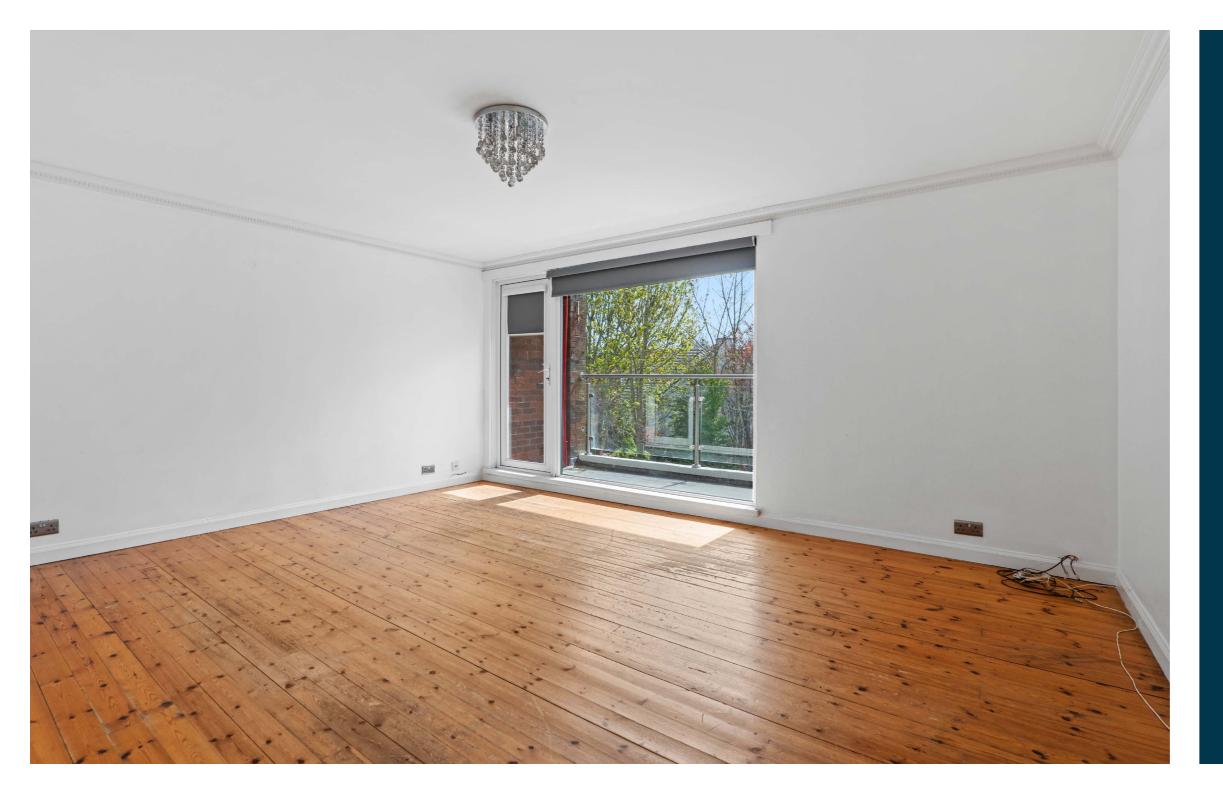

The accommodation extends to traditional style reception hallway with generous storage, spacious kitchen with a full range of units, large lounge/dining room with access sun balcony, three double sized bedrooms with built-in storage and a main family bathroom with tiling and separate shower. The flat has a system of gas central heating, double-glazed windows and was reroofed approximately eight years ago.