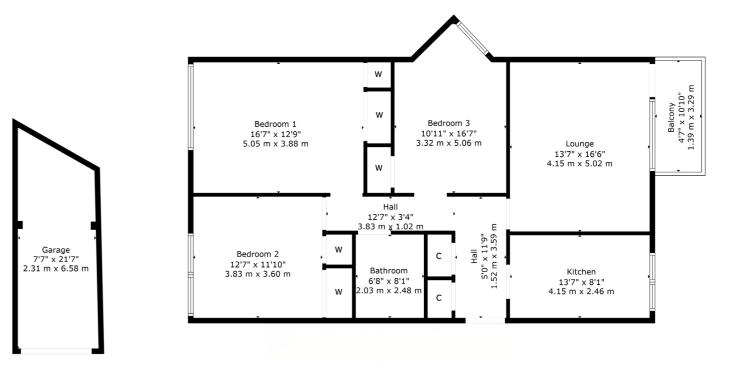

The accommodation extends to traditional style reception hallway with generous storage, spacious kitchen with a full range of units, large lounge/dining room with access sun balcony, three double sized bedrooms with built-in storage and a main family bathroom with tiling and separate shower. The flat has a system of gas central heating, double-glazed windows and was reroofed approximately eight years ago.

NM4550 | Sat Nav: 64 Newtonlea Avenue, Newton Mearns, G77 5QF

For the full home report visit www.corumproperty.co.uk

\* All measurements and distances are approximate Floorplans are for illustration purposes and may not be to scale.