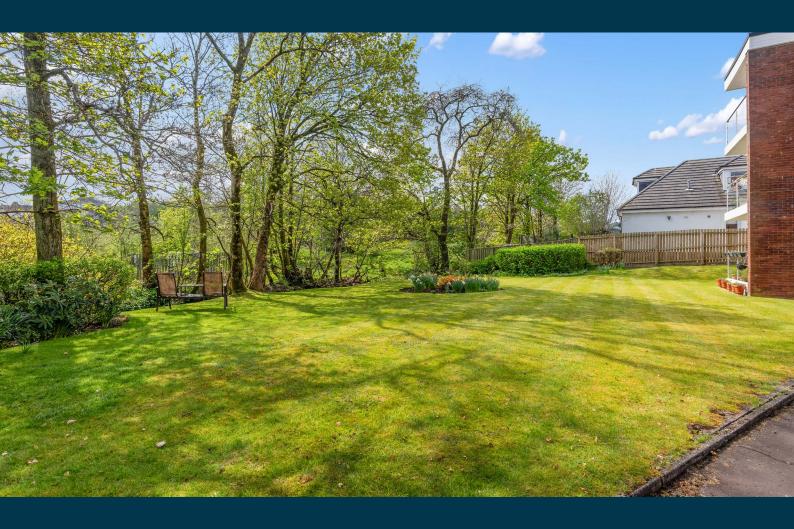

Within the grounds, there are landscaped communal lawn gardens passing over a stream, with mature trees, borders and planting beds.

Residents' parking in additional to lock-up garage with Hormann garage door.