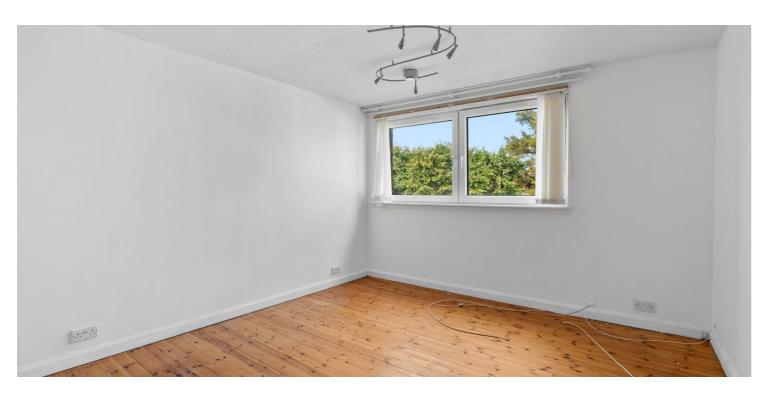

The accommodation extends to traditional style reception hallway with generous storage, spacious kitchen with a full range of units, large lounge/dining room with access sun balcony, three double sized bedrooms with built-in storage and a main family bathroom with tiling and separate shower. The flat has a system of gas central heating, double-glazed windows and was reroofed approximately eight years ago.