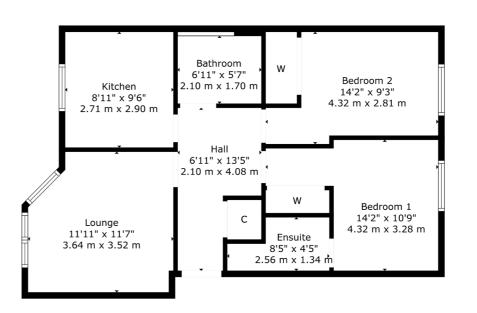

**Sat Nav:** 31 Whitehaugh Road, Glasgow, G53 7JQ

NM4554

\*All measurements and distances are approximate.
Floorplans are for illustration purposes and may
not be to scale.

For the full home report visit www.corumproperty.co.uk