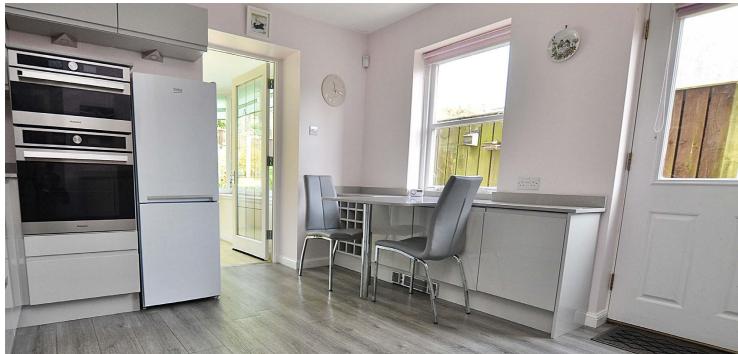

The good sized accommodation is both on the level and flexible which extends to the welcoming reception hallway, excellent lounge with aspects out over the cul-de-sac, dining room which could easily be utilised as bedroom four, Sun Room with great views over the rear garden grounds up to the countryside, modern breakfasting kitchen with access to the sun room, three further bedrooms with fitted wardrobes, master bedroom with en suite shower room and to further complement the property there is a modern shower room. The property has gas central heating and double glazing. To the front of the property there is the driveway leading to the garage. The main garden grounds are to the rear with a feature decked area and patio along with flower beds & lawn. The Log Cabin is at the side of the property. Early viewing is highly recommended to appreciate the accommodation and location on offer.