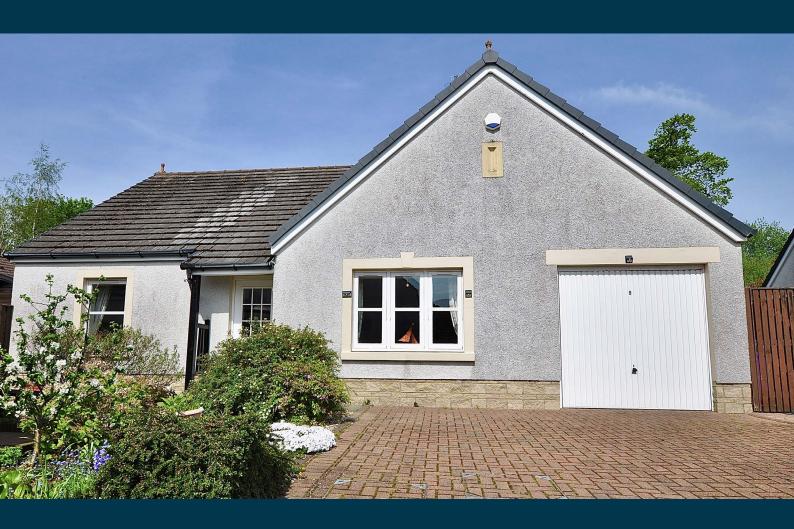

## 17 NODDLEBURN PLACE LARGS

www.corumproperty.co.uk

- 4 | BEDROOMS
- 2 | BATHROOMS
- 2 | PUBLIC ROOMS

This wonderful modern detached bungalow is set within this private cul-de-sac and backs onto local countryside. The modern development is located on the North side of Largs with its local amenities, train link, esplanade, and shorefront. There is lovely accommodation which is on the level and flexible to create a fabulous home.

This wonderful modern detached bungalow sits in a large corner site in a quiet part of the estate. It has a good sized garden which backs onto local countryside and offers a tranquil haven. Sited in the garden is a superb log cabin which has mains power and adds to the appeal of this lovely property. The property itself is in a cul-de-sac and backs onto local countryside whilst having great sized garden grounds, not only this there is a fabulous Log Cabin with power which is very much a peaceful place.