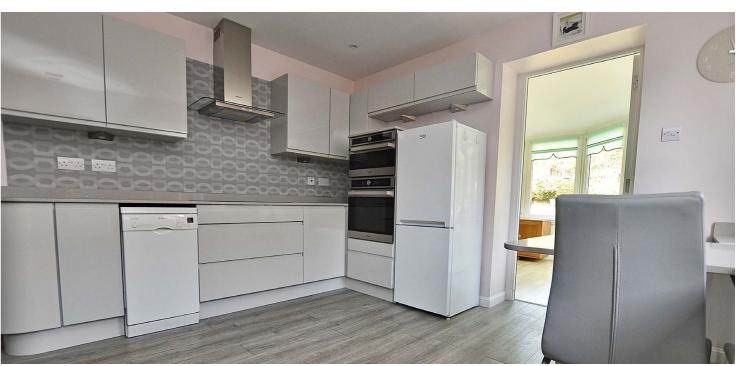

The good sized accommodation is both on the level and flexible which extends to the welcoming reception hallway, excellent lounge with aspects out over the cul-de-sac, dining room which could easily be utilised as bedroom four, Sun Room with great views over the rear garden grounds up to the countryside, modern breakfasting kitchen with access to the sun room, three further bedrooms with fitted wardrobes, master bedroom with en suite shower room and to further complement the property there is a modern shower room. The property has gas central heating and double glazing. To the front of the property there is the driveway leading to the garage. The main garden grounds are to the rear with a feature decked area and patio along with flower beds & lawn. The Log Cabin is at the side of the property. Early viewing is highly recommended to appreciate the accommodation and location on offer.