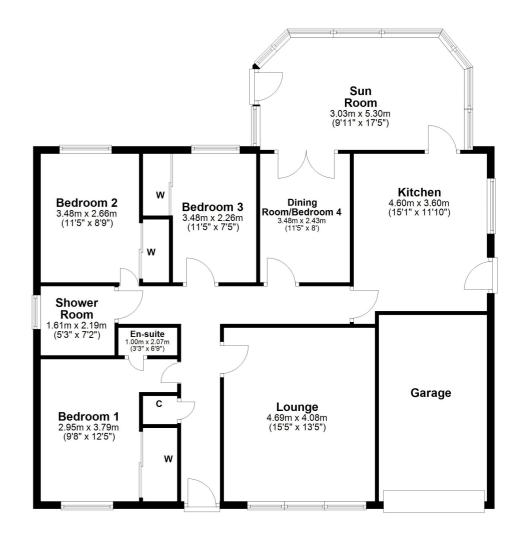

The good sized accommodation is both on the level and flexible which extends to the welcoming reception hallway, excellent lounge with aspects out over the cul-de-sac, dining room which could easily be utilised as bedroom four, Sun Room with great views over the rear garden grounds up to the countryside, modern breakfasting kitchen with access to the sun room, three further bedrooms with fitted wardrobes, master bedroom with en suite shower room and to further complement the property there is a modern shower room. The property has gas central heating and double glazing. To the front of the property there is the driveway leading to the garage. The main garden grounds are to the rear with a feature decked area and patio along with flower beds & lawn. The Log Cabin is at the side of the property. Early viewing is highly recommended to appreciate the accommodation and location on offer.