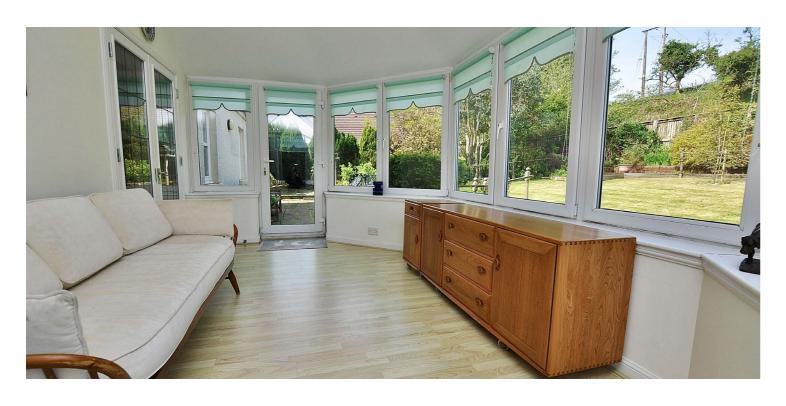

The good sized accommodation is both on the level and flexible which extends to the welcoming reception hallway, excellent lounge with aspects out over the cul-de-sac, dining room which could easily be utilised as bedroom four, Sun Room with great views over the rear garden grounds up to the countryside, modern breakfasting kitchen with access to the sun room, three further bedrooms with fitted wardrobes, master bedroom with en suite shower room and to further complement the property there is a modern shower room. The property has gas central heating and double glazing. To the front of the property there is the driveway leading to the garage. The main garden grounds are to the rear with a feature decked area and patio along with flower beds & lawn. The Log Cabin is at the side of the property. Early viewing is highly recommended to appreciate the accommodation and location on offer.