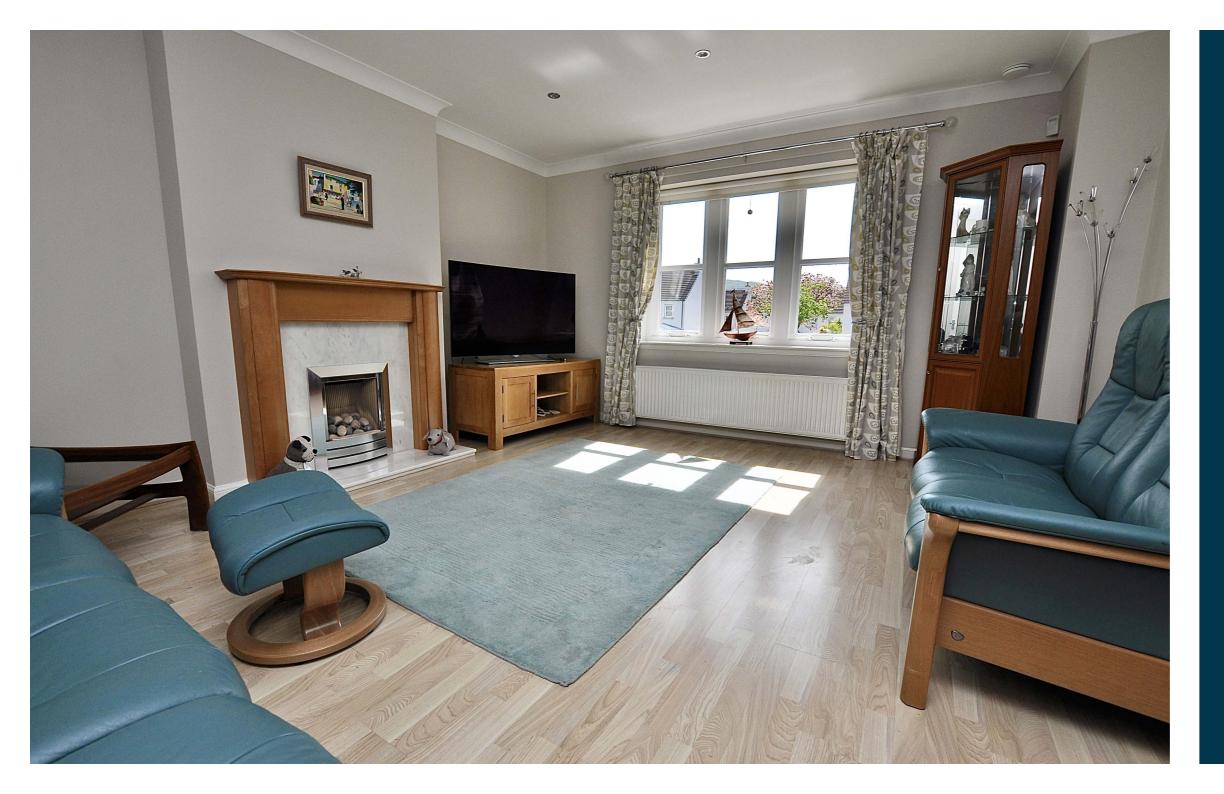

The good sized accommodation is both on the level and flexible which extends to the welcoming reception hallway, excellent lounge with aspects out over the cul-de-sac, dining room which could easily be utilised as bedroom four, Sun Room with great views over the rear garden grounds up to the countryside, modern breakfasting kitchen with access to the sun room, three further bedrooms with fitted wardrobes, master bedroom with en suite shower room and to further complement the property there is a modern shower room. The property has gas central heating and double glazing. To the front of the property there is the driveway leading to the garage. The main garden grounds are to the rear with a feature decked area and patio along with flower beds & lawn. The Log Cabin is at the side of the property. Early viewing is highly recommended to appreciate the accommodation and location on offer.