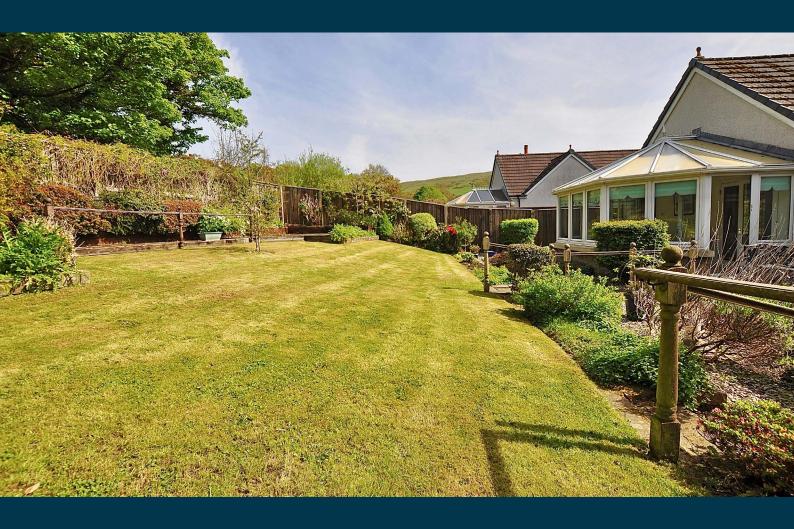

This wonderful modern detached bungalow sits in a large corner site in a quiet part of the estate. It has a good sized garden which backs onto local countryside and offers a tranquil haven. Sited in the garden is a superb log cabin which has mains power and adds to the appeal of this lovely property. The property itself is in a cul-de-sac and backs onto local countryside whilst having great sized garden grounds, not only this there is a fabulous Log Cabin with power which is very much a peaceful place.

The good sized accommodation is both on the level and flexible which extends to the welcoming reception hallway, excellent lounge with aspects out over the cul-de-sac, dining room which could easily be utilised as bedroom four, Sun Room with great views over the rear garden grounds up to the countryside, modern breakfasting kitchen with access to the sun room, three further bedrooms with fitted wardrobes, master bedroom with en suite shower room and to further complement the property there is a modern shower room. The property has gas central heating and double glazing. To the front of the property there is the driveway leading to the garage. The main garden grounds are to the rear with a feature decked area and patio along with flower beds & lawn. The Log Cabin is at the side of the property. Early viewing is highly recommended to appreciate the accommodation and location on offer.