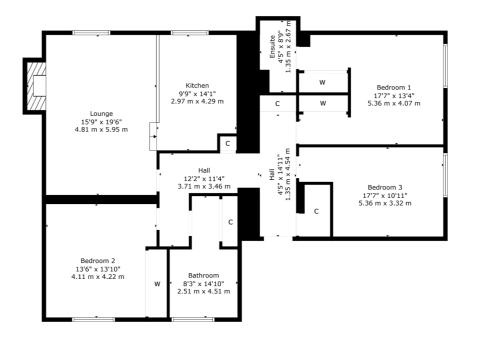

**Sat Nav:** 10 Prospecthill Grove, Langside, G42 9LD

SS4971

\*All measurements and distances are approximate.
Floorplans are for illustration purposes and may
not be to scale.

For the full home report visit www.corumproperty.co.uk