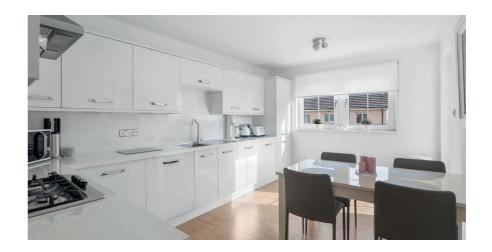

- Modern top floor flat
- 3 well proportioned bedrooms
- Main bathroom and en-suite shower room
- Large lounge, dining sized kitchen with balcony
- Landscaped gardens, allocated parking space and ample visitors space
- Gas central heating, double glazing, secure entry system
- South West facing rear balcony off kitchen and bedroom