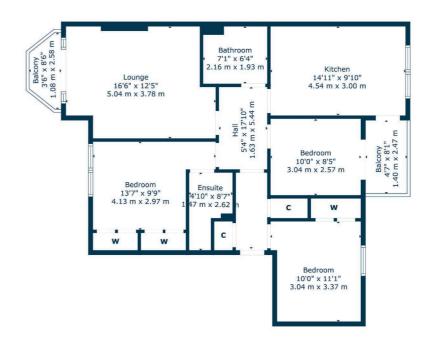

**Sat Nav:** 44 Stonelaw Drive, Rutherglen, G73 3NZ

SS4974

\*All measurements and distances are approximate.
Floorplans are for illustration purposes and may
not be to scale.

For the full home report visit www.corumproperty.co.uk