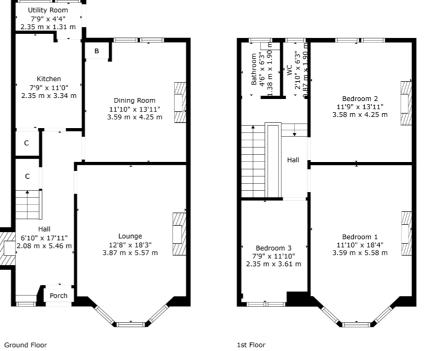

379 Kilmarnock Road, Newlands, G43 2JA

SS4977

Sat Nav:

\*All measurements and distances are approximate. Floorplans are for illustration purposes and may not be to scale.

> For the full home report visit www.corumproperty.co.uk