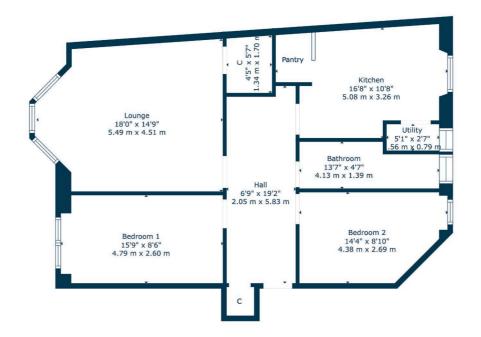

Sat Nav: Flat 2/2, 55 Trefoil Avenue, Shawlands, G41 3PB

SS4988

\*All measurements and distances are approximate.
Floorplans are for illustration purposes and may
not be to scale.

For the full home report visit www.corumproperty.co.uk