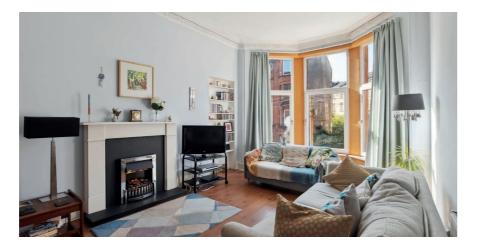

- Bright first floor tenement home
- Several amenities in close proximity
- Large bay windowed lounge to front
- Generous double sized bedroom
- Fitted dining kitchen to rear
- Double glazed and gas heating