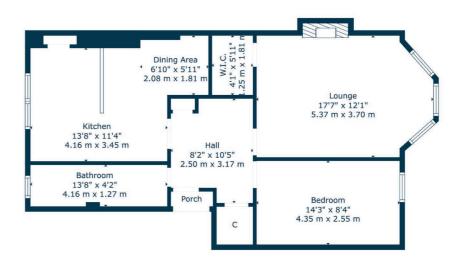

Sat Nav: 1/1, 24 Westclyffe Street, Shawlands, G41 2EE

SS4989

\*All measurements and distances are approximate.
Floorplans are for illustration purposes and may
not be to scale.

For the full home report visit www.corumproperty.co.uk