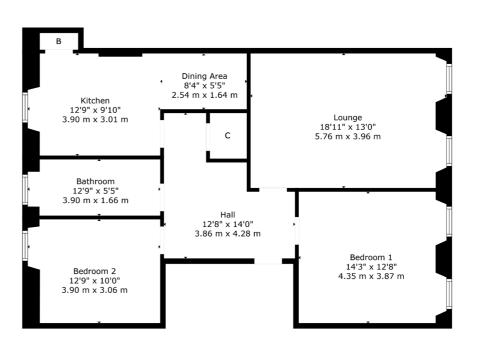

## **2/1, 30 NITHSDALE ROAD** STRATHBUNGO

www.corumproperty.co.uk

- 2 | BEDROOMS
- 1 | SHOWER ROOM
- 1 | PUBLIC ROOM

Positioned at top floor level in a handsome tenement building, this particularly bright home is found in the bustling conservation area of Strathbungo. The property has been refurbished by our client and it is ready for a new owner to put their own stamp on it.

- Bright top floor tenement flat
- Available for immediate entry
- Two double sized bedrooms
- Fitted dining kitchen to rear
- Gas heating & triple glazing
- Numerous amenities nearby

Sat Nav: 30 Nithsdale Road, Strathbungo, G41 2AN

SS4993

\*All measurements and distances are approximate.
Floorplans are for illustration purposes and may
not be to scale.

For the full home report visit www.corumproperty.co.uk