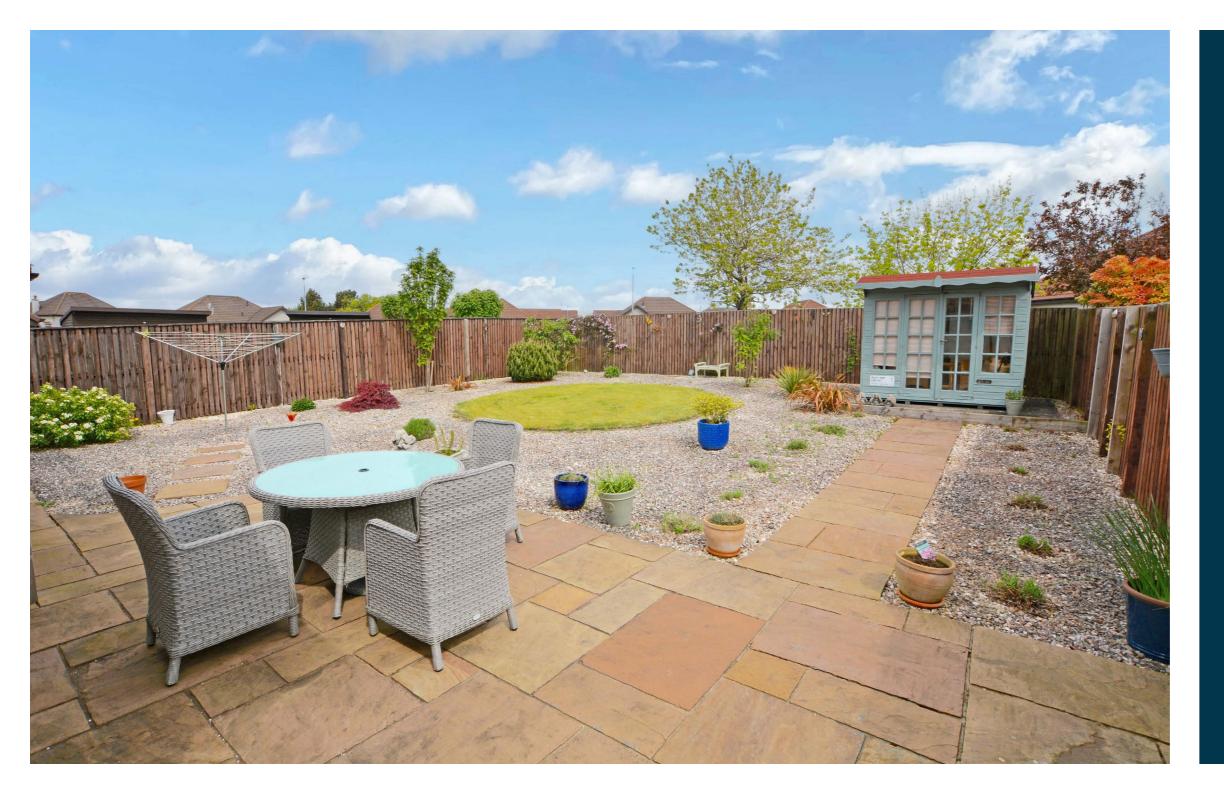

In summary the accommodation extends to a reception hallway, well proportioned lounge/dining room, fitted kitchen, three bedrooms and a three piece shower room.

The gardens are landscaped for low maintenance with a driveway to the front providing block paved parking for two/three vehicles. The remainder of the front garden is laid to decorative chips. The fully enclosed rear garden is predominantly chipped with shrubbery borders, patio area and summerhouse. The garage has an up and over door, power, lighting and tap.