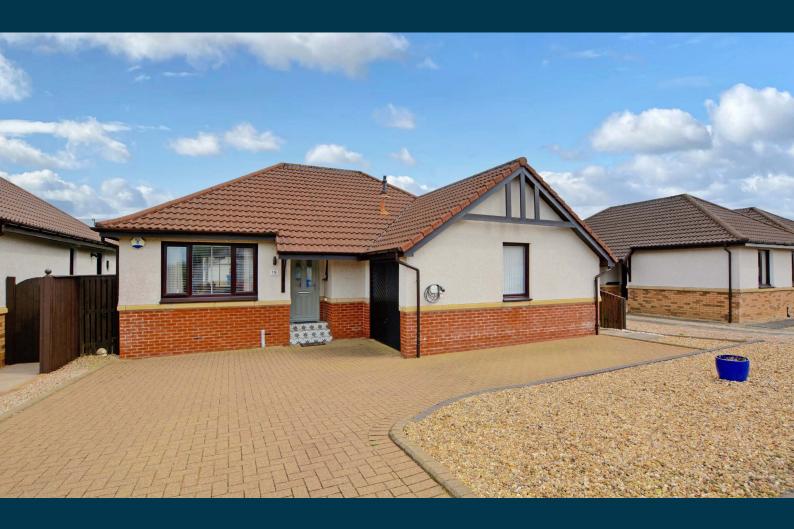

## 19 MILTON CRESCENT

TROON

www.corumproperty.co.uk

- 3 | BEDROOMS
- 1 | BATHROOM
- 1 | PUBLIC ROOM

A charming and immaculately presented modern detached bungalow with flexible all on the level accommodation, landscaped south facing gardens, ample driveway parking and garage.

In summary the accommodation extends to a reception hallway, well proportioned lounge/dining room, fitted kitchen, three bedrooms and a three piece shower room.

The gardens are landscaped for low maintenance with a driveway to the front providing block paved parking for two/three vehicles. The remainder of the front garden is laid to decorative chips. The fully enclosed rear garden is predominantly chipped with shrubbery borders, patio area and summerhouse. The garage has an up and over door, power, lighting and tap.