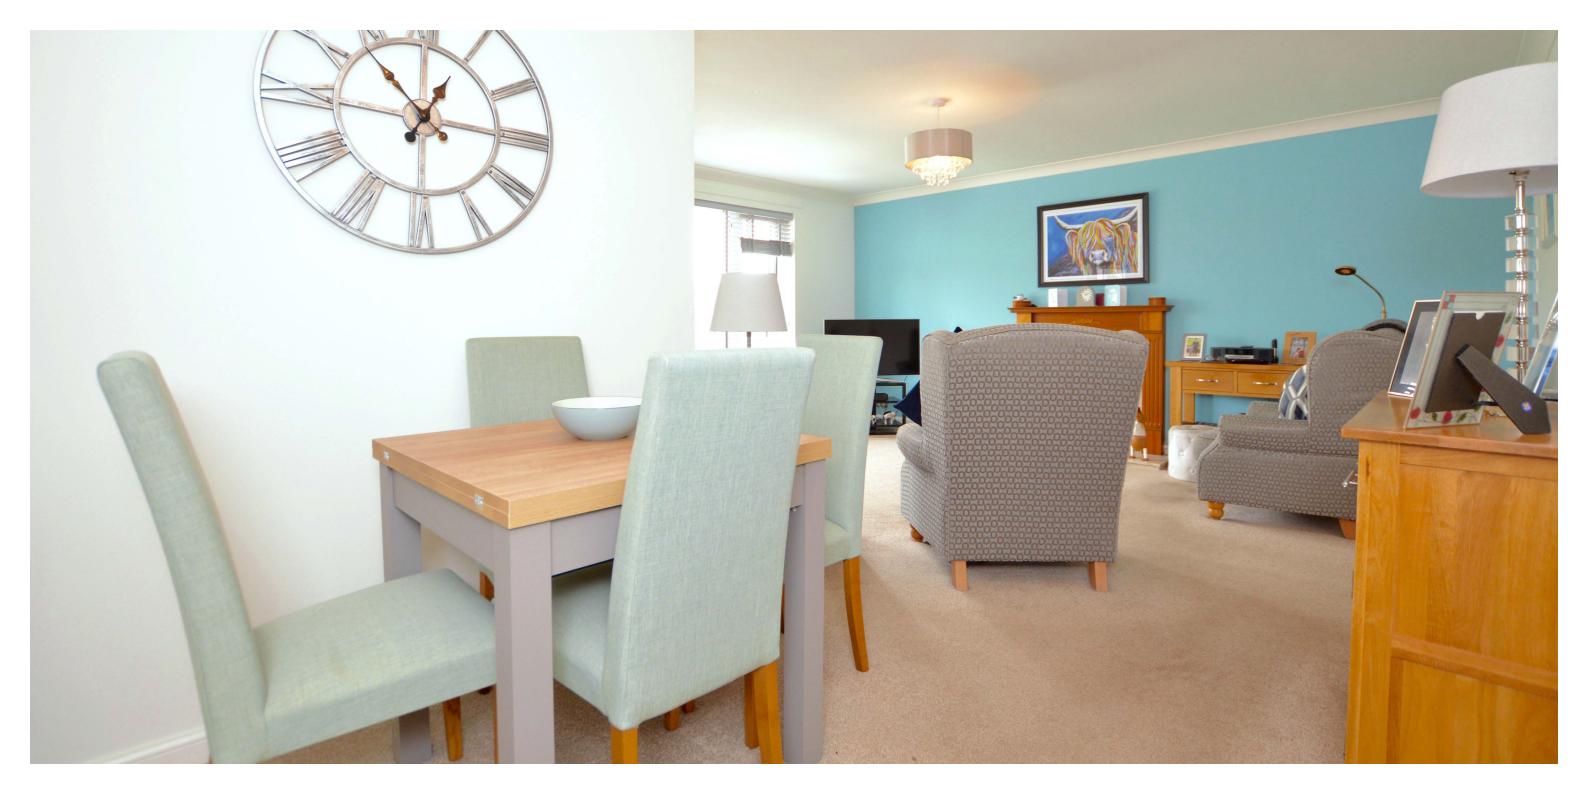

In summary the accommodation extends to a reception hallway, well proportioned lounge/dining room, fitted kitchen, three bedrooms and a three piece shower room.

The gardens are landscaped for low maintenance with a driveway to the front providing block paved parking for two/three vehicles. The remainder of the front garden is laid to decorative chips. The fully enclosed rear garden is predominantly chipped with shrubbery borders, patio area and summerhouse. The garage has an up and over door, power, lighting and tap.