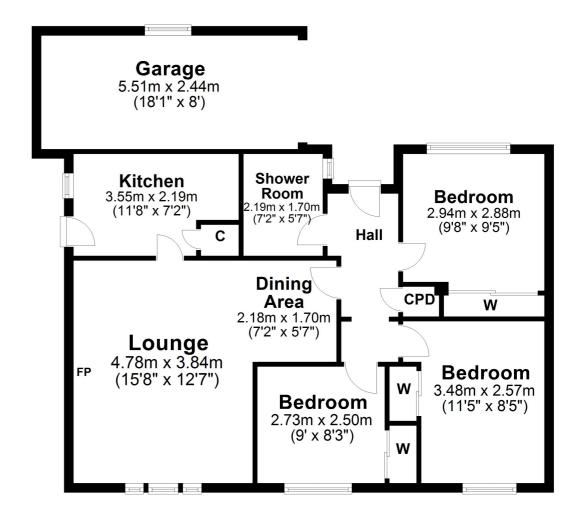

In summary the accommodation extends to a reception hallway, well proportioned lounge/dining room, fitted kitchen, three bedrooms and a three piece shower room.

The gardens are landscaped for low maintenance with a driveway to the front providing block paved parking for two/three vehicles. The remainder of the front garden is laid to decorative chips. The fully enclosed rear garden is predominantly chipped with shrubbery borders, patio area and summerhouse. The garage has an up and over door, power, lighting and tap.

TR1980 | Sat Nav: 19 Milton Crescent, Troon

For the full home report visit www.corumproperty.co.uk

 $^{*}$  All measurements and distances are approximate Floorplans are for illustration purposes and may not be to scale.