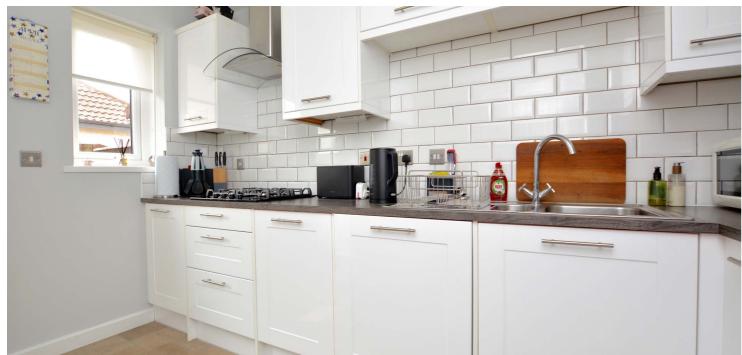

Potential purchasers should note there is scope for the conversion of the garage into a generous room suited to a variety of potential uses including as a bedroom, second lounge or home office.

Further features and benefits include a modern fitted kitchen with door to the side of the property, fitted wardrobes in all three bedrooms, luxury three piece shower room, double glazing, neutral decoration, quality floor coverings including fresh carpets, gas central heating with a 'Worcester' boiler and EV charger.

In summary the accommodation extends to a reception hallway, well proportioned lounge/dining room, fitted kitchen, three bedrooms and a three piece shower room.

The gardens are landscaped for low maintenance with a driveway to the front providing block paved parking for two/three vehicles. The remainder of the front garden is laid to decorative chips. The fully enclosed rear garden is predominantly chipped with shrubbery borders, patio area and summerhouse. The garage has an up and over door, power, lighting and tap.