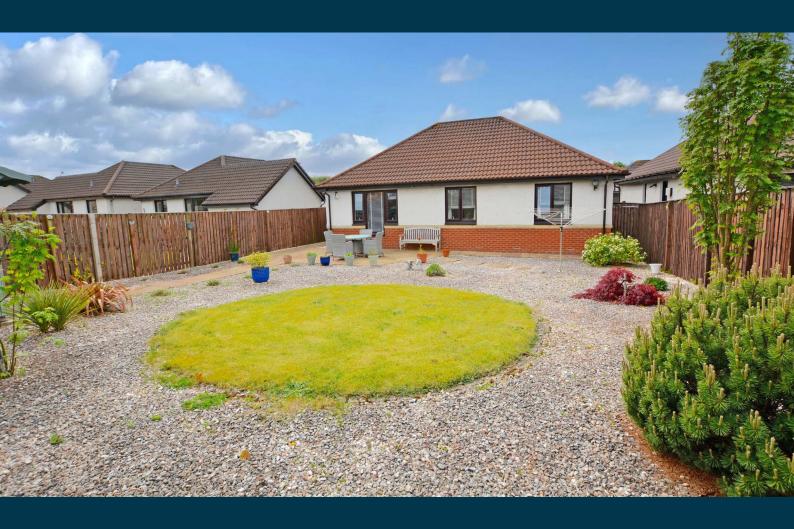

In summary the accommodation extends to a reception hallway, well proportioned lounge/dining room, fitted kitchen, three bedrooms and a three piece shower room.

The gardens are landscaped for low maintenance with a driveway to the front providing block paved parking for two/three vehicles. The remainder of the front garden is laid to decorative chips. The fully enclosed rear garden is predominantly chipped with shrubbery borders, patio area and summerhouse. The garage has an up and over door, power, lighting and tap.