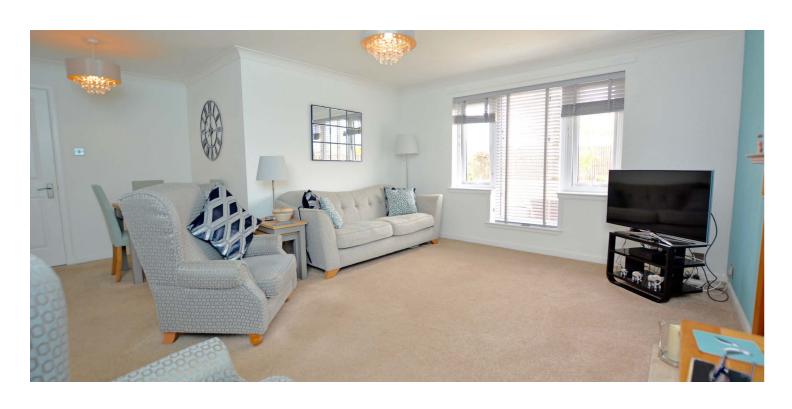

In summary the accommodation extends to a reception hallway, well proportioned lounge/dining room, fitted kitchen, three bedrooms and a three piece shower room.

The gardens are landscaped for low maintenance with a driveway to the front providing block paved parking for two/three vehicles. The remainder of the front garden is laid to decorative chips. The fully enclosed rear garden is predominantly chipped with shrubbery borders, patio area and summerhouse. The garage has an up and over door, power, lighting and tap.