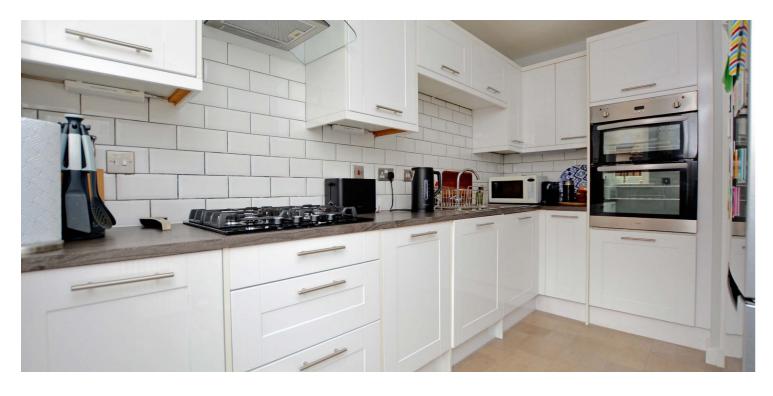

Potential purchasers should note there is scope for the conversion of the garage into a generous room suited to a variety of potential uses including as a bedroom, second lounge or home office.

Further features and benefits include a modern fitted kitchen with door to the side of the property, fitted wardrobes in all three bedrooms, luxury three piece shower room, double glazing, neutral decoration, quality floor coverings including fresh carpets, gas central heating with a 'Worcester' boiler and EV charger.

In summary the accommodation extends to a reception hallway, well proportioned lounge/dining room, fitted kitchen, three bedrooms and a three piece shower room.

The gardens are landscaped for low maintenance with a driveway to the front providing block paved parking for two/three vehicles. The remainder of the front garden is laid to decorative chips. The fully enclosed rear garden is predominantly chipped with shrubbery borders, patio area and summerhouse. The garage has an up and over door, power, lighting and tap.