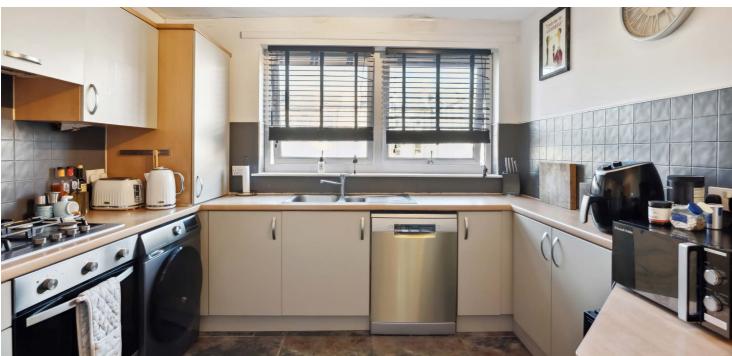

The internal accommodation comprises; welcoming reception hallway with two storage cupboards, an excellent sized lounge to the front, and a superb modern kitchen with a selection of base and wall mounted units to the rear. There are two generous sized double bedrooms, both offering in-built storage and the principle further benefiting from an ensuite shower room. A stylish family bathroom with bath and separate shower completes the accommodation on offer.