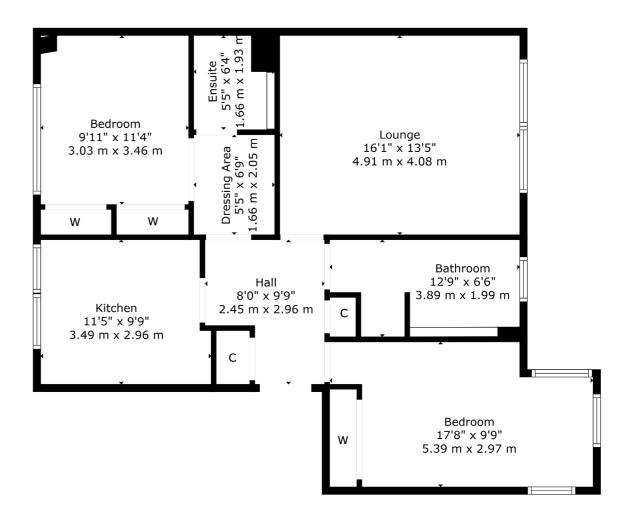

The internal accommodation comprises; welcoming reception hallway with two storage cupboards, an excellent sized lounge to the front, and a superb modern kitchen with a selection of base and wall mounted units to the rear. There are two generous sized double bedrooms, both offering in-built storage and the principle further benefiting from an ensuite shower room. A stylish family bathroom with bath and separate shower completes the accommodation on offer.

The property has gas central heating, double glazing, well-kept communal rear gardens and a private, allocated underground parking space.

The desirable Charing Cross district is very close to the City Centre and the popular Finnieston area, both of which provide a variety of local shops and amenities, including wine bars and restaurants. Finnieston also offers many new bars and restaurants including The Ox & Finch, The Gannet, Six by Nico, The Kelvingrove Café, The Crabshakk and The Finnieston.