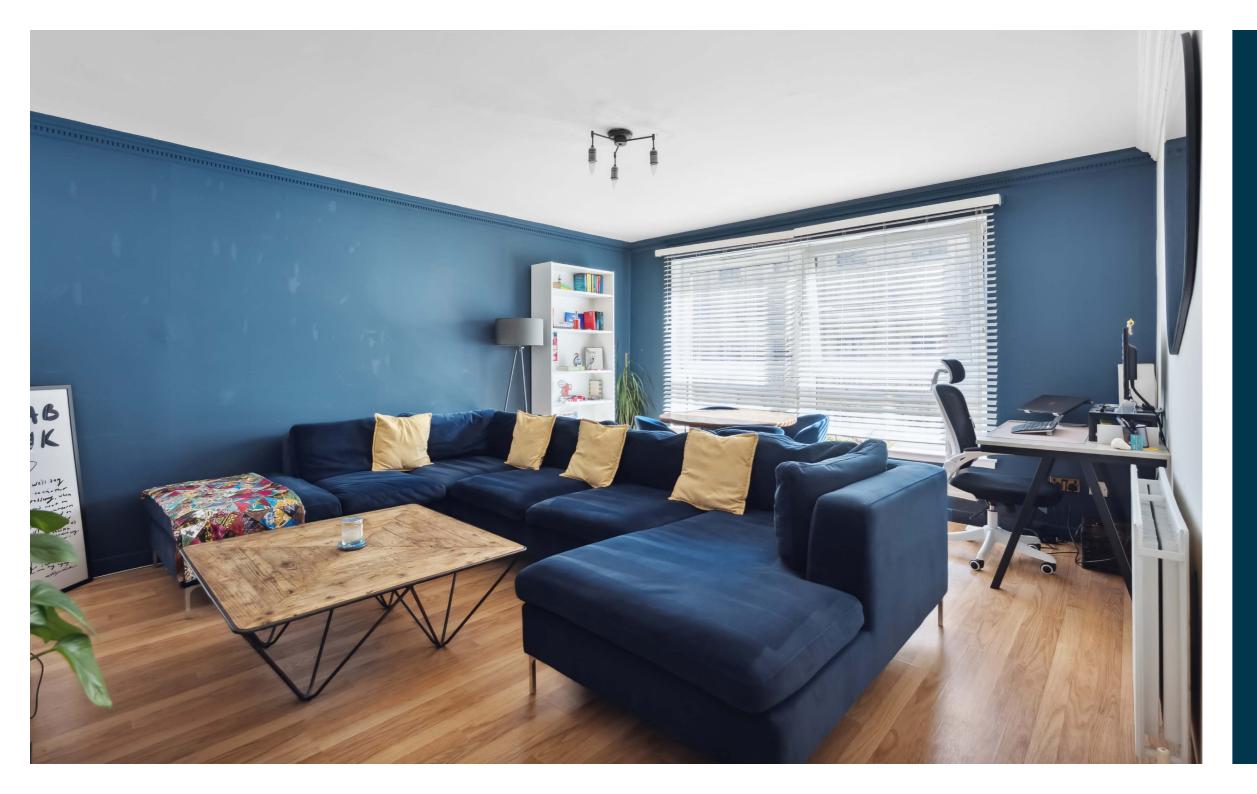

The internal accommodation comprises; welcoming reception hallway with two storage cupboards, an excellent sized lounge to the front, and a superb modern kitchen with a selection of base and wall mounted units to the rear. There are two generous sized double bedrooms, both offering in-built storage and the principle further benefiting from an ensuite shower room. A stylish family bathroom with bath and separate shower completes the accommodation on offer.