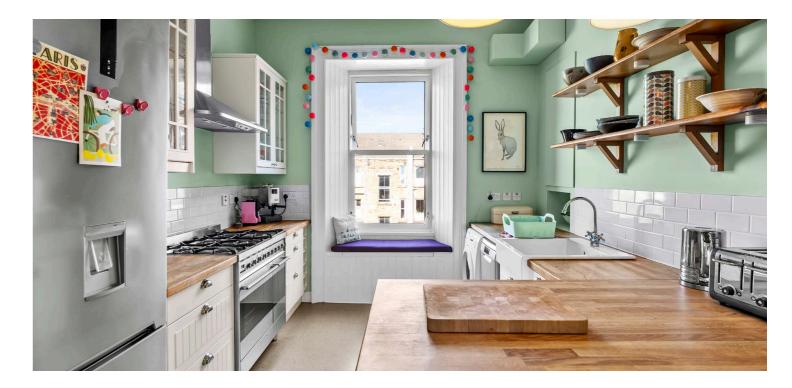

The building is entered via a secure entry to a wellmaintained communal hall, which also provides access to the resident's rear garden. The stylish internal accommodation offers flexible living space and comprises; entrance vestibule, a welcoming reception hall with ample storage off, and a striking bay windowed lounge with feature fireplace and a wonderful open aspect over the tree-lined street. There is a very stylish, dining kitchen, with clever built in dining space in the recess, ample storage, quality appliances and pantry, and three very well-proportioned double bedrooms, all offering ample space for free standing storage. A beautiful four-piece suite family bathroom, with free standing bath and separate shower, completes the accommodation on offer.