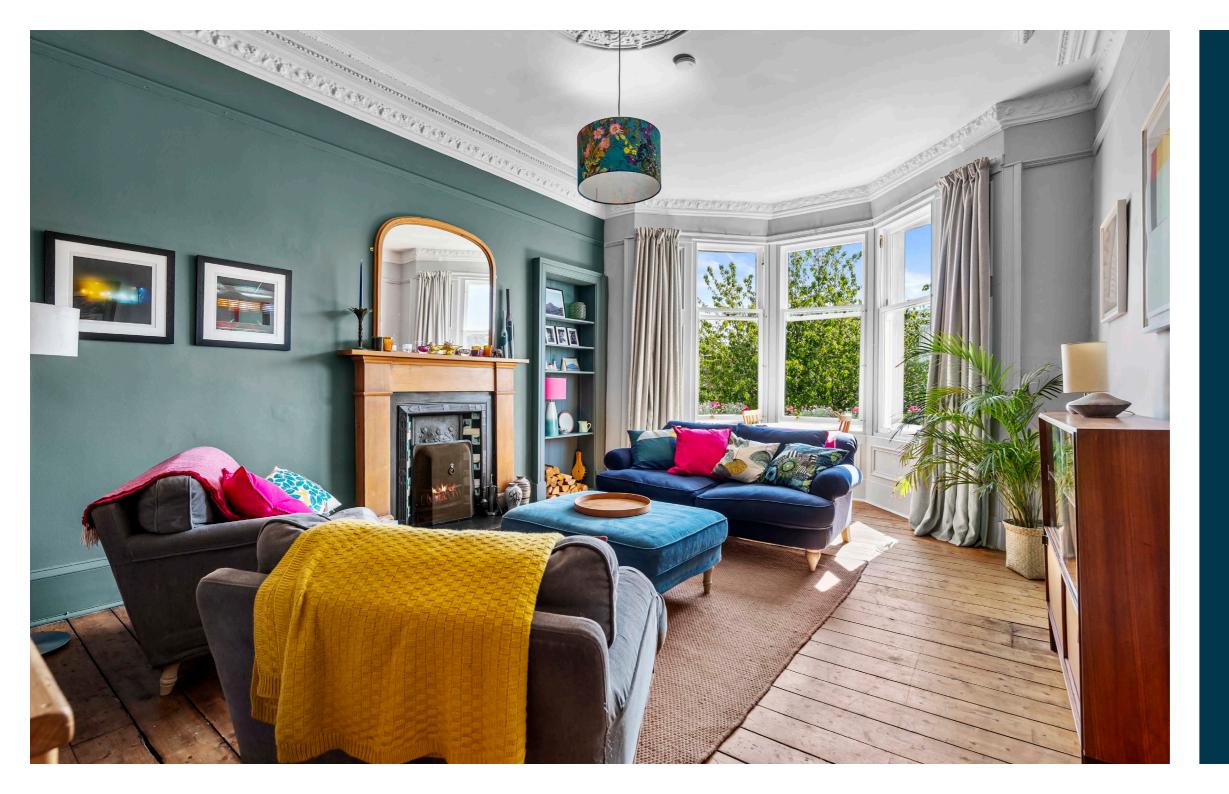

## 1 | PUBLIC ROOM

This wonderful, bright and spacious top floor, three-bedroom tenement flat is situated in a striking blonde sandstone tenement building, in the heart of the ever-popular Woodlands district in Glasgow's West End.

The building is entered via a secure entry to a wellmaintained communal hall, which also provides access to the resident's rear garden. The stylish internal accommodation offers flexible living space and comprises; entrance vestibule, a welcoming reception hall with ample storage off, and a striking bay windowed lounge with feature fireplace and a wonderful open aspect over the tree-lined street. There is a very stylish, dining kitchen, with clever built in dining space in the recess, ample storage, quality appliances and pantry, and three very well-proportioned double bedrooms, all offering ample space for free standing storage. A beautiful four-piece suite family bathroom, with free standing bath and separate shower, completes the accommodation on offer.

In addition, the property has double glazing, gas central heating, stylish décor, and a plethora of period features including feature fire places, architraves and cornicing. The property further boasts access to the loft, spanning the entire footprint of the property. Finally, on street permit parking is available via request to Glasgow City Council.