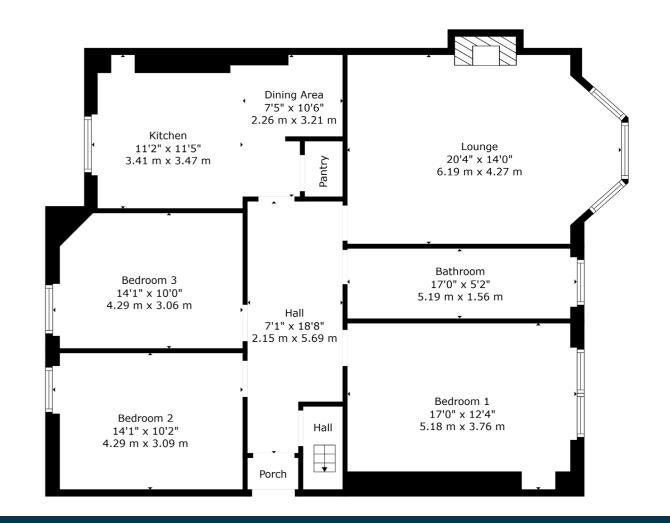

The building is entered via a secure entry to a wellmaintained communal hall, which also provides access to the resident's rear garden. The stylish internal accommodation offers flexible living space and comprises; entrance vestibule, a welcoming reception hall with ample storage off, and a striking bay windowed lounge with feature fireplace and a wonderful open aspect over the tree-lined street. There is a very stylish, dining kitchen, with clever built in dining space in the recess, ample storage, quality appliances and pantry, and three very well-proportioned double bedrooms, all offering ample space for free standing storage. A beautiful four-piece suite family bathroom, with free standing bath and separate shower, completes the accommodation on offer.

In addition, the property has double glazing, gas central heating, stylish décor, and a plethora of period features including feature fire places, architraves and cornicing. The property further boasts access to the loft, spanning the entire footprint of the property. Finally, on street permit parking is available via request to Glasgow City Council.