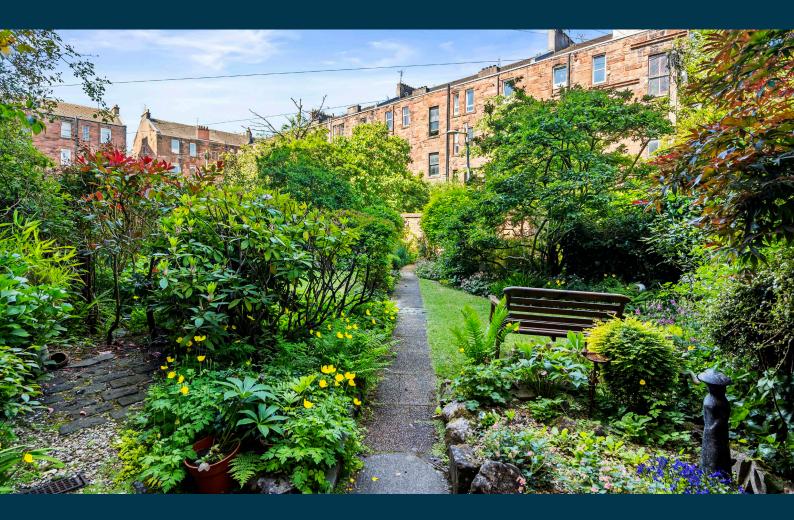

The building is entered via a secure entry to a wellmaintained communal hall, which also provides access to the resident's rear garden. The stylish internal accommodation offers flexible living space and comprises; entrance vestibule, a welcoming reception hall with ample storage off, and a striking bay windowed lounge with feature fireplace and a wonderful open aspect over the tree-lined street. There is a very stylish, dining kitchen, with clever built in dining space in the recess, ample storage, quality appliances and pantry, and three very well-proportioned double bedrooms, all offering ample space for free standing storage. A beautiful four-piece suite family bathroom, with free standing bath and separate shower, completes the accommodation on offer.