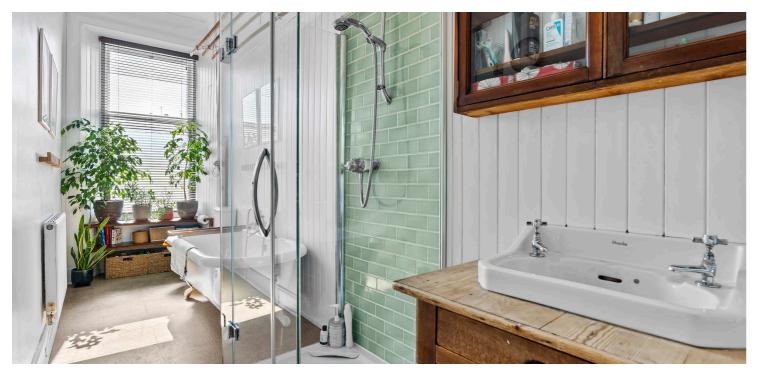

The building is entered via a secure entry to a wellmaintained communal hall, which also provides access to the resident's rear garden. The stylish internal accommodation offers flexible living space and comprises; entrance vestibule, a welcoming reception hall with ample storage off, and a striking bay windowed lounge with feature fireplace and a wonderful open aspect over the tree-lined street. There is a very stylish, dining kitchen, with clever built in dining space in the recess, ample storage, quality appliances and pantry, and three very well-proportioned double bedrooms, all offering ample space for free standing storage. A beautiful four-piece suite family bathroom, with free standing bath and separate shower, completes the accommodation on offer.