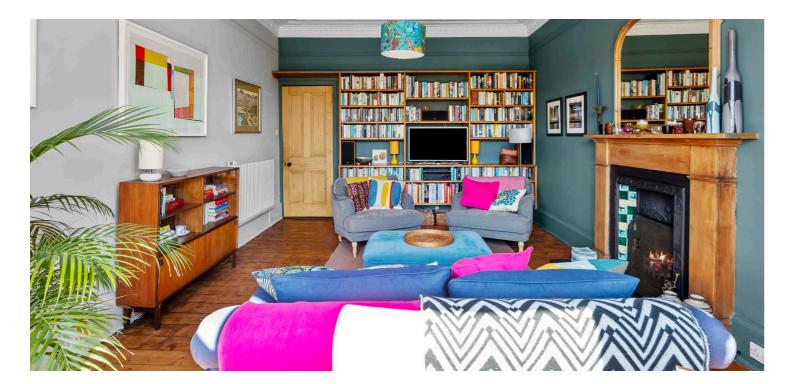

## 1 | PUBLIC ROOM

This wonderful, bright and spacious top floor, three-bedroom tenement flat is situated in a striking blonde sandstone tenement building, in the heart of the ever-popular Woodlands district in Glasgow's West End.

The building is entered via a secure entry to a wellmaintained communal hall, which also provides access to the resident's rear garden. The stylish internal accommodation offers flexible living space and comprises; entrance vestibule, a welcoming reception hall with ample storage off, and a striking bay windowed lounge with feature fireplace and a wonderful open aspect over the tree-lined street. There is a very stylish, dining kitchen, with clever built in dining space in the recess, ample storage, quality appliances and pantry, and three very well-proportioned double bedrooms, all offering ample space for free standing storage. A beautiful four-piece suite family bathroom, with free standing bath and separate shower, completes the accommodation on offer.

In addition, the property has double glazing, gas central heating, stylish décor, and a plethora of period features including feature fire places, architraves and cornicing. The property further boasts access to the loft, spanning the entire footprint of the property. Finally, on street permit parking is available via request to Glasgow City Council.