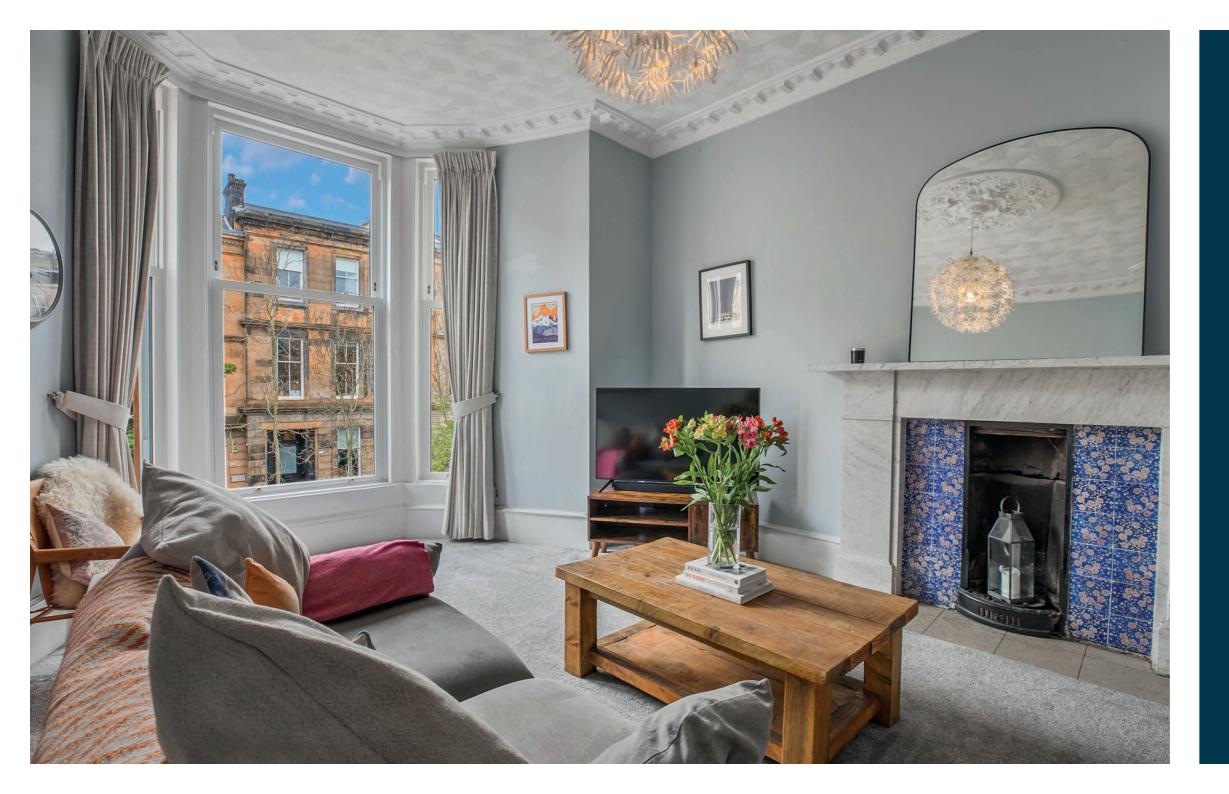

The magnificent building is entered via a secure entry system into a well-maintained residents' reception hall with striking ornate cornicing and original banister leading to the upper levels.

The internal accommodation comprises; a welcoming reception hall with access off to all apartments, spacious bay windowed lounge to the front with feature fireplace and ornate cornice work, and a beautifully upgraded galley style kitchen, boasting a range of base and wall mounted units and integrated appliances. There are three good sized double bedrooms, all offering ample space for free-standing storage, and a modern, well-appointed shower room with three-piece suite completes the internal accommodation on offer.