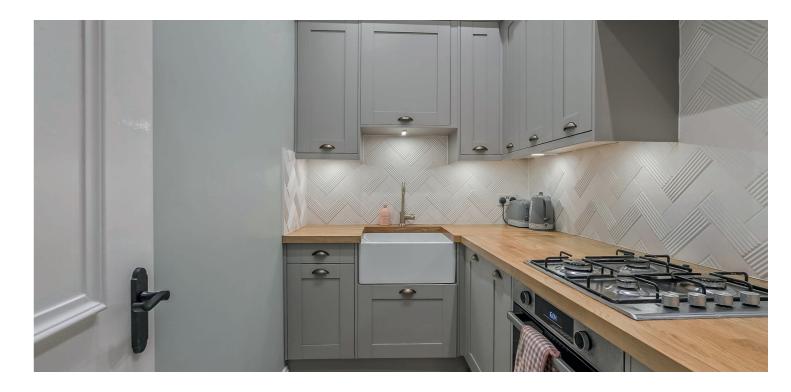

The magnificent building is entered via a secure entry system into a well-maintained residents' reception hall with striking ornate cornicing and original banister leading to the upper levels.

The internal accommodation comprises; a welcoming reception hall with access off to all apartments, spacious bay windowed lounge to the front with feature fireplace and ornate cornice work, and a beautifully upgraded galley style kitchen, boasting a range of base and wall mounted units and integrated appliances. There are three good sized double bedrooms, all offering ample space for free-standing storage, and a modern, well-appointed shower room with three-piece suite completes the internal accommodation on offer.