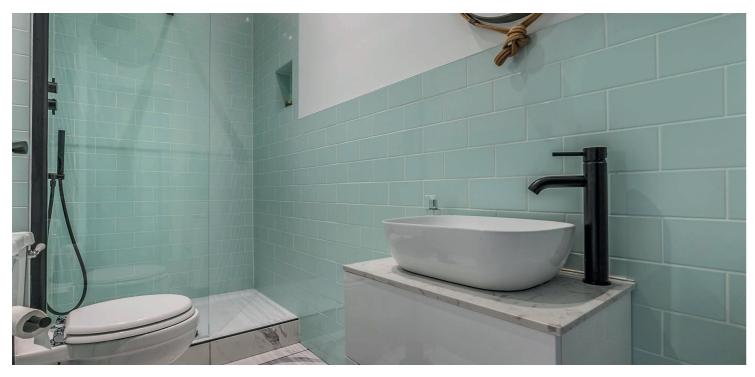

The magnificent building is entered via a secure entry system into a well-maintained residents' reception hall with striking ornate cornicing and original banister leading to the upper levels.

The internal accommodation comprises; a welcoming reception hall with access off to all apartments, spacious bay windowed lounge to the front with feature fireplace and ornate cornice work, and a beautifully upgraded galley style kitchen, boasting a range of base and wall mounted units and integrated appliances. There are three good sized double bedrooms, all offering ample space for free-standing storage, and a modern, well-appointed shower room with three-piece suite completes the internal accommodation on offer.