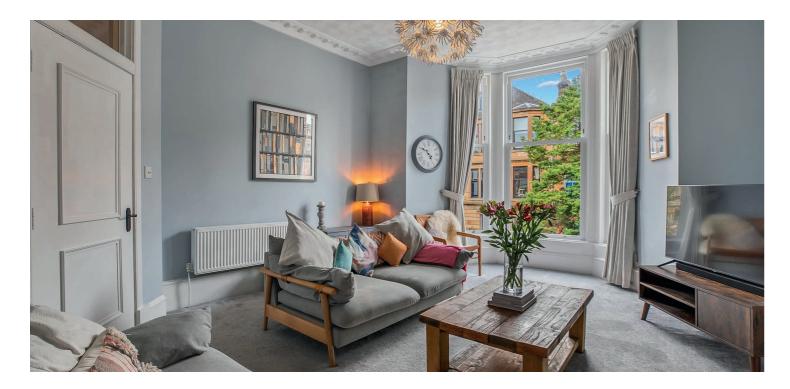

The magnificent building is entered via a secure entry system into a well-maintained residents' reception hall with striking ornate cornicing and original banister leading to the upper levels.

The internal accommodation comprises; a welcoming reception hall with access off to all apartments, spacious bay windowed lounge to the front with feature fireplace and ornate cornice work, and a beautifully upgraded galley style kitchen, boasting a range of base and wall mounted units and integrated appliances. There are three good sized double bedrooms, all offering ample space for free-standing storage, and a modern, well-appointed shower room with three-piece suite completes the internal accommodation on offer.