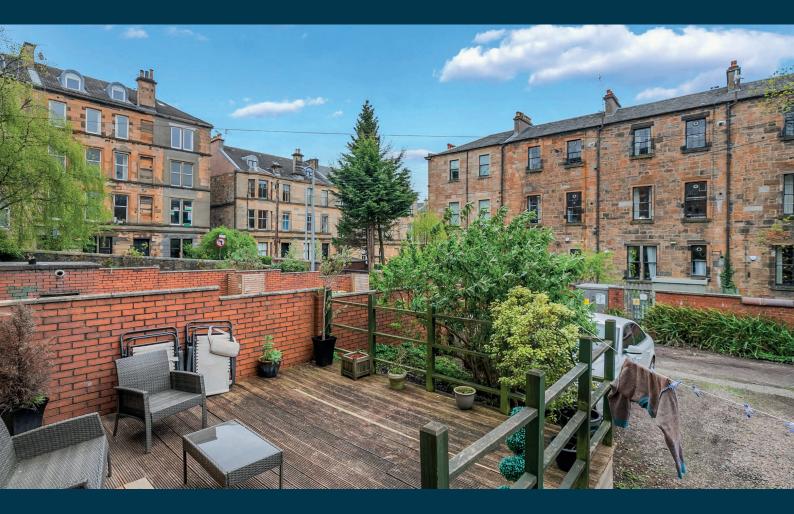

In addition, the property benefits from gas central heating, newly installed double-glazed sash and case windows throughout, secure entry system, and to the rear of the property there is a communal raised decked area and allocated parking space. On street permit parking is also available via request from Glasgow City Council.