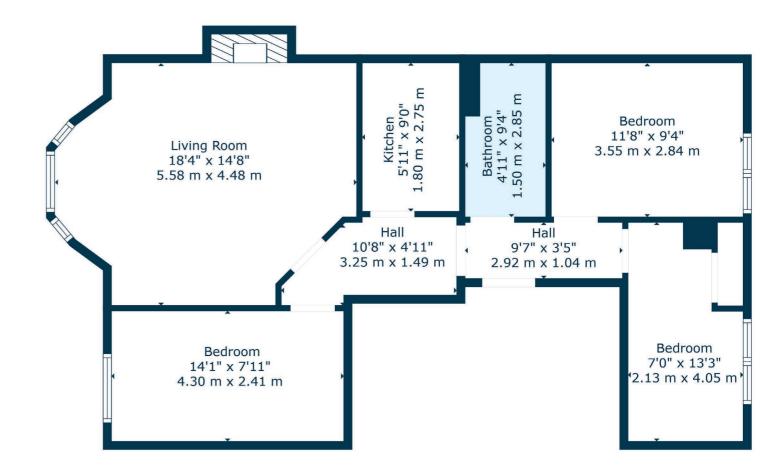

## FLAT 1 19 HILLHEAD STREET HILLHEAD

www.corumproperty.co.uk

- 3 | BEDROOMS
- 1 | BATHROOM
- 1 | PUBLIC ROOM

Occupying the entire first floor at 19 Hillhead Street, is this superb three-bedroom flat in a townhouse conversion in the highly sought after Hillhead area, with private parking to the rear and a plethora of period features throughout, including cornicework, feature fireplace and woodwork, whilst accompanied with modernised apartments throughout.

The magnificent building is entered via a secure entry system into a well-maintained residents' reception hall with striking ornate cornicing and original banister leading to the upper levels.

The internal accommodation comprises; a welcoming reception hall with access off to all apartments, spacious bay windowed lounge to the front with feature fireplace and ornate cornice work, and a beautifully upgraded galley style kitchen, boasting a range of base and wall mounted units and integrated appliances. There are three good sized double bedrooms, all offering ample space for free-standing storage, and a modern, well-appointed shower room with three-piece suite completes the internal accommodation on offer.

The location is extremely popular for students, first time buyers and young professionals.

WE5313 | Sat Nav: Flat 1 19 Hillhead Street, Hillhead, Glasgow, G12 8PX For the full home report visit **www.corumproperty.co.uk** \* All measurements and distances are approximate Floorplans are for illustration purposes and may not be to scale.