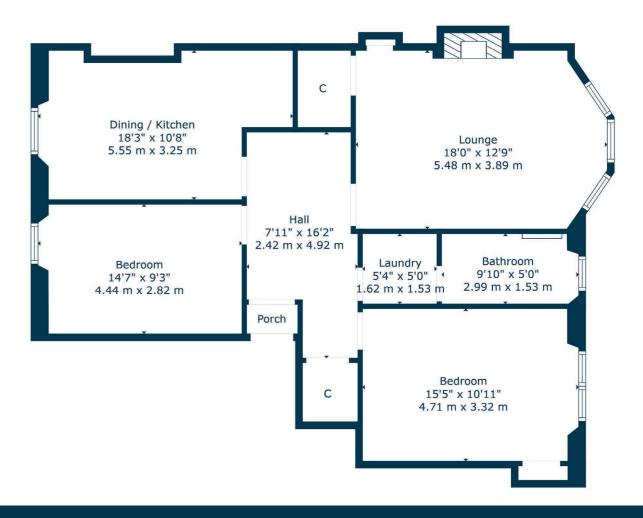

## 2 | BEDROOMS1 | BATHROOM1 | PUBLIC ROOM

1/1 17 Barrington Drive is a fantastic, two bedroom, first floor tenement flat in the ever-popular Woodlands district, ideally situated for a host of local amenities.

Entrance to the building is via a secure entry system into a well-kept communal hallway, and the internal accommodation comprises: entrance vestibule, large reception hallway with storage, fabulous bay windowed lounge with feature fireplace and large storage cupboard off, and a modern dining kitchen to the rear, boasting a range of base and wall mounted units and recess for dining. There are two good sized double bedrooms, both offering ample space for free standing storage, and finally, a wonderful family bathroom with three-piece Porcelanosa suite and tiling, completes the accommodation on offer.

Byres Road is also located nearby, offering a further range of shops and amenities, including a Waitrose, Marks & Spencer, Tesco Metro and boutique shops.

WE5316 | Sat Nav: 1/1 17 Barrington Drive, Woodlands, Glasgow, G4 9DS For the full home report visit **www.corumproperty.co.uk** \* All measurements and distances are approximate Floorplans are for illustration purposes and may not be to scale.