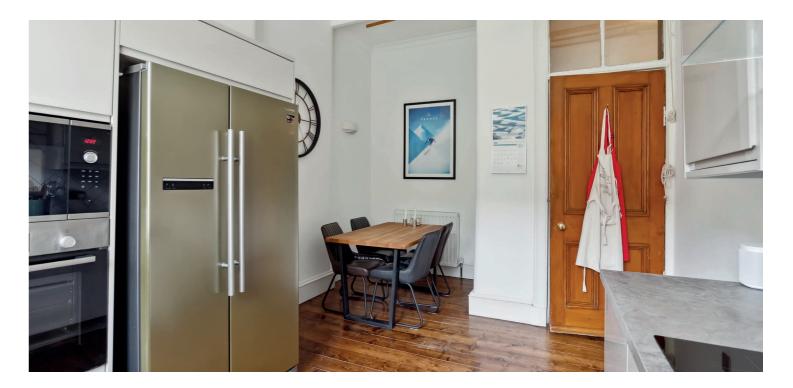

Entrance to the building is via a secure entry system into a well-kept communal hallway, and the internal accommodation comprises: entrance vestibule, large reception hallway with storage, fabulous bay windowed lounge with feature fireplace and large storage cupboard off, and a modern dining kitchen to the rear, boasting a range of base and wall mounted units and recess for dining. There are two good sized double bedrooms, both offering ample space for free standing storage, and finally, a wonderful family bathroom with three-piece Porcelanosa suite and tiling, completes the accommodation on offer.