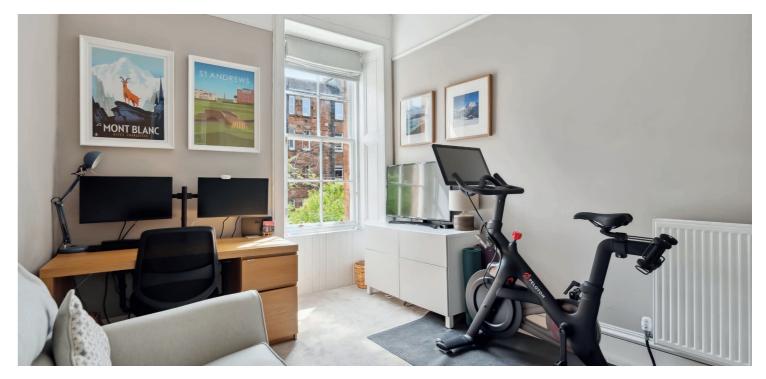

## 2 | BEDROOMS1 | BATHROOM1 | PUBLIC ROOM

1/1 17 Barrington Drive is a fantastic, two bedroom, first floor tenement flat in the ever-popular Woodlands district, ideally situated for a host of local amenities.

Entrance to the building is via a secure entry system into a well-kept communal hallway, and the internal accommodation comprises: entrance vestibule, large reception hallway with storage, fabulous bay windowed lounge with feature fireplace and large storage cupboard off, and a modern dining kitchen to the rear, boasting a range of base and wall mounted units and recess for dining. There are two good sized double bedrooms, both offering ample space for free standing storage, and finally, a wonderful family bathroom with three-piece Porcelanosa suite and tiling, completes the accommodation on offer.