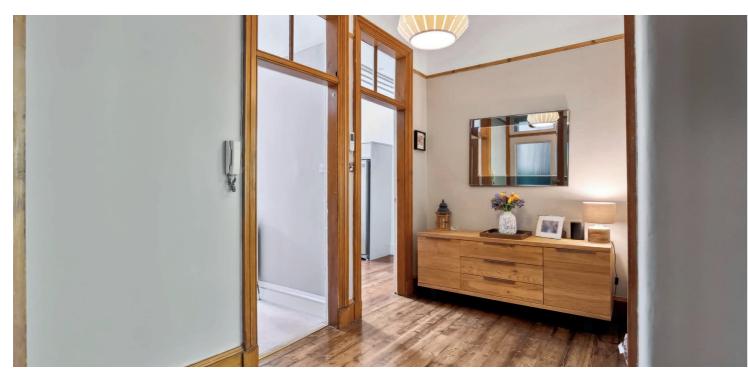

Entrance to the building is via a secure entry system into a well-kept communal hallway, and the internal accommodation comprises: entrance vestibule, large reception hallway with storage, fabulous bay windowed lounge with feature fireplace and large storage cupboard off, and a modern dining kitchen to the rear, boasting a range of base and wall mounted units and recess for dining. There are two good sized double bedrooms, both offering ample space for free standing storage, and finally, a wonderful family bathroom with three-piece Porcelanosa suite and tiling, completes the accommodation on offer.