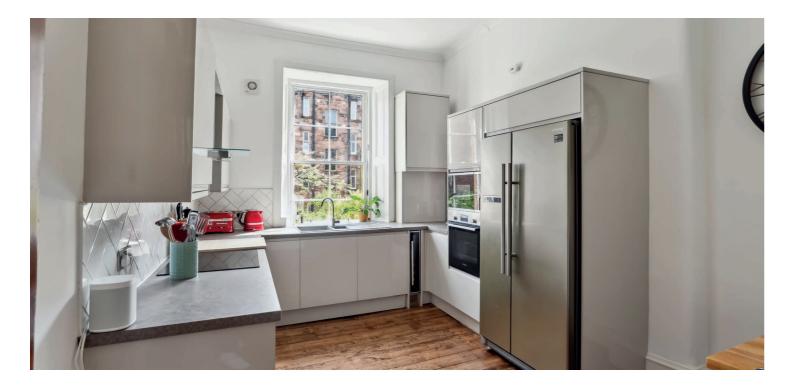

Entrance to the building is via a secure entry system into a well-kept communal hallway, and the internal accommodation comprises: entrance vestibule, large reception hallway with storage, fabulous bay windowed lounge with feature fireplace and large storage cupboard off, and a modern dining kitchen to the rear, boasting a range of base and wall mounted units and recess for dining. There are two good sized double bedrooms, both offering ample space for free standing storage, and finally, a wonderful family bathroom with three-piece Porcelanosa suite and tiling, completes the accommodation on offer.