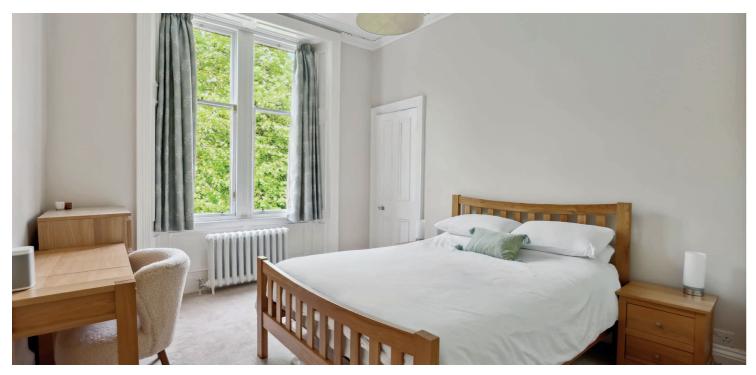

Entrance to the building is via a secure entry system into a well-kept communal hallway, and the internal accommodation comprises: entrance vestibule, large reception hallway with storage, fabulous bay windowed lounge with feature fireplace and large storage cupboard off, and a modern dining kitchen to the rear, boasting a range of base and wall mounted units and recess for dining. There are two good sized double bedrooms, both offering ample space for free standing storage, and finally, a wonderful family bathroom with three-piece Porcelanosa suite and tiling, completes the accommodation on offer.