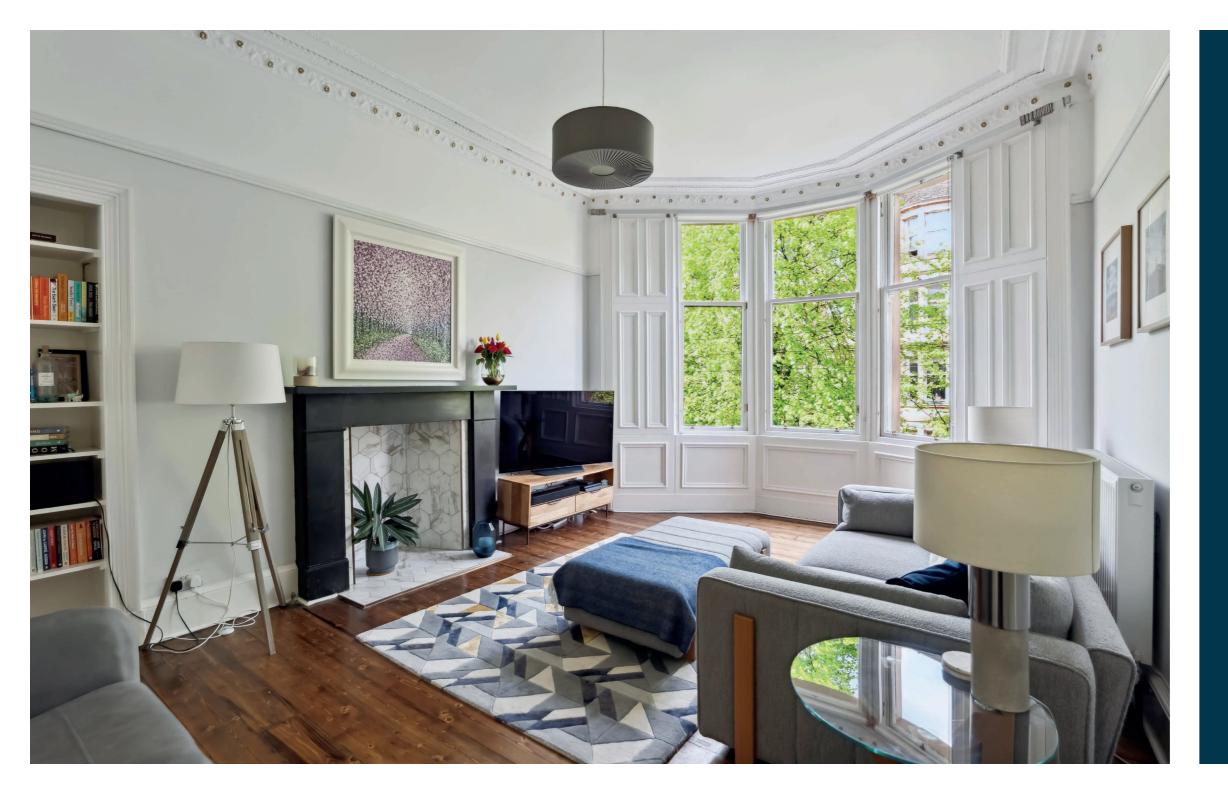

Entrance to the building is via a secure entry system into a well-kept communal hallway, and the internal accommodation comprises: entrance vestibule, large reception hallway with storage, fabulous bay windowed lounge with feature fireplace and large storage cupboard off, and a modern dining kitchen to the rear, boasting a range of base and wall mounted units and recess for dining. There are two good sized double bedrooms, both offering ample space for free standing storage, and finally, a wonderful family bathroom with three-piece Porcelanosa suite and tiling, completes the accommodation on offer.