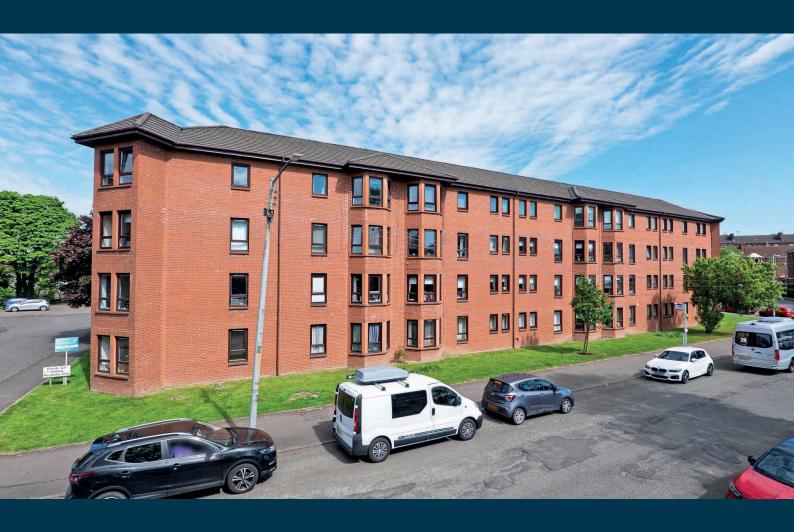

## FLAT 0/1, 8 DURWARD COURT SHAWLANDS

www.corumproperty.co.uk

- 2 | BEDROOMS
- 1 | BATHROOM
- 1 | PUBLIC ROOM

This attractive ground floor home is found on the doorstep of numerous amenities and with the advantage of off street parking.

The accommodation includes; resident's stairwell, reception hallway with two storage cupboards adjacent and a bay windowed lounge overlooking Durward Avenue. A fitted dining sized kitchen is accessed from the lounge and there are two double sized bedrooms with their own fitted wardrobes. A modern three piece shower room completes the internal accommodation. The property has a gas central heating system, double glazed window units and an audio door entry system. Shared garden grounds surround the building and private off street parking is provided for residents and visitors alike. There are covered bin stores in the car park and the development is managed by Speirs Gumley of 270 Glasgow Road.

## **Amenities**

8 Durward Court is within half a mile of numerous amenities including the coffee houses, restaurants, gastropubs and bakeries of Shawlands. Recreational pursuits within the area are available at Queens Park, Maxwell Park or Pollok Country Park. Crossmyloof train station is approximately 400 yards away, Shields Road underground station is one mile away and junction 1 of the M77 connects the Southside of Glasgow to Scotland's motorway network.