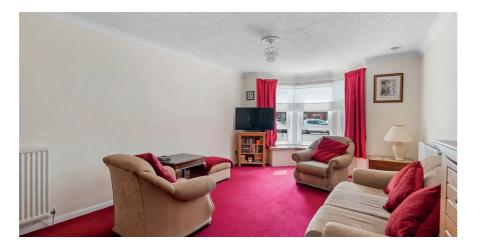

The accommodation includes; resident's stairwell, reception hallway with two storage cupboards adjacent and a bay windowed lounge overlooking Durward Avenue. A fitted dining sized kitchen is accessed from the lounge and there are two double sized bedrooms with their own fitted wardrobes. A modern three piece shower room completes the internal accommodation. The property has a gas central heating system, double glazed window units and an audio door entry system. Shared garden grounds surround the building and private off street parking is provided for residents and visitors alike. There are covered bin stores in the car park and the development is managed by Speirs Gumley of 270 Glasgow Road.