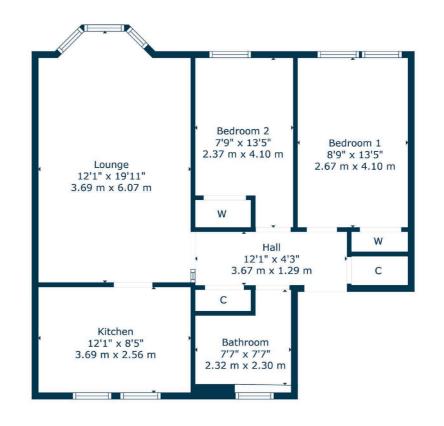

## FLAT 0/1, 8 DURWARD COURT SHAWLANDS

www.corumproperty.co.uk

- 2 | BEDROOMS
- 1 | BATHROOM
- 1 | PUBLIC ROOM

This attractive ground floor home is found on the doorstep of numerous amenities and with the advantage of off street parking.

The accommodation includes; resident's stairwell, reception hallway with two storage cupboards adjacent and a bay windowed lounge overlooking Durward Avenue. A fitted dining sized kitchen is accessed from the lounge and there are two double sized bedrooms with their own fitted wardrobes. A modern three piece shower room completes the internal accommodation. The property has a gas central heating system, double glazed window units and an audio door entry system. Shared garden grounds surround the building and private off street parking is provided for residents and visitors alike. There are covered bin stores in the car park and the development is managed by Speirs Gumley of 270 Glasgow Road.