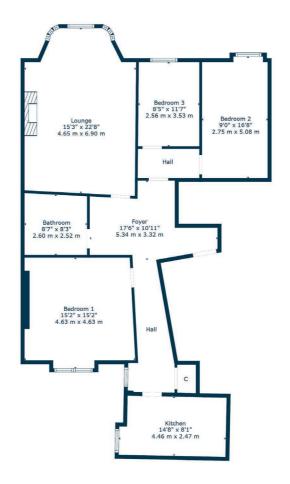

Sat Nav: 2/1, 116 Queens Drive, Queens Park, G42 8BJ

SS5027

\*All measurements and distances are approximate.
Floorplans are for illustration purposes and may
not be to scale.

For the full home report visit www.corumproperty.co.uk