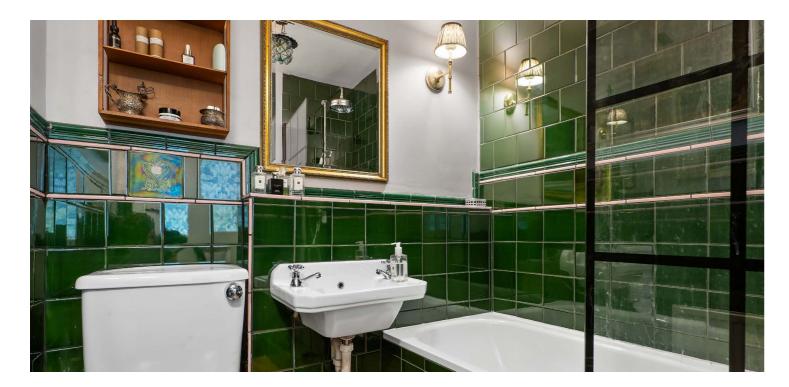

Internally, the accommodation extends to; welcoming entrance hallway, front facing lounge with study area off, and a lovely kitchen which offers wooden worktops, integrated oven/hob and ample space for white goods. To the rear is a double bedroom with views over the garden and a well appointed main bathroom. A staircase leads to upper level with good storage off the landing including floored loft space, and two further well proportioned bedrooms with the principal bedroom having a dressing room off (currently utilised as nursery).