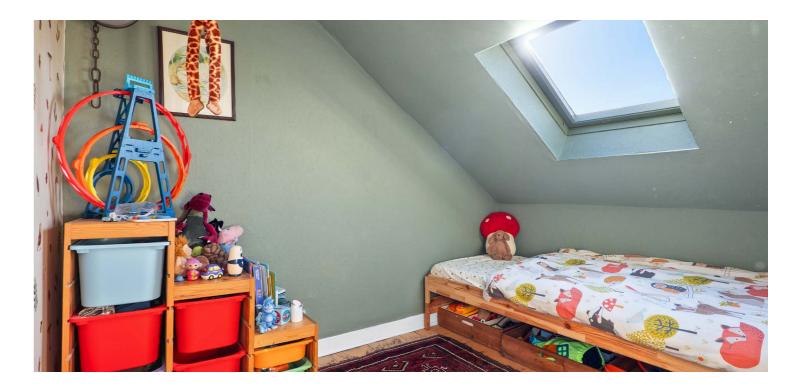

Internally, the accommodation extends to; welcoming entrance hallway, front facing lounge with study area off, and a lovely kitchen which offers wooden worktops, integrated oven/hob and ample space for white goods. To the rear is a double bedroom with views over the garden and a well appointed main bathroom. A staircase leads to upper level with good storage off the landing including floored loft space, and two further well proportioned bedrooms with the principal bedroom having a dressing room off (currently utilised as nursery).