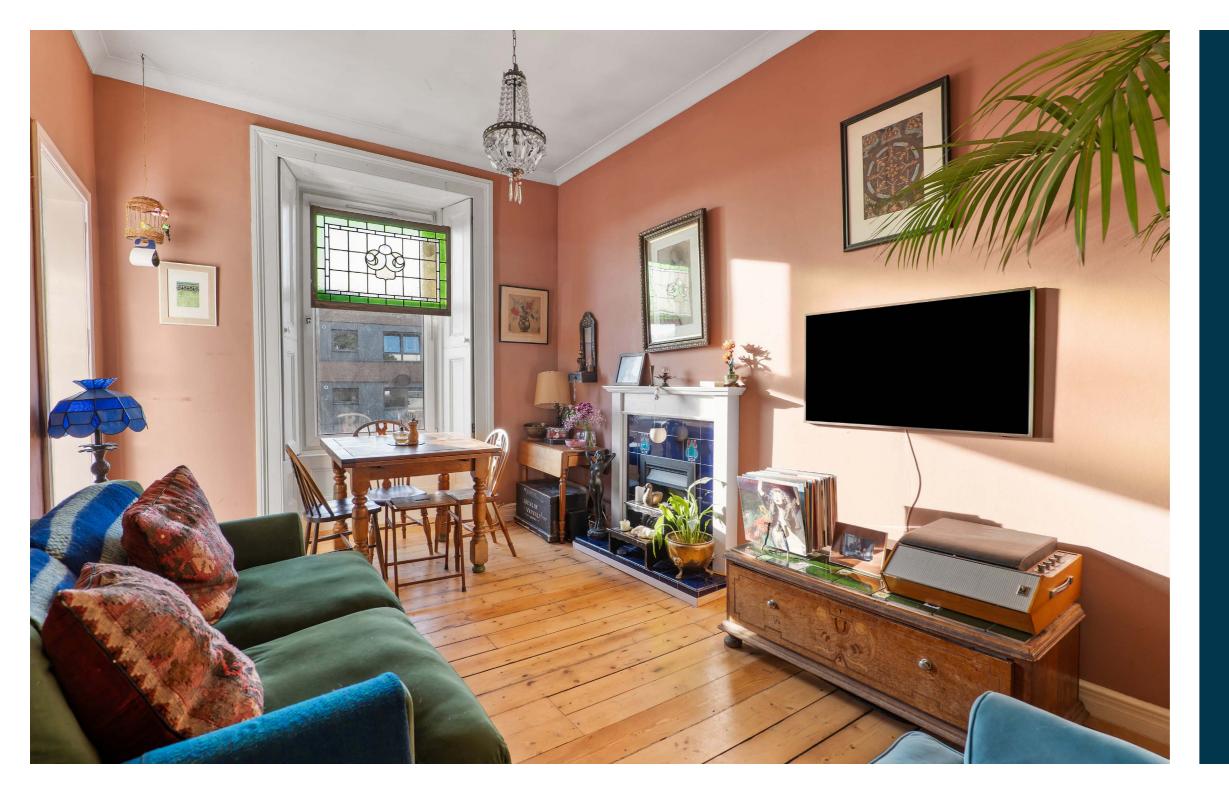

Internally, the accommodation extends to; welcoming entrance hallway, front facing lounge with study area off, and a lovely kitchen which offers wooden worktops, integrated oven/hob and ample space for white goods. To the rear is a double bedroom with views over the garden and a well appointed main bathroom. A staircase leads to upper level with good storage off the landing including floored loft space, and two further well proportioned bedrooms with the principal bedroom having a dressing room off (currently utilised as nursery).

The property has a system of gas fired central heating, double glazing and is decorated in fresh modern tones throughout. The communal hallway is well maintained and is entered by way of a secure entry system. There are also mature communal gardens to the rear.