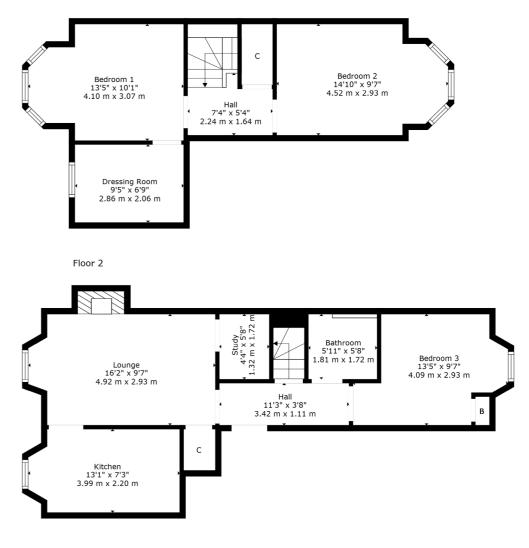

Internally, the accommodation extends to; welcoming entrance hallway, front facing lounge with study area off, and a lovely kitchen which offers wooden worktops, integrated oven/hob and ample space for white goods. To the rear is a double bedroom with views over the garden and a well appointed main bathroom. A staircase leads to upper level with good storage off the landing including floored loft space, and two further well proportioned bedrooms with the principal bedroom having a dressing room off (currently utilised as nursery).

Floor 1

279 Clarkston Road is well positioned to take advantage of public transport links, lying equidistant from Muirend and Cathcart train stations and direct bus link from the flat to the West End. Excellent local amenities are available on Clarkston Road, with Sainsburys supermarket in Muirend offering a more extensive range. Recreational pursuits are varied including well maintained public parks, health clubs/gyms and golf courses (both public and private).

**SS5034** | Sat Nav: 279 Clarkston Road, Muirend, G44 3DT For the full home report visit **www.corumproperty.co.uk** \* All measurements and distances are approximate Floorplans are for illustration purposes and may not be to scale.