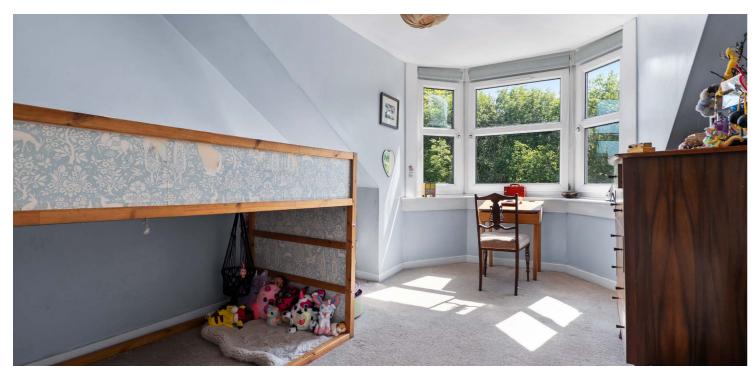

Internally, the accommodation extends to; welcoming entrance hallway, front facing lounge with study area off, and a lovely kitchen which offers wooden worktops, integrated oven/hob and ample space for white goods. To the rear is a double bedroom with views over the garden and a well appointed main bathroom. A staircase leads to upper level with good storage off the landing including floored loft space, and two further well proportioned bedrooms with the principal bedroom having a dressing room off (currently utilised as nursery).