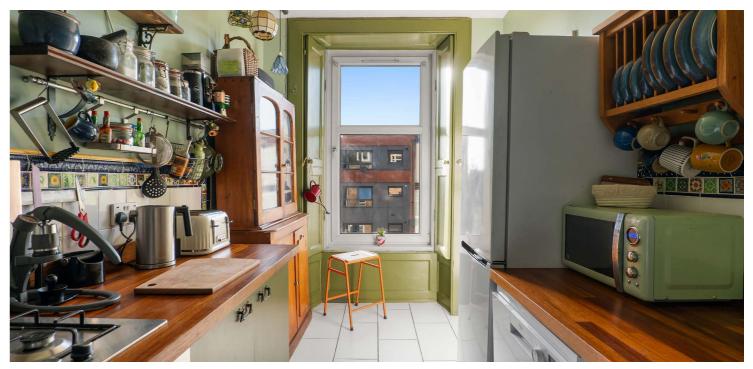

Internally, the accommodation extends to; welcoming entrance hallway, front facing lounge with study area off, and a lovely kitchen which offers wooden worktops, integrated oven/hob and ample space for white goods. To the rear is a double bedroom with views over the garden and a well appointed main bathroom. A staircase leads to upper level with good storage off the landing including floored loft space, and two further well proportioned bedrooms with the principal bedroom having a dressing room off (currently utilised as nursery).