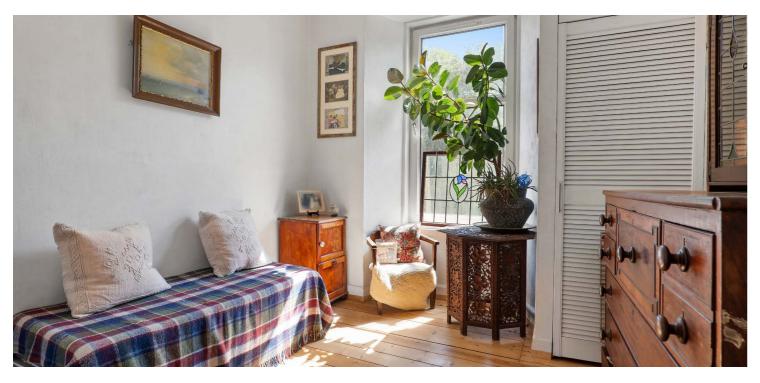

Internally, the accommodation extends to; welcoming entrance hallway, front facing lounge with study area off, and a lovely kitchen which offers wooden worktops, integrated oven/hob and ample space for white goods. To the rear is a double bedroom with views over the garden and a well appointed main bathroom. A staircase leads to upper level with good storage off the landing including floored loft space, and two further well proportioned bedrooms with the principal bedroom having a dressing room off (currently utilised as nursery).