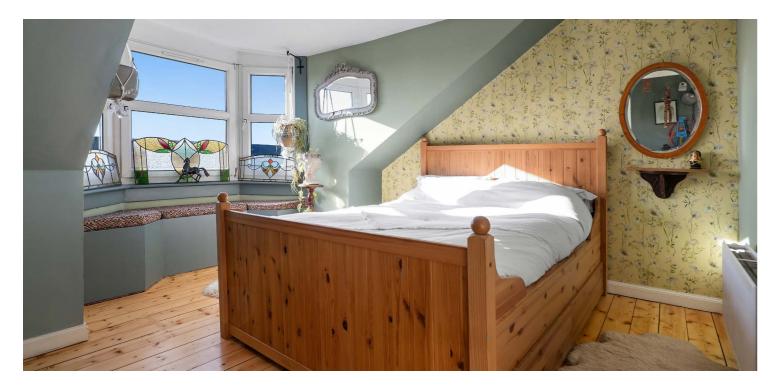

Internally, the accommodation extends to; welcoming entrance hallway, front facing lounge with study area off, and a lovely kitchen which offers wooden worktops, integrated oven/hob and ample space for white goods. To the rear is a double bedroom with views over the garden and a well appointed main bathroom. A staircase leads to upper level with good storage off the landing including floored loft space, and two further well proportioned bedrooms with the principal bedroom having a dressing room off (currently utilised as nursery).