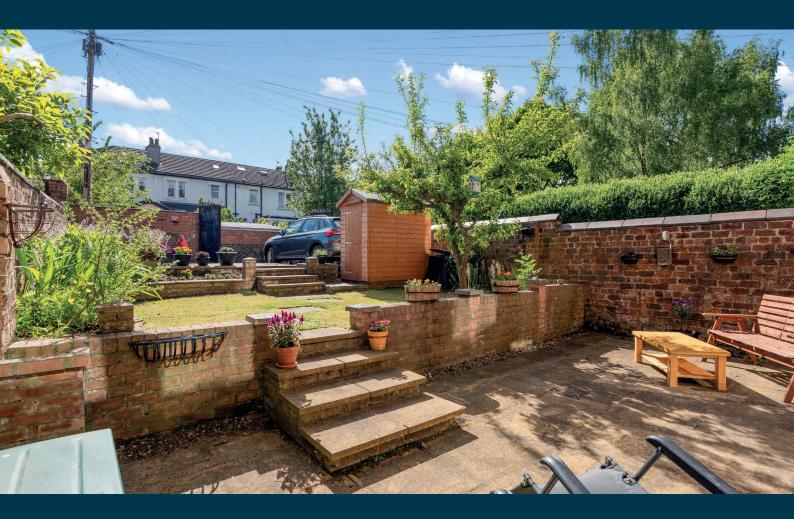

# 2 | BEDROOMS1 | BATHROOM1 | PUBLIC ROOM

Positioned at garden level in an attractive sandstone terrace, this two bedroom conversion is found in the bustling Strathbungo district. The building was divided some years ago to house three properties and our client's home has both the front and back garden.

- Main door garden level conversion
- Fitted kitchen opening to garden
- Two versatile double bedrooms
- Private gardens front and rear
- Off street parking via back lane
- Numerous amenities nearby