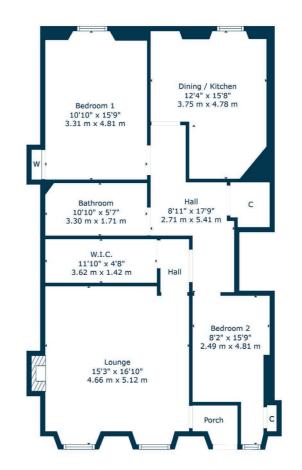

# 2 | BEDROOMS1 | BATHROOM1 | PUBLIC ROOM

Positioned at garden level in an attractive sandstone terrace, this two bedroom conversion is found in the bustling Strathbungo district. The building was divided some years ago to house three properties and our client's home has both the front and back garden.

#### SS5035

\*All measurements and distances are approximate. Floorplans are for illustration purposes and may not be to scale.

For the full home report visit **www.corumproperty.co.uk** 