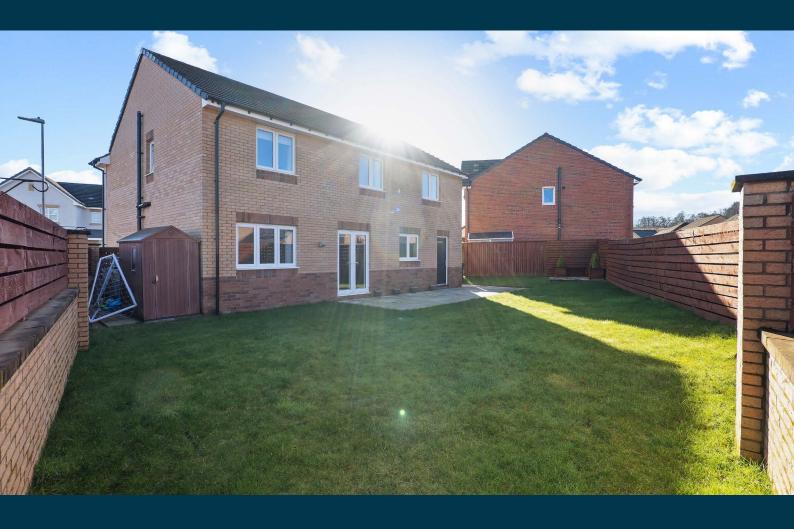

The property has gas central heating and double glazing. Off street parking is provided by way of a double driveway to the front that leads to a large garage. The South West facing gardens to the rear have been thoughtfully landscaped with well positioned seating areas and surrounded by perimeter walls / fencing.