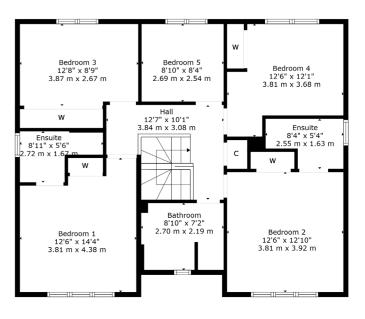

Built by Taylor Wimpey circa 2017, this larger style modern detached villa offers generous levels of accommodation and is set within a popular Crookston address.

Internally, the property is finished in fresh contemporary tones, with the accommodation comprising: entrance hallway with W.C off, a spacious lounge to the front, and dining room to rear (currently utilised as play room). The kitchen hosts a broad range of units, integrated appliances, ample space for dining table and chairs and a walk-in pantry style cupboard. There is also a utility room and an abundance of storage throughout the home. The upper level hosts five well proportioned bedrooms, two en-suite bathrooms, and a main family bathroom with white three piece suite and separate shower enclosure

Ground Floor 1st Floor

The property is positioned within walking distance of shops and amenities upon Crookston Road and Barrhead Road. More extensive amenities can be found in Cardonald or at the Braehead Shopping Mall near Hillington and Silverburn Shopping Mall in Pollok which is a short drive to the East. Recreational pursuits are varied including well-maintained municipal parks, health clubs/gyms, golf courses both public and private. Schooling is available locally at primary and secondary levels. Frequent public transport provides rapid commuter access to the city centre. M77 connects the South side of Glasgow to Scotland's motorway network, Glasgow International airport and beyond.