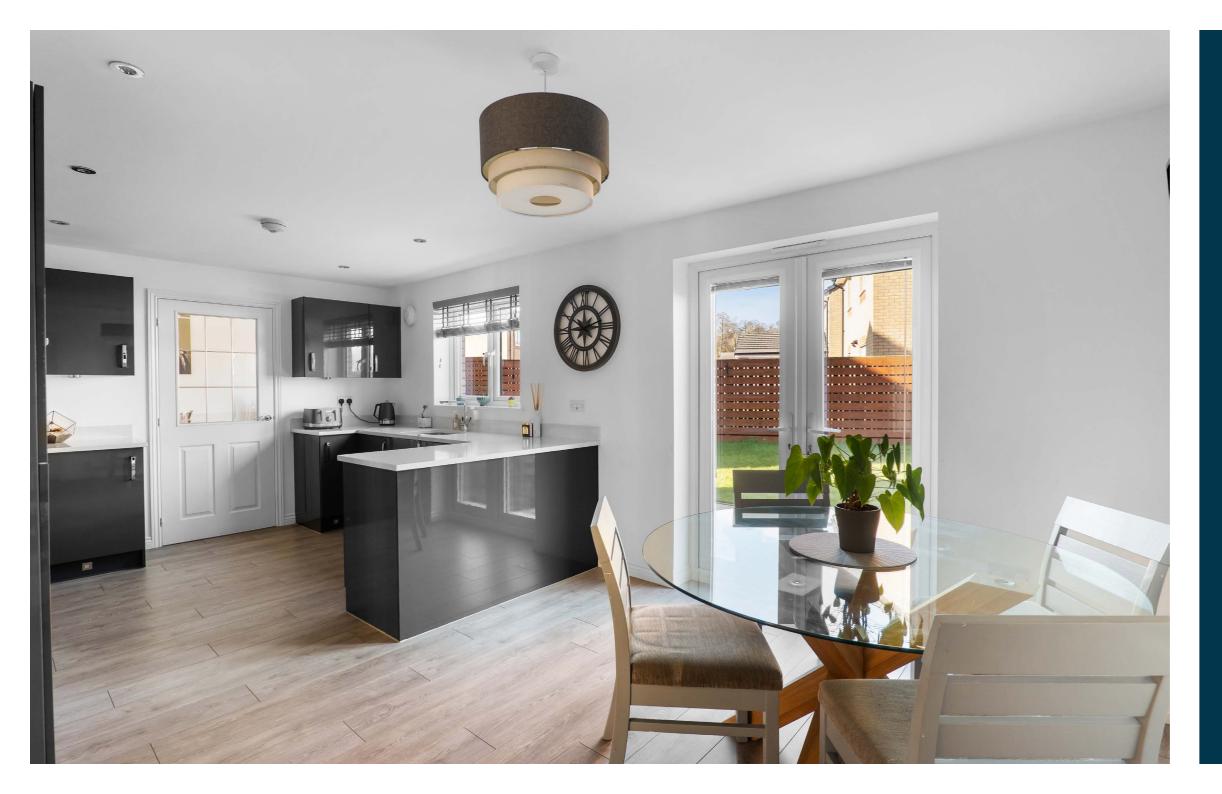

Built by Taylor Wimpey circa 2017, this larger style modern detached villa offers generous levels of accommodation and is set within a popular Crookston address.

Internally, the property is finished in fresh contemporary tones, with the accommodation comprising: entrance hallway with W.C off, a spacious lounge to the front, and dining room to rear (currently utilised as play room). The kitchen hosts a broad range of units, integrated appliances, ample space for dining table and chairs and a walk-in pantry style cupboard. There is also a utility room and an abundance of storage throughout the home. The upper level hosts five well proportioned bedrooms, two en-suite bathrooms, and a main family bathroom with white three piece suite and separate shower enclosure