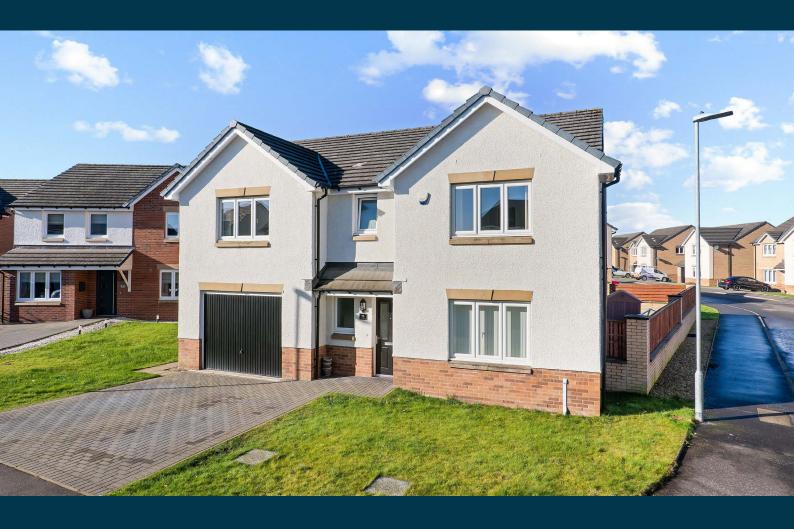

## 73 RAESWOOD ROAD CROOKSTON

www.corumproperty.co.uk

- 5 | BEDROOMS
- 3 | BATHROOMS
- 2 | PUBLIC ROOMS

A larger style 5 bedroom detached villa, built by Taylor Wimpey, set within generous corner gardens and presented to the market in great order.

Built by Taylor Wimpey circa 2017, this larger style modern detached villa offers generous levels of accommodation and is set within a popular Crookston address.

Internally, the property is finished in fresh contemporary tones, with the accommodation comprising: entrance hallway with W.C off, a spacious lounge to the front, and dining room to rear (currently utilised as play room). The kitchen hosts a broad range of units, integrated appliances, ample space for dining table and chairs and a walk-in pantry style cupboard. There is also a utility room and an abundance of storage throughout the home. The upper level hosts five well proportioned bedrooms, two en-suite bathrooms, and a main family bathroom with white three piece suite and separate shower enclosure

The property has gas central heating and double glazing. Off street parking is provided by way of a double driveway to the front that leads to a large garage. The South West facing gardens to the rear have been thoughtfully landscaped with well positioned seating areas and surrounded by perimeter walls / fencing.