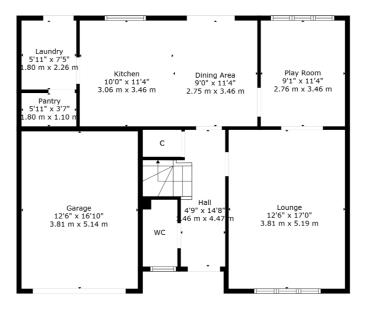

Built by Taylor Wimpey circa 2017, this larger style modern detached villa offers generous levels of accommodation and is set within a popular Crookston address.

Internally, the property is finished in fresh contemporary tones, with the accommodation comprising: entrance hallway with W.C off, a spacious lounge to the front, and dining room to rear (currently utilised as play room). The kitchen hosts a broad range of units, integrated appliances, ample space for dining table and chairs and a walk-in pantry style cupboard. There is also a utility room and an abundance of storage throughout the home. The upper level hosts five well proportioned bedrooms, two en-suite bathrooms, and a main family bathroom with white three piece suite and separate shower enclosure

Ground Floor 1st Floor

The property is positioned within walking distance of shops and amenities upon Crookston Road and Barrhead Road. More extensive amenities can be found in Cardonald or at the Braehead Shopping Mall near Hillington and Silverburn Shopping Mall in Pollok which is a short drive to the East. Recreational pursuits are varied including well-maintained municipal parks, health clubs/gyms, golf courses both public and private. Schooling is available locally at primary and secondary levels. Frequent public transport provides rapid commuter access to the city centre. M77 connects the South side of Glasgow to Scotland's motorway network, Glasgow International airport and beyond.