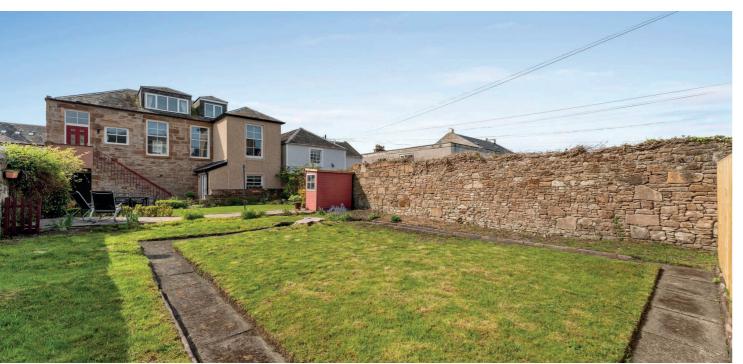

Set on a generous and fully enclosed plot, the rear garden offers a private escape with a large lawn and patio, ideal for alfresco dining or laid-back summer evenings. Inside, the home is set over three levels, with light-filled interiors and luxurious finishes throughout.

With stylish touches at every turn, including neutral tones, high-spec finishes, and charming architectural details, this mews villa is the perfect blend of town centre convenience and seaside serenity. Private parking is available and easy-to-maintain gardens complete the package.