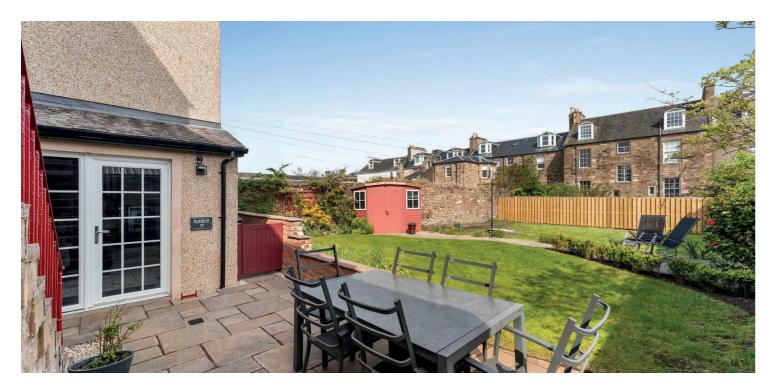

Set on a generous and fully enclosed plot, the rear garden offers a private escape with a large lawn and patio, ideal for alfresco dining or laid-back summer evenings. Inside, the home is set over three levels, with light-filled interiors and luxurious finishes throughout.