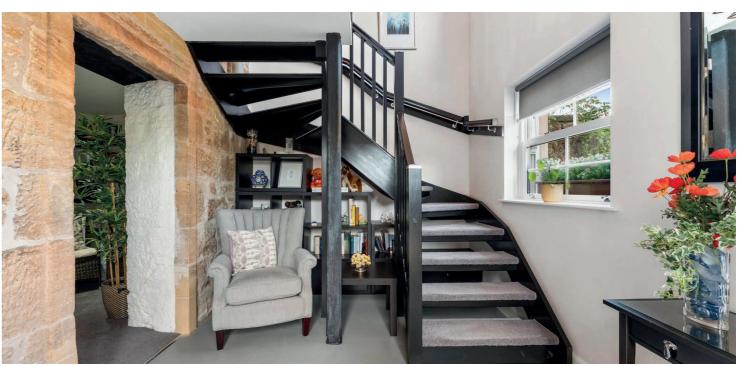

On the ground floor, you are welcomed by a striking reception hallway with exposed stonework, a reading area, and a staircase leading to the upper levels. The master suite is also found on this floor, featuring a spacious dressing area and access to a modern four-piece bathroom with a walk-in shower and a bath. A separate utility room and a convenient store room complete the ground floor.