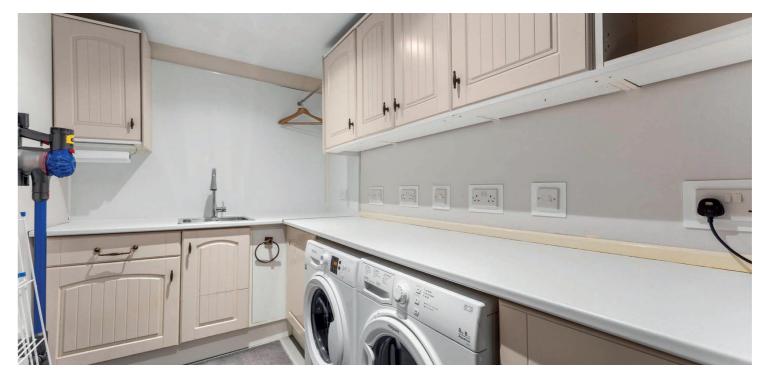

On the ground floor, you are welcomed by a striking reception hallway with exposed stonework, a reading area, and a staircase leading to the upper levels. The master suite is also found on this floor, featuring a spacious dressing area and access to a modern four-piece bathroom with a walk-in shower and a bath. A separate utility room and a convenient store room complete the ground floor.