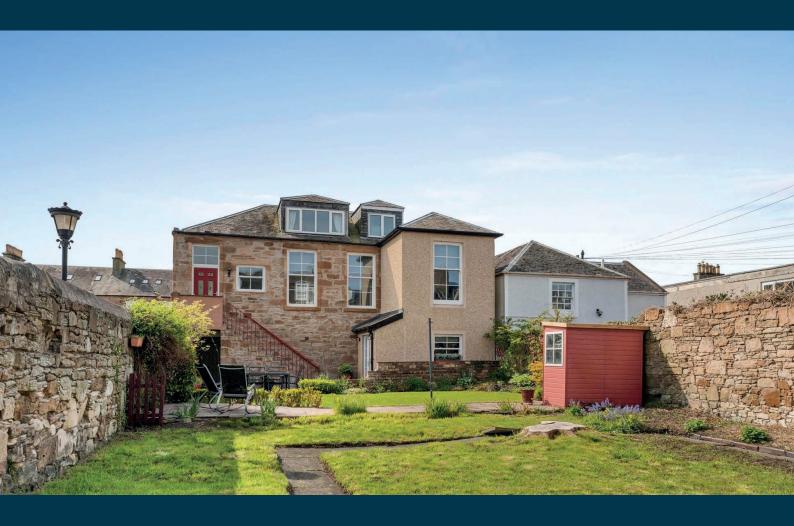

Set on a generous and fully enclosed plot, the rear garden offers a private escape with a large lawn and patio, ideal for alfresco dining or laid-back summer evenings. Inside, the home is set over three levels, with light-filled interiors and luxurious finishes throughout.

With stylish touches at every turn, including neutral tones, high-spec finishes, and charming architectural details, this mews villa is the perfect blend of town centre convenience and seaside serenity. Private parking is available and easy-to-maintain gardens complete the package.