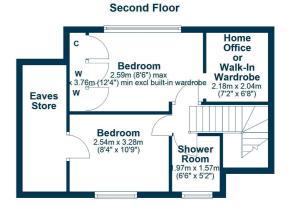

The top floor has two generously proportioned bedrooms with built-in and eaves storage, along with a flexible study/home office tucked off one of the rooms – ideal for home working or a creative space. A contemporary shower room completes the accommodation on this floor.

AY5230 | Sat Nav: 19 Wellington Lane, Ayr, KA7 2DA

For the full home report visit www.corumproperty.co.uk

\* All measurements and distances are approximate Floorplans are for illustration purposes and may not be to scale.