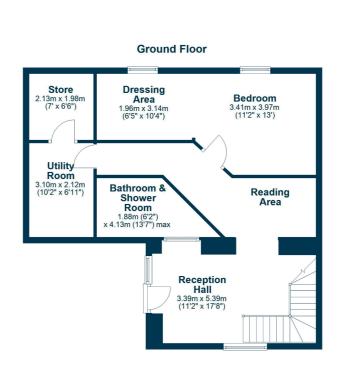

On the ground floor, you are welcomed by a striking reception hallway with exposed stonework, a reading area, and a staircase leading to the upper levels. The master suite is also found on this floor, featuring a spacious dressing area and access to a modern four-piece bathroom with a walk-in shower and a bath. A separate utility room and a convenient store room complete the ground floor.