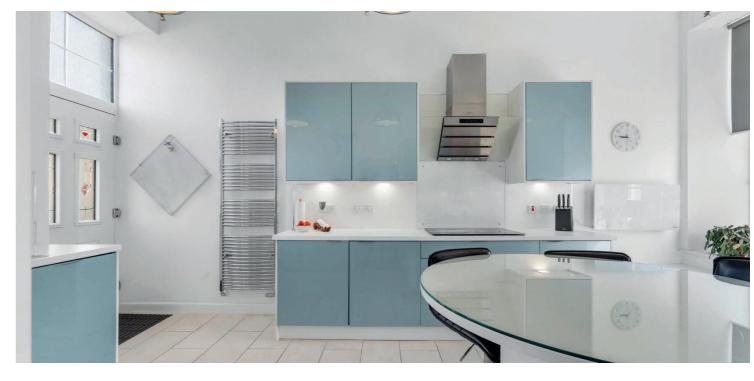

The heart of the home lies on the first floor, where a stunning lounge with focal point fireplace and designer kitchen-diner span the full depth of the property. Complete with integrated appliances, sleek cabinetry, and direct access via a door and external staircase to the garden, it's an ideal setup for entertaining.