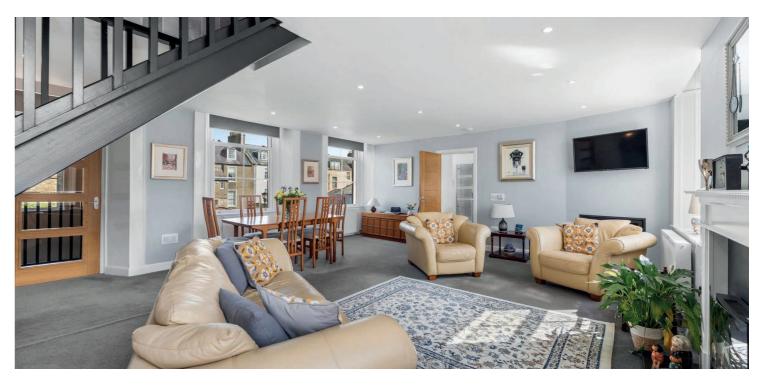

The heart of the home lies on the first floor, where a stunning lounge with focal point fireplace and designer kitchen-diner span the full depth of the property. Complete with integrated appliances, sleek cabinetry, and direct access via a door and external staircase to the garden, it's an ideal setup for entertaining.