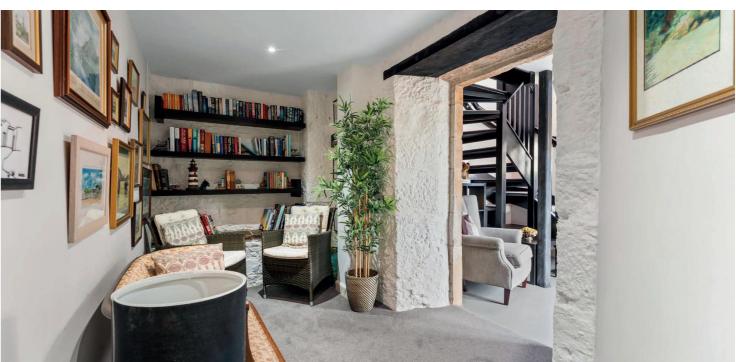

On the ground floor, you are welcomed by a striking reception hallway with exposed stonework, a reading area, and a staircase leading to the upper levels. The master suite is also found on this floor, featuring a spacious dressing area and access to a modern four-piece bathroom with a walk-in shower and a bath. A separate utility room and a convenient store room complete the ground floor.