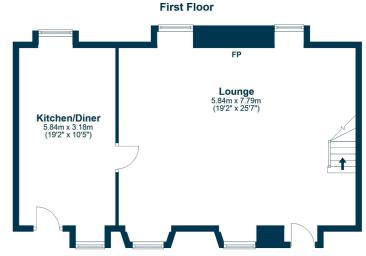

The heart of the home lies on the first floor, where a stunning lounge with focal point fireplace and designer kitchen-diner span the full depth of the property. Complete with integrated appliances, sleek cabinetry, and direct access via a door and external staircase to the garden, it's an ideal setup for entertaining.

AY5230 | Sat Nav: 19 Wellington Lane, Ayr, KA7 2DA

For the full home report visit www.corumproperty.co.uk

\* All measurements and distances are approximate Floorplans are for illustration purposes and may not be to scale.