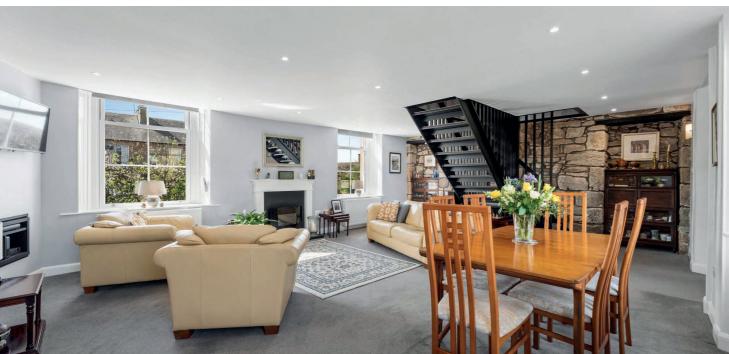

The heart of the home lies on the first floor, where a stunning lounge with focal point fireplace and designer kitchen-diner span the full depth of the property. Complete with integrated appliances, sleek cabinetry, and direct access via a door and external staircase to the garden, it's an ideal setup for entertaining.