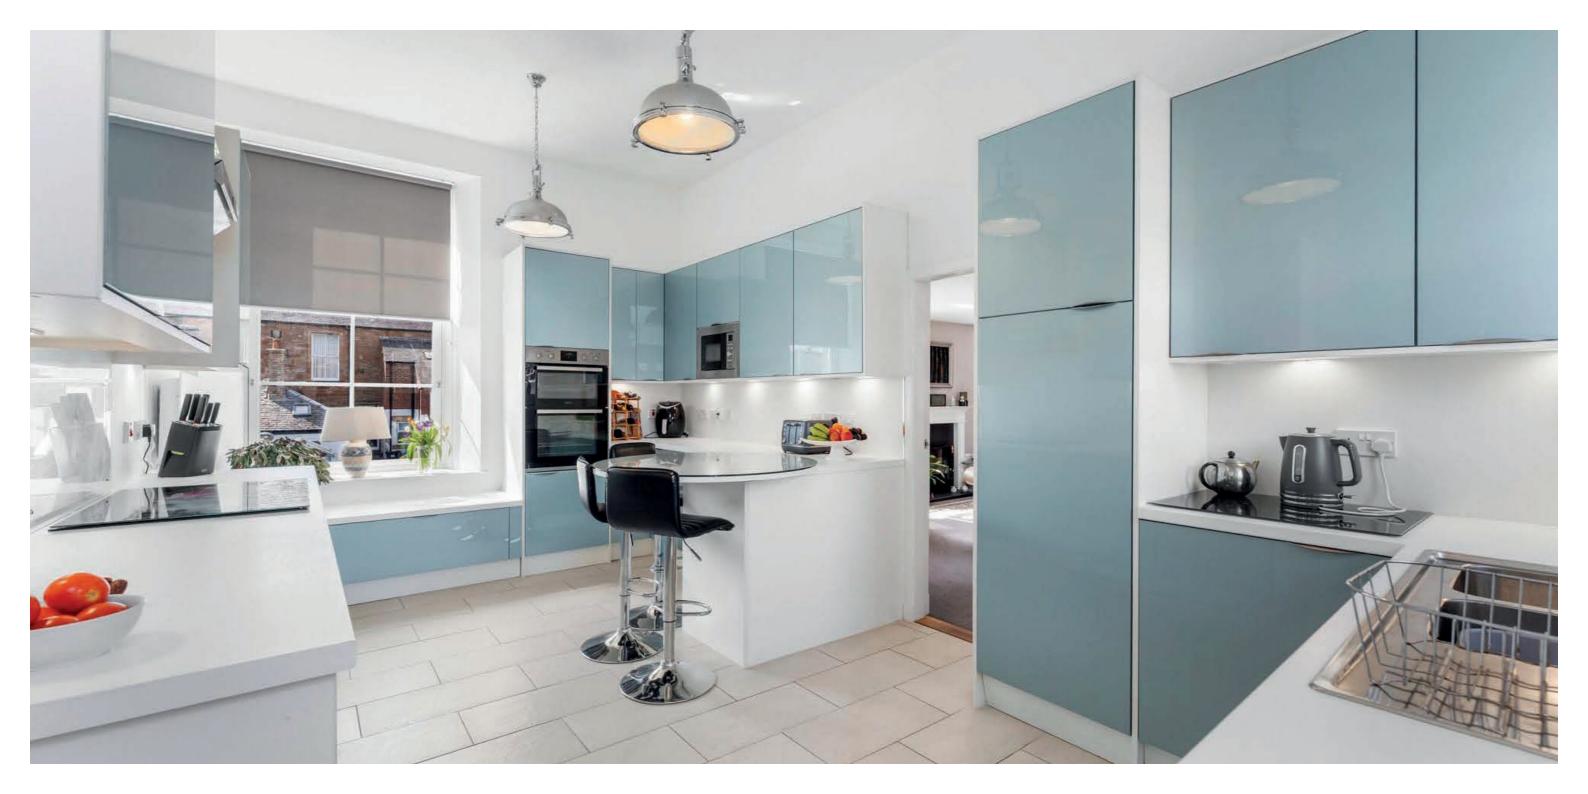

The heart of the home lies on the first floor, where a stunning lounge with focal point fireplace and designer kitchen-diner span the full depth of the property. Complete with integrated appliances, sleek cabinetry, and direct access via a door and external staircase to the garden, it's an ideal setup for entertaining.