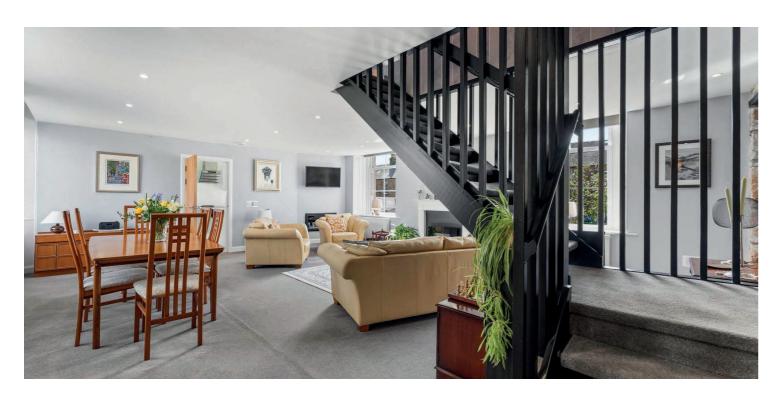

The heart of the home lies on the first floor, where a stunning lounge with focal point fireplace and designer kitchen-diner span the full depth of the property. Complete with integrated appliances, sleek cabinetry, and direct access via a door and external staircase to the garden, it's an ideal setup for entertaining.