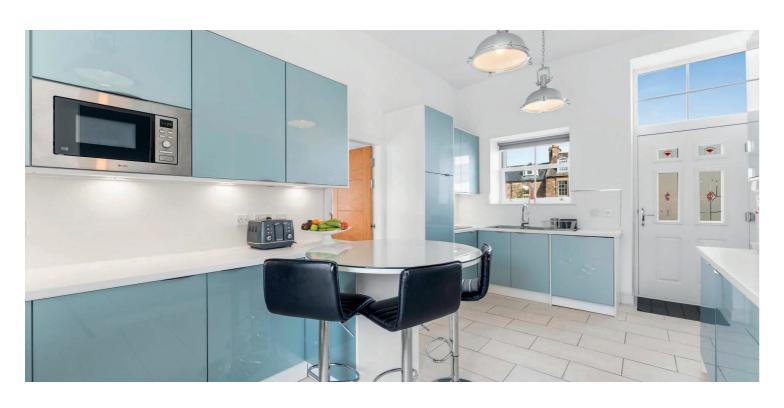

The heart of the home lies on the first floor, where a stunning lounge with focal point fireplace and designer kitchen-diner span the full depth of the property. Complete with integrated appliances, sleek cabinetry, and direct access via a door and external staircase to the garden, it's an ideal setup for entertaining.