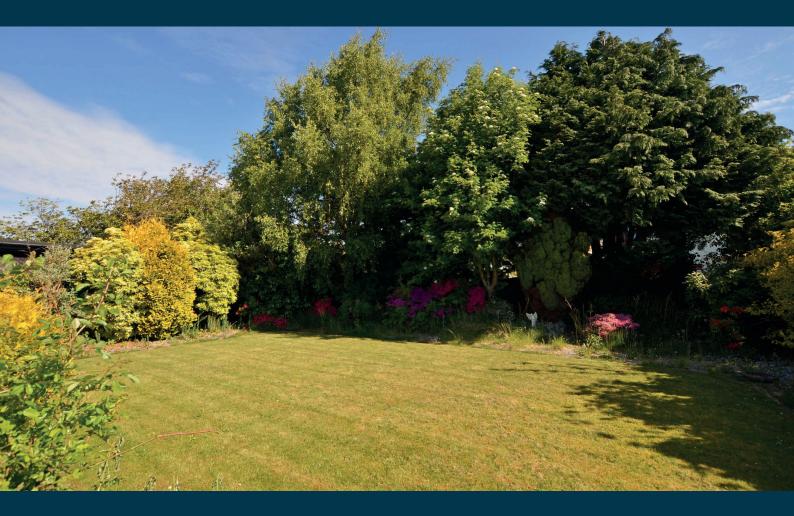

Externally the front garden has a paved pathway with a chipped driveway to the side culminating in access to a single garage. The fully enclosed rear garden has a medium size lawn surrounded by a delightful range of specimen shrubs and trees. There is a sheltered patio, hard standing for multiple vehicles and access to the single garage.