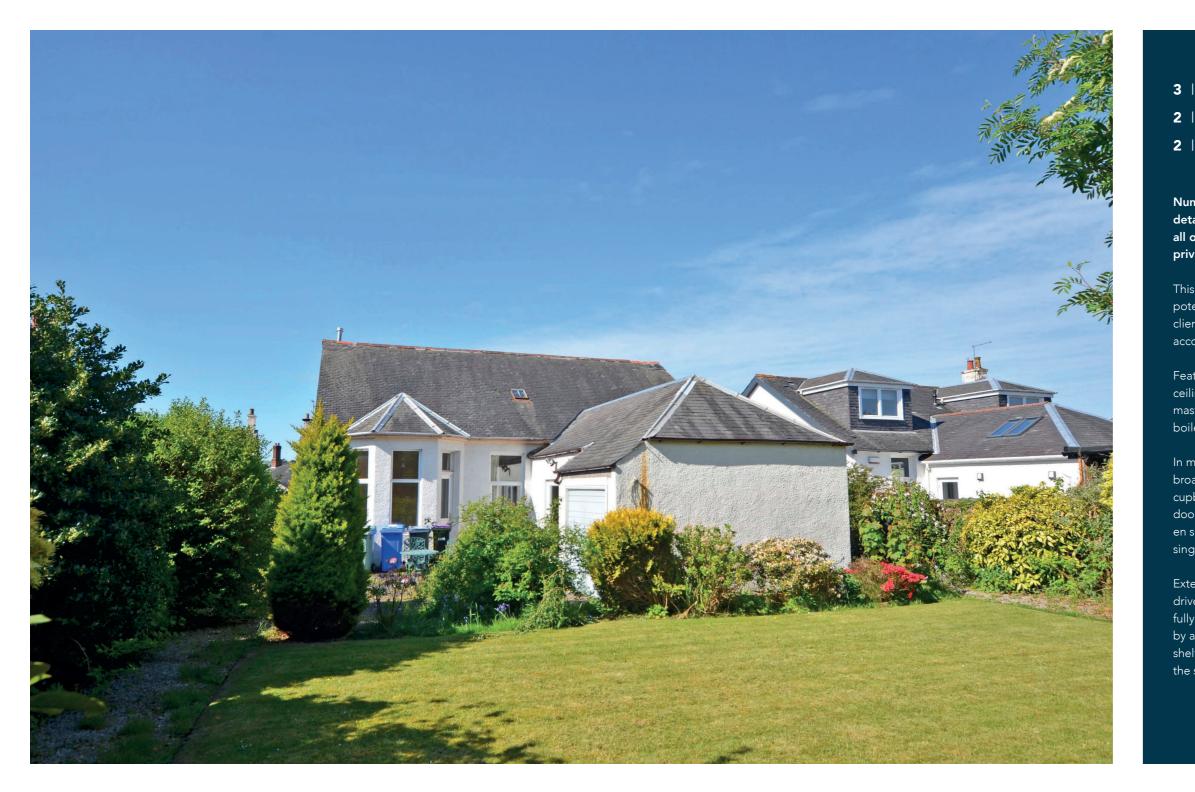

Externally the front garden has a paved pathway with a chipped driveway to the side culminating in access to a single garage. The fully enclosed rear garden has a medium size lawn surrounded by a delightful range of specimen shrubs and trees. There is a sheltered patio, hard standing for multiple vehicles and access to the single garage.