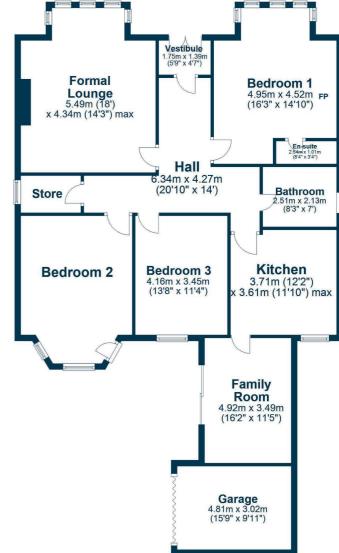

In more detail the accommodation extends to entrance vestibule, broad and welcoming reception hallway with walk in storage cupboards, formal bay window lounge, family/tv room with patio doors, new modern fitted kitchen, three double bedrooms (master en suite), modern bathroom, double glazing, gas central heating, single garage.

AY5232 | Sat Nav: 17 Robsland Avenue, Ayr, KA7 2RW For the full home report visit **www.corumproperty.co.uk** \* All measurements and distances are approximate Floorplans are for illustration purposes and may not be to scale.