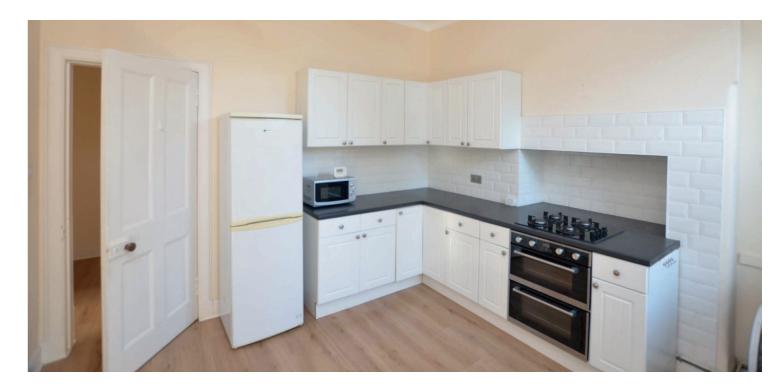

Features and benefits include generous room proportions and ceiling heights, new modern fitted kitchen and bathroom, en-suite master bedroom. double glazing, gas central heating with 'Vokera' boiler, private gardens and sizeable room proportions.

In more detail the accommodation extends to entrance vestibule, broad and welcoming reception hallway with walk in storage cupboards, formal bay window lounge, family/tv room with patio doors, new modern fitted kitchen, three double bedrooms (master en suite), modern bathroom, double glazing, gas central heating, single garage.