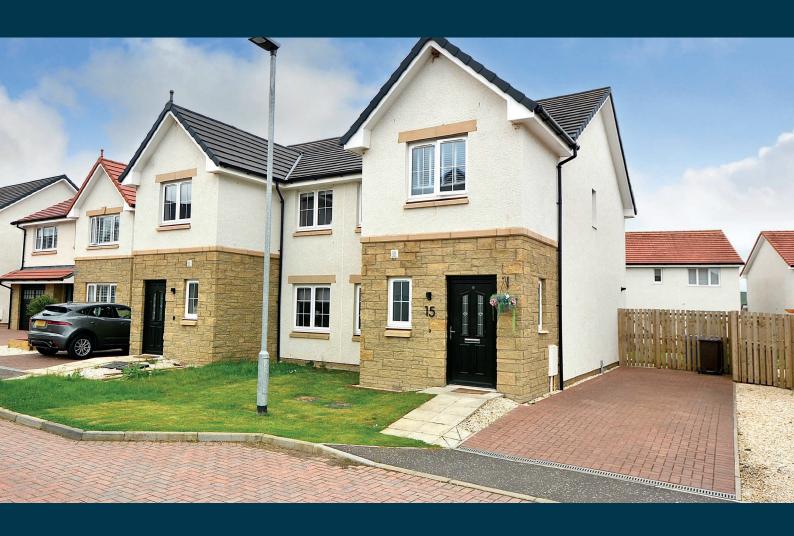

## 15 HOPE GREEN MAYBOLE

www.corumproperty.co.uk

- 3 | BEDROOMS
- 1 | BATHROOM
- 2 | PUBLIC ROOMS

Stylish and spacious - 15 Hope Green is a showstopper of a three bedroom semi-detached villa. Think flawless show home interiors, expansive enclosed gardens, and luxury touches throughout. From the sleek porcelain tiles to the airy open-plan layout, this is modern family living done right.

Say hello to your dream home - 15 Hope Green. This exceptional three bedroom semi-detached villa, built by Milestone Developments, brings together high-end design and effortless functionality in one standout villa.

Set on a generous, fully enclosed plot, the outdoor space is perfect for entertaining, with a lush lawn and patio area ready for long summer evenings. Step inside and you'll find a light-filled, free-flowing interior with design-led finishes at every turn.

With porcelain floor tiles, a refined neutral palette, and high-spec finishes throughout, this home is a cut above. A private driveway and low-maintenance front and rear gardens complete the picture.

Homes of this calibre don't stay on the market for long, so early viewing is highly recommended.