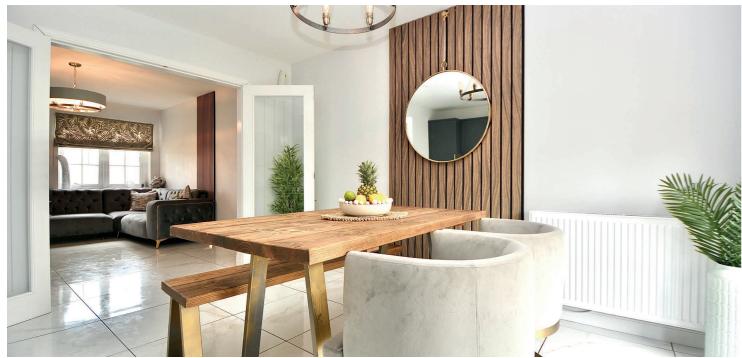

The heart of the home is the open-plan kitchen and dining space - a true showpiece featuring integrated appliances, sleek cabinetry, and French doors that open out to the garden. The formal lounge can be open to the dining kitchen or closed off with feature French doors, while a stylish ground floor W.C completes the ground floor accommodation.

With porcelain floor tiles, a refined neutral palette, and high-spec finishes throughout, this home is a cut above. A private driveway and low-maintenance front and rear gardens complete the picture.

Homes of this calibre don't stay on the market for long, so early viewing is highly recommended.