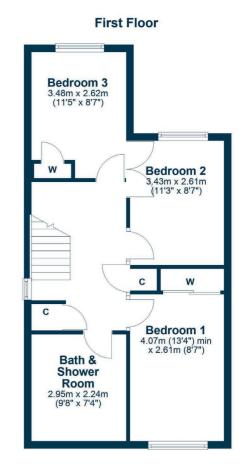

Upstairs, three beautifully proportioned bedrooms offer versatile living, with the principal bedroom benefiting from mirrored fitted wardrobes and bedroom three, a built-in wardrobe. The contemporary family bathroom has a four-piece suite, complete with a bath and separate walk-in shower.

AY5238 | Sat Nav: 15 Hope Green, Maybole, KA19 7BU

For the full home report visit www.corumproperty.co.uk

\* All measurements and distances are approximate Floorplans are for illustration purposes and may not be to scale.