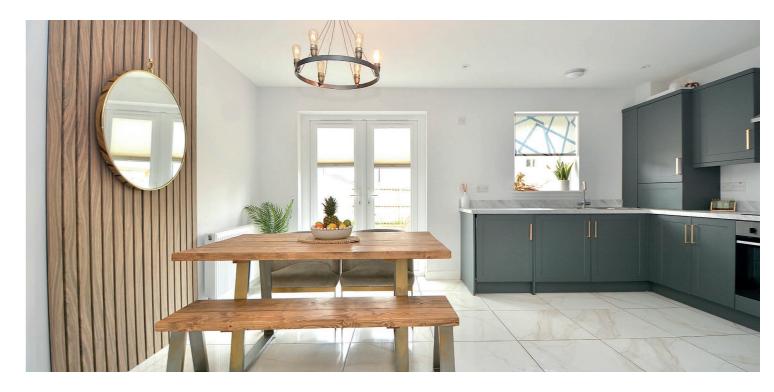

The heart of the home is the open-plan kitchen and dining space - a true showpiece featuring integrated appliances, sleek cabinetry, and French doors that open out to the garden. The formal lounge can be open to the dining kitchen or closed off with feature French doors, while a stylish ground floor W.C completes the ground floor accommodation.

With porcelain floor tiles, a refined neutral palette, and high-spec finishes throughout, this home is a cut above. A private driveway and low-maintenance front and rear gardens complete the picture.

Homes of this calibre don't stay on the market for long, so early viewing is highly recommended.