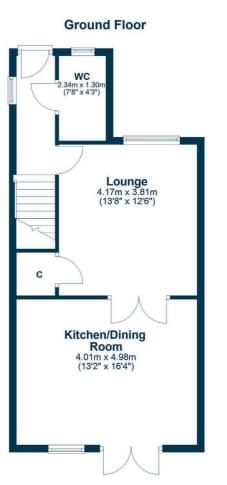

The heart of the home is the open-plan kitchen and dining space - a true showpiece featuring integrated appliances, sleek cabinetry, and French doors that open out to the garden. The formal lounge can be open to the dining kitchen or closed off with feature French doors, while a stylish ground floor W.C completes the ground floor accommodation.

AY5238 | Sat Nav: 15 Hope Green, Maybole, KA19 7BU

For the full home report visit www.corumproperty.co.uk

\* All measurements and distances are approximate Floorplans are for illustration purposes and may not be to scale.