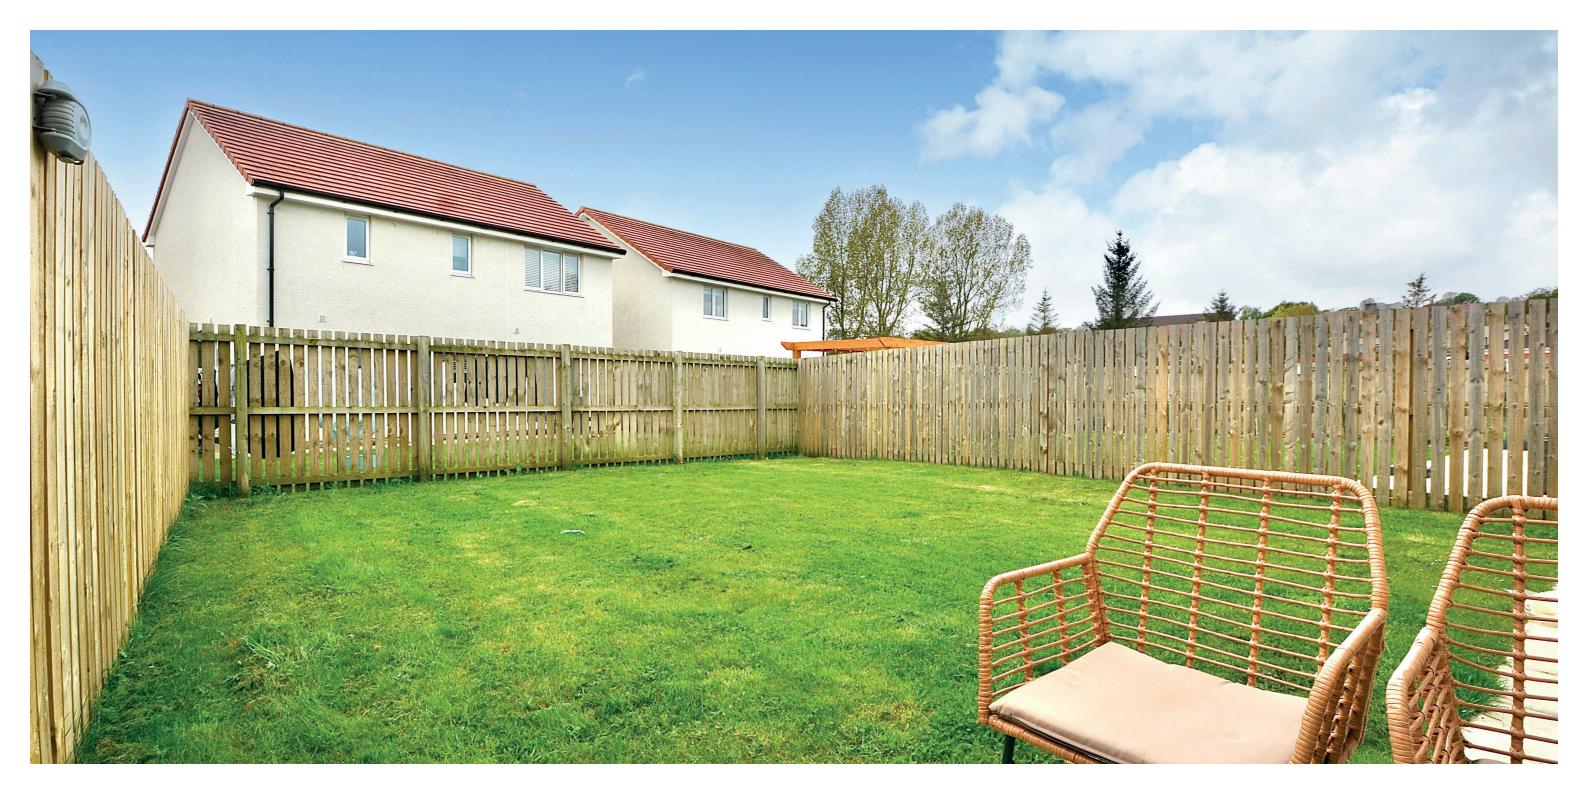

Set on a generous, fully enclosed plot, the outdoor space is perfect for entertaining, with a lush lawn and patio area ready for long summer evenings. Step inside and you'll find a light-filled, free-flowing interior with design-led finishes at every turn.

With porcelain floor tiles, a refined neutral palette, and high-spec finishes throughout, this home is a cut above. A private driveway and low-maintenance front and rear gardens complete the picture.

Homes of this calibre don't stay on the market for long, so early viewing is highly recommended.