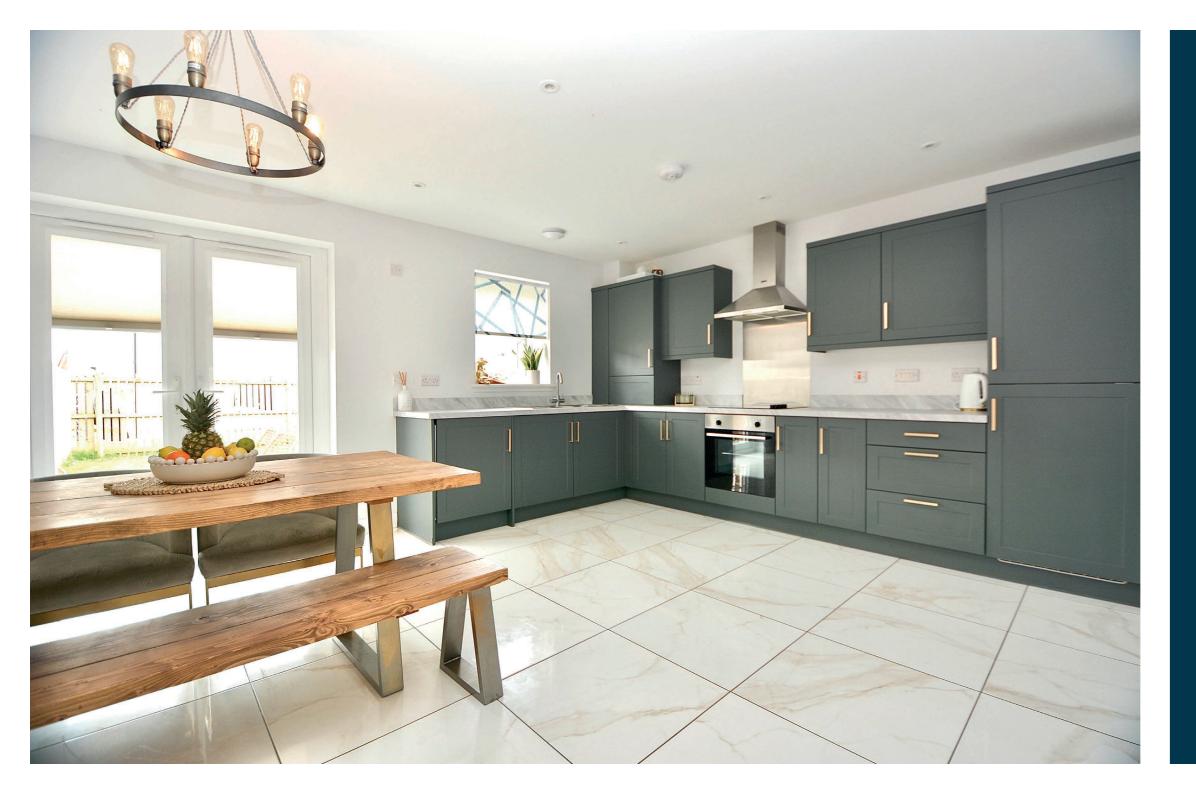

The heart of the home is the open-plan kitchen and dining space - a true showpiece featuring integrated appliances, sleek cabinetry, and French doors that open out to the garden. The formal lounge can be open to the dining kitchen or closed off with feature French doors, while a stylish ground floor W.C completes the ground floor accommodation.

With porcelain floor tiles, a refined neutral palette, and high-spec finishes throughout, this home is a cut above. A private driveway and low-maintenance front and rear gardens complete the picture.

Homes of this calibre don't stay on the market for long, so early viewing is highly recommended.