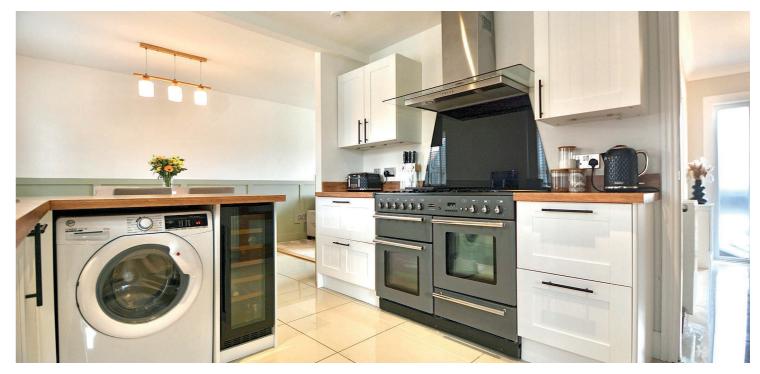

# **48 LOGAN AVENUE** LOGAN

www.corumproperty.co.uk

living at its finest.

family home.

barbecues.

At the heart of the home is the open-plan kitchen and dining area, showcasing integrated appliances, and a range cooker, contemporary cabinetry, and a side door leading to the garden. The formal lounge connects seamlessly and benefits from a modern living flame fireplace.

Upstairs, three generous double sized bedrooms provide ample space and built-in storage, while the family bathroom features a stylish threepiece suite with a shower over the bath.

With porcelain floor tiles, high-spec finishes throughout, and private outdoor space including a timber garage and easy-care front and rear gardens, this home is ready to impress.