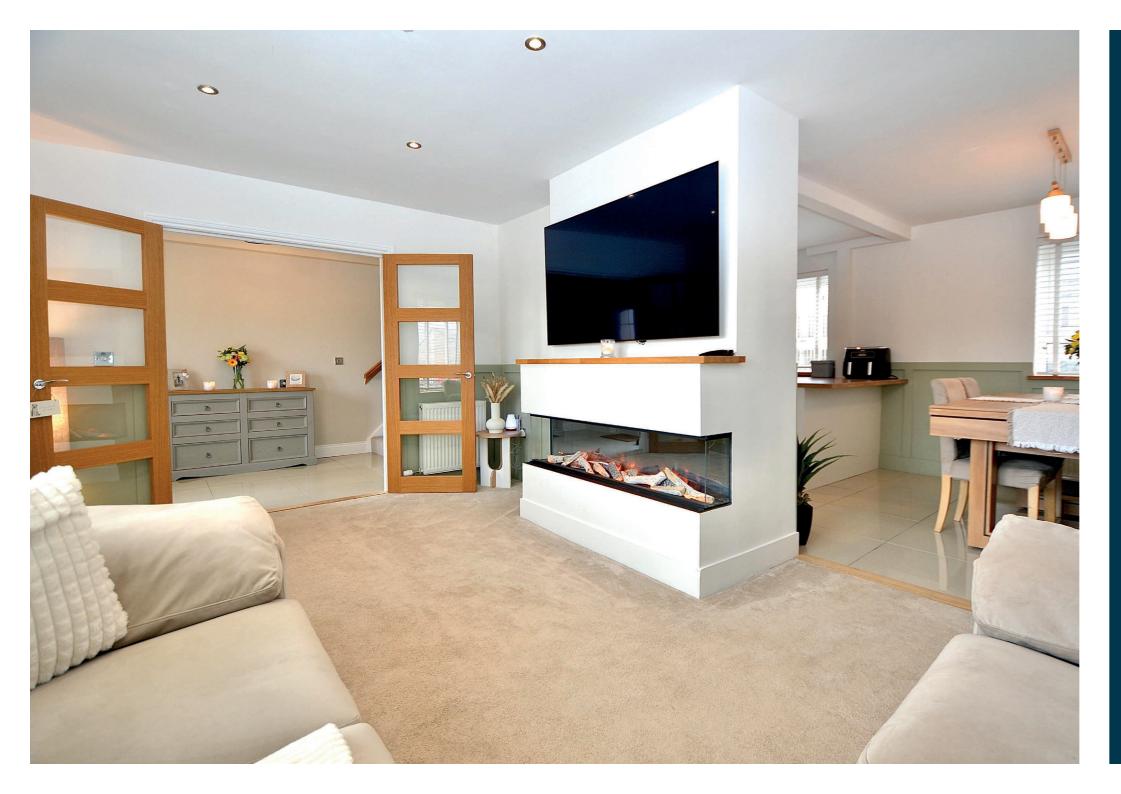

# **48 LOGAN AVENUE** LOGAN

www.corumproperty.co.uk

living at its finest.

family home.

barbecues.

At the heart of the home is the open-plan kitchen and dining area, showcasing integrated appliances, and a range cooker, contemporary cabinetry, and a side door leading to the garden. The formal lounge connects seamlessly and benefits from a modern living flame fireplace.

Inside, light pours into the open, thoughtfully designed living spaces, where high-end finishes and a refined palette set the tone.