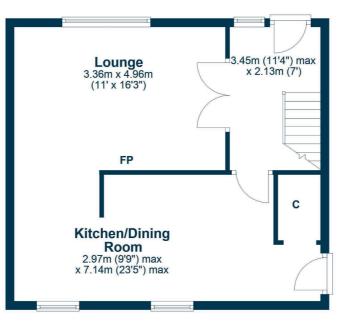

#### **Ground Floor**

The village of Logan offers a peaceful, semi-rural setting just a short drive from Cumnock town centre. Surrounded by rolling countryside, it's perfect for those seeking a quieter pace of life while still enjoying good transport links to Ayr, Kilmarnock, and beyond. Logan benefits from a strong sense of community, local amenities, and access to scenic walking routes along the River Lugar. Nearby Cumnock provides a wider range of shops, schools, and leisure facilities, making Logan a great spot for families, commuters, and outdoor enthusiasts alike.