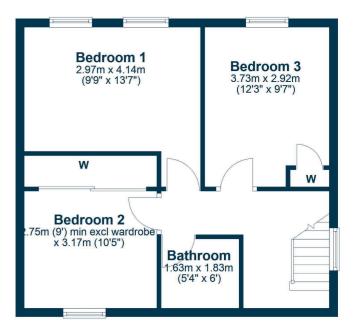

### **First Floor**

AY5240 | Sat Nav: 48 Logan Avenue, Logan, KA18 3HB For the full home report visit **www.corumproperty.co.uk** \* All measurements and distances are approximate Floorplans are for illustration purposes and may not be to scale.