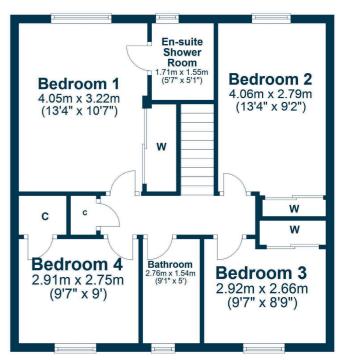

In summary the accommodation extends to, on the ground floor, a reception hallway with wc/utility off, rear facing lounge, fitted kitchen open plan to the dining area and a sitting room/ fifth bedroom. Upstairs there are four further bedrooms (master with en-suite shower room) and a three piece bathroom. The loft provides good storage space.

#### **First Floor**

AY5245 | Sat Nav: 26 Davaar Crescent, Doonfoot, KA7 4BS For the full home report visit **www.corumproperty.co.uk** \* All measurements and distances are approximate Floorplans are for illustration purposes and may not be to scale.