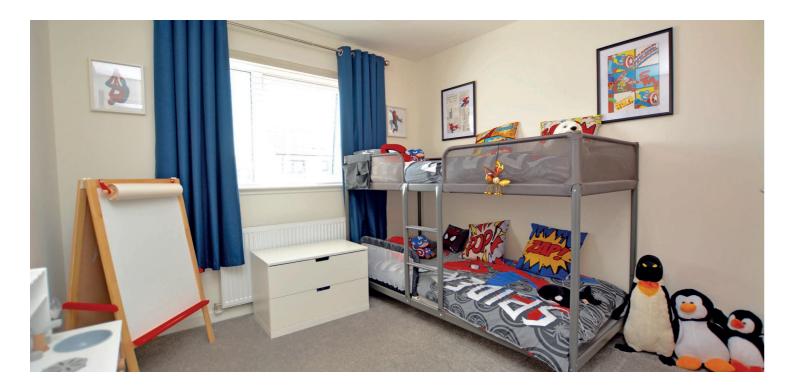

In summary the accommodation extends to, on the ground floor, a reception hallway with wc/utility off, rear facing lounge, fitted kitchen open plan to the dining area and a sitting room/ fifth bedroom. Upstairs there are four further bedrooms (master with en-suite shower room) and a three piece bathroom. The loft provides good storage space.