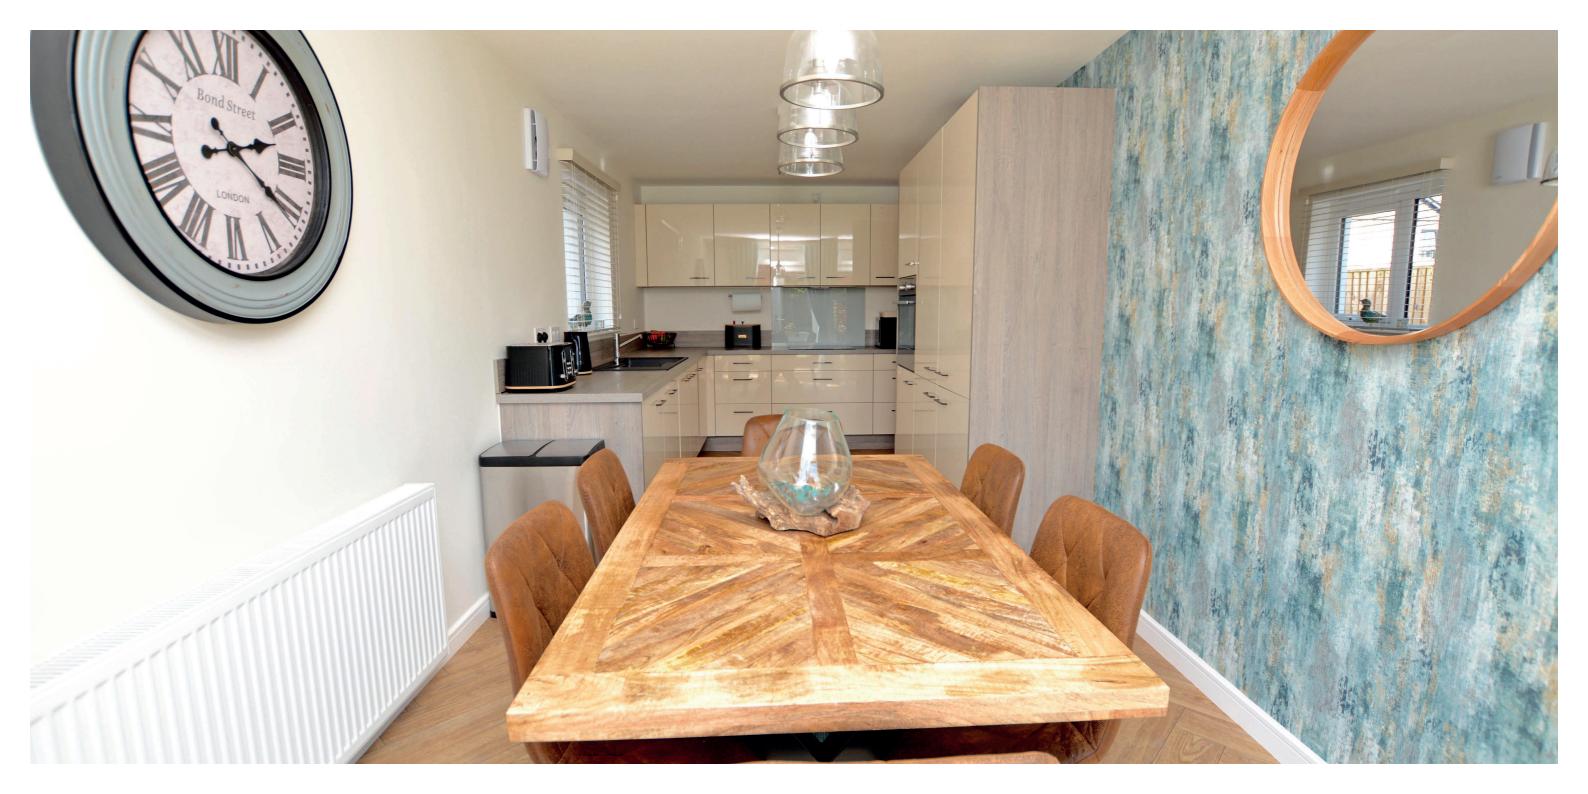

In summary the accommodation extends to, on the ground floor, a reception hallway with wc/utility off, rear facing lounge, fitted kitchen open plan to the dining area and a sitting room/ fifth bedroom. Upstairs there are four further bedrooms (master with en-suite shower room) and a three piece bathroom. The loft provides good storage space.