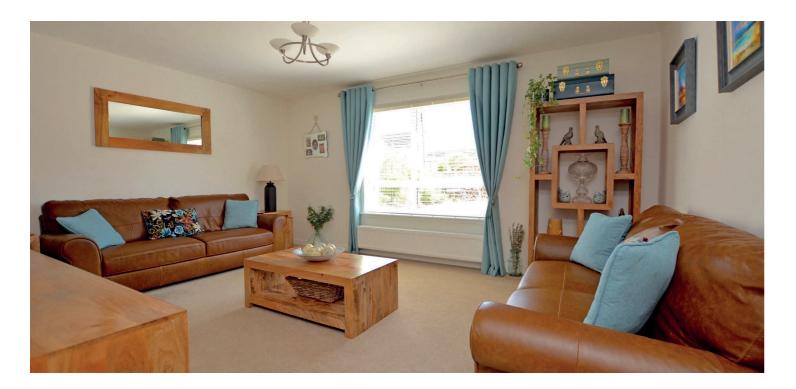

In summary the accommodation extends to, on the ground floor, a reception hallway with wc/utility off, rear facing lounge, fitted kitchen open plan to the dining area and a sitting room/ fifth bedroom. Upstairs there are four further bedrooms (master with en-suite shower room) and a three piece bathroom. The loft provides good storage space.