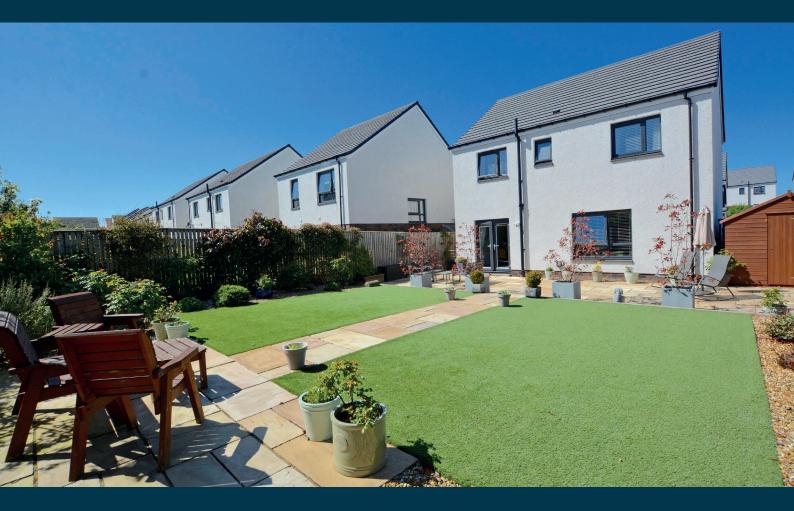

Externally the gardens are a credit to the current owners. The front garden is laid to decorative chips with double block paved driveway parking with space for three vehicles. The fully enclosed rear garden is predominantly features two areas of artificial lawn, decorative patio areas and pathways and well stocked chipped and shrubbery borders with a variety of seasonal plants and shrubs.