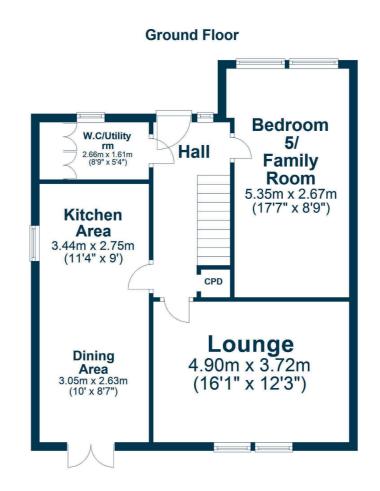

In summary the accommodation extends to, on the ground floor, a reception hallway with wc/utility off, rear facing lounge, fitted kitchen open plan to the dining area and a sitting room/ fifth bedroom. Upstairs there are four further bedrooms (master with en-suite shower room) and a three piece bathroom. The loft provides good storage space.