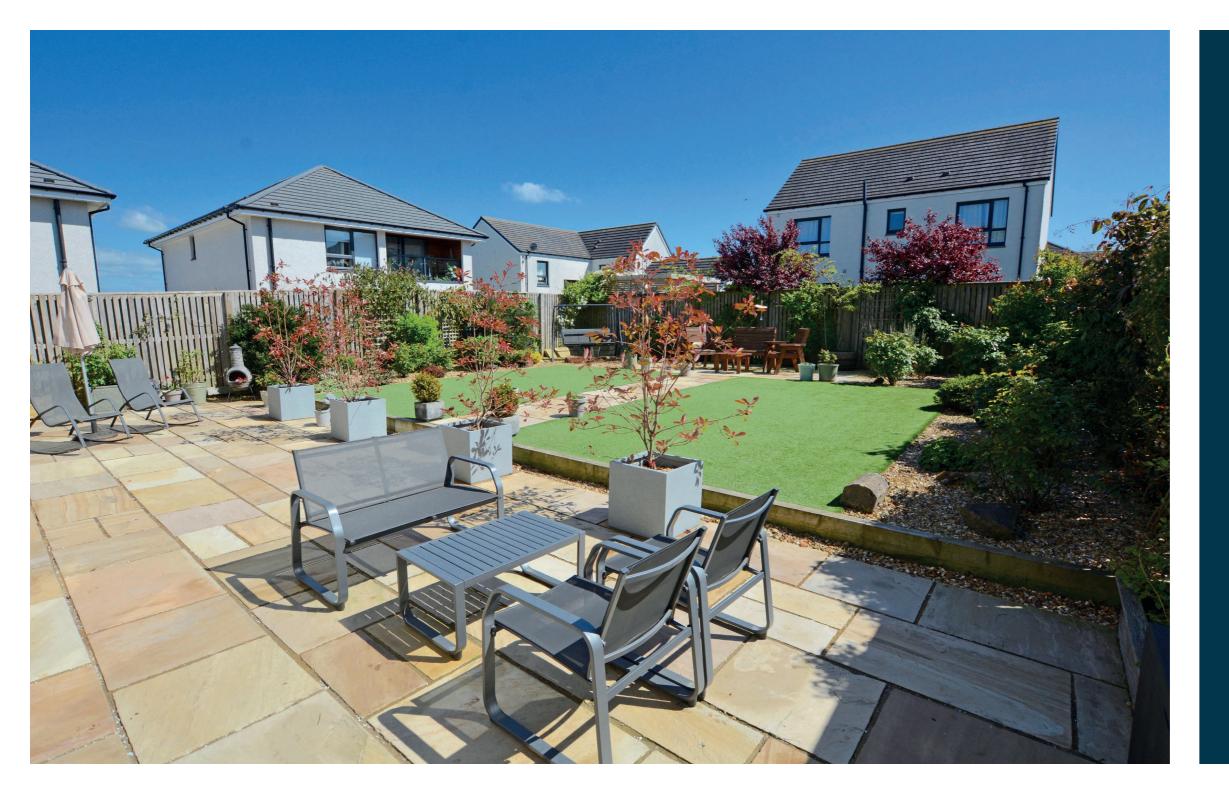

Externally the gardens are a credit to the current owners. The front garden is laid to decorative chips with double block paved driveway parking with space for three vehicles. The fully enclosed rear garden is predominantly features two areas of artificial lawn, decorative patio areas and pathways and well stocked chipped and shrubbery borders with a variety of seasonal plants and shrubs.