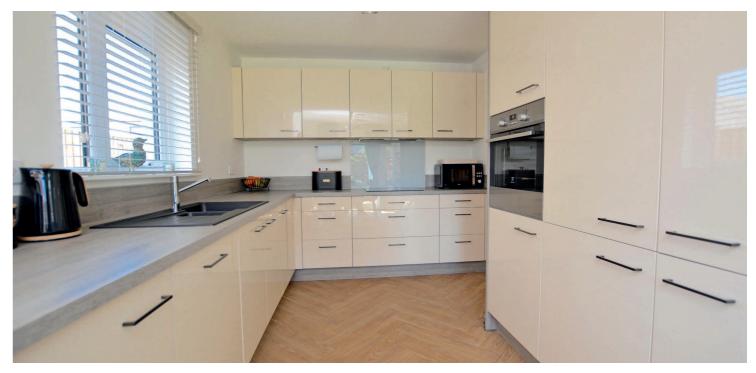

Further features and benefits include a modern fitted kitchen with integrated appliances, luxury sanitary ware, gas central heating with a Daikin hybrid heat pump system, fitted wardrobes/cupboard space in all four bedrooms, quality floor coverings and double glazing.

In summary the accommodation extends to, on the ground floor, a reception hallway with wc/utility off, rear facing lounge, fitted kitchen open plan to the dining area and a sitting room/ fifth bedroom. Upstairs there are four further bedrooms (master with en-suite shower room) and a three piece bathroom. The loft provides good storage space.