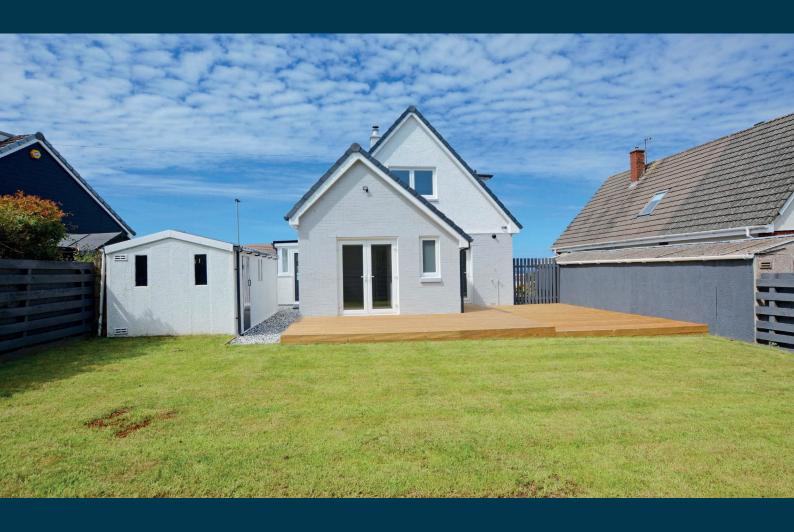

Externally the property enjoys south facing gardens with a chipped driveway to the side culminating in the detached garage. The gardens are predominantly laid to lawn with split level deck and chipped pathways. The garage has a courtesy door to the side.