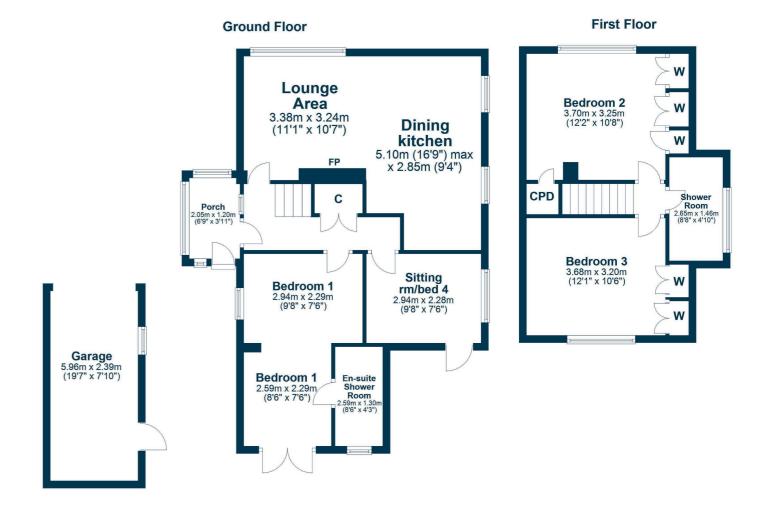

In summary the accommodation extends to, on the ground floor, an entrance porch, reception hallway, front facing lounge room with wood burning stove and open plan to the dining kitchen with fitted breakfast bar and a master bedroom with double doors to the garden and en-suite shower room. Completing the ground floor accommodation is a fourth bedroom/snug also with a door to the rear garden. Upstairs there are two further double bedrooms (both with fitted wardrobes) and a three piece shower room.

AY5252 | Sat Nav: 71 Crofthead Road, Ayr, KA7 3NE

For the full home report visit www.corumproperty.co.uk

 $^{*}$  All measurements and distances are approximate Floorplans are for illustration purposes and may not be to scale.