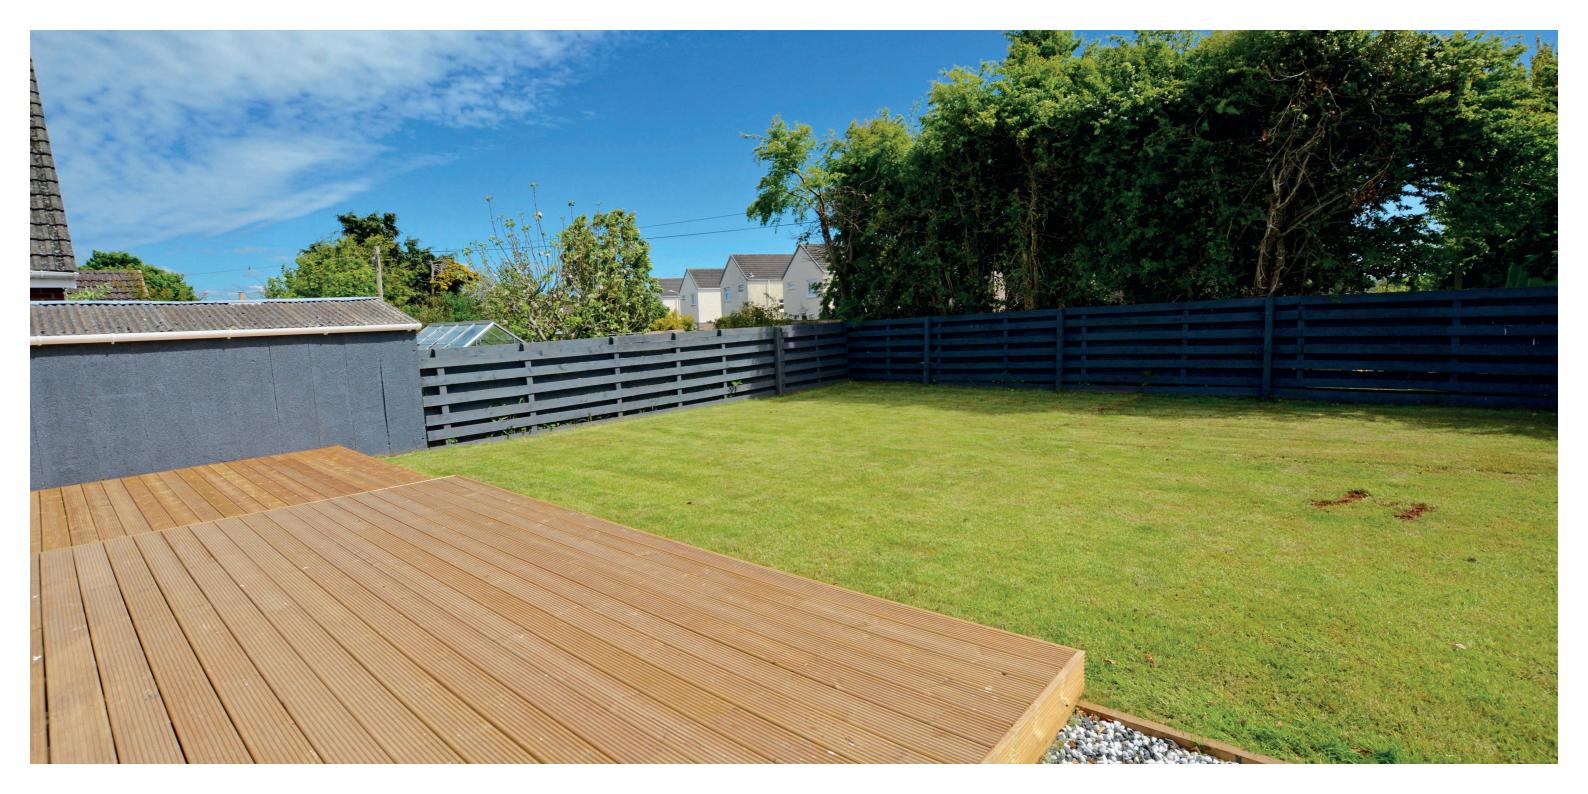

Externally the property enjoys south facing gardens with a chipped driveway to the side culminating in the detached garage. The gardens are predominantly laid to lawn with split level deck and chipped pathways. The garage has a courtesy door to the side.