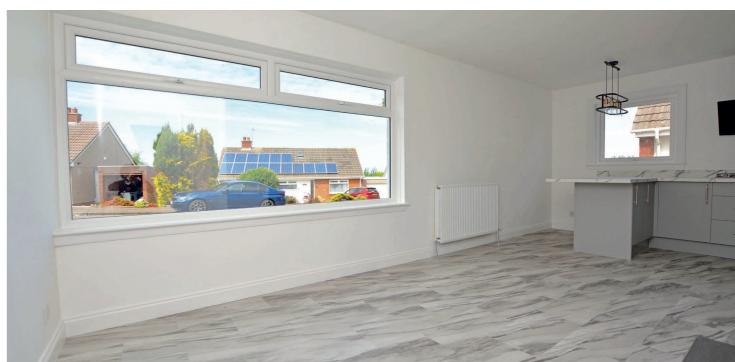

In summary the accommodation extends to, on the ground floor, an entrance porch, reception hallway, front facing lounge room with wood burning stove and open plan to the dining kitchen with fitted breakfast bar and a master bedroom with double doors to the garden and en-suite shower room. Completing the ground floor accommodation is a fourth bedroom/snug also with a door to the rear garden. Upstairs there are two further double bedrooms (both with fitted wardrobes) and a three piece shower room.