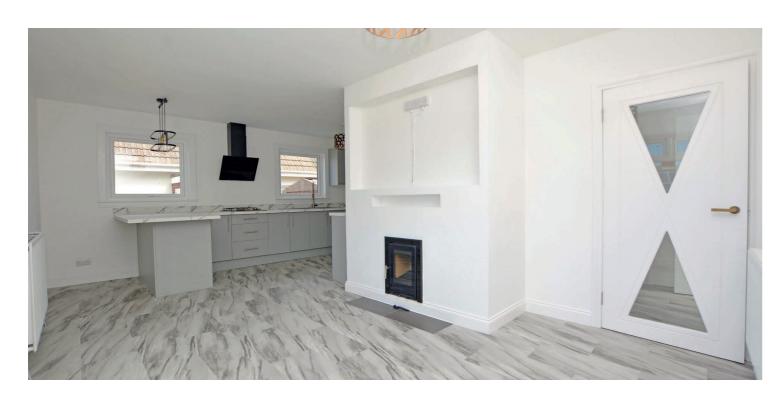

The property provides all the conveniences of a new home including a modern fitted kitchen, luxury sanitary ware, fresh carpets, gas central heating with an 'Ideal' boiler, neutral decoration and double glazing.

In summary the accommodation extends to, on the ground floor, an entrance porch, reception hallway, front facing lounge room with wood burning stove and open plan to the dining kitchen with fitted breakfast bar and a master bedroom with double doors to the garden and en-suite shower room. Completing the ground floor accommodation is a fourth bedroom/snug also with a door to the rear garden. Upstairs there are two further double bedrooms (both with fitted wardrobes) and a three piece shower room.