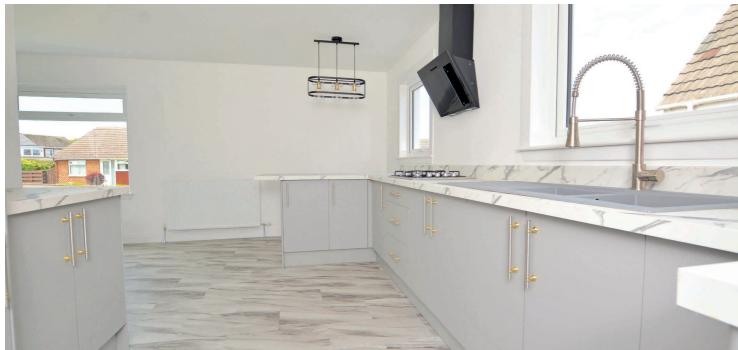

The property provides all the conveniences of a new home including a modern fitted kitchen, luxury sanitary ware, fresh carpets, gas central heating with an 'Ideal' boiler, neutral decoration and double glazing.

In summary the accommodation extends to, on the ground floor, an entrance porch, reception hallway, front facing lounge room with wood burning stove and open plan to the dining kitchen with fitted breakfast bar and a master bedroom with double doors to the garden and en-suite shower room. Completing the ground floor accommodation is a fourth bedroom/snug also with a door to the rear garden. Upstairs there are two further double bedrooms (both with fitted wardrobes) and a three piece shower room.