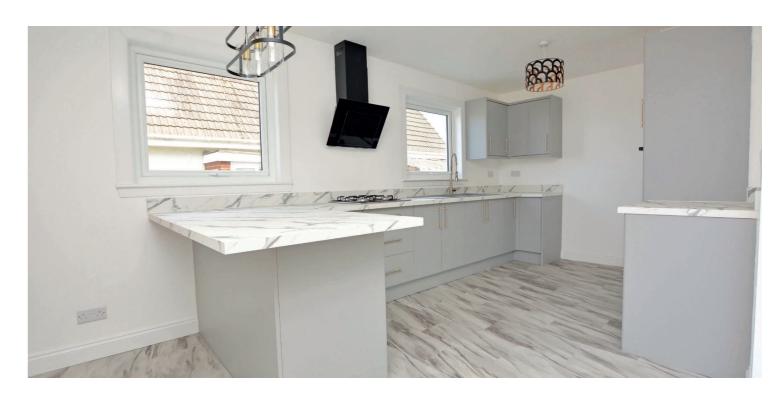

The property provides all the conveniences of a new home including a modern fitted kitchen, luxury sanitary ware, fresh carpets, gas central heating with an 'Ideal' boiler, neutral decoration and double glazing.

In summary the accommodation extends to, on the ground floor, an entrance porch, reception hallway, front facing lounge room with wood burning stove and open plan to the dining kitchen with fitted breakfast bar and a master bedroom with double doors to the garden and en-suite shower room. Completing the ground floor accommodation is a fourth bedroom/snug also with a door to the rear garden. Upstairs there are two further double bedrooms (both with fitted wardrobes) and a three piece shower room.