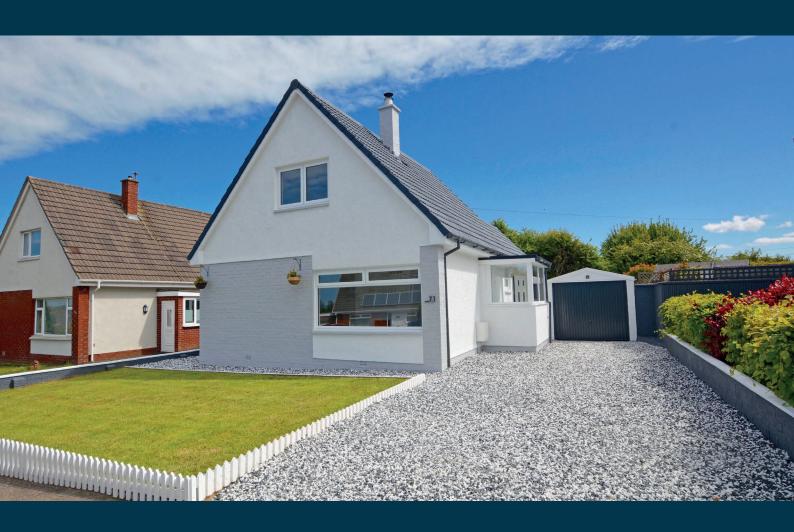

## 71 CROFTHEAD ROAD

AYR

www.corumproperty.co.uk

- 3 | BEDROOMS
- 2 | BATHROOMS
- 2 | PUBLIC ROOMS

An immaculate detached villa set in generous gardens and suited to a variety of purchasers within close proximity close to shops and schooling.

Number 71 is a modern detached villa which has been comprehensively upgraded, modernised and reconfigured with an exceptional level of fixture and finish creating a wonderful home which enjoys an elevated position with views across the roof tops of Ayr to the Firth of Clyde and Arran from the upstairs front bedroom. The stylish and flexible layout will suit both the family market and indeed those clients seeking predominantly all on the level.

Externally the property enjoys south facing gardens with a chipped driveway to the side culminating in the detached garage. The gardens are predominantly laid to lawn with split level deck and chipped pathways. The garage has a courtesy door to the side.