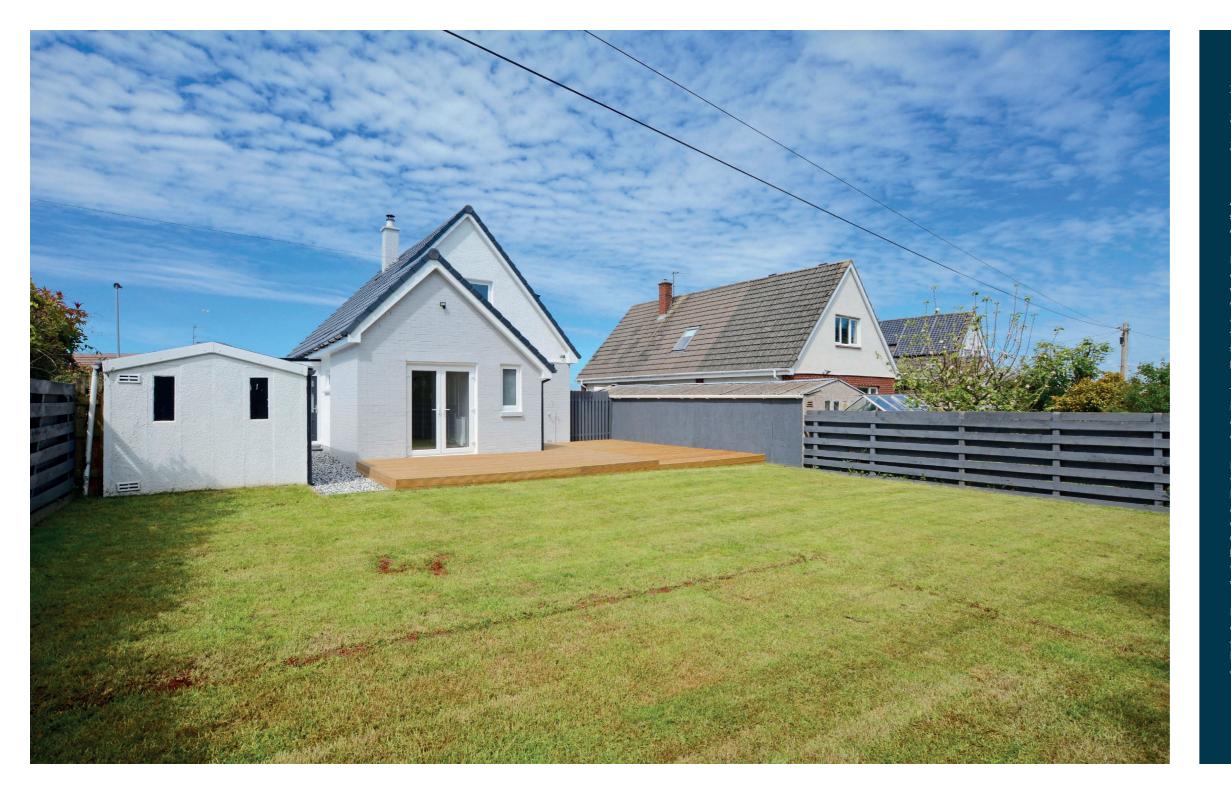

Externally the property enjoys south facing gardens with a chipped driveway to the side culminating in the detached garage. The gardens are predominantly laid to lawn with split level deck and chipped pathways. The garage has a courtesy door to the side.