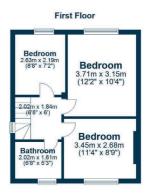

In summary the accommodation extends to, on the ground floor, a reception hallway, bay windowed lounge open plan to the office/play area which in turn has double doors to the family/dining room. Completing the ground floor accommodation is a fitted kitchen. Upstairs there are three bedrooms and a three piece bathroom. In addition there is a good sized floored loft space which provides excellent storage space.

AY5253 | Sat Nav: 43 Tweed Street, Ayr, KA8 9JD

For the full home report visit www.corumproperty.co.uk

\* All measurements and distances are approximate Floorplans are for illustration purposes and may not be to scale.