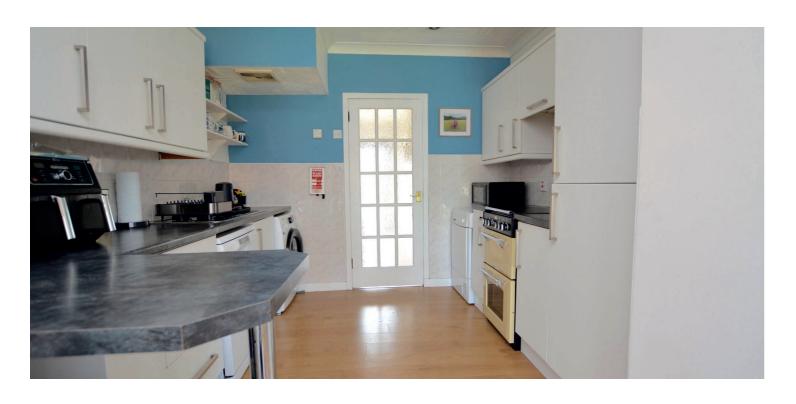

The property provides well proportioned accommodation arranged over two levels with features and benefits including a fitted kitchen, quality bathroom, gas central heating ('Baxi' boiler installed in 2020), EV charger, neutral decoration, alarm system and double glazing.

In summary the accommodation extends to, on the ground floor, a reception hallway, bay windowed lounge open plan to the office/play area which in turn has double doors to the family/dining room. Completing the ground floor accommodation is a fitted kitchen. Upstairs there are three bedrooms and a three piece bathroom. In addition there is a good sized floored loft space which provides excellent storage space.