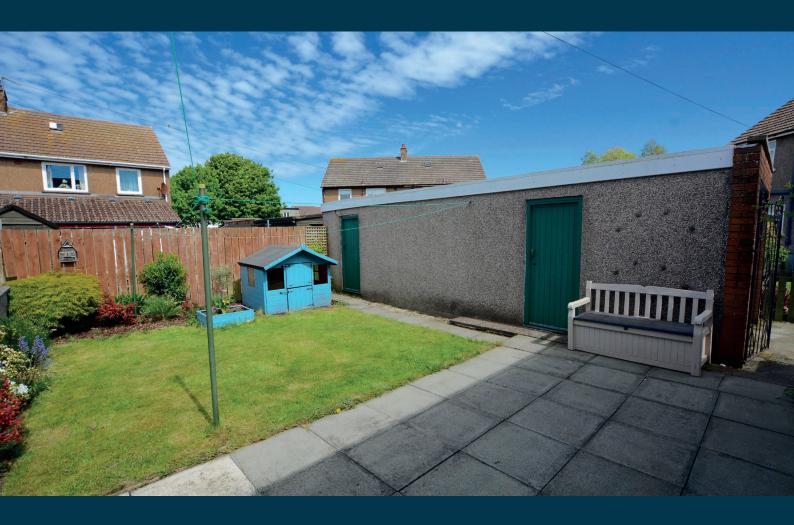

Externally the front garden is laid to lawn with shrubbery border and driveway to the side culminating in the detached garage with store to the rear. The fully enclosed rear garden is predominantly laid to lawn with shrubbery borders.