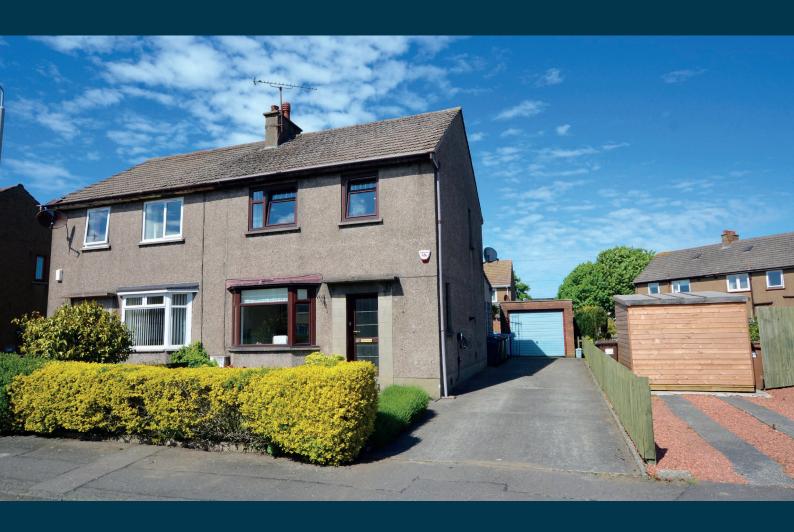

## 43 TWEED STREET

AYR

www.corumproperty.co.uk

- 3 | BEDROOMS
- 1 | BATHROOM
- 3 | PUBLIC ROOMS

An extended semi-detached villa presented in excellent decorative order and ideally suited to the family market with well proportioned accommodation, gardens, driveway parking and garage close to Heathfield Primary School.

Number 43 is an impressive semi-detached villa which represents an excellent opportunity to acquire a family sized home within close proximity to Heathfield Primary School. The property has been further improved with a good sized, single storey extension to the rear creating a family/dining room with doors to the rear garden.

Externally the front garden is laid to lawn with shrubbery border and driveway to the side culminating in the detached garage with store to the rear. The fully enclosed rear garden is predominantly laid to lawn with shrubbery borders.