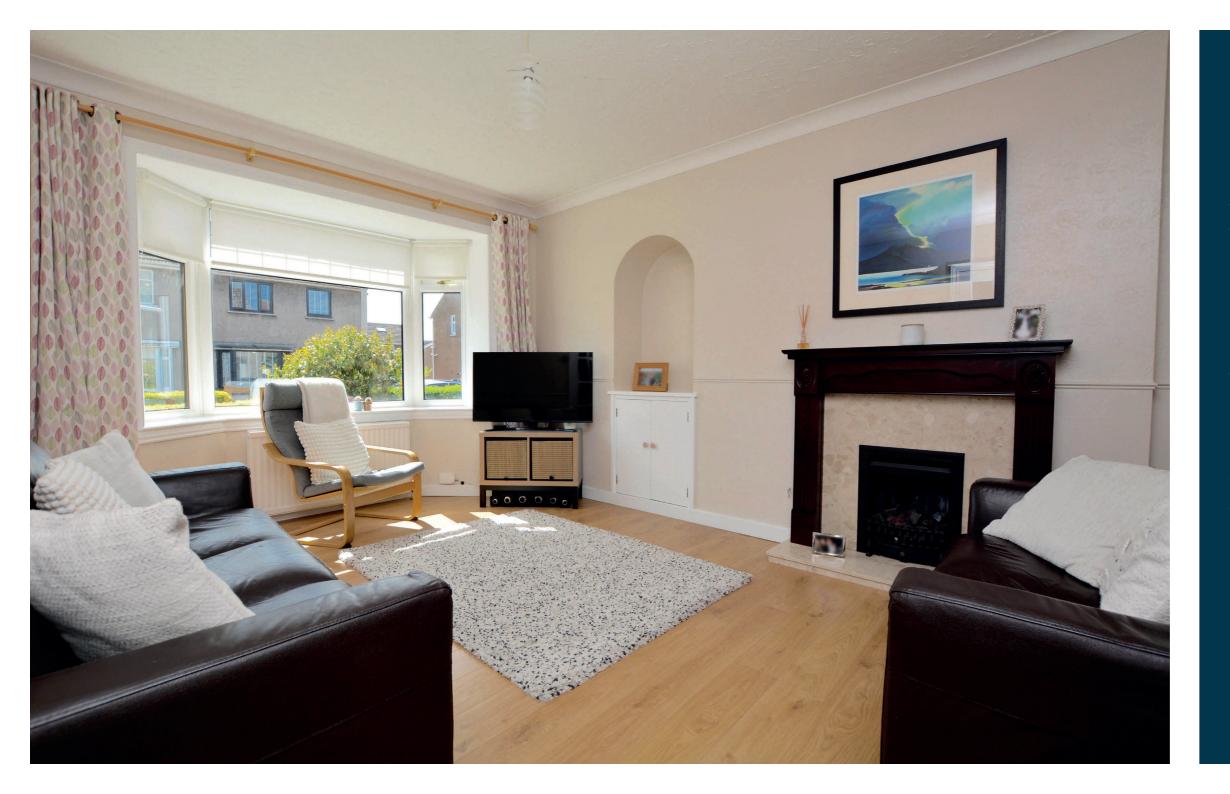

The property provides well proportioned accommodation arranged over two levels with features and benefits including a fitted kitchen, quality bathroom, gas central heating ('Baxi' boiler installed in 2020), EV charger, neutral decoration, alarm system and double glazing.

In summary the accommodation extends to, on the ground floor, a reception hallway, bay windowed lounge open plan to the office/play area which in turn has double doors to the family/dining room. Completing the ground floor accommodation is a fitted kitchen. Upstairs there are three bedrooms and a three piece bathroom. In addition there is a good sized floored loft space which provides excellent storage space.