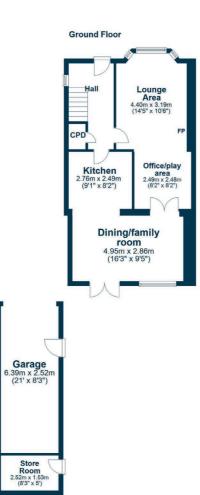

In summary the accommodation extends to, on the ground floor, a reception hallway, bay windowed lounge open plan to the office/play area which in turn has double doors to the family/dining room. Completing the ground floor accommodation is a fitted kitchen. Upstairs there are three bedrooms and a three piece bathroom. In addition there is a good sized floored loft space which provides excellent storage space.

Externally the front garden is laid to lawn with shrubbery border and driveway to the side culminating in the detached garage with store to the rear. The fully enclosed rear garden is predominantly laid to lawn with shrubbery borders.

AY5253 | Sat Nav: 43 Tweed Street, Ayr, KA8 9JD

For the full home report visit www.corumproperty.co.uk

\* All measurements and distances are approximate Floorplans are for illustration purposes and may not be to scale.