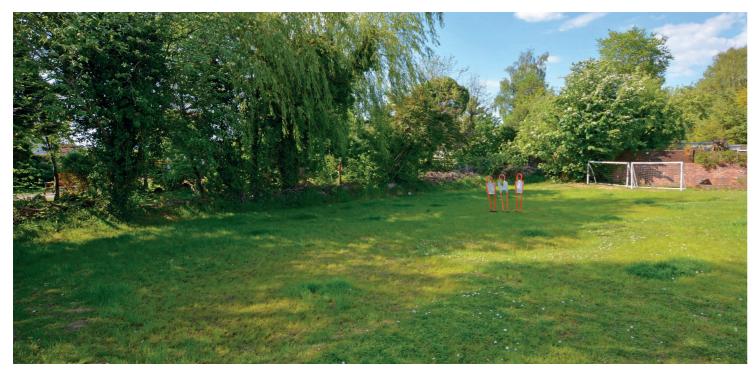

Externally the front garden is laid to lawn with shrubbery borders and driveway to the side culminating in the attached garage. The enclosed rear garden is predominantly laid to lawn with well stocked shrubbery borders and mature plants and tree. To the rear of the house there is access to the extensive cellar which offers development potential.