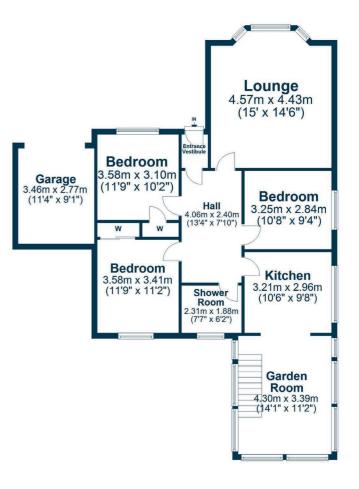

The level of fixture and finish is high including a quality fitted kitchen, luxury sanitary ware, gas central heating, neutral decoration and double glazing.

In summary the accommodation extends to, on the ground floor, a vestibule, broad and welcoming reception hallway, front facing bay windowed lounge, fitted kitchen with garden room off, dining room/third bedroom, two double bedrooms and a modern three piece shower room. Stairs from the garden room lead down to the utility room/snug (currently used as a fourth bedroom) and access to the rear garden.

#### **Ground Floor**

AY5260 | Sat Nav: 10 Marle Park, Alloway, KA7 4RN For the full home report visit **www.corumproperty.co.uk** \* All measurements and distances are approximate Floorplans are for illustration purposes and may not be to scale.