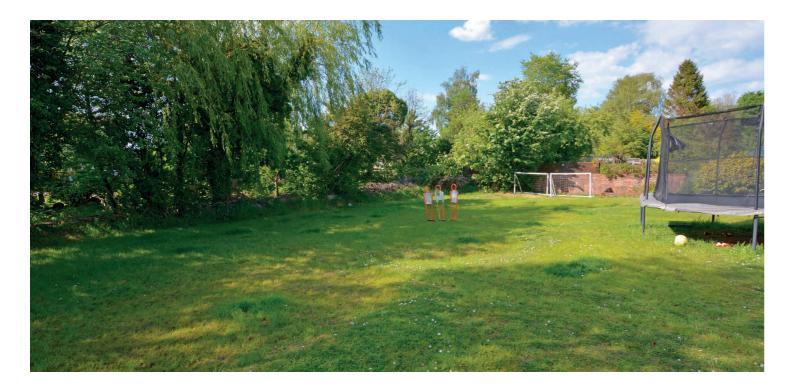

Externally the front garden is laid to lawn with shrubbery borders and driveway to the side culminating in the attached garage. The enclosed rear garden is predominantly laid to lawn with well stocked shrubbery borders and mature plants and tree. To the rear of the house there is access to the extensive cellar which offers development potential.