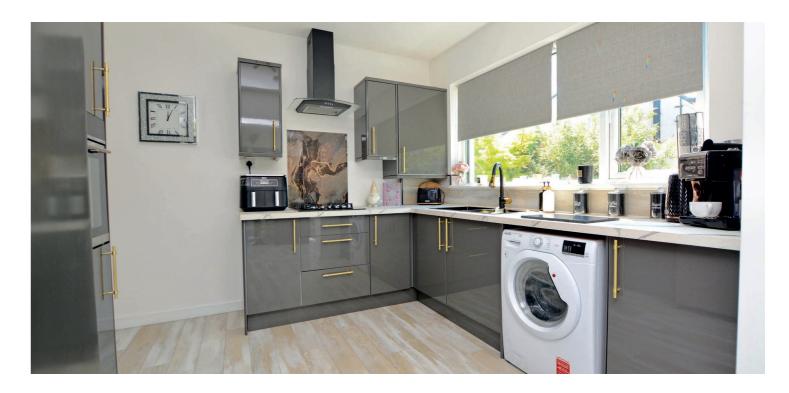

The level of fixture and finish is high including a quality fitted kitchen, luxury sanitary ware, gas central heating, neutral decoration and double glazing.

In summary the accommodation extends to, on the ground floor, a vestibule, broad and welcoming reception hallway, front facing bay windowed lounge, fitted kitchen with garden room off, dining room/third bedroom, two double bedrooms and a modern three piece shower room. Stairs from the garden room lead down to the utility room/snug (currently used as a fourth bedroom) and access to the rear garden.