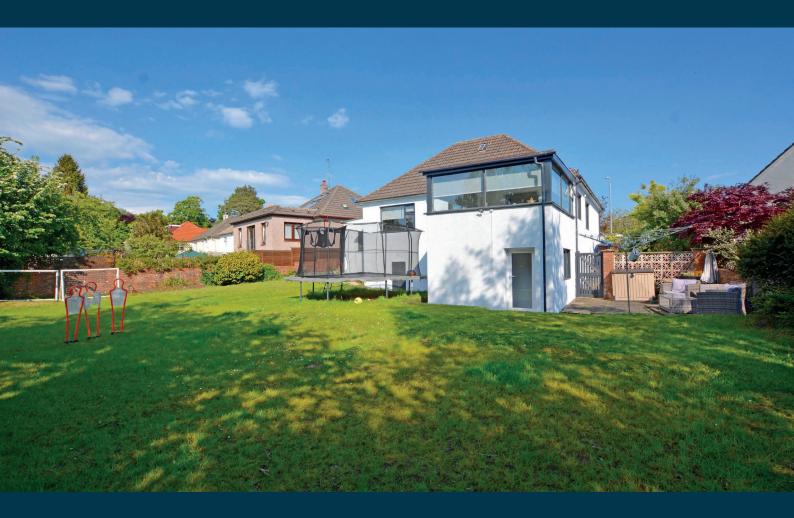

Externally the front garden is laid to lawn with shrubbery borders and driveway to the side culminating in the attached garage. The enclosed rear garden is predominantly laid to lawn with well stocked shrubbery borders and mature plants and tree. To the rear of the house there is access to the extensive cellar which offers development potential.