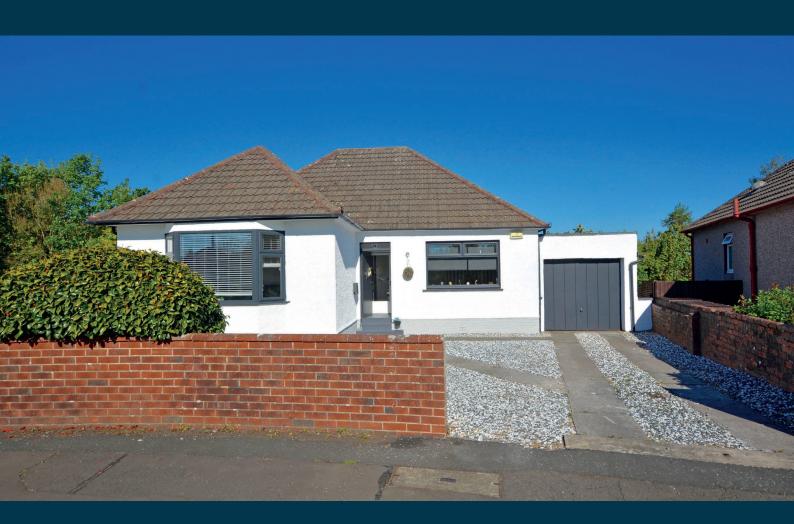

10 Marle Park is a fabulous traditional 'Govan built' bungalow having been comprehensively upgraded and modernised by the current owners and providing generously proportioned accommodation suited to a variety of potential purchasers. The property enjoys a lovely, corner position with a wooded backdrop and comprises of stylish, flexible accommodation with up to four bedrooms if required. In addition potential purchasers should note there is further potential to develop either the loft space or the lower level.

Externally the front garden is laid to lawn with shrubbery borders and driveway to the side culminating in the attached garage. The enclosed rear garden is predominantly laid to lawn with well stocked shrubbery borders and mature plants and tree. To the rear of the house there is access to the extensive cellar which offers development potential.