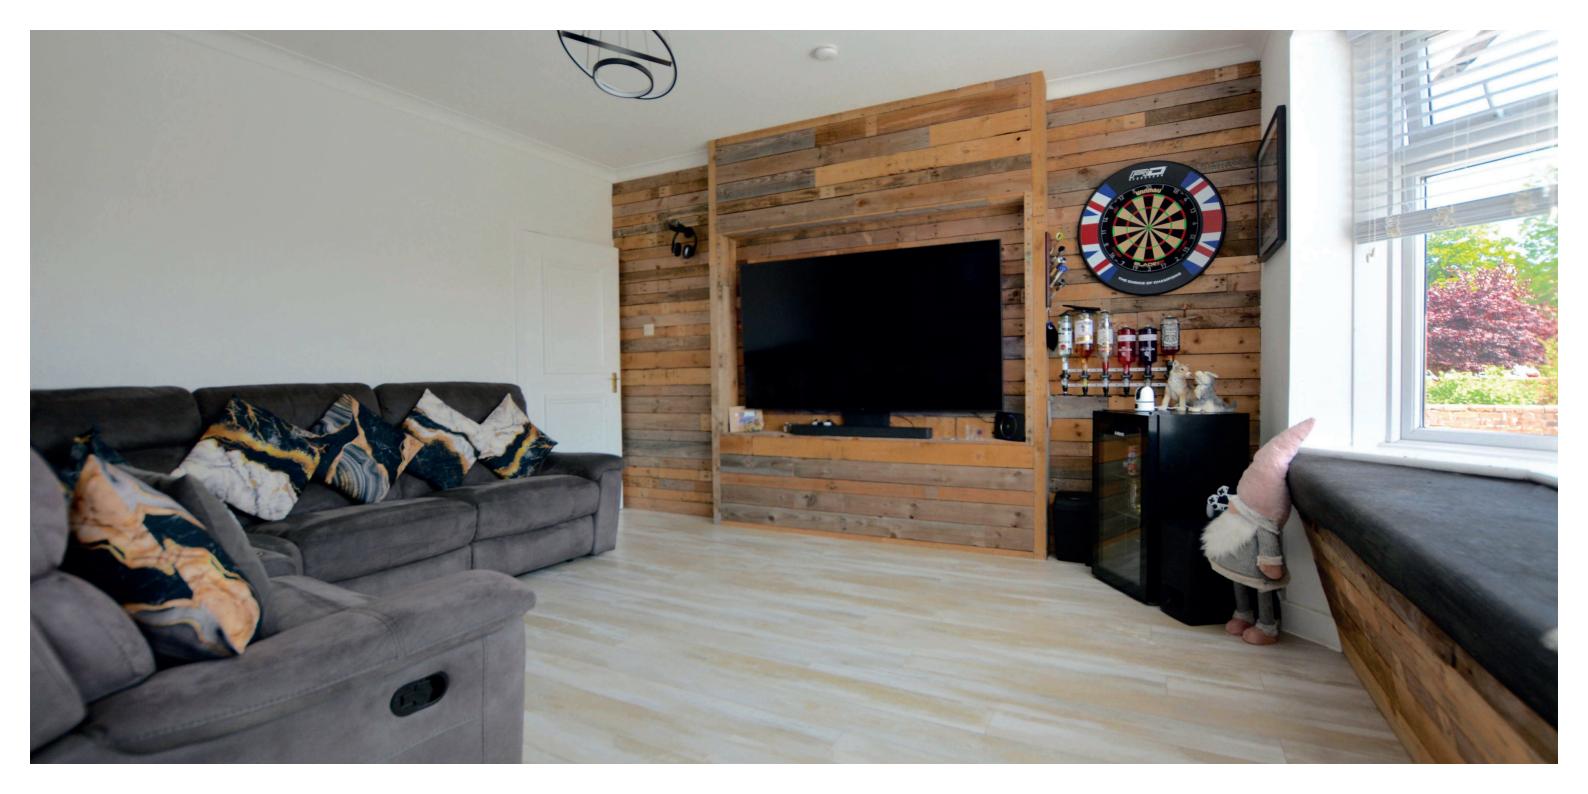

### 2 | PUBLIC ROOMS

An incredibly stylish and hugely impressive extended detached bungalow with extensive, south westerly facing gardens all within a first class address in the catchment for Alloway Primary School.

The level of fixture and finish is high including a quality fitted kitchen, luxury sanitary ware, gas central heating, neutral decoration and double glazing.

In summary the accommodation extends to, on the ground floor, a vestibule, broad and welcoming reception hallway, front facing bay windowed lounge, fitted kitchen with garden room off, dining room/third bedroom, two double bedrooms and a modern three piece shower room. Stairs from the garden room lead down to the utility room/snug (currently used as a fourth bedroom) and access to the rear garden.