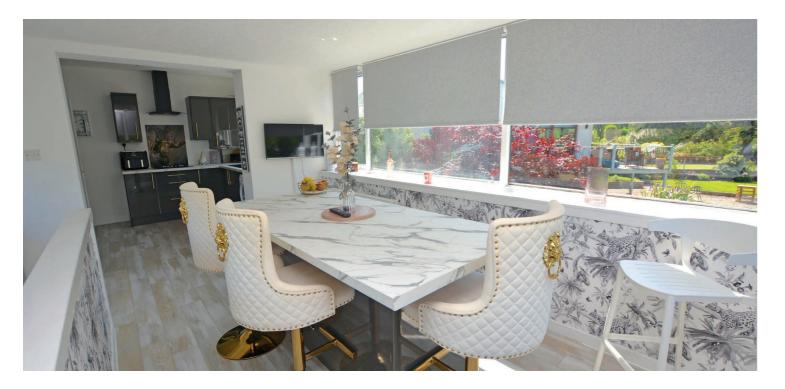

The level of fixture and finish is high including a quality fitted kitchen, luxury sanitary ware, gas central heating, neutral decoration and double glazing.

In summary the accommodation extends to, on the ground floor, a vestibule, broad and welcoming reception hallway, front facing bay windowed lounge, fitted kitchen with garden room off, dining room/third bedroom, two double bedrooms and a modern three piece shower room. Stairs from the garden room lead down to the utility room/snug (currently used as a fourth bedroom) and access to the rear garden.