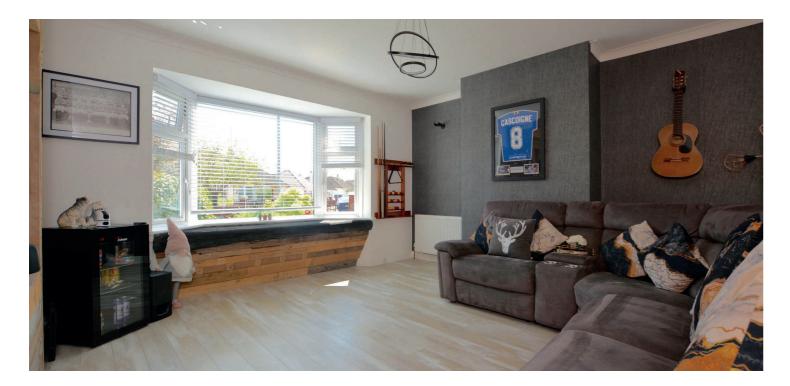

### 2 | PUBLIC ROOMS

An incredibly stylish and hugely impressive extended detached bungalow with extensive, south westerly facing gardens all within a first class address in the catchment for Alloway Primary School.

The level of fixture and finish is high including a quality fitted kitchen, luxury sanitary ware, gas central heating, neutral decoration and double glazing.

In summary the accommodation extends to, on the ground floor, a vestibule, broad and welcoming reception hallway, front facing bay windowed lounge, fitted kitchen with garden room off, dining room/third bedroom, two double bedrooms and a modern three piece shower room. Stairs from the garden room lead down to the utility room/snug (currently used as a fourth bedroom) and access to the rear garden.