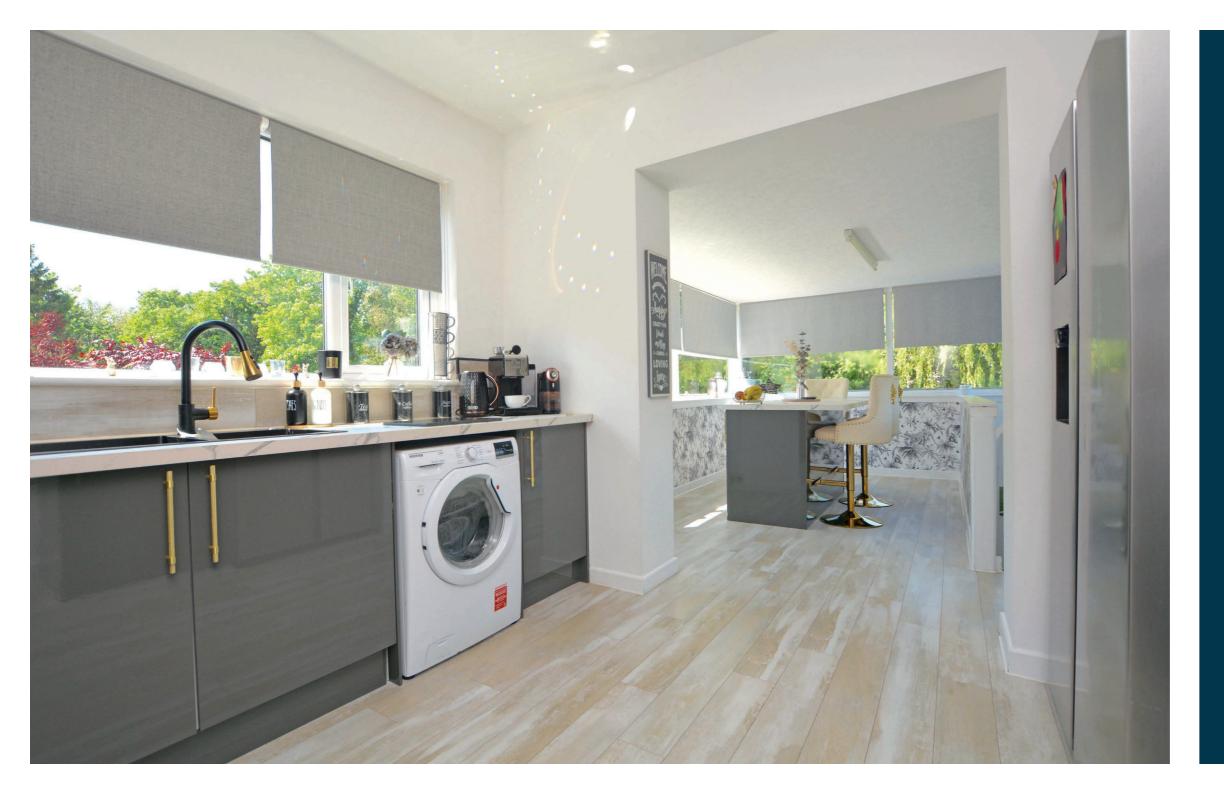

The level of fixture and finish is high including a quality fitted kitchen, luxury sanitary ware, gas central heating, neutral decoration and double glazing.

In summary the accommodation extends to, on the ground floor, a vestibule, broad and welcoming reception hallway, front facing bay windowed lounge, fitted kitchen with garden room off, dining room/third bedroom, two double bedrooms and a modern three piece shower room. Stairs from the garden room lead down to the utility room/snug (currently used as a fourth bedroom) and access to the rear garden.