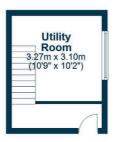

The level of fixture and finish is high including a quality fitted kitchen, luxury sanitary ware, gas central heating, neutral decoration and double glazing.

In summary the accommodation extends to, on the ground floor, a vestibule, broad and welcoming reception hallway, front facing bay windowed lounge, fitted kitchen with garden room off, dining room/third bedroom, two double bedrooms and a modern three piece shower room. Stairs from the garden room lead down to the utility room/snug (currently used as a fourth bedroom) and access to the rear garden.

#### **Ground Floor**

AY5260 | Sat Nav: 10 Marle Park, Alloway, KA7 4RN For the full home report visit **www.corumproperty.co.uk** \* All measurements and distances are approximate Floorplans are for illustration purposes and may not be to scale.