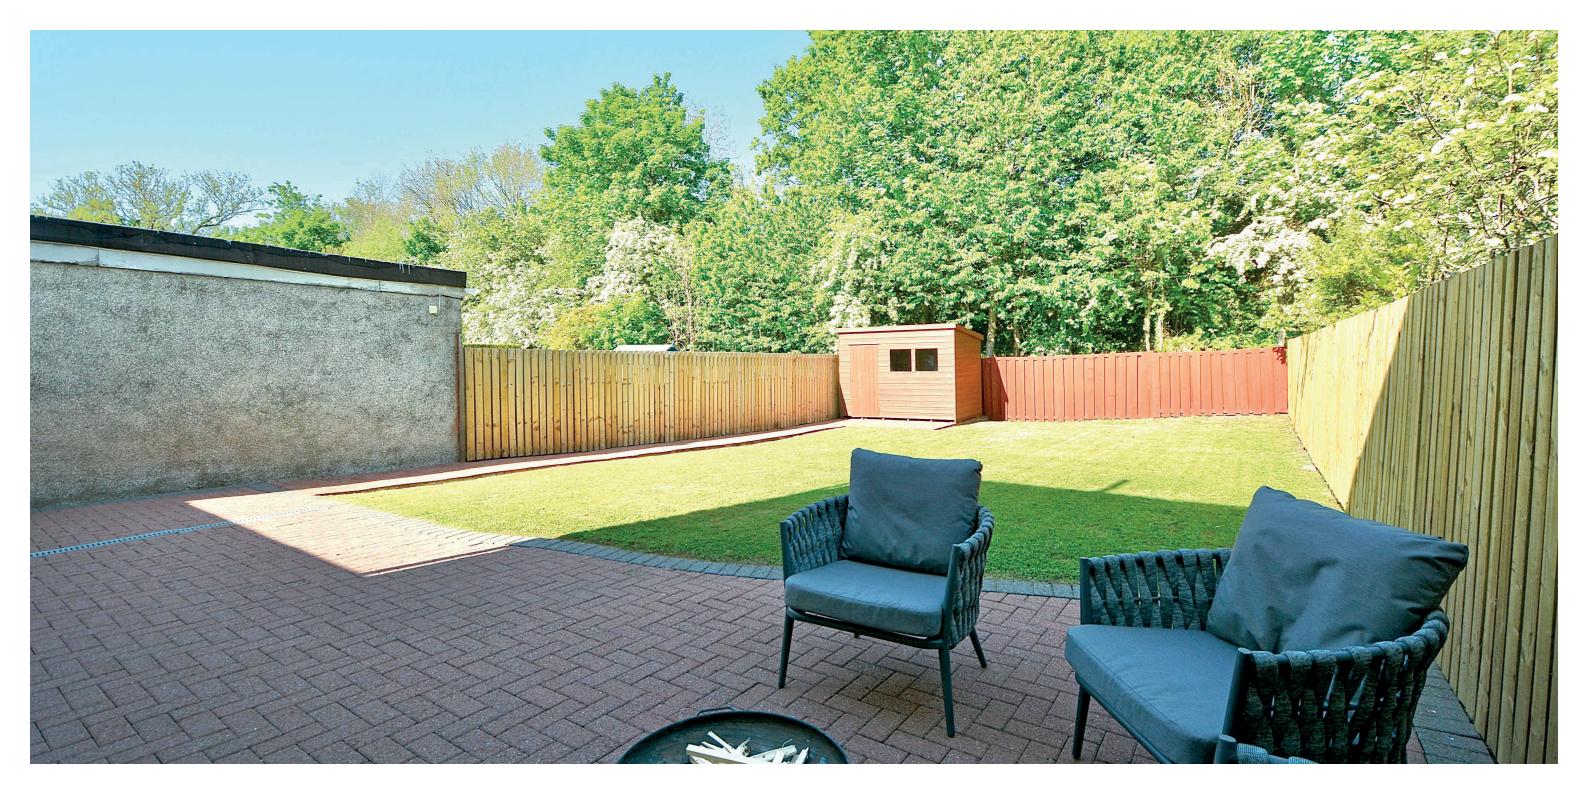

Outside, the star of the show is the immaculate, fully enclosed rear garden; your own private oasis featuring a spacious lawn, patio area, and woodland backdrop offering privacy. A private driveway and a garage complete the home, providing convenient off-street parking and additional storage.