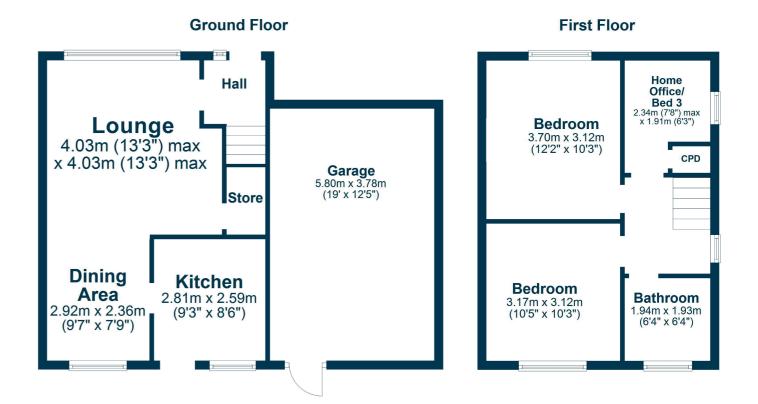

The heart of this lovely home is its generous dual-aspect lounge and open plan dining area, flooded with natural light and ideal for both relaxing and entertaining. The well-appointed kitchen with a suite of integrated appliances provides direct access to the immaculate rear garden with generous patio area and lawn.

Upstairs, you'll find two generous double bedrooms, each offering ample space and comfort, along with a third bedroom which is ideal as a nursery or a home office. The family bathroom is fitted with a three-piece suite and shower over bath.

Outside, the star of the show is the immaculate, fully enclosed rear garden; your own private oasis featuring a spacious lawn, patio area, and woodland backdrop offering privacy. A private driveway and a garage complete the home, providing convenient off-street parking and additional storage.