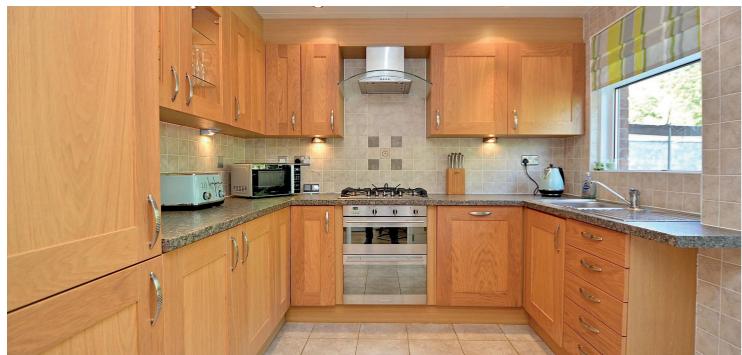

The heart of this lovely home is its generous dual-aspect lounge and open plan dining area, flooded with natural light and ideal for both relaxing and entertaining. The well-appointed kitchen with a suite of integrated appliances provides direct access to the immaculate rear garden with generous patio area and lawn.