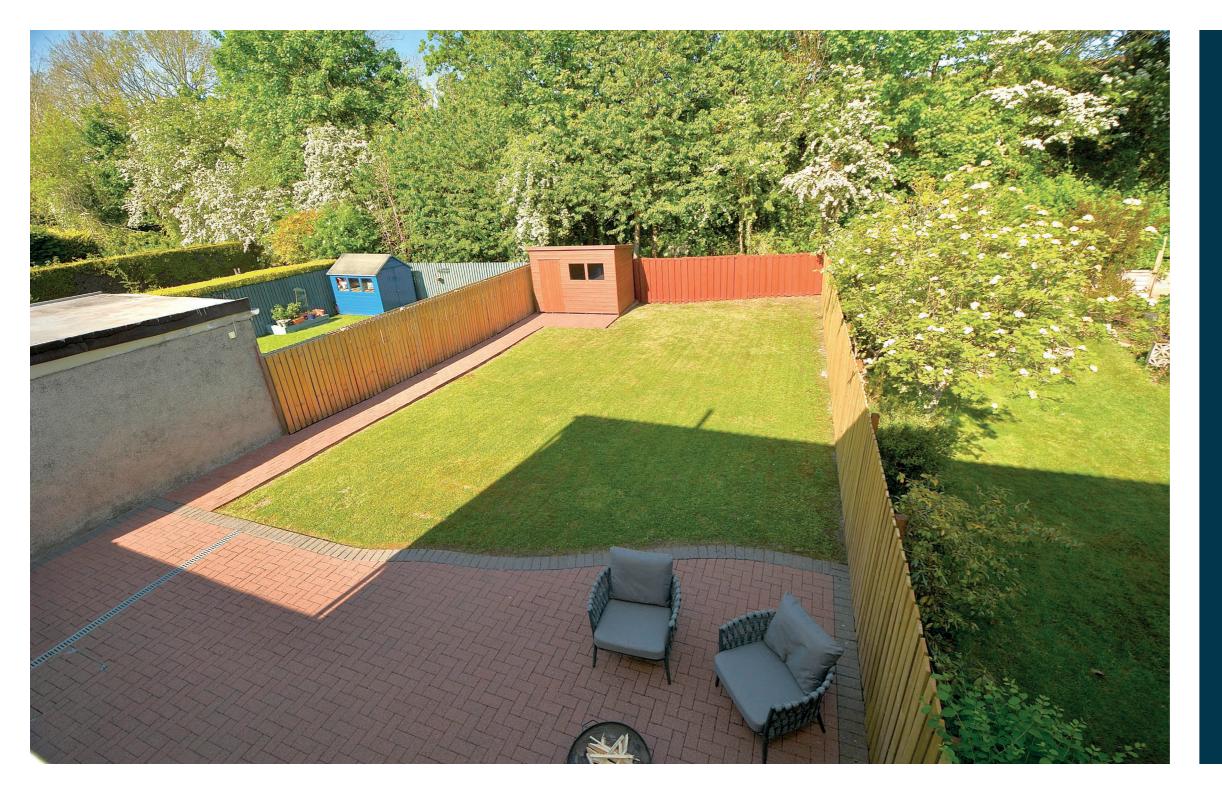

The heart of this lovely home is its generous dual-aspect lounge and open plan dining area, flooded with natural light and ideal for both relaxing and entertaining. The well-appointed kitchen with a suite of integrated appliances provides direct access to the immaculate rear garden with generous patio area and lawn.

Outside, the star of the show is the immaculate, fully enclosed rear garden; your own private oasis featuring a spacious lawn, patio area, and woodland backdrop offering privacy. A private driveway and a garage complete the home, providing convenient off-street parking and additional storage.