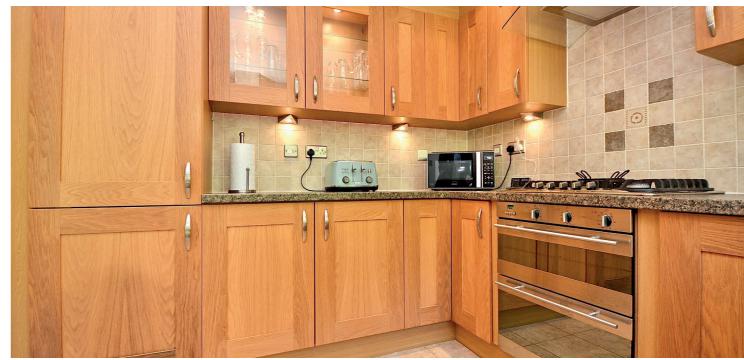

The heart of this lovely home is its generous dual-aspect lounge and open plan dining area, flooded with natural light and ideal for both relaxing and entertaining. The well-appointed kitchen with a suite of integrated appliances provides direct access to the immaculate rear garden with generous patio area and lawn.