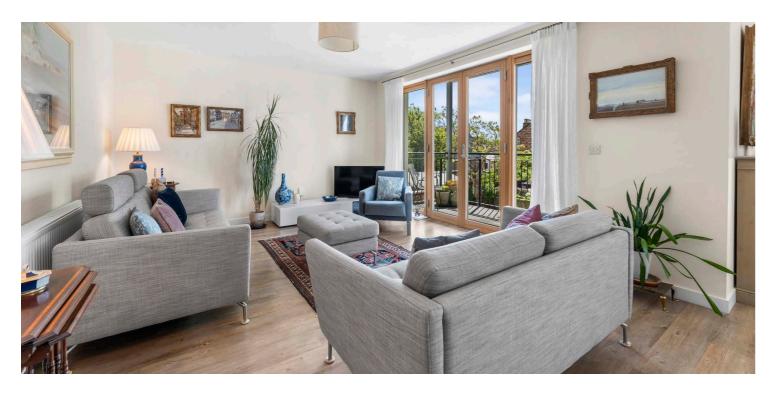

Step inside and you'll find a beautifully presented home filled with natural light. The sun-soaked south-facing balcony offers a private outdoor space to relax or entertain, and with Prestwick's beachfront just a minute's walk away, seaside living is right on your doorstep. The open-plan kitchen, dining, and living space is the heart of the home; bright, sociable, and finished to a high standard with sleek cabinetry, a suite of integrated appliances, and patio doors that open to the balcony. It's the perfect space for hosting or unwinding in style. Both bedrooms are spacious and well-appointed, including a superb master suite with en-suite shower room with quality tiling. A modern family bathroom with three-piece suite, shower over the bath, completes the layout, while plentiful storage and built-in wardrobes keeps everything neat and tidy.