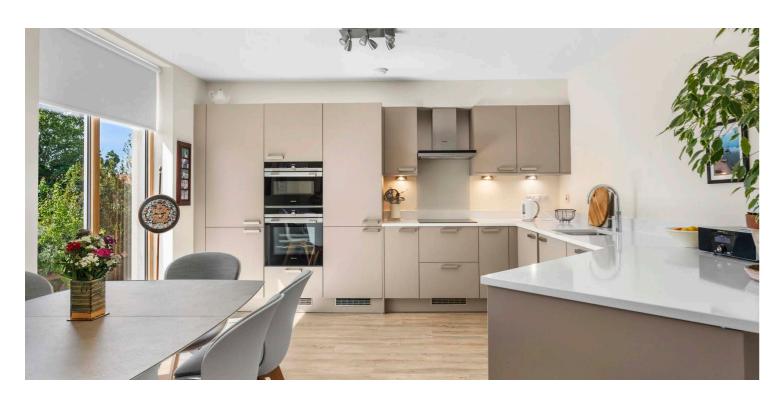

Step inside and you'll find a beautifully presented home filled with natural light. The sun-soaked south-facing balcony offers a private outdoor space to relax or entertain, and with Prestwick's beachfront just a minute's walk away, seaside living is right on your doorstep. The open-plan kitchen, dining, and living space is the heart of the home; bright, sociable, and finished to a high standard with sleek cabinetry, a suite of integrated appliances, and patio doors that open to the balcony. It's the perfect space for hosting or unwinding in style. Both bedrooms are spacious and well-appointed, including a superb master suite with en-suite shower room with quality tiling. A modern family bathroom with three-piece suite, shower over the bath, completes the layout, while plentiful storage and built-in wardrobes keeps everything neat and tidy.