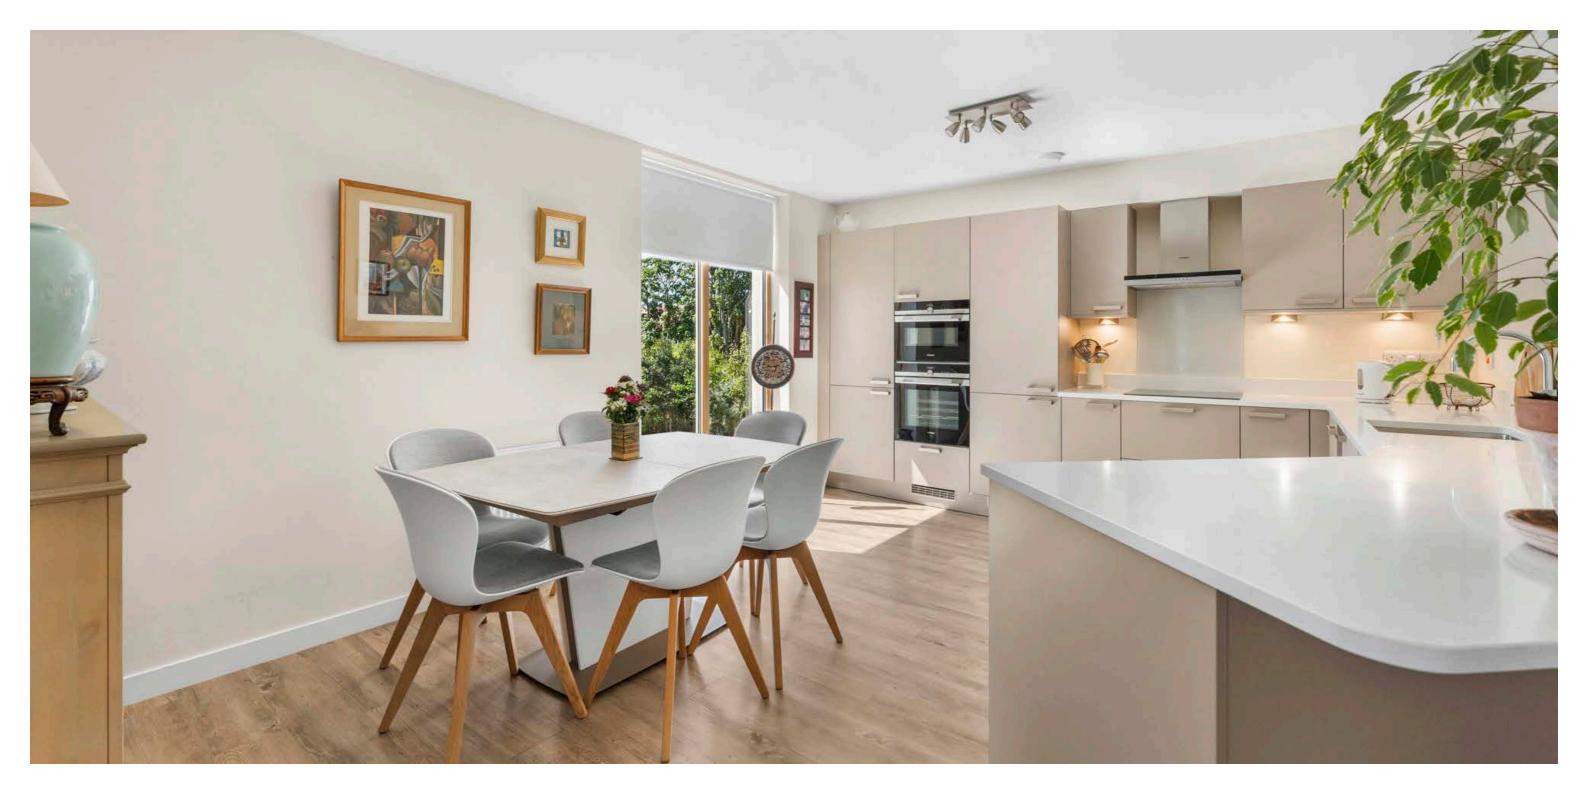

Step inside and you'll find a beautifully presented home filled with natural light. The sun-soaked south-facing balcony offers a private outdoor space to relax or entertain, and with Prestwick's beachfront just a minute's walk away, seaside living is right on your doorstep. The open-plan kitchen, dining, and living space is the heart of the home; bright, sociable, and finished to a high standard with sleek cabinetry, a suite of integrated appliances, and patio doors that open to the balcony. It's the perfect space for hosting or unwinding in style. Both bedrooms are spacious and well-appointed, including a superb master suite with en-suite shower room with quality tiling. A modern family bathroom with three-piece suite, shower over the bath, completes the layout, while plentiful storage and built-in wardrobes keeps everything neat and tidy.