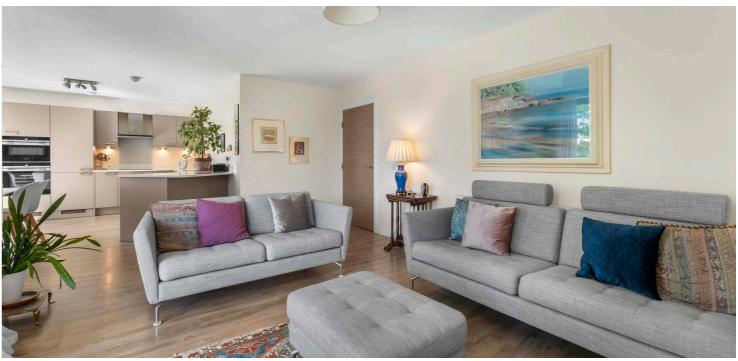

Step inside and you'll find a beautifully presented home filled with natural light. The sun-soaked south-facing balcony offers a private outdoor space to relax or entertain, and with Prestwick's beachfront just a minute's walk away, seaside living is right on your doorstep. The open-plan kitchen, dining, and living space is the heart of the home; bright, sociable, and finished to a high standard with sleek cabinetry, a suite of integrated appliances, and patio doors that open to the balcony. It's the perfect space for hosting or unwinding in style. Both bedrooms are spacious and well-appointed, including a superb master suite with en-suite shower room with quality tiling. A modern family bathroom with three-piece suite, shower over the bath, completes the layout, while plentiful storage and built-in wardrobes keeps everything neat and tidy.