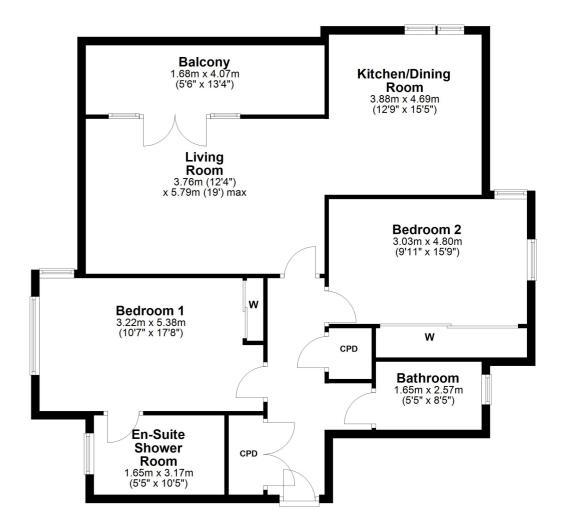

Step inside and you'll find a beautifully presented home filled with natural light. The sun-soaked south-facing balcony offers a private outdoor space to relax or entertain, and with Prestwick's beachfront just a minute's walk away, seaside living is right on your doorstep. The open-plan kitchen, dining, and living space is the heart of the home; bright, sociable, and finished to a high standard with sleek cabinetry, a suite of integrated appliances, and patio doors that open to the balcony. It's the perfect space for hosting or unwinding in style. Both bedrooms are spacious and well-appointed, including a superb master suite with en-suite shower room with quality tiling. A modern family bathroom with three-piece suite, shower over the bath, completes the layout, while plentiful storage and built-in wardrobes keeps everything neat and tidy.