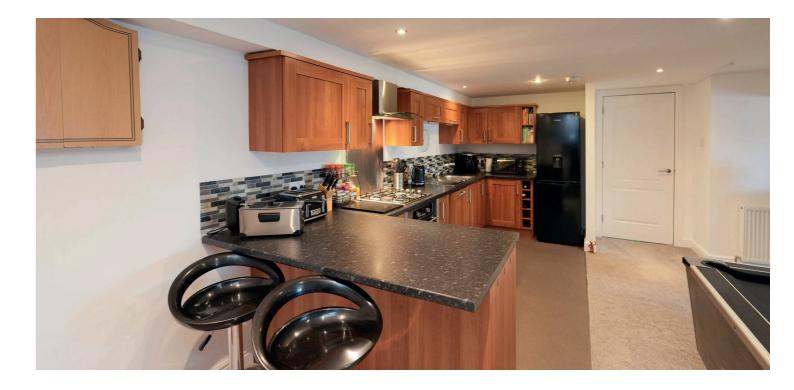

Step inside via a secure call-entry system into a beautifully kept communal hallway. The apartment itself opens into a bright entrance hall with a large utility/storage cupboard, ideal for keeping day-to-day life clutter-free. The heart of the home is the stunning 26ft open plan lounge, dining, and kitchen area, which is perfect for entertaining or relaxing in style, with a south-facing Juliet-style balcony framing views of the surrounding skyline.

Additional features include gas central heating, guality flooring and carpets throughout, double glazing, and an impeccable move-in-ready presentation. Externally, residents enjoy private parking, visitor bays, secure bin storage and well-maintained communal gardens.