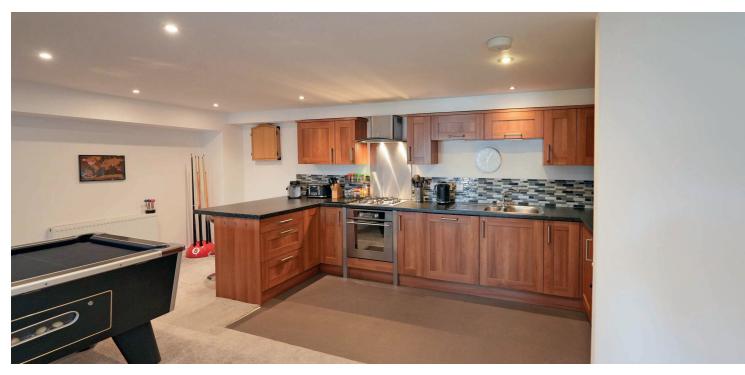

Step inside via a secure call-entry system into a beautifully kept communal hallway. The apartment itself opens into a bright entrance hall with a large utility/storage cupboard, ideal for keeping day-to-day life clutter-free. The heart of the home is the stunning 26ft open plan lounge, dining, and kitchen area, which is perfect for entertaining or relaxing in style, with a south-facing Juliet-style balcony framing views of the surrounding skyline.