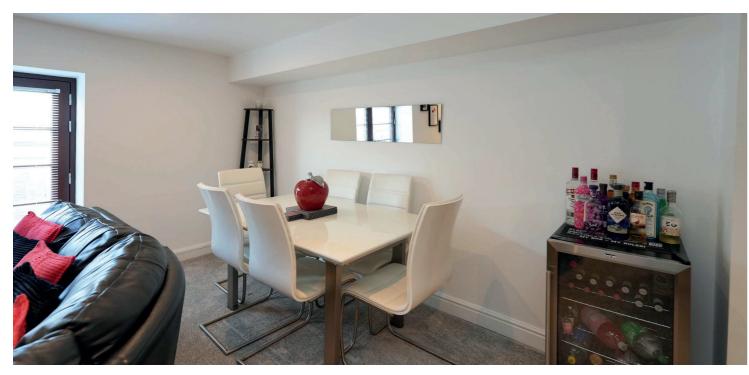

Step inside via a secure call-entry system into a beautifully kept communal hallway. The apartment itself opens into a bright entrance hall with a large utility/storage cupboard, ideal for keeping day-to-day life clutter-free. The heart of the home is the stunning 26ft open plan lounge, dining, and kitchen area, which is perfect for entertaining or relaxing in style, with a south-facing Juliet-style balcony framing views of the surrounding skyline.