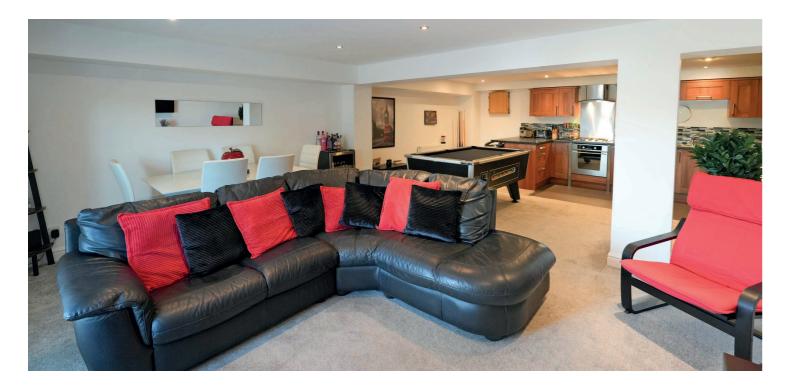

Step inside via a secure call-entry system into a beautifully kept communal hallway. The apartment itself opens into a bright entrance hall with a large utility/storage cupboard, ideal for keeping day-to-day life clutter-free. The heart of the home is the stunning 26ft open plan lounge, dining, and kitchen area, which is perfect for entertaining or relaxing in style, with a south-facing Juliet-style balcony framing views of the surrounding skyline.