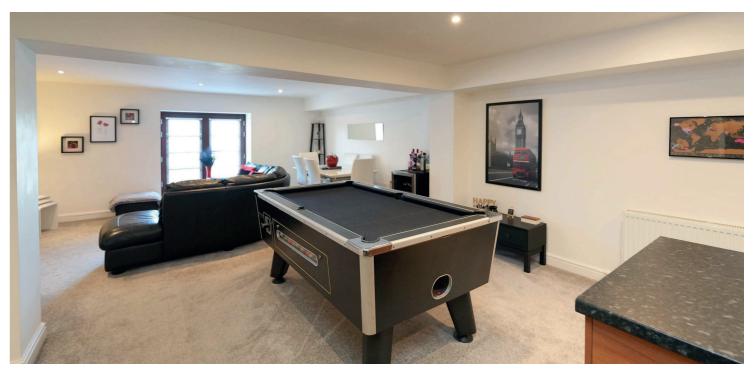

Step inside via a secure call-entry system into a beautifully kept communal hallway. The apartment itself opens into a bright entrance hall with a large utility/storage cupboard, ideal for keeping day-to-day life clutter-free. The heart of the home is the stunning 26ft open plan lounge, dining, and kitchen area, which is perfect for entertaining or relaxing in style, with a south-facing Juliet-style balcony framing views of the surrounding skyline.