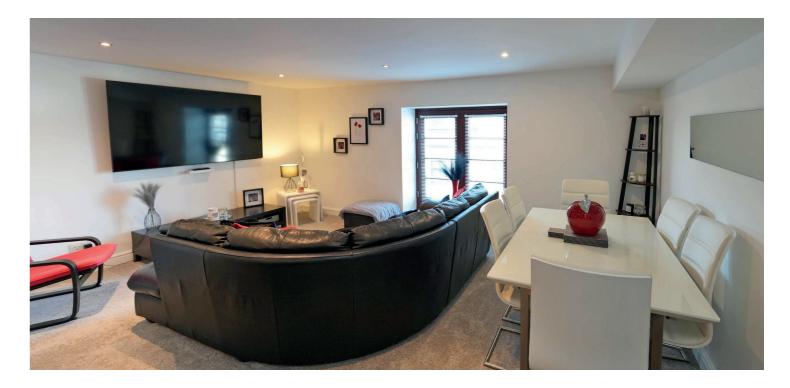

Step inside via a secure call-entry system into a beautifully kept communal hallway. The apartment itself opens into a bright entrance hall with a large utility/storage cupboard, ideal for keeping day-to-day life clutter-free. The heart of the home is the stunning 26ft open plan lounge, dining, and kitchen area, which is perfect for entertaining or relaxing in style, with a south-facing Juliet-style balcony framing views of the surrounding skyline.