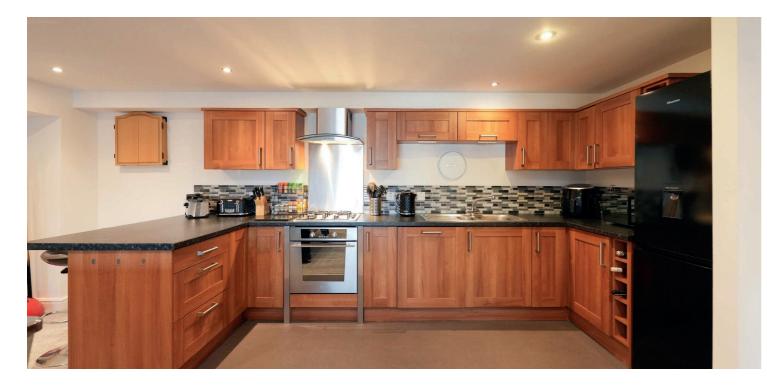

Step inside via a secure call-entry system into a beautifully kept communal hallway. The apartment itself opens into a bright entrance hall with a large utility/storage cupboard, ideal for keeping day-to-day life clutter-free. The heart of the home is the stunning 26ft open plan lounge, dining, and kitchen area, which is perfect for entertaining or relaxing in style, with a south-facing Juliet-style balcony framing views of the surrounding skyline.