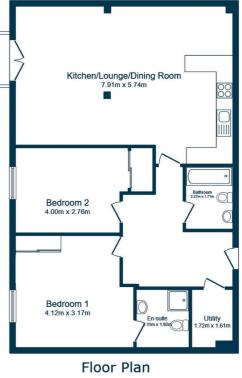

## 2 | BEDROOMS 2 | BATHROOMS **1** | PUBLIC ROOM

This is stylish coastal living at The Granary in an immaculate apartment by Ayr Harbour. Apartment 24 is a beautifully presented and spacious third-floor executive apartment in the sought-after Granary development, just moments from Ayr Harbour, the town centre and the beachfront. The property has two double bedrooms, a 26ft open-plan living space with Juliet balcony, master en-suite, lift access, private parking and immaculate interiors.

Step inside via a secure call-entry system into a beautifully kept communal hallway. The apartment itself opens into a bright entrance hall with a large utility/storage cupboard, ideal for keeping day-to-day life clutter-free. The heart of the home is the stunning 26ft open plan lounge, dining, and kitchen area, which is perfect for entertaining or relaxing in style, with a south-facing Juliet-style balcony framing views of the surrounding skyline.

Both double bedrooms are generously proportioned with integrated wardrobes, while the principal bedroom benefits from a sleek, contemporary en-suite shower room. A stylish main bathroom completes the accommodation.

### AY5270 | Sat Nav: Flat 24, The Granary, 16 York Street, Ayr, KA8 8DQ

For the full home report visit **www.corumproperty.co.uk** 

\* All measurements and distances are approximate Floorplans are for illustration purposes and may not be to scale.