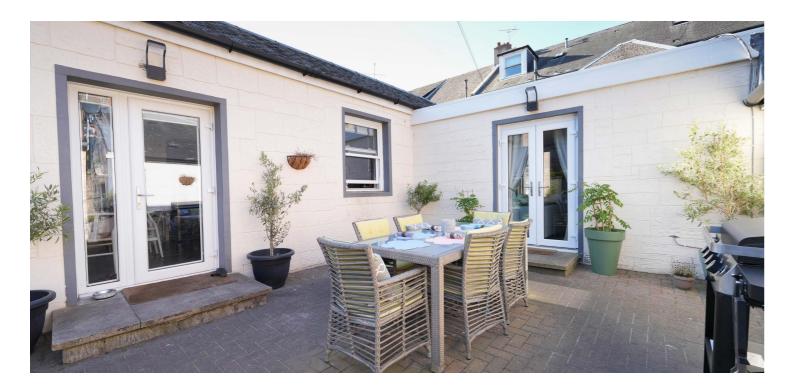

Externally there is an enclosed front garden laid to decorative chips. Accessed from the reception hallway and the garden room there is an enclosed courtyard garden. To the rear and accessed from the kitchen and garden room there is a rear garden laid to lawn with patio area and raised planting borders. Included in the sale will be the garden shed (with power).