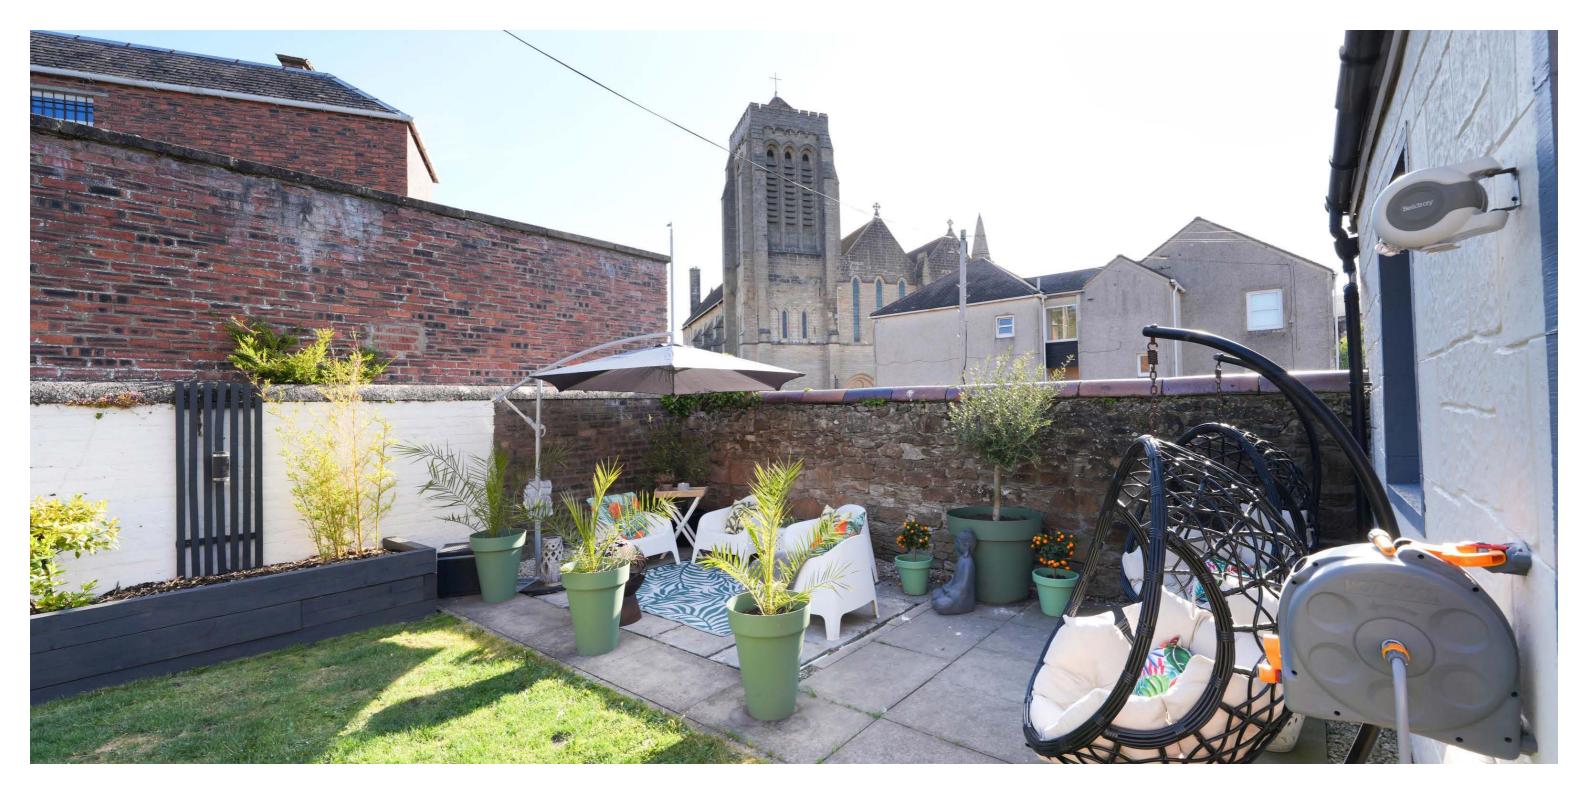

Externally there is an enclosed front garden laid to decorative chips. Accessed from the reception hallway and the garden room there is an enclosed courtyard garden. To the rear and accessed from the kitchen and garden room there is a rear garden laid to lawn with patio area and raised planting borders. Included in the sale will be the garden shed (with power).