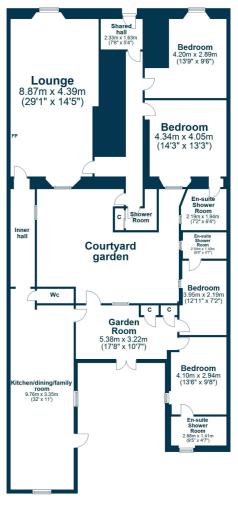

In summary the accommodation extends to a shared hall, reception hallway, impressive front facing lounge with feature fireplace, open plan kitchen/dining/family room, garden room, four double bedrooms (three with en-suite shower rooms), three piece shower room and two piece wc.

#### Ground Floor

AY5286 | Sat Nav: 10a Barns Street, Ayr, KA7 1XA For the full home report visit **www.corumproperty.co.uk** \* All measurements and distances are approximate Floorplans are for illustration purposes and may not be to scale.