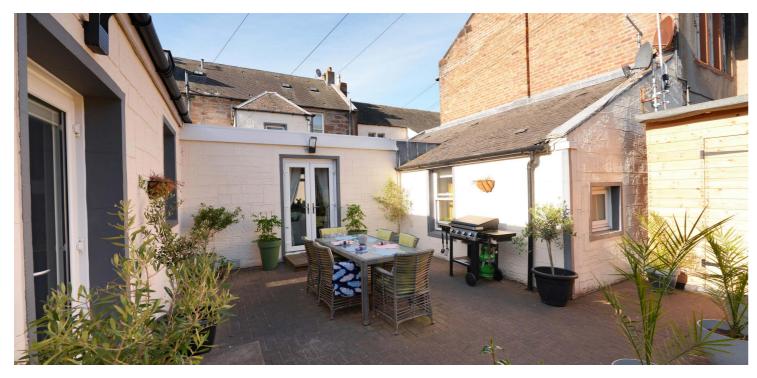

Externally there is an enclosed front garden laid to decorative chips. Accessed from the reception hallway and the garden room there is an enclosed courtyard garden. To the rear and accessed from the kitchen and garden room there is a rear garden laid to lawn with patio area and raised planting borders. Included in the sale will be the garden shed (with power).