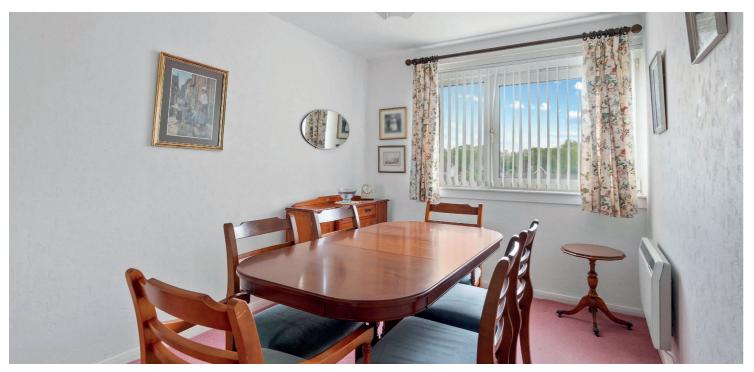

The spacious and well-maintained interior comprises:- a welcoming reception hallway, with two useful storage cupboards, a generously sized lounge and dining room, enjoying direct access to the balcony, and adjacent kitchen, fitted with integrated appliances, including oven, hob and fridge-freezer. Both double bedrooms feature built-in wardrobes and a well appointed shower room completes the accommodation.