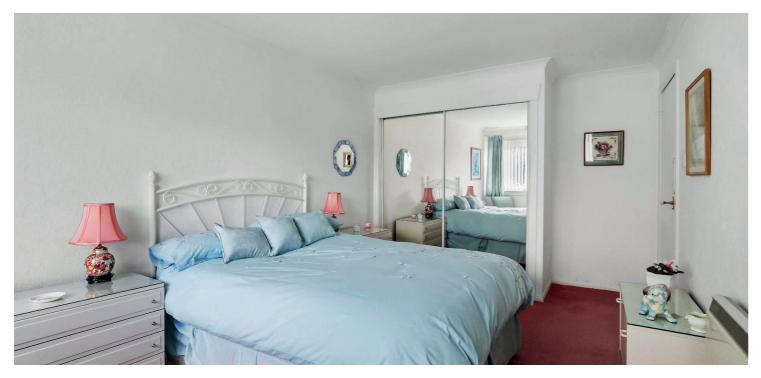

The spacious and well-maintained interior comprises:- a welcoming reception hallway, with two useful storage cupboards, a generously sized lounge and dining room, enjoying direct access to the balcony, and adjacent kitchen, fitted with integrated appliances, including oven, hob and fridge-freezer. Both double bedrooms feature built-in wardrobes and a well appointed shower room completes the accommodation.