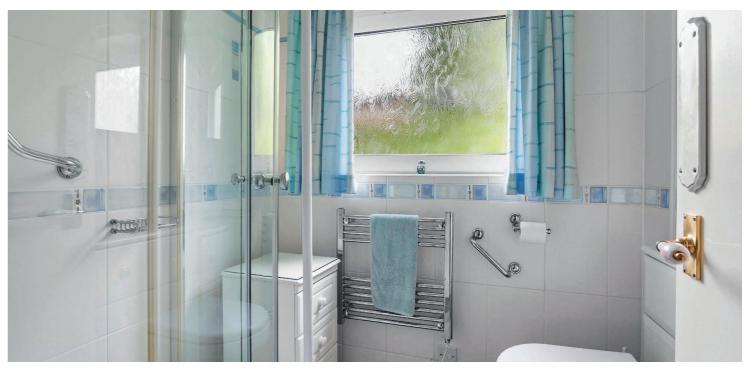

The spacious and well-maintained interior comprises:- a welcoming reception hallway, with two useful storage cupboards, a generously sized lounge and dining room, enjoying direct access to the balcony, and adjacent kitchen, fitted with integrated appliances, including oven, hob and fridge-freezer. Both double bedrooms feature built-in wardrobes and a well appointed shower room completes the accommodation.