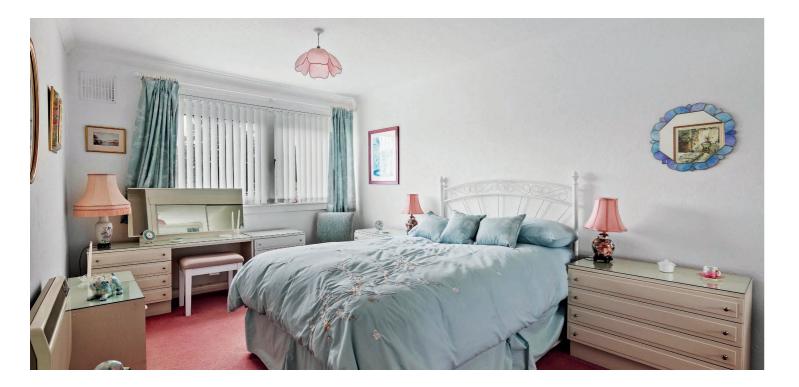

The spacious and well-maintained interior comprises:- a welcoming reception hallway, with two useful storage cupboards, a generously sized lounge and dining room, enjoying direct access to the balcony, and adjacent kitchen, fitted with integrated appliances, including oven, hob and fridge-freezer. Both double bedrooms feature built-in wardrobes and a well appointed shower room completes the accommodation.