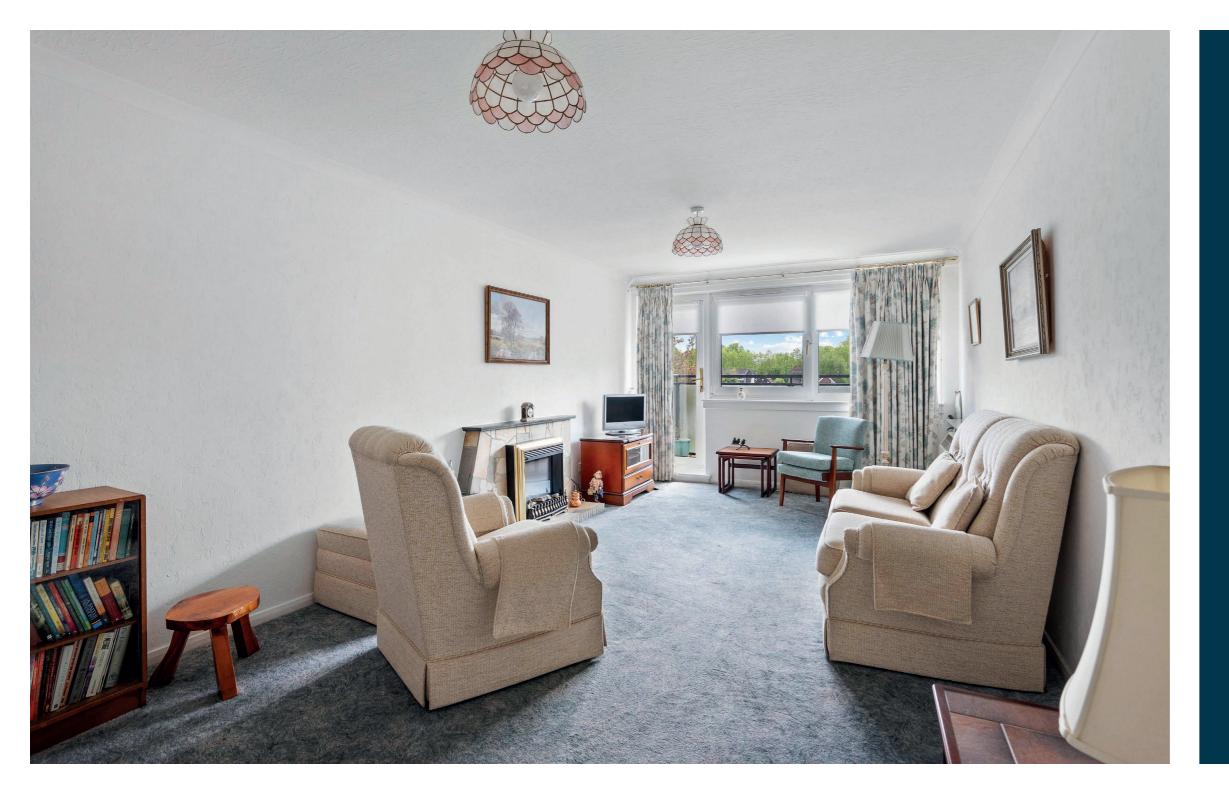

The spacious and well-maintained interior comprises:- a welcoming reception hallway, with two useful storage cupboards, a generously sized lounge and dining room, enjoying direct access to the balcony, and adjacent kitchen, fitted with integrated appliances, including oven, hob and fridge-freezer. Both double bedrooms feature built-in wardrobes and a well appointed shower room completes the accommodation.

An ideal blend of comfort, space and location offering quiet, low-maintenance living, with leafy surroundings and great connectivity.

The suburb of Bearsden is one of Glasgow's most desired districts in which to reside. There are numerous highly acclaimed educational facilities at both Primary and Secondary levels and leisure facilities are plentiful with a choice of private and state gyms and clubs in abundance. Locally, there is an excellent selection of shops and services at Bearsden Cross along with restaurants, cafes and bars. There are excellent bus links nearby and train stations can be found at Hillfoot, Westerton and Bearsden providing regular services into Glasgow's West End and City Centre, including a service to Edinburgh.