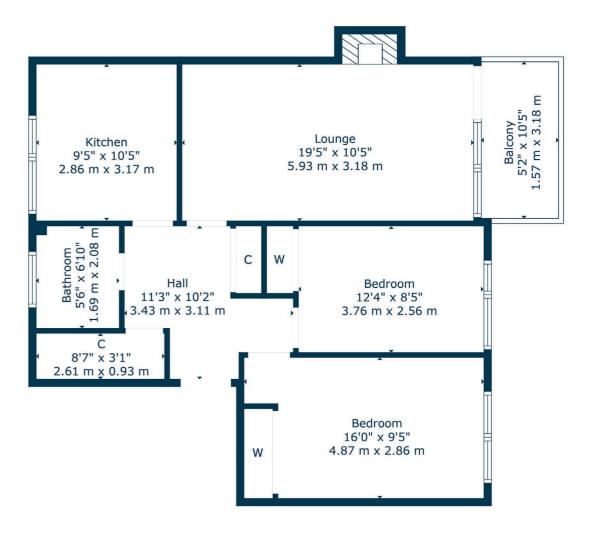

The spacious and well-maintained interior comprises:- a welcoming reception hallway, with two useful storage cupboards, a generously sized lounge and dining room, enjoying direct access to the balcony, and adjacent kitchen, fitted with integrated appliances, including oven, hob and fridge-freezer. Both double bedrooms feature built-in wardrobes and a well appointed shower room completes the accommodation.

The flat further benefits from double glazing, a modern electric heating system, beautifully kept communal gardens and a private garage, located at the rear of the building.

Well placed for access to local transport links, the West of Scotland Science Park, and Glasgow University's Vet School, this home also lies within easy reach of Bearsden's excellent local amenities and Hillfoot Station.

BD3883 | Sat Nav: 101A Speirs Road, Bearsden, G61 2NU For the full home report visit **www.corumproperty.co.uk** \* All measurements and distances are approximate Floorplans are for illustration purposes and may not be to scale.