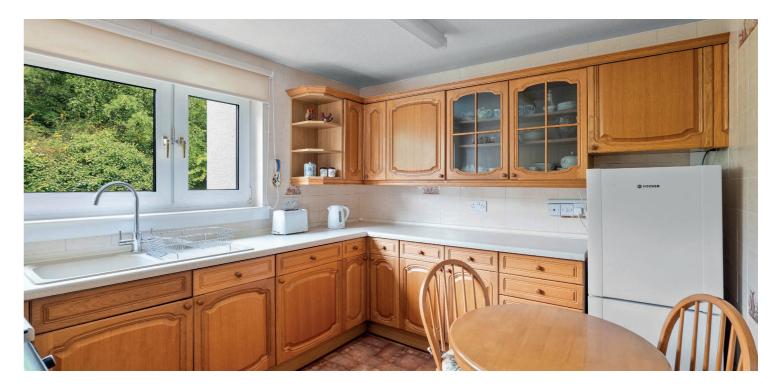

The spacious and well-maintained interior comprises:- a welcoming reception hallway, with two useful storage cupboards, a generously sized lounge and dining room, enjoying direct access to the balcony, and adjacent kitchen, fitted with integrated appliances, including oven, hob and fridge-freezer. Both double bedrooms feature built-in wardrobes and a well appointed shower room completes the accommodation.

The flat further benefits from double glazing, a modern electric heating system, beautifully kept communal gardens and a private garage, located at the rear of the building.

Well placed for access to local transport links, the West of Scotland Science Park, and Glasgow University's Vet School, this home also lies within easy reach of Bearsden's excellent local amenities and Hillfoot Station.