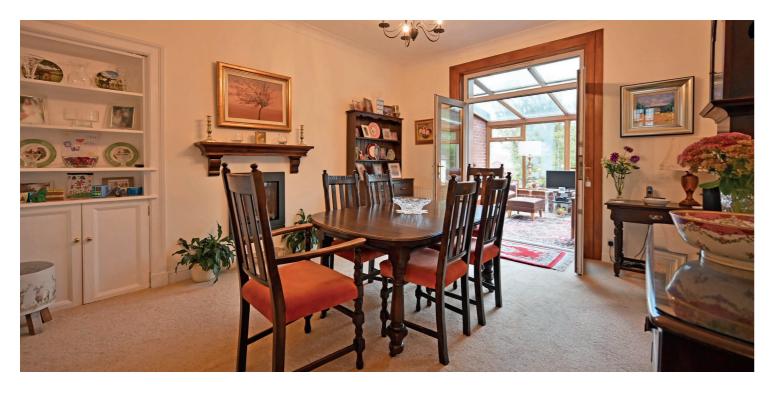

Entry via storm door entrance vestibule into the main reception hall, the front facing bay windowed lounge features a focal point fireplace in the centre, the large formal dining room has a gorgeous gas fire stove providing warmth throughout this level, French doors open onto a large conservatory, professionally built it is usable all year round. The kitchen provides a range of base and wall mounted contemporary units with direct access to the rear garden grounds. The ground floor also provides two excellent bedrooms, the principal room boasts excellent fitted wardrobe space, bedroom two with understairs storage is currently used as an office, a modern bathroom serves the ground level, with a fabulous four-piece suite including large walk-in shower.