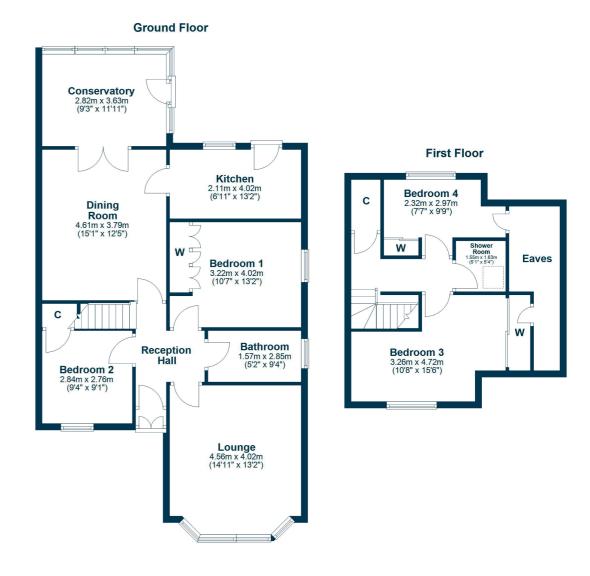

Entry via storm door entrance vestibule into the main reception hall, the front facing bay windowed lounge features a focal point fireplace in the centre, the large formal dining room has a gorgeous gas fire stove providing warmth throughout this level, French doors open onto a large conservatory, professionally built it is usable all year round. The kitchen provides a range of base and wall mounted contemporary units with direct access to the rear garden grounds. The ground floor also provides two excellent bedrooms, the principal room boasts excellent fitted wardrobe space, bedroom two with understairs storage is currently used as an office, a modern bathroom serves the ground level, with a fabulous four-piece suite including large walk-in shower.

The upper level provides two further bedrooms, bedroom three, a large double with dormer window formation provides excellent fitted wardrobe space with a door into the extensive eaves storage. Bedroom four is a single room with rear facing dormer window also provides fitted wardrobe space. A fully three-piece shower room with Velux window serves the upper level. The home further benefits from gas central heating, double glazing and a solar panel system for high efficiency.

BW2507 | Sat Nav: 25 Duchray Drive, Paisley, PA1 3BP

For the full home report visit www.corumproperty.co.uk

\* All measurements and distances are approximate Floorplans are for illustration purposes and may not be to scale.