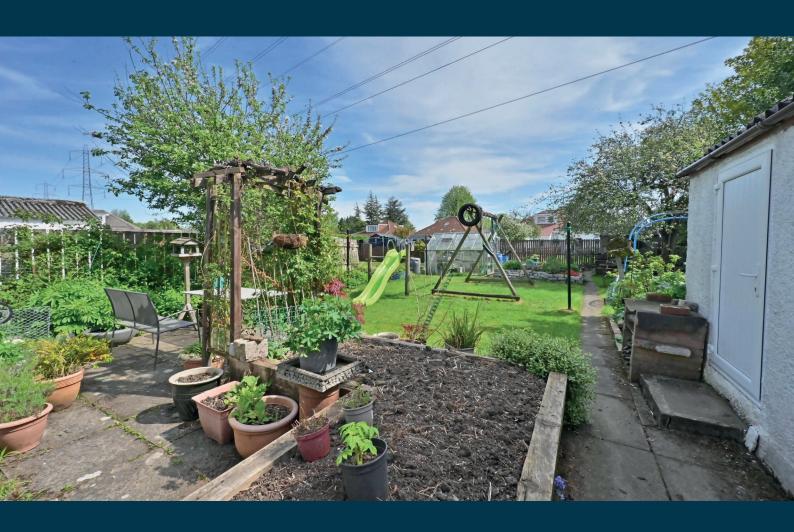

Externally the home sits within superbly mature garden grounds, to the front an extensive driveway leads to a single detached garage, the front lawn is bordered by a range of flowers, shrubs and trees. The rear garden provides numerous exciting points of interest, a rear patio space for al fresco dining with a raised bed bursting with colour. A large central lawn and to the side and rear there are numerous planting areas where organic fruit and vegetables are grown, there are two apples trees, two greenhouses growing grapes and lovely tomatoes, brambles climb along the garden fence and a range of berries line the back. This garden will undoubtably suit buyers who may take an interest in growing their own organic produce.