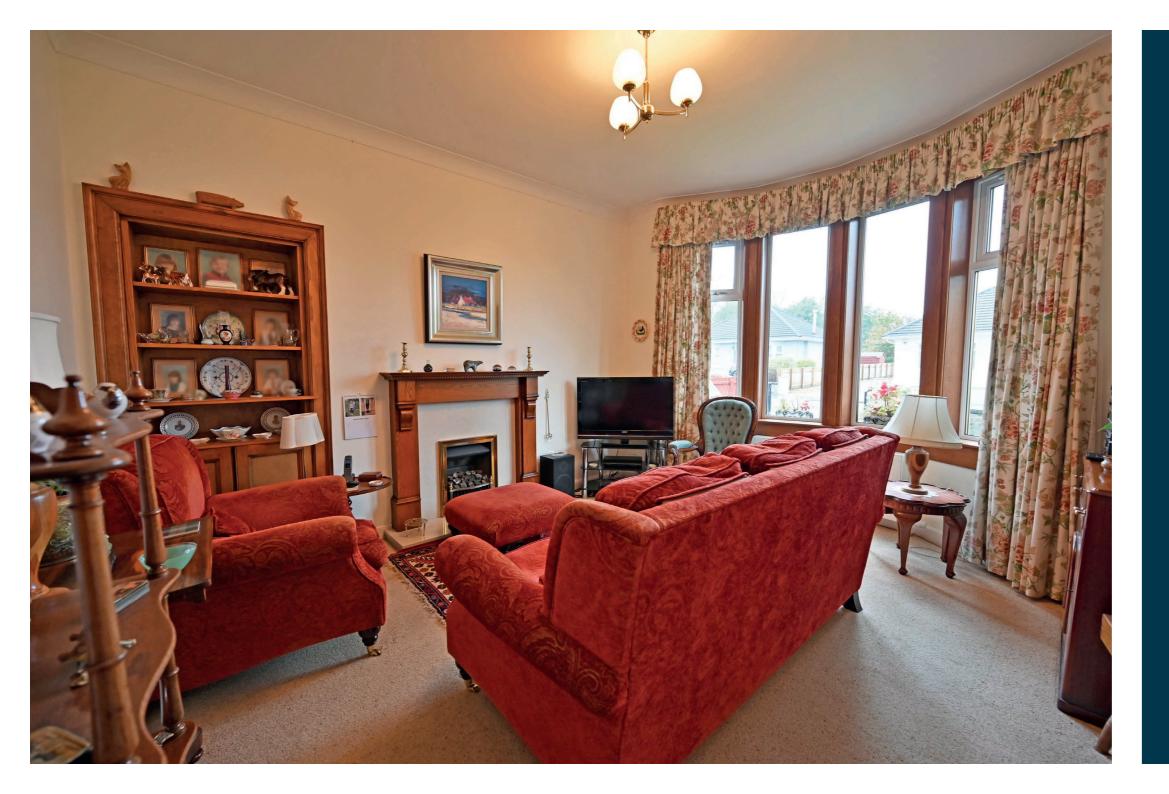

Entry via storm door entrance vestibule into the main reception hall, the front facing bay windowed lounge features a focal point fireplace in the centre, the large formal dining room has a gorgeous gas fire stove providing warmth throughout this level, French doors open onto a large conservatory, professionally built it is usable all year round. The kitchen provides a range of base and wall mounted contemporary units with direct access to the rear garden grounds. The ground floor also provides two excellent bedrooms, the principal room boasts excellent fitted wardrobe space, bedroom two with understairs storage is currently used as an office, a modern bathroom serves the ground level, with a fabulous four-piece suite including large walk-in shower.