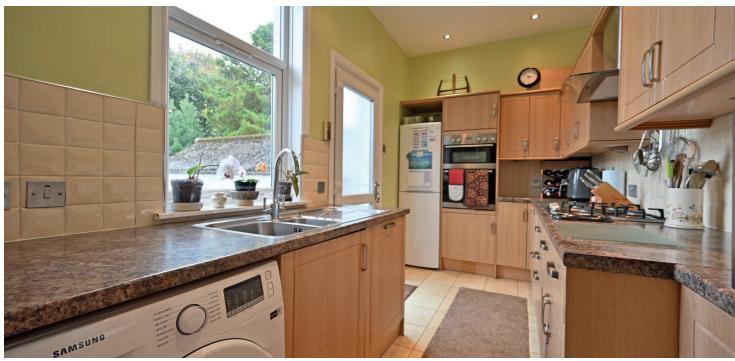

Entry via storm door entrance vestibule into the main reception hall, the front facing bay windowed lounge features a focal point fireplace in the centre, the large formal dining room has a gorgeous gas fire stove providing warmth throughout this level, French doors open onto a large conservatory, professionally built it is usable all year round. The kitchen provides a range of base and wall mounted contemporary units with direct access to the rear garden grounds. The ground floor also provides two excellent bedrooms, the principal room boasts excellent fitted wardrobe space, bedroom two with understairs storage is currently used as an office, a modern bathroom serves the ground level, with a fabulous four-piece suite including large walk-in shower.