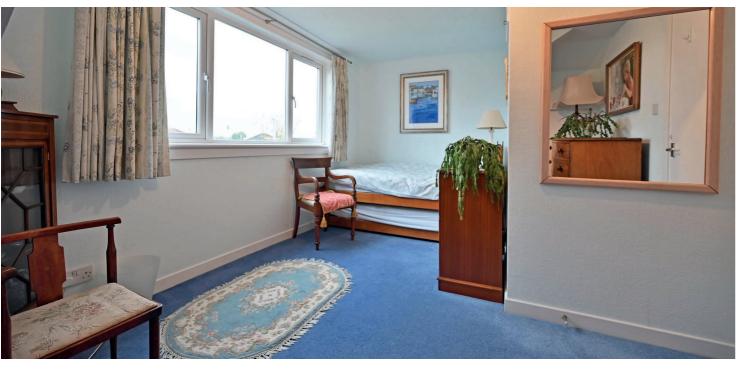

The upper level provides two further bedrooms, bedroom three, a large double with dormer window formation provides excellent fitted wardrobe space with a door into the extensive eaves storage. Bedroom four is a single room with rear facing dormer window also provides fitted wardrobe space. A fully three-piece shower room with Velux window serves the upper level. The home further benefits from gas central heating, double glazing and a solar panel system for high efficiency.