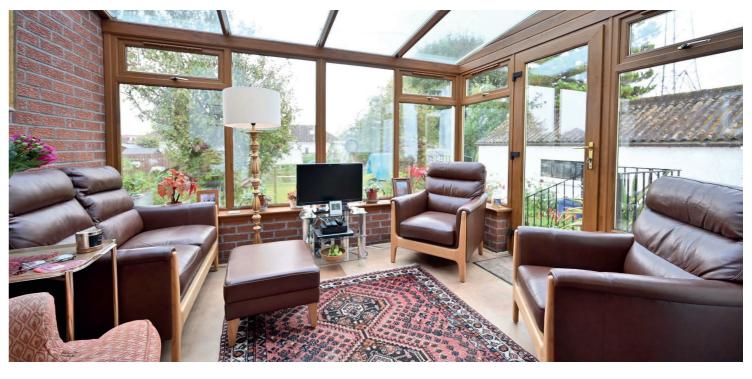

Entry via storm door entrance vestibule into the main reception hall, the front facing bay windowed lounge features a focal point fireplace in the centre, the large formal dining room has a gorgeous gas fire stove providing warmth throughout this level, French doors open onto a large conservatory, professionally built it is usable all year round. The kitchen provides a range of base and wall mounted contemporary units with direct access to the rear garden grounds. The ground floor also provides two excellent bedrooms, the principal room boasts excellent fitted wardrobe space, bedroom two with understairs storage is currently used as an office, a modern bathroom serves the ground level, with a fabulous four-piece suite including large walk-in shower.