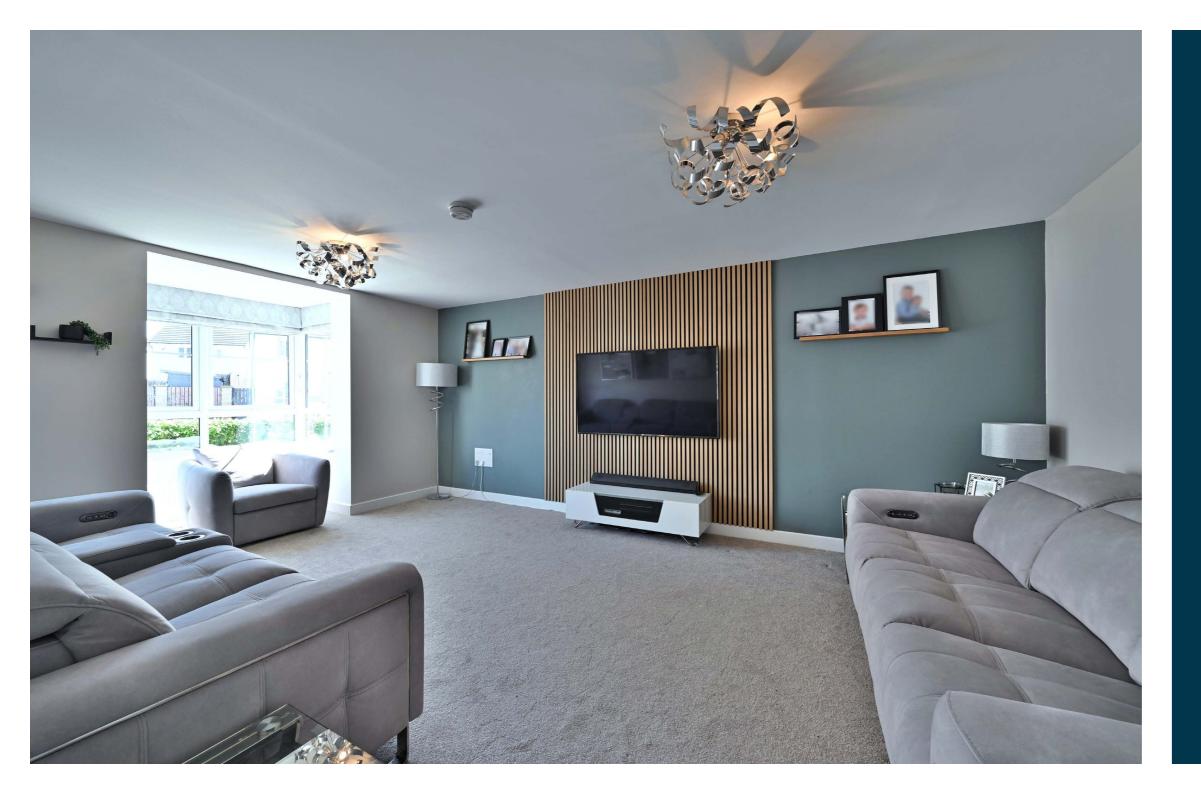

This home offers well-presented and spacious family accommodation formed over two levels. The central reception hallway has a modern cloakroom/WC and a stair to the upper floor. The fantastic lounge is a very spacious room with a walk in bay window to the front and the cosy family room could provide a home office. An attractive open plan kitchen dining and living room features a bay window with french doors to the rear gardens. The kitchen has a stylish range of quality fitted kitchen furniture including integral appliances. The utility room has matching furniture to the kitchen and a separate door to the rear garden.