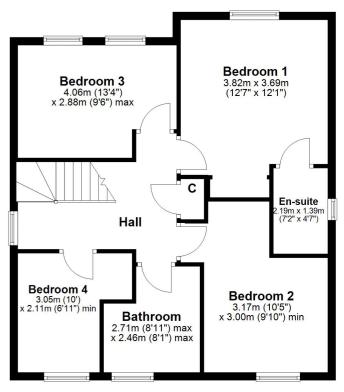

On the upper floor of the property there is a central hallway with a storage cupboard and entry to all upstairs rooms. The Main bedroom is a double sized apartment with fitted wardrobes and a modern ensuite shower room. There are three further bedrooms and a family bathroom with a four piece suite including a WC, wash basin, bath, and separate shower area. The property has an attic providing additional storage and a detached single sized garage.

BW2630 | Sat Nav: 9 Merchiston Oval, Brookfield, PA5 8XA For the full home report visit **www.corumproperty.co.uk** \* All measurements and distances are approximate Floorplans are for illustration purposes and may not be to scale.