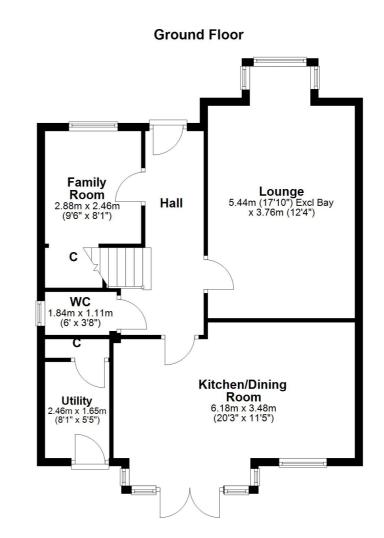

This home offers well-presented and spacious family accommodation formed over two levels. The central reception hallway has a modern cloakroom/WC and a stair to the upper floor. The fantastic lounge is a very spacious room with a walk in bay window to the front and the cosy family room could provide a home office. An attractive open plan kitchen dining and living room features a bay window with french doors to the rear gardens. The kitchen has a stylish range of quality fitted kitchen furniture including integral appliances. The utility room has matching furniture to the kitchen and a separate door to the rear garden.

BW2630 | Sat Nav: 9 Merchiston Oval, Brookfield, PA5 8XA For the full home report visit **www.corumproperty.co.uk** \* All measurements and distances are approximate Floorplans are for illustration purposes and may not be to scale.