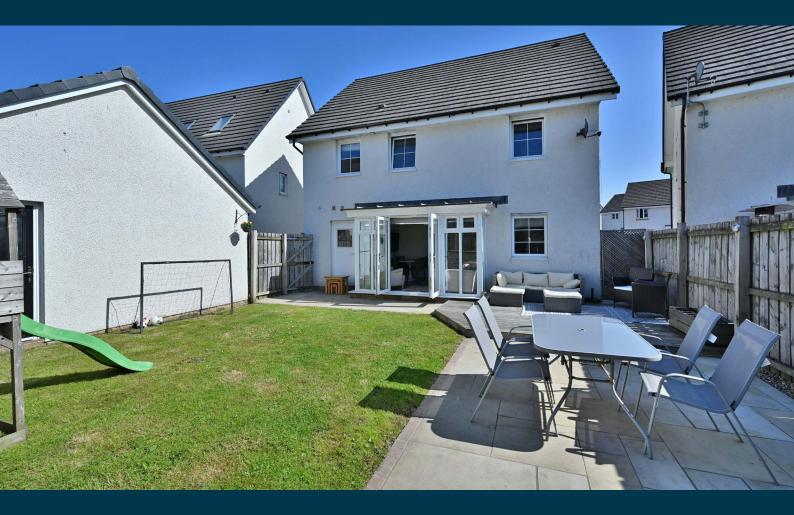

The home is set within private garden grounds with a screened front lawn and a driveway providing parking for several vehicles with entry to the garage. The level rear gardens have been landscaped to provide a lovely outside space. There is a raised area of timber decking and large patios ideal for outside dining with a central lawn.