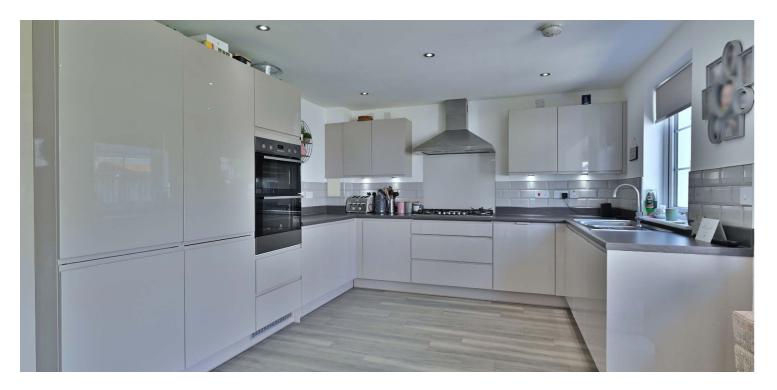

This home offers well-presented and spacious family accommodation formed over two levels. The central reception hallway has a modern cloakroom/WC and a stair to the upper floor. The fantastic lounge is a very spacious room with a walk in bay window to the front and the cosy family room could provide a home office. An attractive open plan kitchen dining and living room features a bay window with french doors to the rear gardens. The kitchen has a stylish range of quality fitted kitchen furniture including integral appliances. The utility room has matching furniture to the kitchen and a separate door to the rear garden.