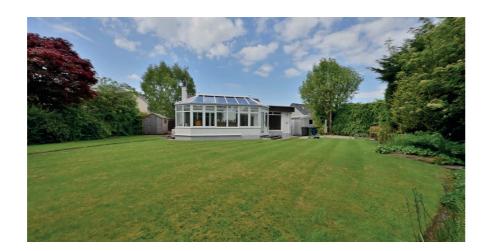

Stepping outside, the property sits on a large, level plot with a neatly maintained front lawn flanked by two driveways, one leading to the detached garage. The private rear garden is mostly laid to lawn, featuring a patio area perfect for alfresco dining, all enclosed by mature trees and hedges for seclusion. A gentle stream meanders along the bottom of the garden, adding a tranquil touch to the outdoor space.

Inside, a welcoming entrance hall sets the tone, offering two large storage cupboards and loft access via a drop-down ladder—ideal for extra storage. The three well-proportioned double bedrooms (one with a built-in wardrobe) provide plenty of space for family or guests. At the heart of the home, the rear-facing living room is bathed in natural light, complete with a cozy gas fireplace and sliding doors that open into a spacious conservatory overlooking the garden, the conservatory was entirely rebuilt in Spring of 2023. The living area flows seamlessly into the dining space and onward to the well-appointed kitchen, which boasts ample storage, plentiful worktops, an integrated gas hob and electric oven, and space for additional appliances.