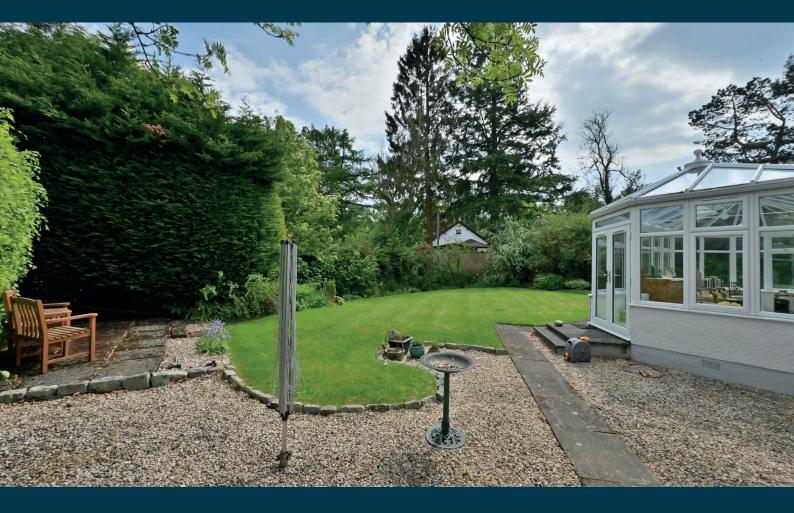

Stepping outside, the property sits on a large, level plot with a neatly maintained front lawn flanked by two driveways, one leading to the detached garage. The private rear garden is mostly laid to lawn, featuring a patio area perfect for alfresco dining, all enclosed by mature trees and hedges for seclusion. A gentle stream meanders along the bottom of the garden, adding a tranquil touch to the outdoor space.