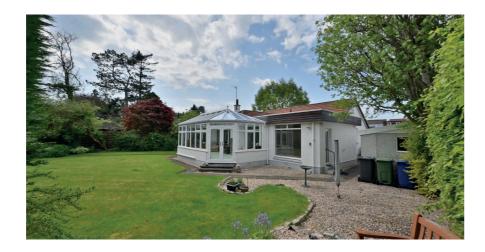

Stepping outside, the property sits on a large, level plot with a neatly maintained front lawn flanked by two driveways, one leading to the detached garage. The private rear garden is mostly laid to lawn, featuring a patio area perfect for alfresco dining, all enclosed by mature trees and hedges for seclusion. A gentle stream meanders along the bottom of the garden, adding a tranquil touch to the outdoor space.

Inside, a welcoming entrance hall sets the tone, offering two large storage cupboards and loft access via a drop-down ladder—ideal for extra storage. The three well-proportioned double bedrooms (one with a built-in wardrobe) provide plenty of space for family or guests. At the heart of the home, the rear-facing living room is bathed in natural light, complete with a cozy gas fireplace and sliding doors that open into a spacious conservatory overlooking the garden, the conservatory was entirely rebuilt in Spring of 2023. The living area flows seamlessly into the dining space and onward to the well-appointed kitchen, which boasts ample storage, plentiful worktops, an integrated gas hob and electric oven, and space for additional appliances.