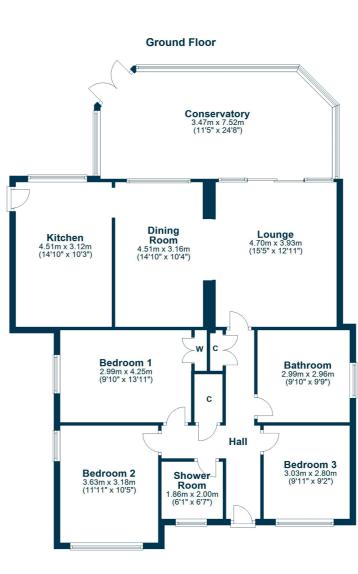

Inside, a welcoming entrance hall sets the tone, offering two large storage cupboards and loft access via a drop-down ladder—ideal for extra storage. The three well-proportioned double bedrooms (one with a built-in wardrobe) provide plenty of space for family or guests. At the heart of the home, the rear-facing living room is bathed in natural light, complete with a cozy gas fireplace and sliding doors that open into a spacious conservatory overlooking the garden, the conservatory was entirely rebuilt in Spring of 2023. The living area flows seamlessly into the dining space and onward to the well-appointed kitchen, which boasts ample storage, plentiful worktops, an integrated gas hob and electric oven, and space for additional appliances.

For convenience, the home features a family bathroom with a three-piece suite, including an electric shower over the bath, as well as a separate modern shower room installed in 2023. Additional perks include gas central heating via a brand-new boiler system and double glazing, ensuring yearround comfort.

## BW2628

\*All measurements and distances are approximate. Floorplans are for illustration purposes and may not be to scale.

For the full home report visit **www.corumproperty.co.uk** 