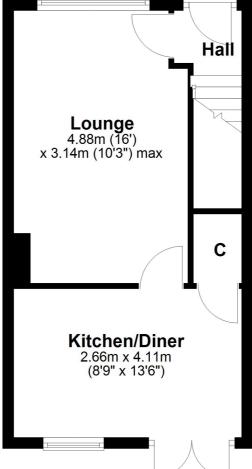

## **Ground Floor**

This modern home is presented with neutral, modern décor and the specification includes gas central heating and double glazing. It is an ideal starter home that features modern fitted kitchen furniture and an upgraded bathroom. The accommodation comprises of a reception hallway with stairs leading to the upper floor. There is a well-proportioned lounge with large full height window to the front of the property and a modern fitted kitchen with space for a dining table and french doors to the landscaped rear gardens. On the upper floor of the property there is a central hallway, the main double bedroom with a storage wardrobe and pleasant views to the front. There is a second single bedroom and a third small bedroom which is currently used as a home office. The upgraded bathroom features modern sanitary wear, and the attic provides additional storage.

BW2634 | Sat Nav: 24 Cromptons Grove, Paisley, PA1 2NF

For the full home report visit www.corumproperty.co.uk

\* All measurements and distances are approximate Floorplans are for illustration purposes and may not be to scale.