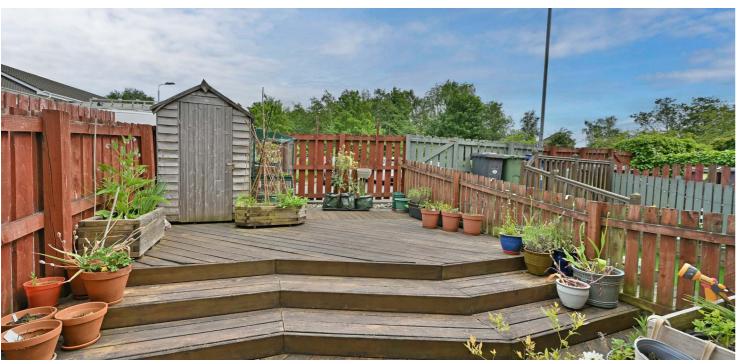

An attractive modern home that is positioned on Crompton's Grove in the west end of Paisley. The property is situated on a terrace overlooking the Old Canal with an allocated parking space to the rear of the house. The enclosed rear garden is landscaped with a split level area of timber decking. The front has a lawn and patio area with an entrance to the pedestrianised area overlooking the Old Canal.