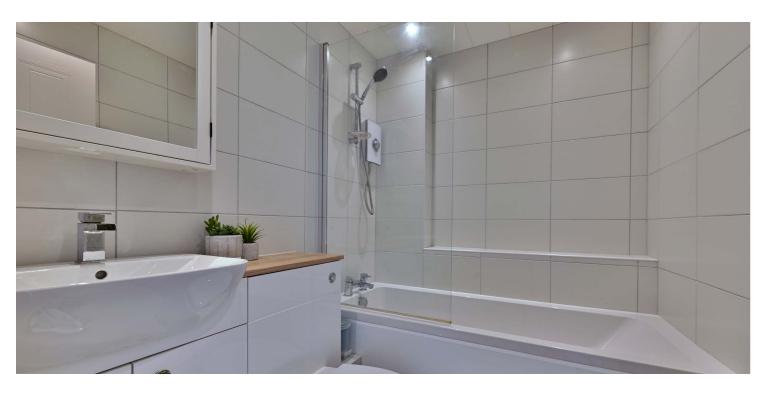

This modern home is presented with neutral, modern décor and the specification includes gas central heating and double glazing. It is an ideal starter home that features modern fitted kitchen furniture and an upgraded bathroom. The accommodation comprises of a reception hallway with stairs leading to the upper floor. There is a well-proportioned lounge with large full height window to the front of the property and a modern fitted kitchen with space for a dining table and french doors to the landscaped rear gardens. On the upper floor of the property there is a central hallway, the main double bedroom with a storage wardrobe and pleasant views to the front. There is a second single bedroom and a third small bedroom which is currently used as a home office. The upgraded bathroom features modern sanitary wear, and the attic provides additional storage.