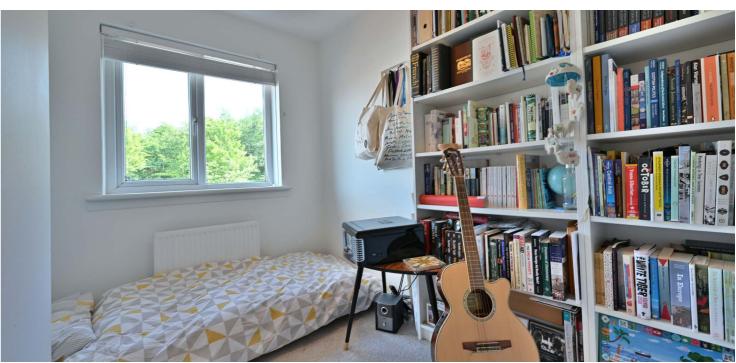

This modern home is presented with neutral, modern décor and the specification includes gas central heating and double glazing. It is an ideal starter home that features modern fitted kitchen furniture and an upgraded bathroom. The accommodation comprises of a reception hallway with stairs leading to the upper floor. There is a well-proportioned lounge with large full height window to the front of the property and a modern fitted kitchen with space for a dining table and french doors to the landscaped rear gardens. On the upper floor of the property there is a central hallway, the main double bedroom with a storage wardrobe and pleasant views to the front. There is a second single bedroom and a third small bedroom which is currently used as a home office. The upgraded bathroom features modern sanitary wear, and the attic provides additional storage.