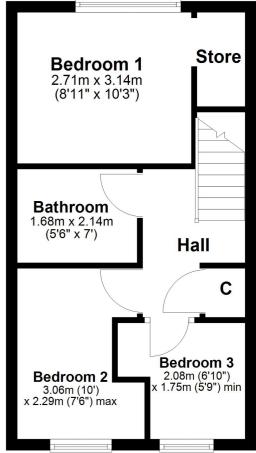

## **First Floor**

The historic town of Paisley has an excellent range of shopping, sporting facilities, transport links and the impressive Paisley Abbey. Regular mainline railway services to Glasgow City centre and the Clyde coast. Connections to Glasgow International Airport and the M8 motorway. Paisley is home to the University of The West of Scotland and has established schooling in the local area. Gleniffer Braes has a variety of walks, Paisley Golf Club, and stunning views toward the Campsie Hills.

This modern home is presented with neutral, modern décor and the specification includes gas central heating and double glazing. It is an ideal starter home that features modern fitted kitchen furniture and an upgraded bathroom. The accommodation comprises of a reception hallway with stairs leading to the upper floor. There is a well-proportioned lounge with large full height window to the front of the property and a modern fitted kitchen with space for a dining table and french doors to the landscaped rear gardens. On the upper floor of the property there is a central hallway, the main double bedroom with a storage wardrobe and pleasant views to the front. There is a second single bedroom and a third small bedroom which is currently used as a home office. The upgraded bathroom features modern sanitary wear, and the attic provides additional storage.

BW2634 | Sat Nav: 24 Cromptons Grove, Paisley, PA1 2NF

For the full home report visit www.corumproperty.co.uk

\* All measurements and distances are approximate Floorplans are for illustration purposes and may not be to scale.