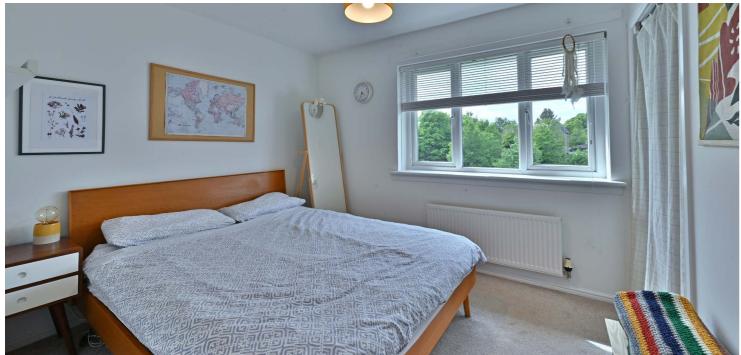

This modern home is presented with neutral, modern décor and the specification includes gas central heating and double glazing. It is an ideal starter home that features modern fitted kitchen furniture and an upgraded bathroom. The accommodation comprises of a reception hallway with stairs leading to the upper floor. There is a well-proportioned lounge with large full height window to the front of the property and a modern fitted kitchen with space for a dining table and french doors to the landscaped rear gardens. On the upper floor of the property there is a central hallway, the main double bedroom with a storage wardrobe and pleasant views to the front. There is a second single bedroom and a third small bedroom which is currently used as a home office. The upgraded bathroom features modern sanitary wear, and the attic provides additional storage.