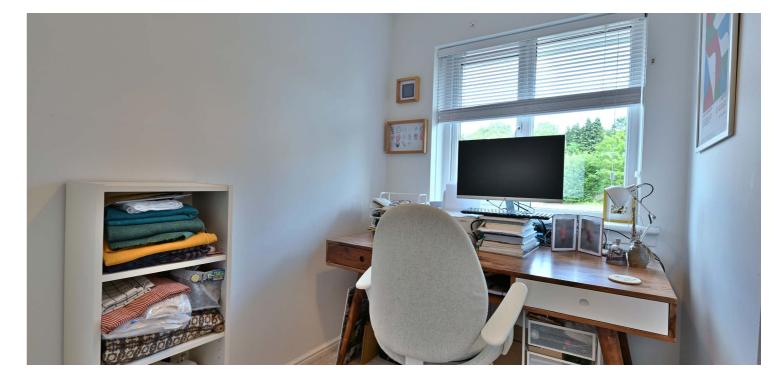

This modern home is presented with neutral, modern décor and the specification includes gas central heating and double glazing. It is an ideal starter home that features modern fitted kitchen furniture and an upgraded bathroom. The accommodation comprises of a reception hallway with stairs leading to the upper floor. There is a well-proportioned lounge with large full height window to the front of the property and a modern fitted kitchen with space for a dining table and french doors to the landscaped rear gardens. On the upper floor of the property there is a central hallway, the main double bedroom with a storage wardrobe and pleasant views to the front. There is a second single bedroom and a third small bedroom which is currently used as a home office. The upgraded bathroom features modern sanitary wear, and the attic provides additional storage.