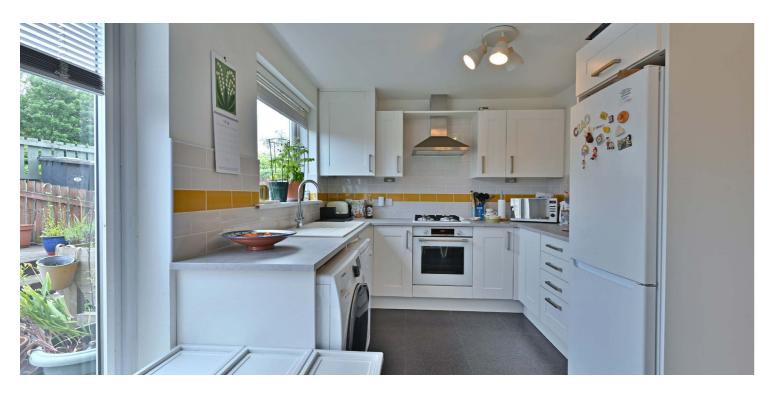

This modern home is presented with neutral, modern décor and the specification includes gas central heating and double glazing. It is an ideal starter home that features modern fitted kitchen furniture and an upgraded bathroom. The accommodation comprises of a reception hallway with stairs leading to the upper floor. There is a well-proportioned lounge with large full height window to the front of the property and a modern fitted kitchen with space for a dining table and french doors to the landscaped rear gardens. On the upper floor of the property there is a central hallway, the main double bedroom with a storage wardrobe and pleasant views to the front. There is a second single bedroom and a third small bedroom which is currently used as a home office. The upgraded bathroom features modern sanitary wear, and the attic provides additional storage.