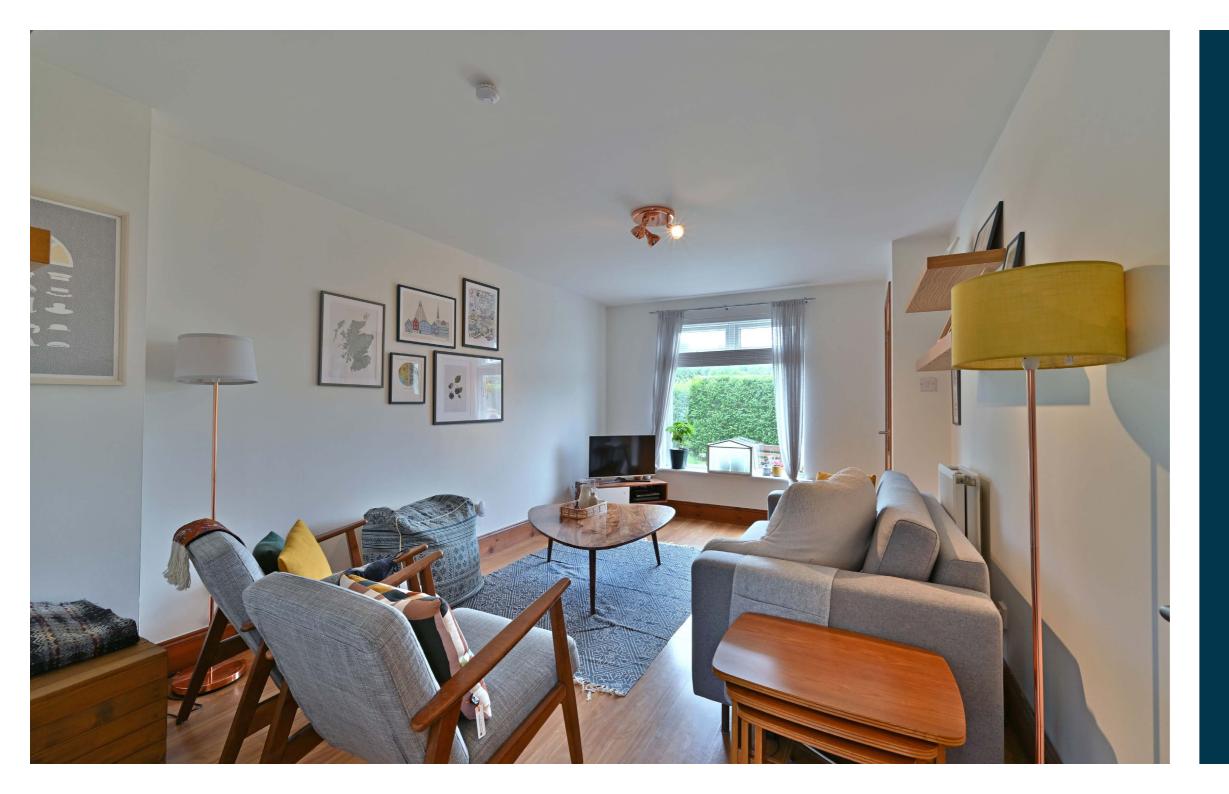

This modern home is presented with neutral, modern décor and the specification includes gas central heating and double glazing. It is an ideal starter home that features modern fitted kitchen furniture and an upgraded bathroom. The accommodation comprises of a reception hallway with stairs leading to the upper floor. There is a well-proportioned lounge with large full height window to the front of the property and a modern fitted kitchen with space for a dining table and french doors to the landscaped rear gardens. On the upper floor of the property there is a central hallway, the main double bedroom with a storage wardrobe and pleasant views to the front. There is a second single bedroom and a third small bedroom which is currently used as a home office. The upgraded bathroom features modern sanitary wear, and the attic provides additional storage.