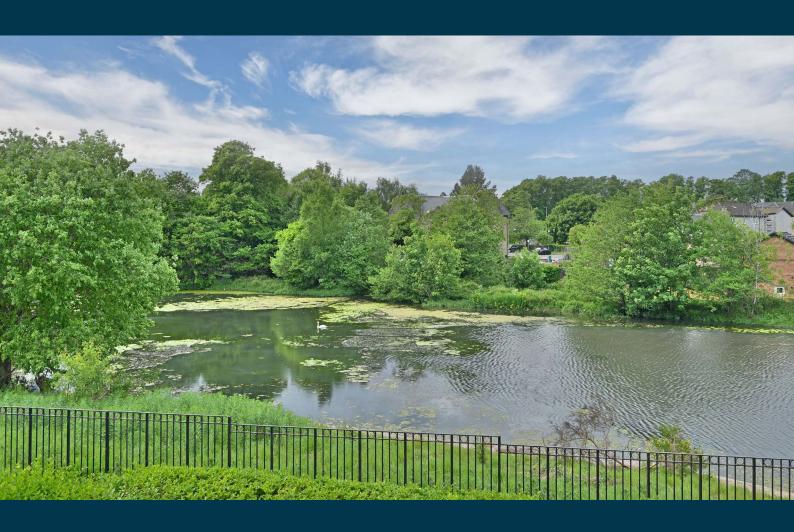

An attractive modern home that is positioned on Crompton's Grove in the west end of Paisley. The property is situated on a terrace overlooking the Old Canal with an allocated parking space to the rear of the house. The enclosed rear garden is landscaped with a split level area of timber decking. The front has a lawn and patio area with an entrance to the pedestrianised area overlooking the Old Canal.