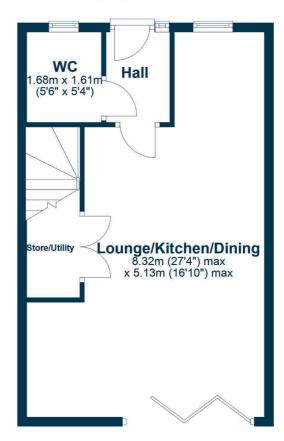

The accommodation comprises of a reception hallway with a cloakroom/wc. The impressive living area is open plan to the fitted kitchen with the large central island providing a dining area. Large triple bi-fold doors open to a large deck, ideal for outdoor dining covered with a glass canopy. The stair to the upper floor has a large store with plumbing for laundry appliances. The upper floor features three bedrooms with the principal having an en-suite shower room. The bathroom has a stylish range of bath ware with complementary tiling.

**Ground Floor** 

Bishopton is a popular village in West Renfrewshire with ongoing extensive development at Dargavel Village with the modern Dargavel primary school and local shops. The original village contains Bishopton primary school and secondary schooling can be found in nearby Erskine. Bishopton is also well placed for accessing Glasgow International Airport with direct access to the M8 motorway which allows for travel to neighbouring towns as well as INTU Retail Park, Glasgow city centre and the A737 Howwood bypass which allows for travel to North Ayrshire. There are several local shops, Bishopton rugby club, and Erskine Golf Club.