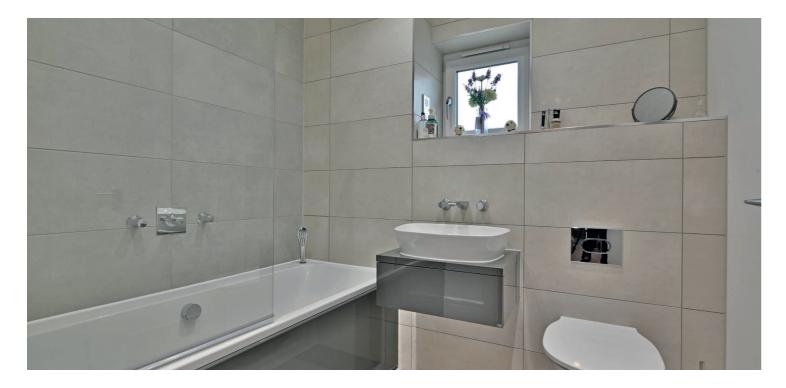

The accommodation comprises of a reception hallway with a cloakroom/wc. The impressive living area is open plan to the fitted kitchen with the large central island providing a dining area. Large triple bi-fold doors open to a large deck, ideal for outdoor dining covered with a glass canopy. The stair to the upper floor has a large store with plumbing for laundry appliances. The upper floor features three bedrooms with the principal having an en-suite shower room. The bathroom has a stylish range of bath ware with complementary tiling.