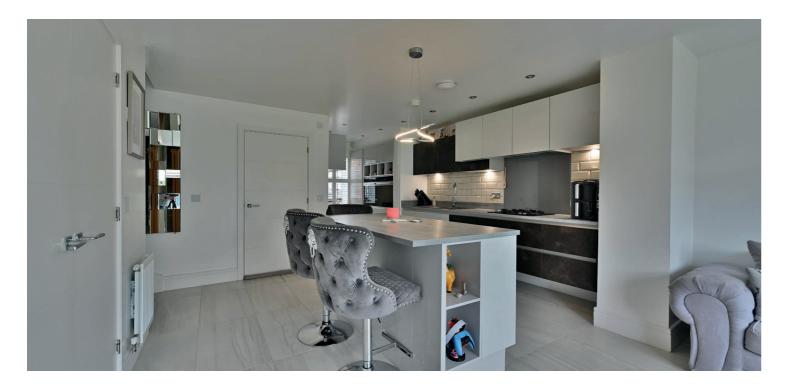

#### Impeccably presented modern semi-detached house with a stunning, upgraded and highly specified interior in the popular Dargavel Village development.

A stunning modern home that is equipped to the highest standards with quality flooring and modern decor. The extensive upgrades have resulted in a beautifully presented property with an exacting specification. The efficiency is improved by a bank of solar panels with an invertor and battery storage system. The heating system includes gas central heating. Features include a LAN network, soft touch lighting controls and media walls in the living area and main bedroom. The living area has stylish fitted kitchen furniture with quality appliances, a large central island providing storage and dining, bi-fold doors to the gardens and a utility cupboard. There is a floored attic, an electric car charger and double glazing.

The accommodation comprises of a reception hallway with a cloakroom/wc. The impressive living area is open plan to the fitted kitchen with the large central island providing a dining area. Large triple bi-fold doors open to a large deck, ideal for outdoor dining covered with a glass canopy. The stair to the upper floor has a large store with plumbing for laundry appliances. The upper floor features three bedrooms with the principal having an en-suite shower room. The bathroom has a stylish range of bath ware with complementary tiling.