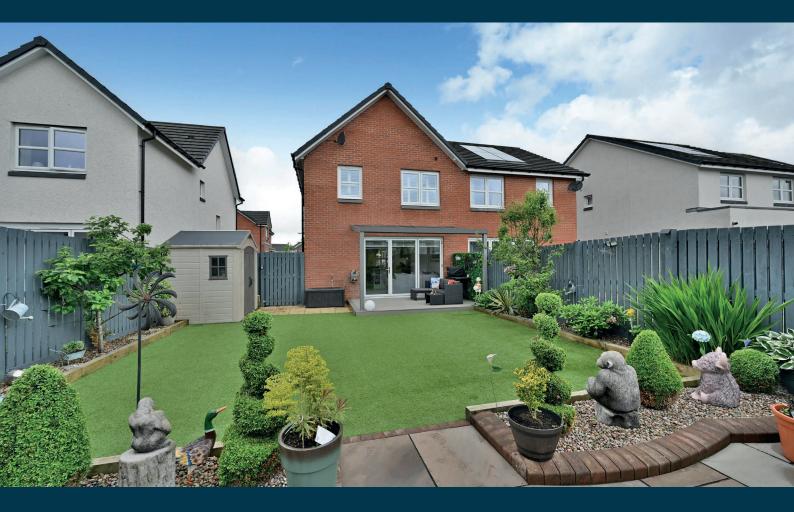

The property has landscaped gardens with a front lawn, mature shrubbery and a monobloc tandem driveway with car charger. The lovely rear garden is enclosed by painted timber fencing with a large patio area, side display beds, a central artificial lawn and a covered area of composite decking.