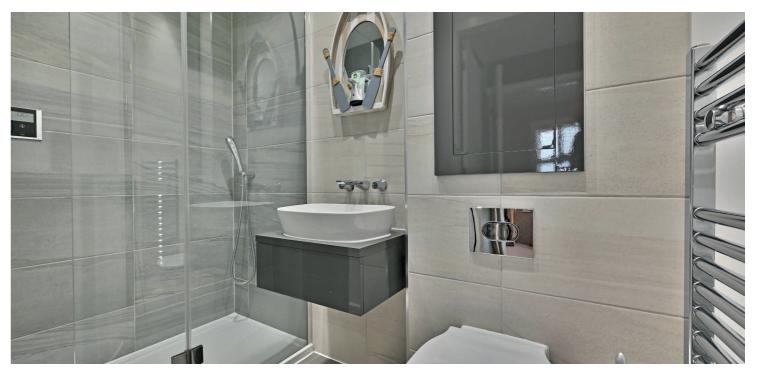

The accommodation comprises of a reception hallway with a cloakroom/wc. The impressive living area is open plan to the fitted kitchen with the large central island providing a dining area. Large triple bi-fold doors open to a large deck, ideal for outdoor dining covered with a glass canopy. The stair to the upper floor has a large store with plumbing for laundry appliances. The upper floor features three bedrooms with the principal having an en-suite shower room. The bathroom has a stylish range of bath ware with complementary tiling.