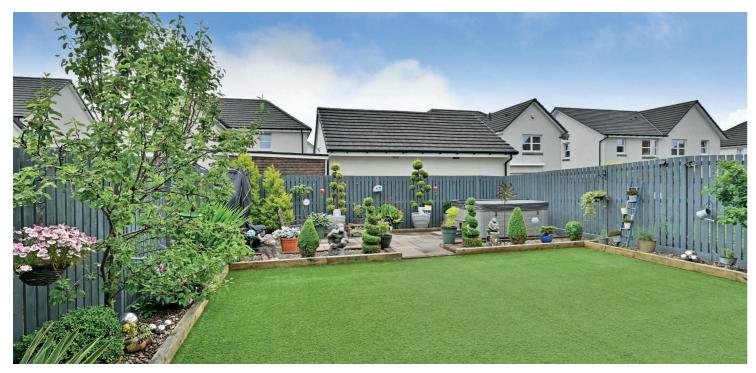

The property has landscaped gardens with a front lawn, mature shrubbery and a monobloc tandem driveway with car charger. The lovely rear garden is enclosed by painted timber fencing with a large patio area, side display beds, a central artificial lawn and a covered area of composite decking.