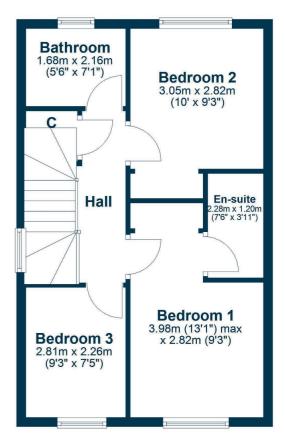

The accommodation comprises of a reception hallway with a cloakroom/wc. The impressive living area is open plan to the fitted kitchen with the large central island providing a dining area. Large triple bi-fold doors open to a large deck, ideal for outdoor dining covered with a glass canopy. The stair to the upper floor has a large store with plumbing for laundry appliances. The upper floor features three bedrooms with the principal having an en-suite shower room. The bathroom has a stylish range of bath ware with complementary tiling.

## **First Floor**

BW2639 | Sat Nav: 9 Thurso Crescent, Bishopton, PA7 5GH For the full home report visit **www.corumproperty.co.uk** 

\* All measurements and distances are approximate Floorplans are for illustration purposes and may not be to scale.