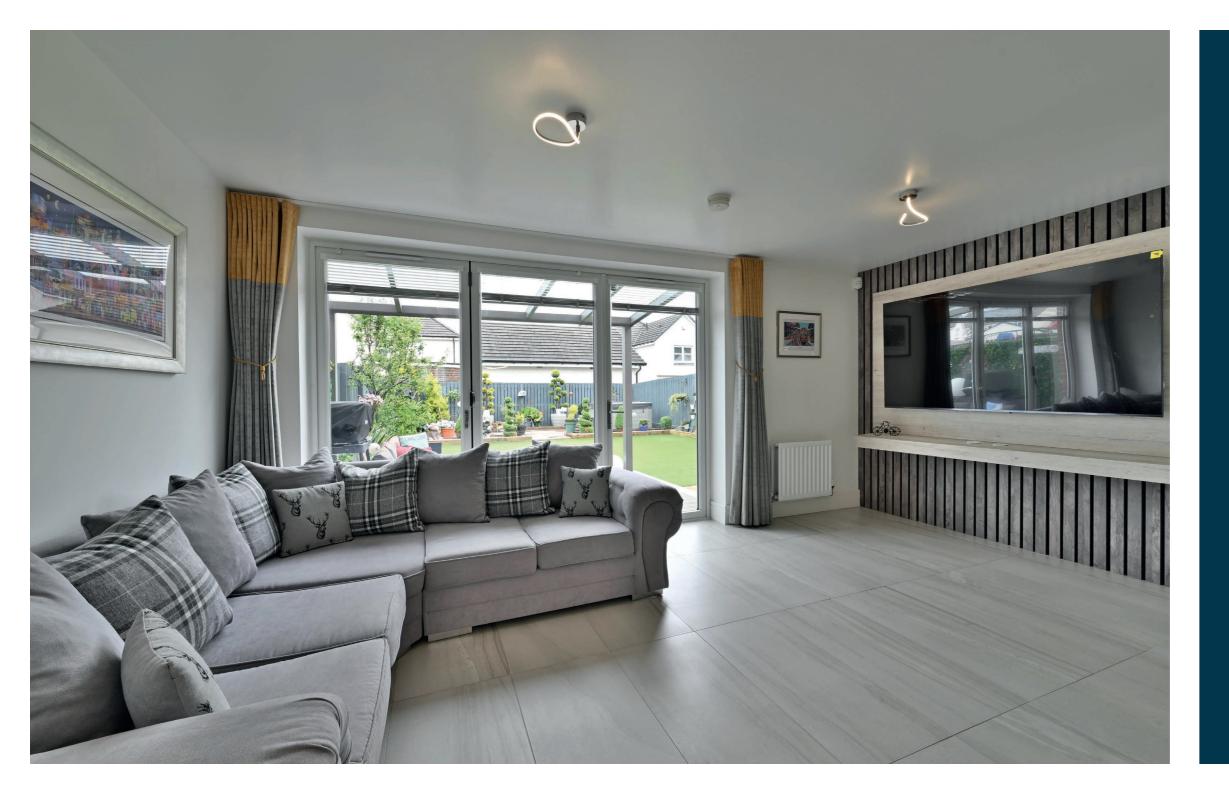

#### Impeccably presented modern semi-detached house with a stunning, upgraded and highly specified interior in the popular Dargavel Village development.

A stunning modern home that is equipped to the highest standards with quality flooring and modern decor. The extensive upgrades have resulted in a beautifully presented property with an exacting specification. The efficiency is improved by a bank of solar panels with an invertor and battery storage system. The heating system includes gas central heating. Features include a LAN network, soft touch lighting controls and media walls in the living area and main bedroom. The living area has stylish fitted kitchen furniture with quality appliances, a large central island providing storage and dining, bi-fold doors to the gardens and a utility cupboard. There is a floored attic, an electric car charger and double glazing.

The accommodation comprises of a reception hallway with a cloakroom/wc. The impressive living area is open plan to the fitted kitchen with the large central island providing a dining area. Large triple bi-fold doors open to a large deck, ideal for outdoor dining covered with a glass canopy. The stair to the upper floor has a large store with plumbing for laundry appliances. The upper floor features three bedrooms with the principal having an en-suite shower room. The bathroom has a stylish range of bath ware with complementary tiling.