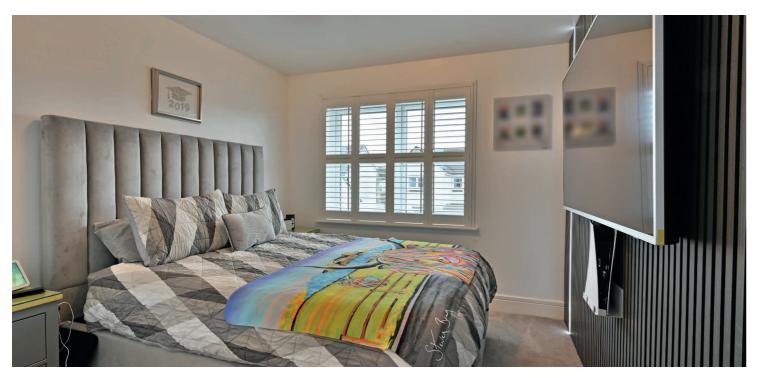

The accommodation comprises of a reception hallway with a cloakroom/wc. The impressive living area is open plan to the fitted kitchen with the large central island providing a dining area. Large triple bi-fold doors open to a large deck, ideal for outdoor dining covered with a glass canopy. The stair to the upper floor has a large store with plumbing for laundry appliances. The upper floor features three bedrooms with the principal having an en-suite shower room. The bathroom has a stylish range of bath ware with complementary tiling.