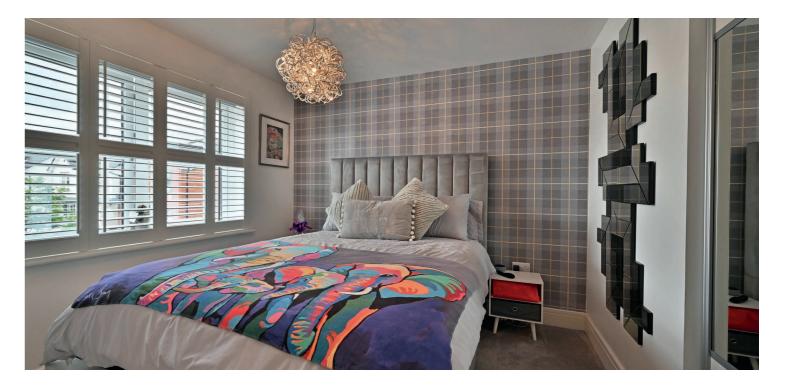

The accommodation comprises of a reception hallway with a cloakroom/wc. The impressive living area is open plan to the fitted kitchen with the large central island providing a dining area. Large triple bi-fold doors open to a large deck, ideal for outdoor dining covered with a glass canopy. The stair to the upper floor has a large store with plumbing for laundry appliances. The upper floor features three bedrooms with the principal having an en-suite shower room. The bathroom has a stylish range of bath ware with complementary tiling.