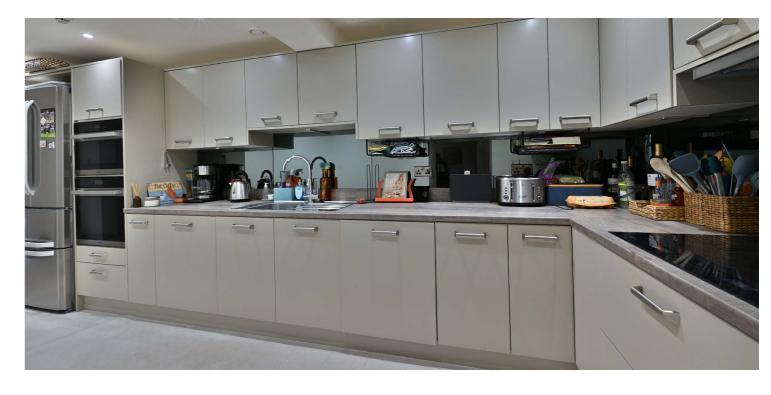

A main door provides access from the lower ground floor level of the building into a reception hallway with four separate cupboards. The attractive open plan lounge/dining room features window formations to two elevations and there are two separate archways to the adjacent kitchen. Upgraded with a stylish modern kitchen and appliances this attractive room has space for dining area and a French door to the exterior of the property. The main double bedroom has a fitted wardrobe and an ensuite shower room. There is a second double bedroom again with fitted wardrobes and a bathroom. The specification includes gas fired central heating, double glazing to external windows and an allocated parking space within the landscaped communal grounds.