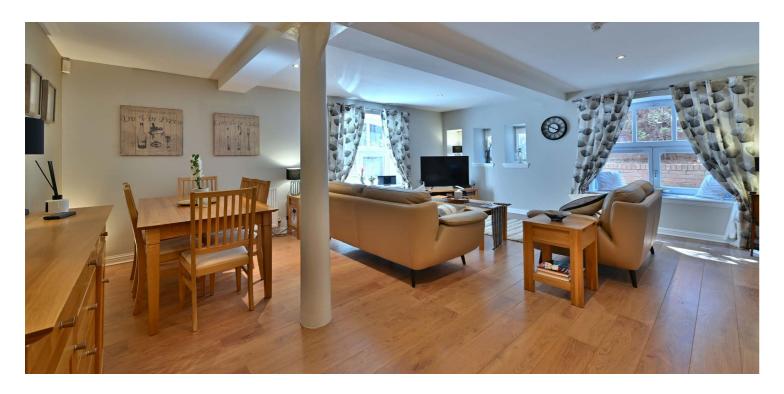

A main door provides access from the lower ground floor level of the building into a reception hallway with four separate cupboards. The attractive open plan lounge/dining room features window formations to two elevations and there are two separate archways to the adjacent kitchen. Upgraded with a stylish modern kitchen and appliances this attractive room has space for dining area and a French door to the exterior of the property. The main double bedroom has a fitted wardrobe and an ensuite shower room. There is a second double bedroom again with fitted wardrobes and a bathroom. The specification includes gas fired central heating, double glazing to external windows and an allocated parking space within the landscaped communal grounds.