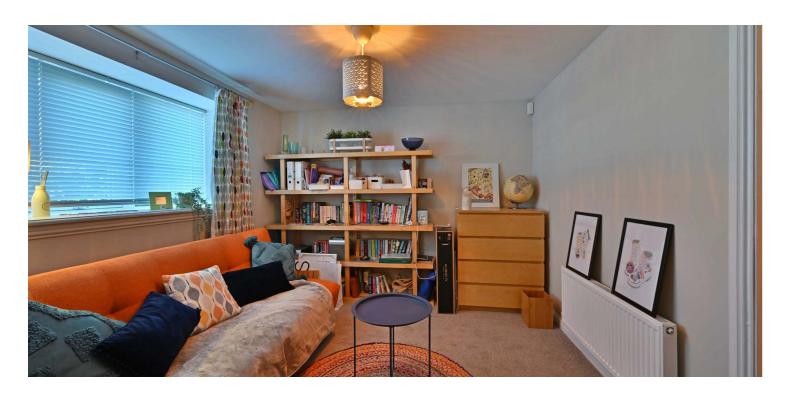

A main door provides access from the lower ground floor level of the building into a reception hallway with four separate cupboards. The attractive open plan lounge/dining room features window formations to two elevations and there are two separate archways to the adjacent kitchen. Upgraded with a stylish modern kitchen and appliances this attractive room has space for dining area and a French door to the exterior of the property. The main double bedroom has a fitted wardrobe and an ensuite shower room. There is a second double bedroom again with fitted wardrobes and a bathroom. The specification includes gas fired central heating, double glazing to external windows and an allocated parking space within the landscaped communal grounds.