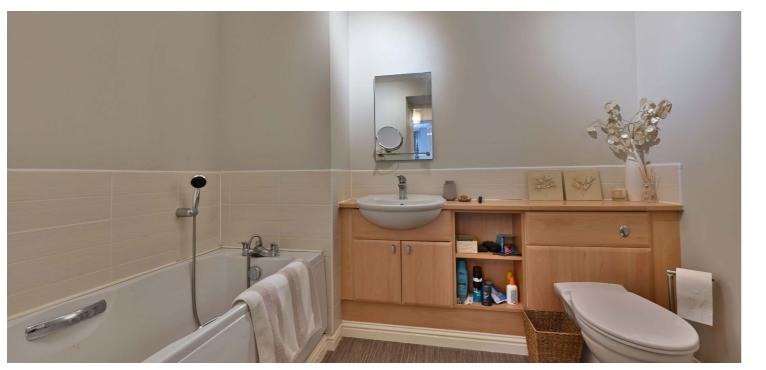

A main door provides access from the lower ground floor level of the building into a reception hallway with four separate cupboards. The attractive open plan lounge/dining room features window formations to two elevations and there are two separate archways to the adjacent kitchen. Upgraded with a stylish modern kitchen and appliances this attractive room has space for dining area and a French door to the exterior of the property. The main double bedroom has a fitted wardrobe and an ensuite shower room. There is a second double bedroom again with fitted wardrobes and a bathroom. The specification includes gas fired central heating, double glazing to external windows and an allocated parking space within the landscaped communal grounds.