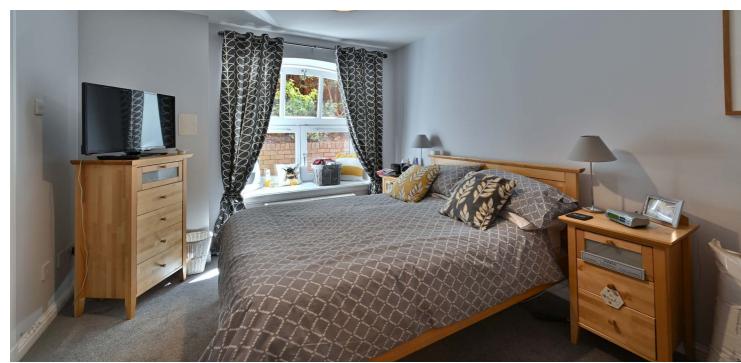

A main door provides access from the lower ground floor level of the building into a reception hallway with four separate cupboards. The attractive open plan lounge/dining room features window formations to two elevations and there are two separate archways to the adjacent kitchen. Upgraded with a stylish modern kitchen and appliances this attractive room has space for dining area and a French door to the exterior of the property. The main double bedroom has a fitted wardrobe and an ensuite shower room. There is a second double bedroom again with fitted wardrobes and a bathroom. The specification includes gas fired central heating, double glazing to external windows and an allocated parking space within the landscaped communal grounds.