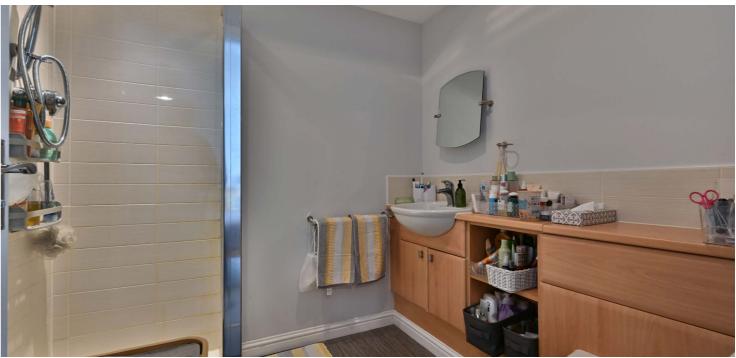

A main door provides access from the lower ground floor level of the building into a reception hallway with four separate cupboards. The attractive open plan lounge/dining room features window formations to two elevations and there are two separate archways to the adjacent kitchen. Upgraded with a stylish modern kitchen and appliances this attractive room has space for dining area and a French door to the exterior of the property. The main double bedroom has a fitted wardrobe and an ensuite shower room. There is a second double bedroom again with fitted wardrobes and a bathroom. The specification includes gas fired central heating, double glazing to external windows and an allocated parking space within the landscaped communal grounds.