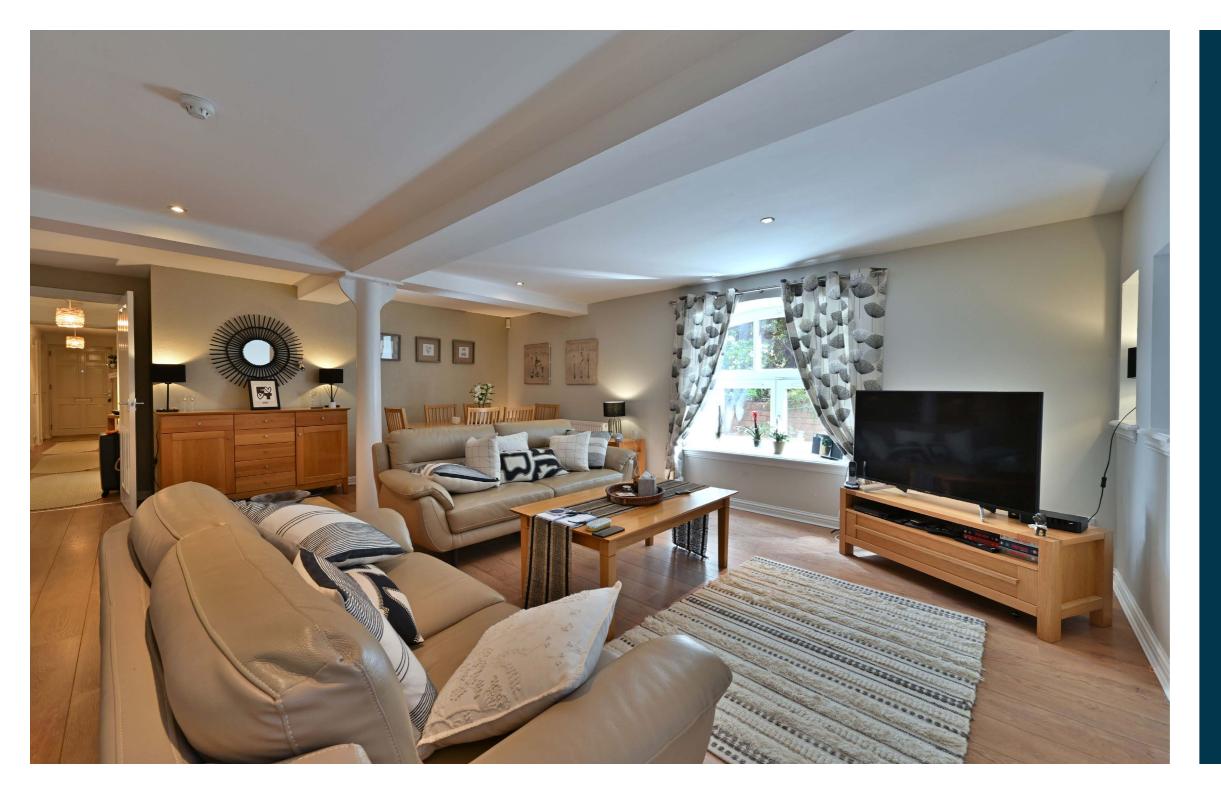

A main door provides access from the lower ground floor level of the building into a reception hallway with four separate cupboards. The attractive open plan lounge/dining room features window formations to two elevations and there are two separate archways to the adjacent kitchen. Upgraded with a stylish modern kitchen and appliances this attractive room has space for dining area and a French door to the exterior of the property. The main double bedroom has a fitted wardrobe and an ensuite shower room. There is a second double bedroom again with fitted wardrobes and a bathroom. The specification includes gas fired central heating, double glazing to external windows and an allocated parking space within the landscaped communal grounds.