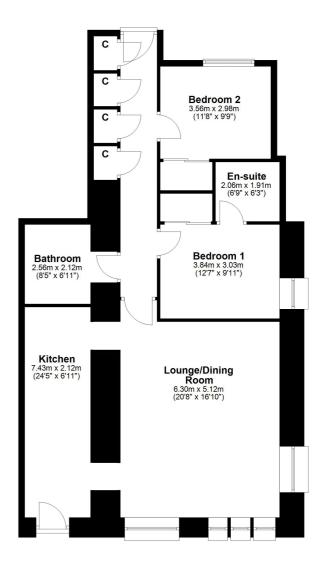

A main door provides access from the lower ground floor level of the building into a reception hallway with four separate cupboards. The attractive open plan lounge/dining room features window formations to two elevations and there are two separate archways to the adjacent kitchen. Upgraded with a stylish modern kitchen and appliances this attractive room has space for dining area and a French door to the exterior of the property. The main double bedroom has a fitted wardrobe and an ensuite shower room. There is a second double bedroom again with fitted wardrobes and a bathroom. The specification includes gas fired central heating, double glazing to external windows and an allocated parking space within the landscaped communal grounds.